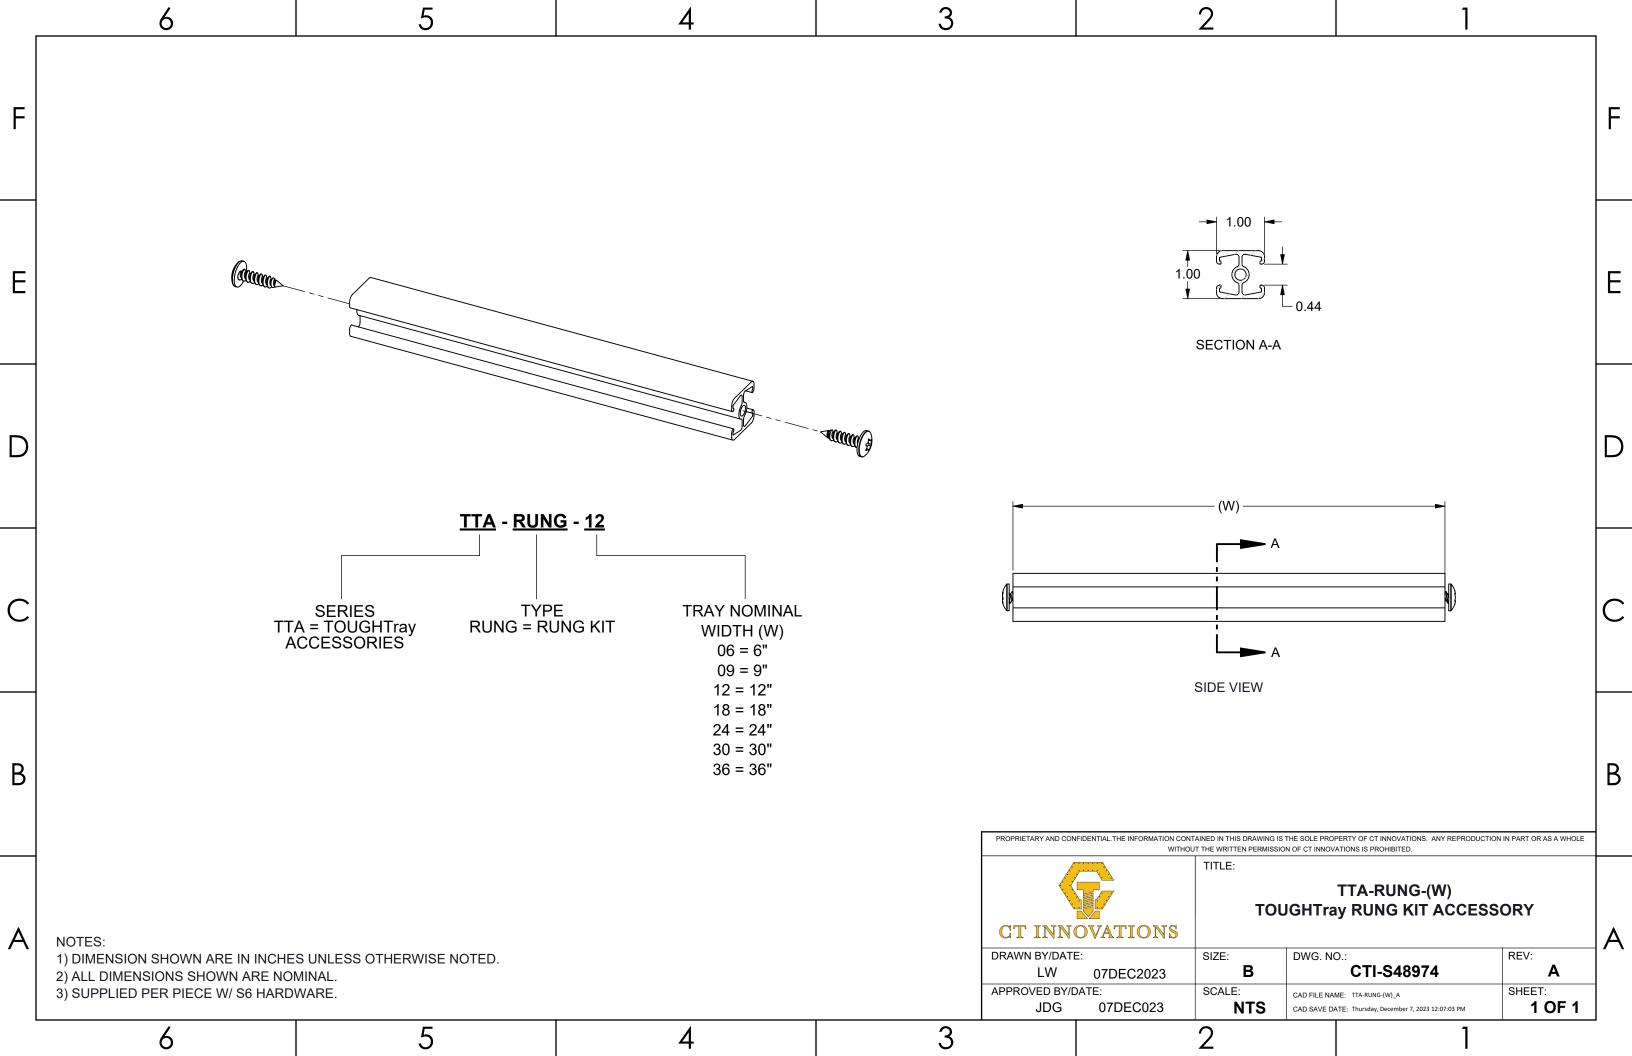

## TOUGHTray

- Submittals -

(ACCs Bulk Package)

| D LENGTH  Jayler Leng |   | 6                                                                                                 |                                           | 5 | 4      | 3     |                     |                             | 2                                  | 1                                                |                              |   |
|--------------------------------------------------------------------------------------------------------------------------------------------------------------------------------------------------------------------------------------------------------------------------------------------------------------------------------------------------------------------------------------------------------------------------------------------------------------------------------------------------------------------------------------------------------------------------------------------------------------------------------------------------------------------------------------------------------------------------------------------------------------------------------------------------------------------------------------------------------------------------------------------------------------------------------------------------------------------------------------------------------------------------------------------------------------------------------------------------------------------------------------------------------------------------------------------------------------------------------------------------------------------------------------------------------------------------------------------------------------------------------------------------------------------------------------------------------------------------------------------------------------------------------------------------------------------------------------------------------------------------------------------------------------------------------------------------------------------------------------------------------------------------------------------------------------------------------------------------------------------------------------------------------------------------------------------------------------------------------------------------------------------------------------------------------------------------------------------------------------------------------|---|---------------------------------------------------------------------------------------------------|-------------------------------------------|---|--------|-------|---------------------|-----------------------------|------------------------------------|--------------------------------------------------|------------------------------|---|
| E ISOMETRIC VIEW  LENGTH  D 3/8-16 UNC-2A  C SIDE VIEW  FRONT VIEW  C TITLE  TO 3/8 SQUARE NECK CARRIAGE BOLT  TO 3/8 SQUARE NECK CARRIAGE  TO 3/8 SQUARE NECK  | F | TA38SNCB450-(*) TA38SNCB300-(*)                                                                   | (in)<br>4.50<br>3.00                      |   |        |       |                     |                             |                                    |                                                  |                              | F |
| B  NOTES: 1) ALL DIMENSIONS SHOWN ARE NOMINAL. 2) DIMENSIONS SHOWN ARE IN INCHES UNLESS OTHERWISE NOTED. 3) SOLD IN BAGS OF 20. BOX QTY 1700 (GBAGS OF 20).                                                                                                                                                                                                                                                                                                                                                                                                                                                                                                                                                                                                                                                                                                                                                                                                                                                                                                                                                                                                                                                                                                                                                                                                                                                                                                                                                                                                                                                                                                                                                                                                                                                                                                                                                                                                                                                                                                                                                                    | Е | (*) INSERT MATERIA<br>ZN - GALVANIZEI<br>S6 - STAINLESS S<br>S4 - STAINLESS S                     | AL/FINISH:<br>D<br>STEEL 316<br>STEEL 304 |   |        |       |                     |                             |                                    | ISOMETRIC                                        | VIEW                         | E |
| B  NOTES: 1) ALL DIMENSIONS SHOWN ARE NOMINAL. 2) DIMENSIONS SHOWN ARE IN INCHES UNLESS OTHERWISE NOTED. 3) SOLD IN BAGS OF 20. BOX QTY: 100 (5BAGS OF 20).  SIDE VIEW  FRONT VIEW  REPRESENTATION  FRONT VIEW  APPROXED BY ANTICIPATION IN THE BROWNING THE ANALOG ARE METHORICAL WARRENCH CHE AN ARCA VICAL MARCH THE ANTICIPATION IN THE BROWNING OF TRANSPORTED BROWNING O | D |                                                                                                   |                                           |   | LENGTH |       | -0                  | .39                         |                                    |                                                  |                              | D |
| PROPRIETARY AND CONFIDENTIAL. THE INFORMATION CONTAINED IN THIS BRAWING IS THE SOLE PROPERTY OF CT INNOVATIONS, ANY REPRODUCTION IN PART OR AS A WHOLE WITHOUT THE WITTEN PERMISSION OF CT INNOVATIONS, SHY REPRODUCTION IN PART OR AS A WHOLE WITHOUT THE WITTEN PERMISSION OF CT INNOVATIONS SPRCHBITED.  TA38SNCBXXX-(*) 3/8 SQUARE NECK CARRIAGE BOLT  CT INNOVATIONS  DRAWN BY/DATE: DI 11DEC2023 B CTI-S48973 B CTI-S48973 B APPROVED BY/DATE: SCALE: CAD FILE NAME: TASSINCBLY SHEET:                                                                                                                                                                                                                                                                                                                                                                                                                                                                                                                                                                                                                                                                                                                                                                                                                                                                                                                                                                                                                                                                                                                                                                                                                                                                                                                                                                                                                                                                                                                                                                                                                                   | С |                                                                                                   |                                           |   |        | IC-2A | FRON                | T VIEW                      |                                    |                                                  |                              | С |
| A NOTES:  1) ALL DIMENSIONS SHOWN ARE NOMINAL. 2) DIMENSIONS SHOWN ARE IN INCHES UNLESS OTHERWISE NOTED. 3) SOLD IN BAGS OF 20. BOX QTY: 100 (5BAGS OF 20).  TA38SNCBXXX-(*) 3/8 SQUARE NECK CARRIAGE BOLT  CT INNOVATIONS  DRAWN BY/DATE: DL 11DEC2023 B CTI-S48973 B APPROVED BY/DATE: SCALE: CAD FILL NAME: TA38SNCBXXX-(*) 3/8 SQUARE NECK CARRIAGE BOLT  AREV: DL 11DEC2023 B CTI-S48973 B SHEET:                                                                                                                                                                                                                                                                                                                                                                                                                                                                                                                                                                                                                                                                                                                                                                                                                                                                                                                                                                                                                                                                                                                                                                                                                                                                                                                                                                                                                                                                                                                                                                                                                                                                                                                         | В |                                                                                                   |                                           |   |        |       | PROPRIETARY AND COI |                             |                                    |                                                  | DUCTION IN PART OR AS A WHOL | В |
| / 5 1                                                                                                                                                                                                                                                                                                                                                                                                                                                                                                                                                                                                                                                                                                                                                                                                                                                                                                                                                                                                                                                                                                                                                                                                                                                                                                                                                                                                                                                                                                                                                                                                                                                                                                                                                                                                                                                                                                                                                                                                                                                                                                                          | Α | 1) ALL DIMENSIONS SHOWN ARE NOMINAL.<br>2) DIMENSIONS SHOWN ARE IN INCHES UNLESS OTHERWISE NOTED. |                                           |   |        |       |                     | OVATIONS E: 11DEC2023 DATE: | SIZE: B SCALE: CAD FILE N CAD SAVE | TA38SNCBXXX-(*) RE NECK CARRIAG  NO.: CTI-S48973 | REV:  B SHEET:               |   |