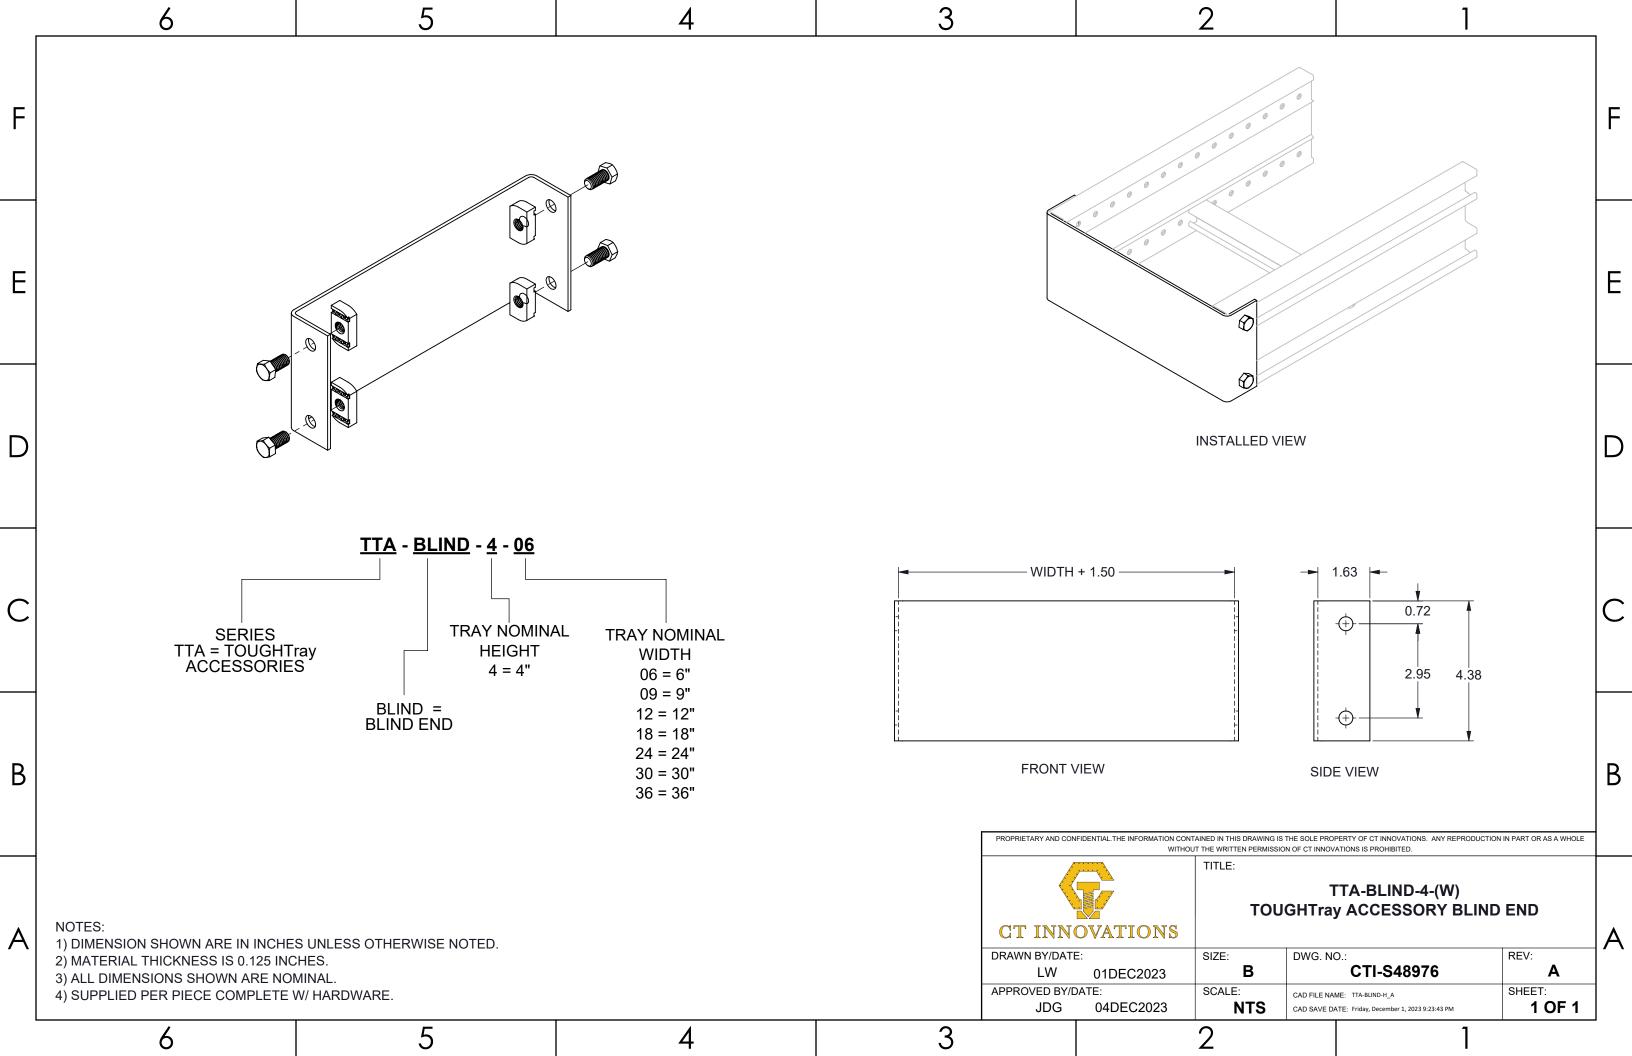

## TOUGHTray

- Submittals -

(ACCs Bulk Package)

| D LENGTH  Jayler Leng |   | 6                                                                                                 |                                           | 5 | 4      | 3     |                     |                             | 2                                  | 1                                                |                              |   |
|--------------------------------------------------------------------------------------------------------------------------------------------------------------------------------------------------------------------------------------------------------------------------------------------------------------------------------------------------------------------------------------------------------------------------------------------------------------------------------------------------------------------------------------------------------------------------------------------------------------------------------------------------------------------------------------------------------------------------------------------------------------------------------------------------------------------------------------------------------------------------------------------------------------------------------------------------------------------------------------------------------------------------------------------------------------------------------------------------------------------------------------------------------------------------------------------------------------------------------------------------------------------------------------------------------------------------------------------------------------------------------------------------------------------------------------------------------------------------------------------------------------------------------------------------------------------------------------------------------------------------------------------------------------------------------------------------------------------------------------------------------------------------------------------------------------------------------------------------------------------------------------------------------------------------------------------------------------------------------------------------------------------------------------------------------------------------------------------------------------------------------|---|---------------------------------------------------------------------------------------------------|-------------------------------------------|---|--------|-------|---------------------|-----------------------------|------------------------------------|--------------------------------------------------|------------------------------|---|
| E ISOMETRIC VIEW  LENGTH  D 3/8-16 UNC-2A  C SIDE VIEW  FRONT VIEW  C TITLE  TO 3/8 SQUARE NECK CARRIAGE BOLT  TO 3/8 SQUARE NECK CARRIAGE  TO 3/8 SQUARE NECK  | F | TA38SNCB450-(*) TA38SNCB300-(*)                                                                   | (in)<br>4.50<br>3.00                      |   |        |       |                     |                             |                                    |                                                  |                              | F |
| B  NOTES: 1) ALL DIMENSIONS SHOWN ARE NOMINAL. 2) DIMENSIONS SHOWN ARE IN INCHES UNLESS OTHERWISE NOTED. 3) SOLD IN BAGS OF 20. BOX QTY 1700 (GBAGS OF 20).                                                                                                                                                                                                                                                                                                                                                                                                                                                                                                                                                                                                                                                                                                                                                                                                                                                                                                                                                                                                                                                                                                                                                                                                                                                                                                                                                                                                                                                                                                                                                                                                                                                                                                                                                                                                                                                                                                                                                                    | Е | (*) INSERT MATERIA<br>ZN - GALVANIZEI<br>S6 - STAINLESS S<br>S4 - STAINLESS S                     | AL/FINISH:<br>D<br>STEEL 316<br>STEEL 304 |   |        |       |                     |                             |                                    | ISOMETRIC                                        | VIEW                         | E |
| B  NOTES: 1) ALL DIMENSIONS SHOWN ARE NOMINAL. 2) DIMENSIONS SHOWN ARE IN INCHES UNLESS OTHERWISE NOTED. 3) SOLD IN BAGS OF 20. BOX QTY: 100 (5BAGS OF 20).  SIDE VIEW  FRONT VIEW  REPRESENTATION  FRONT VIEW  APPROXED BY ANTICIPATION IN THE BROWNING THE ANALOG ARE METHORICAL WARRENCH CHE AN ARCA VICAL MARCH THE ANTICIPATION IN THE BROWNING OF TRANSPORTED BROWNING O | D |                                                                                                   |                                           |   | LENGTH |       | -0                  | .39                         |                                    |                                                  |                              | D |
| PROPRIETARY AND CONFIDENTIAL. THE INFORMATION CONTAINED IN THIS BRAWING IS THE SOLE PROPERTY OF CT INNOVATIONS, ANY REPRODUCTION IN PART OR AS A WHOLE WITHOUT THE WITTEN PERMISSION OF CT INNOVATIONS, SHY REPRODUCTION IN PART OR AS A WHOLE WITHOUT THE WITTEN PERMISSION OF CT INNOVATIONS SPRCHBITED.  TA38SNCBXXX-(*) 3/8 SQUARE NECK CARRIAGE BOLT  CT INNOVATIONS  DRAWN BY/DATE: DI 11DEC2023 B CTI-S48973 B CTI-S48973 B APPROVED BY/DATE: SCALE: CAD FILE NAME: TASSINCBLY SHEET:                                                                                                                                                                                                                                                                                                                                                                                                                                                                                                                                                                                                                                                                                                                                                                                                                                                                                                                                                                                                                                                                                                                                                                                                                                                                                                                                                                                                                                                                                                                                                                                                                                   | С |                                                                                                   |                                           |   |        | IC-2A | FRON                | T VIEW                      |                                    |                                                  |                              | С |
| A NOTES:  1) ALL DIMENSIONS SHOWN ARE NOMINAL. 2) DIMENSIONS SHOWN ARE IN INCHES UNLESS OTHERWISE NOTED. 3) SOLD IN BAGS OF 20. BOX QTY: 100 (5BAGS OF 20).  TA38SNCBXXX-(*) 3/8 SQUARE NECK CARRIAGE BOLT  CT INNOVATIONS  DRAWN BY/DATE: DL 11DEC2023 B CTI-S48973 B APPROVED BY/DATE: SCALE: CAD FILL NAME: TA38SNCBXXX-(*) 3/8 SQUARE NECK CARRIAGE BOLT  AREV: DL 11DEC2023 B CTI-S48973 B SHEET:                                                                                                                                                                                                                                                                                                                                                                                                                                                                                                                                                                                                                                                                                                                                                                                                                                                                                                                                                                                                                                                                                                                                                                                                                                                                                                                                                                                                                                                                                                                                                                                                                                                                                                                         | В |                                                                                                   |                                           |   |        |       | PROPRIETARY AND COI |                             |                                    |                                                  | DUCTION IN PART OR AS A WHOL | В |
| / 5 1                                                                                                                                                                                                                                                                                                                                                                                                                                                                                                                                                                                                                                                                                                                                                                                                                                                                                                                                                                                                                                                                                                                                                                                                                                                                                                                                                                                                                                                                                                                                                                                                                                                                                                                                                                                                                                                                                                                                                                                                                                                                                                                          | Α | 1) ALL DIMENSIONS SHOWN ARE NOMINAL.<br>2) DIMENSIONS SHOWN ARE IN INCHES UNLESS OTHERWISE NOTED. |                                           |   |        |       |                     | OVATIONS E: 11DEC2023 DATE: | SIZE: B SCALE: CAD FILE N CAD SAVE | TA38SNCBXXX-(*) RE NECK CARRIAG  NO.: CTI-S48973 | REV:  B SHEET:               |   |