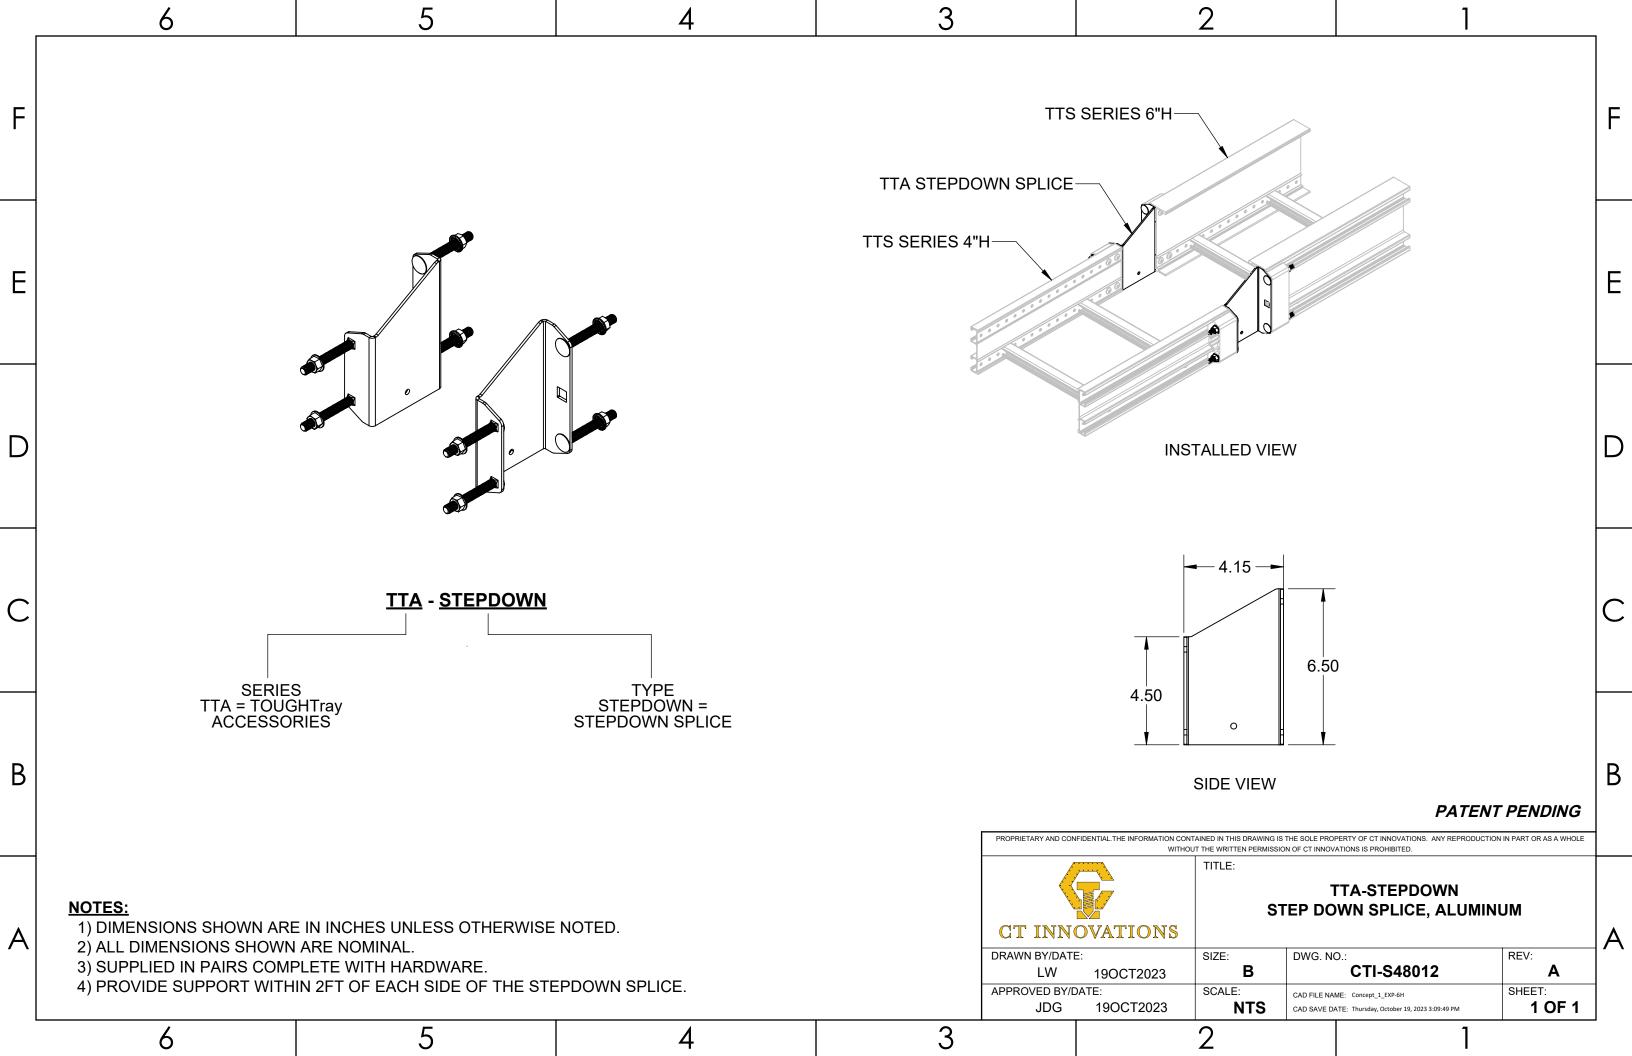

|   | 6                                                                                                      | 5                            | 4        | 3 |                     |                 | 2                                                                               | 1                                                          |                               |          |  |  |
|---|--------------------------------------------------------------------------------------------------------|------------------------------|----------|---|---------------------|-----------------|---------------------------------------------------------------------------------|------------------------------------------------------------|-------------------------------|----------|--|--|
|   | PART NO. INSIDE DIA                                                                                    | METER                        |          |   |                     |                 |                                                                                 |                                                            |                               |          |  |  |
|   | TA25W-(*) 0.31                                                                                         |                              |          |   |                     |                 |                                                                                 |                                                            |                               |          |  |  |
| F | TA38W-(*) 0.44                                                                                         |                              |          |   |                     |                 |                                                                                 |                                                            |                               | F        |  |  |
|   | TA50W-(*) 0.56                                                                                         |                              |          |   |                     |                 |                                                                                 |                                                            |                               |          |  |  |
|   | (*) INSERT MATERIAL/FINISH:                                                                            |                              |          |   |                     |                 |                                                                                 |                                                            |                               |          |  |  |
|   | (*) INSERT MATERIAL/FINISH:<br>ZN - GALVANIZED<br>S6 - STAINLESS STEEL 310<br>S4 - STAINLESS STEEL 304 | ô<br>4                       |          |   |                     |                 |                                                                                 |                                                            |                               |          |  |  |
|   | OF OTHER OFFI                                                                                          | T                            |          |   |                     |                 |                                                                                 |                                                            |                               |          |  |  |
| E |                                                                                                        |                              |          |   |                     |                 |                                                                                 |                                                            |                               | ΙE       |  |  |
|   |                                                                                                        |                              |          |   |                     |                 |                                                                                 |                                                            |                               |          |  |  |
|   |                                                                                                        |                              |          |   |                     |                 |                                                                                 |                                                            |                               |          |  |  |
|   |                                                                                                        | INSIDE DIAMETER —            |          |   |                     |                 |                                                                                 | ISOMETRIC V                                                | IEW .                         |          |  |  |
|   |                                                                                                        |                              |          |   |                     |                 |                                                                                 |                                                            |                               |          |  |  |
| D |                                                                                                        |                              |          |   |                     |                 |                                                                                 |                                                            |                               |          |  |  |
|   |                                                                                                        |                              |          |   |                     |                 |                                                                                 |                                                            |                               |          |  |  |
|   |                                                                                                        |                              |          |   |                     |                 |                                                                                 |                                                            |                               |          |  |  |
|   |                                                                                                        |                              |          |   |                     |                 |                                                                                 |                                                            |                               |          |  |  |
|   |                                                                                                        |                              |          |   |                     |                 |                                                                                 |                                                            |                               |          |  |  |
| C |                                                                                                        |                              |          |   |                     |                 |                                                                                 |                                                            |                               | C        |  |  |
|   |                                                                                                        |                              |          |   |                     |                 |                                                                                 |                                                            |                               |          |  |  |
|   |                                                                                                        |                              | TOP VIEW |   | SECTION V           | IEW             |                                                                                 |                                                            |                               |          |  |  |
|   |                                                                                                        |                              |          |   |                     |                 |                                                                                 |                                                            |                               |          |  |  |
|   |                                                                                                        |                              |          |   |                     |                 |                                                                                 |                                                            |                               |          |  |  |
| В |                                                                                                        |                              |          |   |                     |                 |                                                                                 |                                                            |                               | В        |  |  |
|   |                                                                                                        |                              |          |   |                     |                 |                                                                                 |                                                            |                               |          |  |  |
|   |                                                                                                        |                              |          |   | PROPRIETARY AND CON |                 | NTAINED IN THIS DRAWING IS THE SOLE PR<br>OUT THE WRITTEN PERMISSION OF CT INNO | ROPERTY OF CT INNOVATIONS. ANY REPROD                      | OUCTION IN PART OR AS A WHOLE | $\dashv$ |  |  |
|   |                                                                                                        |                              |          |   | A                   | VIIII           | TITLE:                                                                          |                                                            |                               |          |  |  |
|   |                                                                                                        |                              |          |   |                     |                 |                                                                                 | TA(X)W-(*)<br>FLAT WASHER                                  |                               |          |  |  |
| Α | NOTES:                                                                                                 | APE NOMINAL                  |          |   |                     | OVATIONS        |                                                                                 |                                                            |                               | _ A      |  |  |
| • |                                                                                                        | IN INCHES UNLESS OTHERWISE I | NOTED.   |   | DRAWN BY/DATE<br>LW | ≣:<br>27FEB2024 | SIZE: DWG. N                                                                    | NO.:<br>CTI-S14999                                         | REV:                          | '        |  |  |
|   | 3) SOLD IN BAGS OF 20. BOX                                                                             | ( QTY: 100 (5 BAGS OF 20).   |          |   | APPROVED BY/D       |                 | NITO                                                                            | NAME: TA50W_A DATE: Tuesday, February 27, 2024 10:09:35 AM | SHEET:<br>1 OF 1              | 1        |  |  |
| L | 6                                                                                                      | 5                            | 4        | 3 |                     |                 | 2                                                                               | 1                                                          |                               |          |  |  |