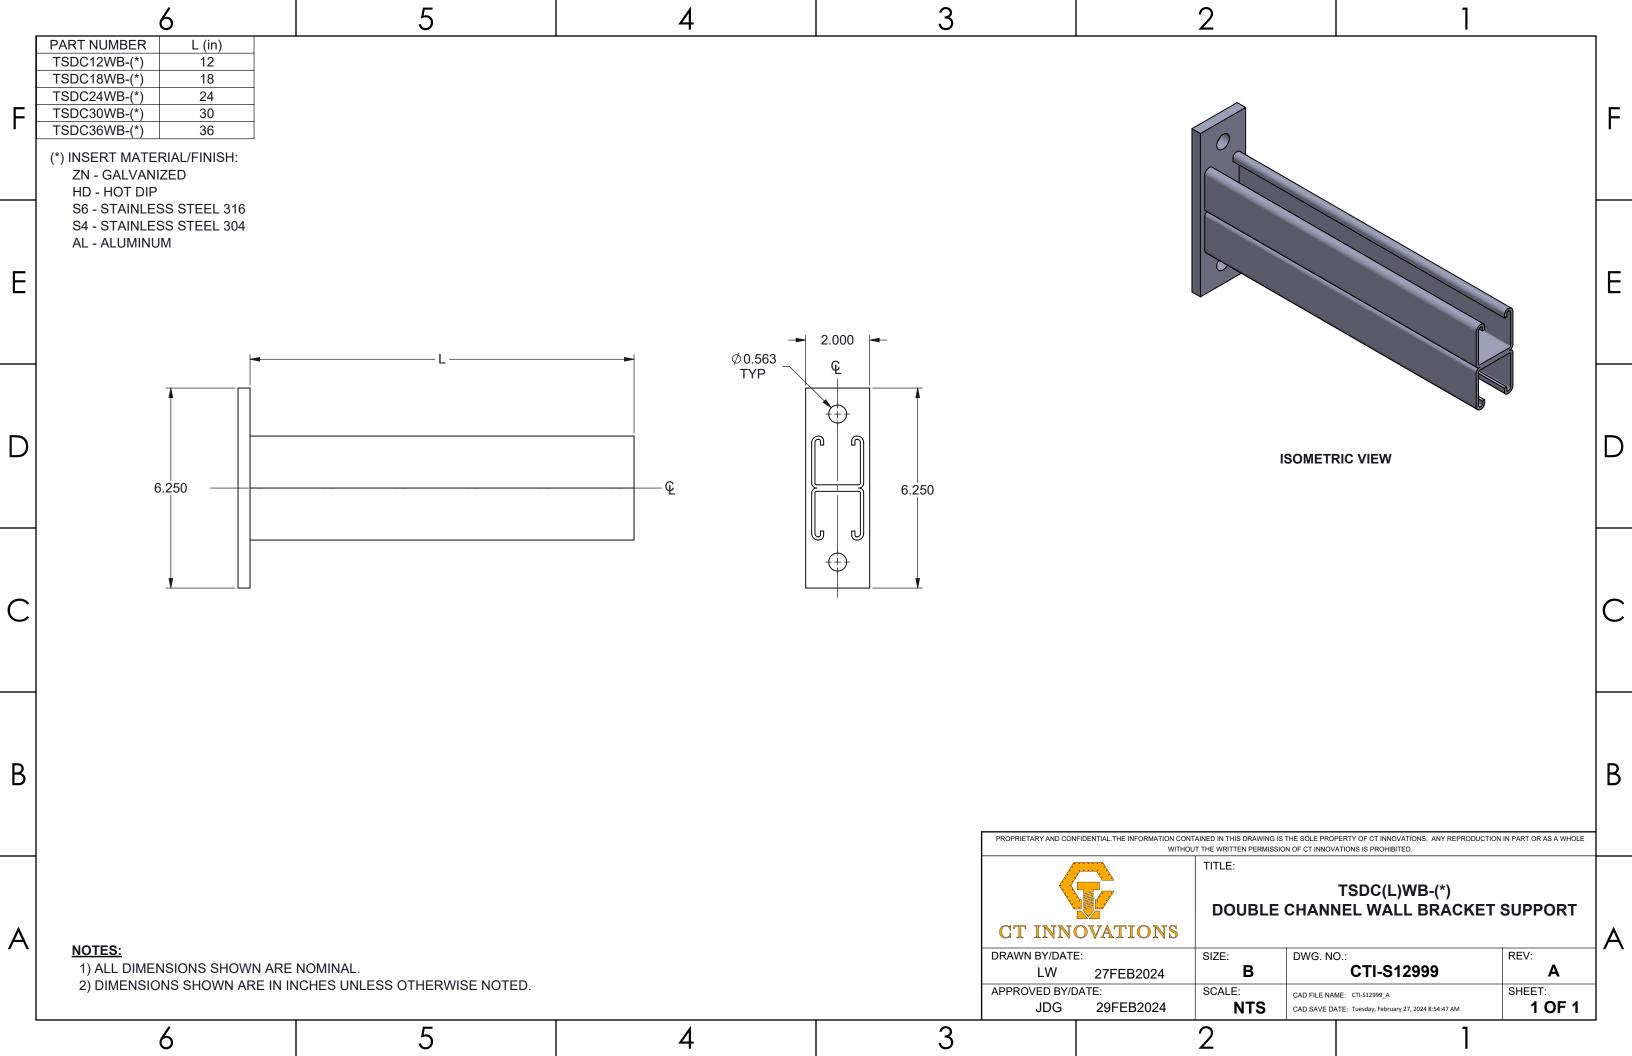

|   | 6                                                                                                      | 5                            | 4        | 3 |                     |                 | 2                                                                               | 1                                                          |                               |          |  |  |
|---|--------------------------------------------------------------------------------------------------------|------------------------------|----------|---|---------------------|-----------------|---------------------------------------------------------------------------------|------------------------------------------------------------|-------------------------------|----------|--|--|
|   | PART NO. INSIDE DIA                                                                                    | METER                        |          |   |                     |                 |                                                                                 |                                                            |                               |          |  |  |
|   | TA25W-(*) 0.31                                                                                         |                              |          |   |                     |                 |                                                                                 |                                                            |                               |          |  |  |
| F | TA38W-(*) 0.44                                                                                         |                              |          |   |                     |                 |                                                                                 |                                                            |                               | F        |  |  |
|   | TA50W-(*) 0.56                                                                                         |                              |          |   |                     |                 |                                                                                 |                                                            |                               |          |  |  |
|   | (*) INSERT MATERIAL/FINISH:                                                                            |                              |          |   |                     |                 |                                                                                 |                                                            |                               |          |  |  |
|   | (*) INSERT MATERIAL/FINISH:<br>ZN - GALVANIZED<br>S6 - STAINLESS STEEL 310<br>S4 - STAINLESS STEEL 304 | ô<br>4                       |          |   |                     |                 |                                                                                 |                                                            |                               |          |  |  |
|   | OF OTHER OFFI                                                                                          | T                            |          |   |                     |                 |                                                                                 |                                                            |                               |          |  |  |
| E |                                                                                                        |                              |          |   |                     |                 |                                                                                 |                                                            |                               | ΙE       |  |  |
|   |                                                                                                        |                              |          |   |                     |                 |                                                                                 |                                                            |                               |          |  |  |
|   |                                                                                                        |                              |          |   |                     |                 |                                                                                 |                                                            |                               |          |  |  |
|   |                                                                                                        | INSIDE DIAMETER —            |          |   |                     |                 |                                                                                 | ISOMETRIC V                                                | IEW .                         |          |  |  |
|   |                                                                                                        |                              |          |   |                     |                 |                                                                                 |                                                            |                               |          |  |  |
| D |                                                                                                        |                              |          |   |                     |                 |                                                                                 |                                                            |                               |          |  |  |
|   |                                                                                                        |                              |          |   |                     |                 |                                                                                 |                                                            |                               |          |  |  |
|   |                                                                                                        |                              |          |   |                     |                 |                                                                                 |                                                            |                               |          |  |  |
|   |                                                                                                        |                              |          |   |                     |                 |                                                                                 |                                                            |                               |          |  |  |
|   |                                                                                                        |                              |          |   |                     |                 |                                                                                 |                                                            |                               |          |  |  |
| C |                                                                                                        |                              |          |   |                     |                 |                                                                                 |                                                            |                               | C        |  |  |
|   |                                                                                                        |                              |          |   |                     |                 |                                                                                 |                                                            |                               |          |  |  |
|   |                                                                                                        |                              | TOP VIEW |   | SECTION V           | IEW             |                                                                                 |                                                            |                               |          |  |  |
|   |                                                                                                        |                              |          |   |                     |                 |                                                                                 |                                                            |                               |          |  |  |
|   |                                                                                                        |                              |          |   |                     |                 |                                                                                 |                                                            |                               |          |  |  |
| В |                                                                                                        |                              |          |   |                     |                 |                                                                                 |                                                            |                               | В        |  |  |
|   |                                                                                                        |                              |          |   |                     |                 |                                                                                 |                                                            |                               |          |  |  |
|   |                                                                                                        |                              |          |   | PROPRIETARY AND CON |                 | NTAINED IN THIS DRAWING IS THE SOLE PR<br>OUT THE WRITTEN PERMISSION OF CT INNO | ROPERTY OF CT INNOVATIONS. ANY REPROD                      | OUCTION IN PART OR AS A WHOLE | $\dashv$ |  |  |
|   |                                                                                                        |                              |          |   | A                   | VIIII           | TITLE:                                                                          |                                                            |                               |          |  |  |
|   |                                                                                                        |                              |          |   |                     |                 |                                                                                 | TA(X)W-(*)<br>FLAT WASHER                                  |                               |          |  |  |
| Α | NOTES:                                                                                                 | APE NOMINAL                  |          |   |                     | OVATIONS        |                                                                                 |                                                            |                               | _ A      |  |  |
| • |                                                                                                        | IN INCHES UNLESS OTHERWISE I | NOTED.   |   | DRAWN BY/DATE<br>LW | ≣:<br>27FEB2024 | SIZE: DWG. N                                                                    | NO.:<br>CTI-S14999                                         | REV:                          | '        |  |  |
|   | 3) SOLD IN BAGS OF 20. BOX                                                                             | ( QTY: 100 (5 BAGS OF 20).   |          |   | APPROVED BY/D       |                 | NITO                                                                            | NAME: TA50W_A DATE: Tuesday, February 27, 2024 10:09:35 AM | SHEET:<br>1 OF 1              | 1        |  |  |
| L | 6                                                                                                      | 5                            | 4        | 3 |                     |                 | 2                                                                               | 1                                                          |                               |          |  |  |