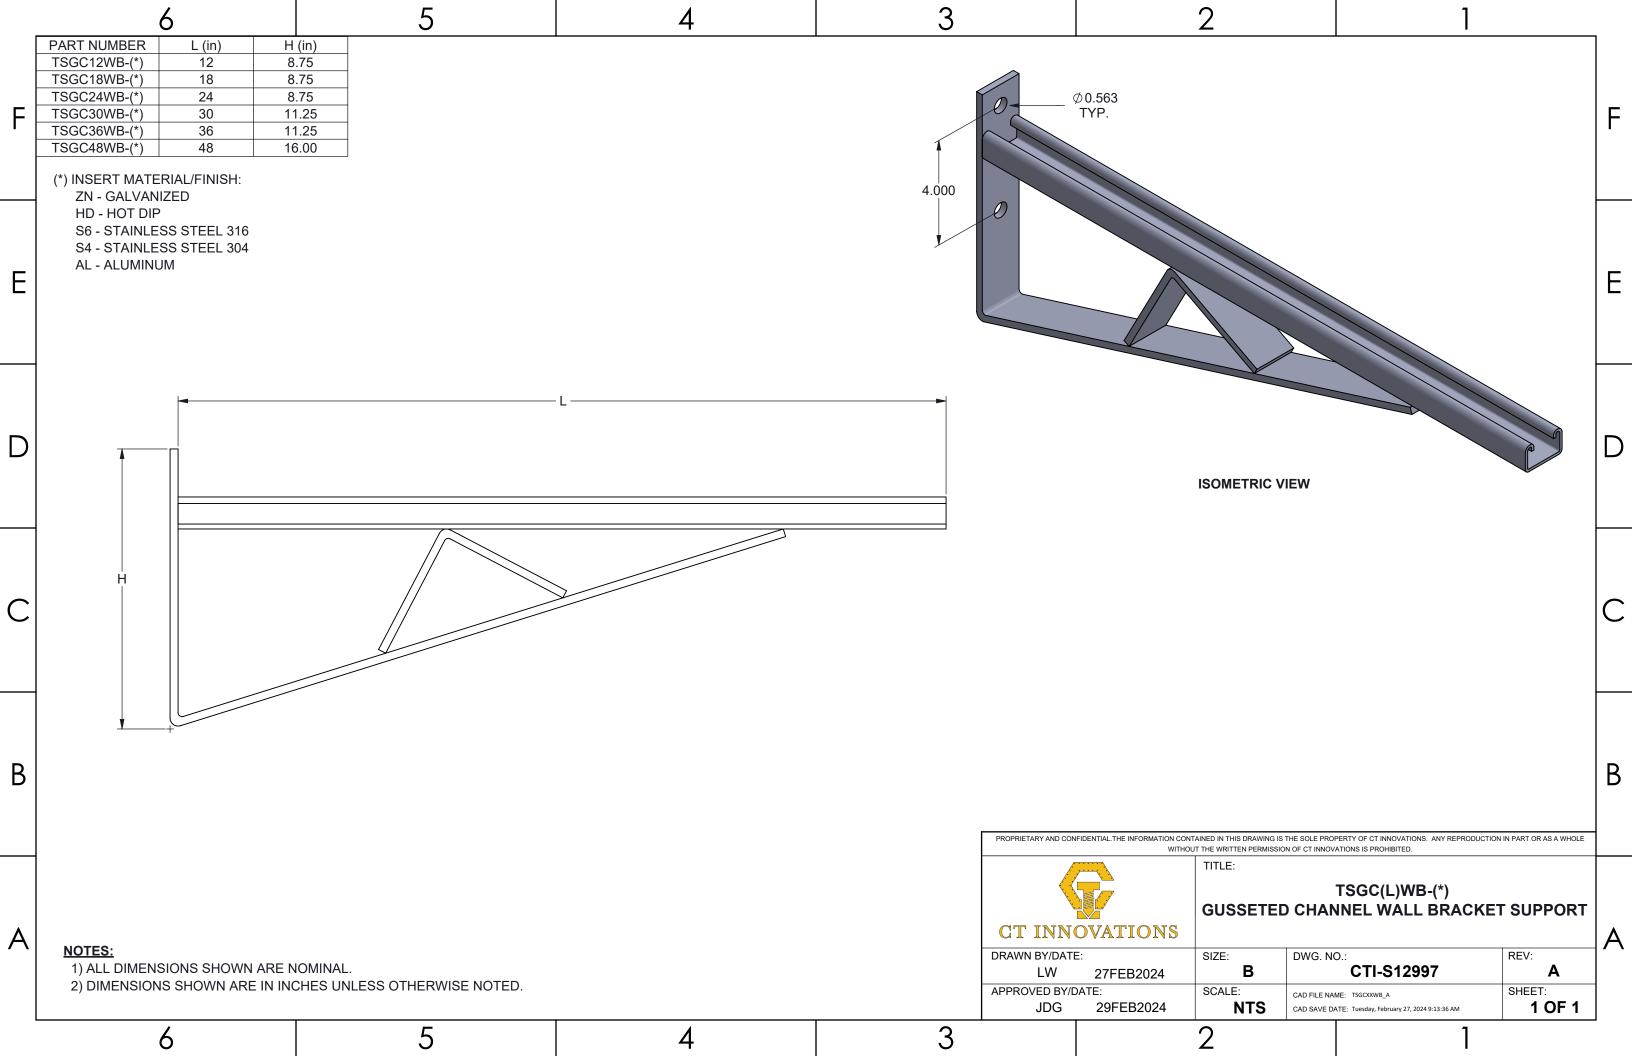

## TOUGHTray

- Submittals -

(ACCs Bulk Package)

| D LENGTH  Jayler Leng |   | 6                                                                                                 |                                           | 5 | 4      | 3     |                     |                             | 2                                  | 1                                                |                              |   |
|--------------------------------------------------------------------------------------------------------------------------------------------------------------------------------------------------------------------------------------------------------------------------------------------------------------------------------------------------------------------------------------------------------------------------------------------------------------------------------------------------------------------------------------------------------------------------------------------------------------------------------------------------------------------------------------------------------------------------------------------------------------------------------------------------------------------------------------------------------------------------------------------------------------------------------------------------------------------------------------------------------------------------------------------------------------------------------------------------------------------------------------------------------------------------------------------------------------------------------------------------------------------------------------------------------------------------------------------------------------------------------------------------------------------------------------------------------------------------------------------------------------------------------------------------------------------------------------------------------------------------------------------------------------------------------------------------------------------------------------------------------------------------------------------------------------------------------------------------------------------------------------------------------------------------------------------------------------------------------------------------------------------------------------------------------------------------------------------------------------------------------|---|---------------------------------------------------------------------------------------------------|-------------------------------------------|---|--------|-------|---------------------|-----------------------------|------------------------------------|--------------------------------------------------|------------------------------|---|
| E ISOMETRIC VIEW  LENGTH  D 3/8-16 UNC-2A  C SIDE VIEW  FRONT VIEW  C TITLE  TO 3/8 SQUARE NECK CARRIAGE BOLT  TO 3/8 SQUARE NECK CARRIAGE  TO 3/8 SQUARE NECK  | F | TA38SNCB450-(*) TA38SNCB300-(*)                                                                   | (in)<br>4.50<br>3.00                      |   |        |       |                     |                             |                                    |                                                  |                              | F |
| B  NOTES: 1) ALL DIMENSIONS SHOWN ARE NOMINAL. 2) DIMENSIONS SHOWN ARE IN INCHES UNLESS OTHERWISE NOTED. 3) SOLD IN BAGS OF 20. BOX QTY 1700 (GBAGS OF 20).                                                                                                                                                                                                                                                                                                                                                                                                                                                                                                                                                                                                                                                                                                                                                                                                                                                                                                                                                                                                                                                                                                                                                                                                                                                                                                                                                                                                                                                                                                                                                                                                                                                                                                                                                                                                                                                                                                                                                                    | Е | (*) INSERT MATERIA<br>ZN - GALVANIZEI<br>S6 - STAINLESS S<br>S4 - STAINLESS S                     | AL/FINISH:<br>D<br>STEEL 316<br>STEEL 304 |   |        |       |                     |                             |                                    | ISOMETRIC                                        | VIEW                         | E |
| B  NOTES: 1) ALL DIMENSIONS SHOWN ARE NOMINAL. 2) DIMENSIONS SHOWN ARE IN INCHES UNLESS OTHERWISE NOTED. 3) SOLD IN BAGS OF 20. BOX QTY: 100 (5BAGS OF 20).  SIDE VIEW  FRONT VIEW  REPRESENTATION  FRONT VIEW  APPROXED BY ANTICIPATION IN THE BROWNING THE ANALOG ARE METHORICAL WARRENCH CHE AN ARCA VICAL MARCH THE ANTICIPATION IN THE BROWNING OF TRANSPORTED BROWNING O | D |                                                                                                   |                                           |   | LENGTH |       | -0                  | .39                         |                                    |                                                  |                              | D |
| PROPRIETARY AND CONFIDENTIAL. THE INFORMATION CONTAINED IN THIS BRAWING IS THE SOLE PROPERTY OF CT INNOVATIONS, ANY REPRODUCTION IN PART OR AS A WHOLE WITHOUT THE WITTEN PERMISSION OF CT INNOVATIONS, SHY REPRODUCTION IN PART OR AS A WHOLE WITHOUT THE WITTEN PERMISSION OF CT INNOVATIONS SPRCHBITED.  TA38SNCBXXX-(*) 3/8 SQUARE NECK CARRIAGE BOLT  CT INNOVATIONS  DRAWN BY/DATE: DI 11DEC2023 B CTI-S48973 B CTI-S48973 B APPROVED BY/DATE: SCALE: CAD FILE NAME: TASSINCBLY SHEET:                                                                                                                                                                                                                                                                                                                                                                                                                                                                                                                                                                                                                                                                                                                                                                                                                                                                                                                                                                                                                                                                                                                                                                                                                                                                                                                                                                                                                                                                                                                                                                                                                                   | С |                                                                                                   |                                           |   |        | IC-2A | FRON                | T VIEW                      |                                    |                                                  |                              | С |
| A NOTES:  1) ALL DIMENSIONS SHOWN ARE NOMINAL. 2) DIMENSIONS SHOWN ARE IN INCHES UNLESS OTHERWISE NOTED. 3) SOLD IN BAGS OF 20. BOX QTY: 100 (5BAGS OF 20).  TA38SNCBXXX-(*) 3/8 SQUARE NECK CARRIAGE BOLT  CT INNOVATIONS  DRAWN BY/DATE: DL 11DEC2023 B CTI-S48973 B APPROVED BY/DATE: SCALE: CAD FILL NAME: TA38SNCBXXX-(*) 3/8 SQUARE NECK CARRIAGE BOLT  AREV: DL 11DEC2023 B CTI-S48973 B SHEET:                                                                                                                                                                                                                                                                                                                                                                                                                                                                                                                                                                                                                                                                                                                                                                                                                                                                                                                                                                                                                                                                                                                                                                                                                                                                                                                                                                                                                                                                                                                                                                                                                                                                                                                         | В |                                                                                                   |                                           |   |        |       | PROPRIETARY AND COI |                             |                                    |                                                  | DUCTION IN PART OR AS A WHOL | В |
| / 5 1                                                                                                                                                                                                                                                                                                                                                                                                                                                                                                                                                                                                                                                                                                                                                                                                                                                                                                                                                                                                                                                                                                                                                                                                                                                                                                                                                                                                                                                                                                                                                                                                                                                                                                                                                                                                                                                                                                                                                                                                                                                                                                                          | Α | 1) ALL DIMENSIONS SHOWN ARE NOMINAL.<br>2) DIMENSIONS SHOWN ARE IN INCHES UNLESS OTHERWISE NOTED. |                                           |   |        |       |                     | OVATIONS E: 11DEC2023 DATE: | SIZE: B SCALE: CAD FILE N CAD SAVE | TA38SNCBXXX-(*) RE NECK CARRIAG  NO.: CTI-S48973 | REV:  B SHEET:               |   |