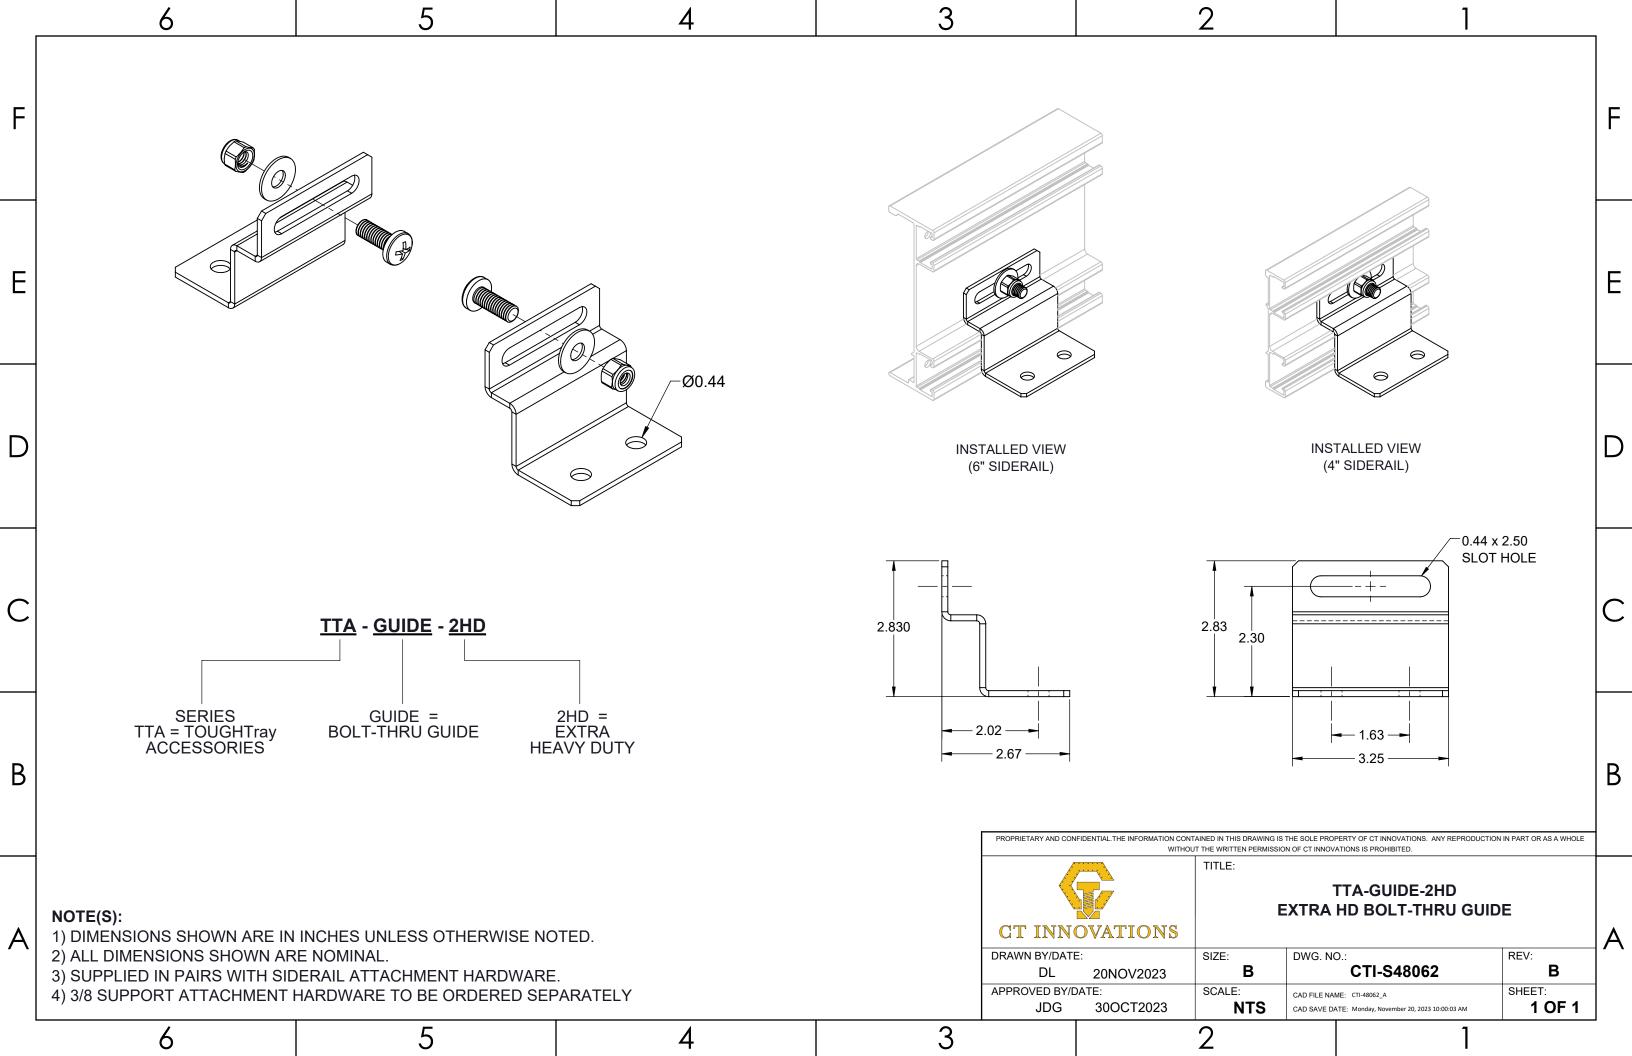

## TOUGHTray

- Submittals -

(ACCs Bulk Package)

| D LENGTH  Jayler Leng |   | 6                                                                                                 |                                           | 5 | 4      | 3     |                     |                             | 2                                  | 1                                                |                              |   |
|--------------------------------------------------------------------------------------------------------------------------------------------------------------------------------------------------------------------------------------------------------------------------------------------------------------------------------------------------------------------------------------------------------------------------------------------------------------------------------------------------------------------------------------------------------------------------------------------------------------------------------------------------------------------------------------------------------------------------------------------------------------------------------------------------------------------------------------------------------------------------------------------------------------------------------------------------------------------------------------------------------------------------------------------------------------------------------------------------------------------------------------------------------------------------------------------------------------------------------------------------------------------------------------------------------------------------------------------------------------------------------------------------------------------------------------------------------------------------------------------------------------------------------------------------------------------------------------------------------------------------------------------------------------------------------------------------------------------------------------------------------------------------------------------------------------------------------------------------------------------------------------------------------------------------------------------------------------------------------------------------------------------------------------------------------------------------------------------------------------------------------|---|---------------------------------------------------------------------------------------------------|-------------------------------------------|---|--------|-------|---------------------|-----------------------------|------------------------------------|--------------------------------------------------|------------------------------|---|
| E ISOMETRIC VIEW  LENGTH  D 3/8-16 UNC-2A  C SIDE VIEW  FRONT VIEW  C TITLE  TO 3/8 SQUARE NECK CARRIAGE BOLT  TO 3/8 SQUARE NECK CARRIAGE  TO 3/8 SQUARE NECK  | F | TA38SNCB450-(*) TA38SNCB300-(*)                                                                   | (in)<br>4.50<br>3.00                      |   |        |       |                     |                             |                                    |                                                  |                              | F |
| B  NOTES: 1) ALL DIMENSIONS SHOWN ARE NOMINAL. 2) DIMENSIONS SHOWN ARE IN INCHES UNLESS OTHERWISE NOTED. 3) SOLD IN BAGS OF 20. BOX QTY 1700 (GBAGS OF 20).                                                                                                                                                                                                                                                                                                                                                                                                                                                                                                                                                                                                                                                                                                                                                                                                                                                                                                                                                                                                                                                                                                                                                                                                                                                                                                                                                                                                                                                                                                                                                                                                                                                                                                                                                                                                                                                                                                                                                                    | Е | (*) INSERT MATERIA<br>ZN - GALVANIZEI<br>S6 - STAINLESS S<br>S4 - STAINLESS S                     | AL/FINISH:<br>D<br>STEEL 316<br>STEEL 304 |   |        |       |                     |                             |                                    | ISOMETRIC                                        | VIEW                         | E |
| B  NOTES: 1) ALL DIMENSIONS SHOWN ARE NOMINAL. 2) DIMENSIONS SHOWN ARE IN INCHES UNLESS OTHERWISE NOTED. 3) SOLD IN BAGS OF 20. BOX QTY: 100 (5BAGS OF 20).  SIDE VIEW  FRONT VIEW  REPRESENTATION  FRONT VIEW  APPROXED BY ANTICIPATION IN THE BROWNING THE ANALOG ARE METHORICAL WARRENCH CHE AN ARCA VICAL MARCH THE ANTICIPATION IN THE BROWNING OF TRANSPORTED BROWNING O | D |                                                                                                   |                                           |   | LENGTH |       | -0                  | .39                         |                                    |                                                  |                              | D |
| PROPRIETARY AND CONFIDENTIAL. THE INFORMATION CONTAINED IN THIS BRAWING IS THE SOLE PROPERTY OF CT INNOVATIONS, ANY REPRODUCTION IN PART OR AS A WHOLE WITHOUT THE WITTEN PERMISSION OF CT INNOVATIONS, SHY REPRODUCTION IN PART OR AS A WHOLE WITHOUT THE WITTEN PERMISSION OF CT INNOVATIONS SPRCHBITED.  TA38SNCBXXX-(*) 3/8 SQUARE NECK CARRIAGE BOLT  CT INNOVATIONS  DRAWN BY/DATE: DI 11DEC2023 B CTI-S48973 B CTI-S48973 B APPROVED BY/DATE: SCALE: CAD FILE NAME: TASSINCBLY SHEET:                                                                                                                                                                                                                                                                                                                                                                                                                                                                                                                                                                                                                                                                                                                                                                                                                                                                                                                                                                                                                                                                                                                                                                                                                                                                                                                                                                                                                                                                                                                                                                                                                                   | С |                                                                                                   |                                           |   |        | IC-2A | FRON                | T VIEW                      |                                    |                                                  |                              | С |
| A NOTES:  1) ALL DIMENSIONS SHOWN ARE NOMINAL. 2) DIMENSIONS SHOWN ARE IN INCHES UNLESS OTHERWISE NOTED. 3) SOLD IN BAGS OF 20. BOX QTY: 100 (5BAGS OF 20).  TA38SNCBXXX-(*) 3/8 SQUARE NECK CARRIAGE BOLT  CT INNOVATIONS  DRAWN BY/DATE: DL 11DEC2023 B CTI-S48973 B APPROVED BY/DATE: SCALE: CAD FILL NAME: TA38SNCBXXX-(*) 3/8 SQUARE NECK CARRIAGE BOLT  AREV: DL 11DEC2023 B CTI-S48973 B SHEET:                                                                                                                                                                                                                                                                                                                                                                                                                                                                                                                                                                                                                                                                                                                                                                                                                                                                                                                                                                                                                                                                                                                                                                                                                                                                                                                                                                                                                                                                                                                                                                                                                                                                                                                         | В |                                                                                                   |                                           |   |        |       | PROPRIETARY AND COI |                             |                                    |                                                  | DUCTION IN PART OR AS A WHOL | В |
| / 5 1                                                                                                                                                                                                                                                                                                                                                                                                                                                                                                                                                                                                                                                                                                                                                                                                                                                                                                                                                                                                                                                                                                                                                                                                                                                                                                                                                                                                                                                                                                                                                                                                                                                                                                                                                                                                                                                                                                                                                                                                                                                                                                                          | Α | 1) ALL DIMENSIONS SHOWN ARE NOMINAL.<br>2) DIMENSIONS SHOWN ARE IN INCHES UNLESS OTHERWISE NOTED. |                                           |   |        |       |                     | OVATIONS E: 11DEC2023 DATE: | SIZE: B SCALE: CAD FILE N CAD SAVE | TA38SNCBXXX-(*) RE NECK CARRIAG  NO.: CTI-S48973 | REV:  B SHEET:               |   |