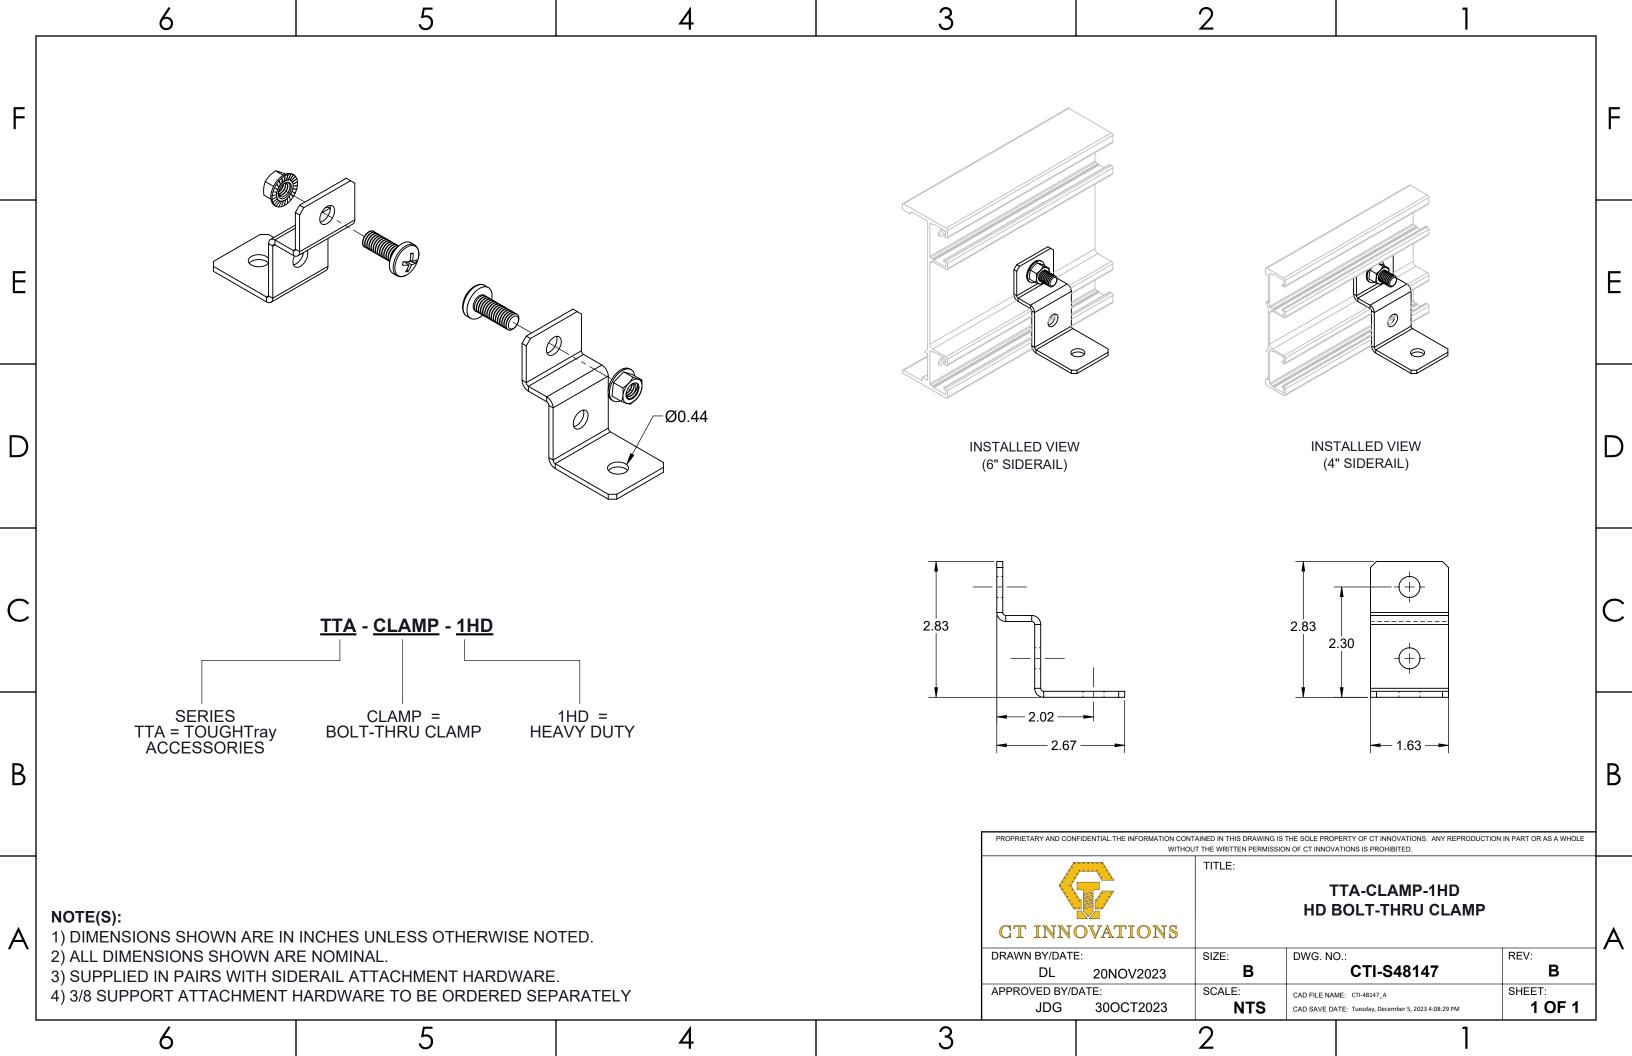

## TOUGHTray

- Submittals -

(ACCs Bulk Package)

| D LENGTH  Jayler Leng |   | 6                                                                                                 |                                           | 5 | 4      | 3     |                     |                             | 2                                  | 1                                                |                              |   |
|--------------------------------------------------------------------------------------------------------------------------------------------------------------------------------------------------------------------------------------------------------------------------------------------------------------------------------------------------------------------------------------------------------------------------------------------------------------------------------------------------------------------------------------------------------------------------------------------------------------------------------------------------------------------------------------------------------------------------------------------------------------------------------------------------------------------------------------------------------------------------------------------------------------------------------------------------------------------------------------------------------------------------------------------------------------------------------------------------------------------------------------------------------------------------------------------------------------------------------------------------------------------------------------------------------------------------------------------------------------------------------------------------------------------------------------------------------------------------------------------------------------------------------------------------------------------------------------------------------------------------------------------------------------------------------------------------------------------------------------------------------------------------------------------------------------------------------------------------------------------------------------------------------------------------------------------------------------------------------------------------------------------------------------------------------------------------------------------------------------------------------|---|---------------------------------------------------------------------------------------------------|-------------------------------------------|---|--------|-------|---------------------|-----------------------------|------------------------------------|--------------------------------------------------|------------------------------|---|
| E ISOMETRIC VIEW  LENGTH  D 3/8-16 UNC-2A  C SIDE VIEW  FRONT VIEW  C TITLE  TO 3/8 SQUARE NECK CARRIAGE BOLT  TO 3/8 SQUARE NECK CARRIAGE  TO 3/8 SQUARE NECK  | F | TA38SNCB450-(*) TA38SNCB300-(*)                                                                   | (in)<br>4.50<br>3.00                      |   |        |       |                     |                             |                                    |                                                  |                              | F |
| B  NOTES: 1) ALL DIMENSIONS SHOWN ARE NOMINAL. 2) DIMENSIONS SHOWN ARE IN INCHES UNLESS OTHERWISE NOTED. 3) SOLD IN BAGS OF 20. BOX QTY 1700 (GBAGS OF 20).                                                                                                                                                                                                                                                                                                                                                                                                                                                                                                                                                                                                                                                                                                                                                                                                                                                                                                                                                                                                                                                                                                                                                                                                                                                                                                                                                                                                                                                                                                                                                                                                                                                                                                                                                                                                                                                                                                                                                                    | Е | (*) INSERT MATERIA<br>ZN - GALVANIZEI<br>S6 - STAINLESS S<br>S4 - STAINLESS S                     | AL/FINISH:<br>D<br>STEEL 316<br>STEEL 304 |   |        |       |                     |                             |                                    | ISOMETRIC                                        | VIEW                         | E |
| B  NOTES: 1) ALL DIMENSIONS SHOWN ARE NOMINAL. 2) DIMENSIONS SHOWN ARE IN INCHES UNLESS OTHERWISE NOTED. 3) SOLD IN BAGS OF 20. BOX QTY: 100 (5BAGS OF 20).  SIDE VIEW  FRONT VIEW  REPRESENTATION  FRONT VIEW  APPROXED BY ANTICIPATION IN THE BROWNING THE ANALOG ARE METHORICAL WARRENCH CHE AN ARCA VICAL MARCH THE ANTICIPATION IN THE BROWNING OF TRANSPORTED BROWNING O | D |                                                                                                   |                                           |   | LENGTH |       | -0                  | .39                         |                                    |                                                  |                              | D |
| PROPRIETARY AND CONFIDENTIAL. THE INFORMATION CONTAINED IN THIS BRAWING IS THE SOLE PROPERTY OF CT INNOVATIONS, ANY REPRODUCTION IN PART OR AS A WHOLE WITHOUT THE WITTEN PERMISSION OF CT INNOVATIONS, SHY REPRODUCTION IN PART OR AS A WHOLE WITHOUT THE WITTEN PERMISSION OF CT INNOVATIONS SPRCHBITED.  TA38SNCBXXX-(*) 3/8 SQUARE NECK CARRIAGE BOLT  CT INNOVATIONS  DRAWN BY/DATE: DI 11DEC2023 B CTI-S48973 B CTI-S48973 B APPROVED BY/DATE: SCALE: CAD FILE NAME: TASSINCBLY SHEET:                                                                                                                                                                                                                                                                                                                                                                                                                                                                                                                                                                                                                                                                                                                                                                                                                                                                                                                                                                                                                                                                                                                                                                                                                                                                                                                                                                                                                                                                                                                                                                                                                                   | С |                                                                                                   |                                           |   |        | IC-2A | FRON                | T VIEW                      |                                    |                                                  |                              | С |
| A NOTES:  1) ALL DIMENSIONS SHOWN ARE NOMINAL. 2) DIMENSIONS SHOWN ARE IN INCHES UNLESS OTHERWISE NOTED. 3) SOLD IN BAGS OF 20. BOX QTY: 100 (5BAGS OF 20).  TA38SNCBXXX-(*) 3/8 SQUARE NECK CARRIAGE BOLT  CT INNOVATIONS  DRAWN BY/DATE: DL 11DEC2023 B CTI-S48973 B APPROVED BY/DATE: SCALE: CAD FILL NAME: TA38SNCBXXX-(*) 3/8 SQUARE NECK CARRIAGE BOLT  AREV: DL 11DEC2023 B CTI-S48973 B SHEET:                                                                                                                                                                                                                                                                                                                                                                                                                                                                                                                                                                                                                                                                                                                                                                                                                                                                                                                                                                                                                                                                                                                                                                                                                                                                                                                                                                                                                                                                                                                                                                                                                                                                                                                         | В |                                                                                                   |                                           |   |        |       | PROPRIETARY AND COI |                             |                                    |                                                  | DUCTION IN PART OR AS A WHOL | В |
| / 5 1                                                                                                                                                                                                                                                                                                                                                                                                                                                                                                                                                                                                                                                                                                                                                                                                                                                                                                                                                                                                                                                                                                                                                                                                                                                                                                                                                                                                                                                                                                                                                                                                                                                                                                                                                                                                                                                                                                                                                                                                                                                                                                                          | Α | 1) ALL DIMENSIONS SHOWN ARE NOMINAL.<br>2) DIMENSIONS SHOWN ARE IN INCHES UNLESS OTHERWISE NOTED. |                                           |   |        |       |                     | OVATIONS E: 11DEC2023 DATE: | SIZE: B SCALE: CAD FILE N CAD SAVE | TA38SNCBXXX-(*) RE NECK CARRIAG  NO.: CTI-S48973 | REV:  B SHEET:               |   |