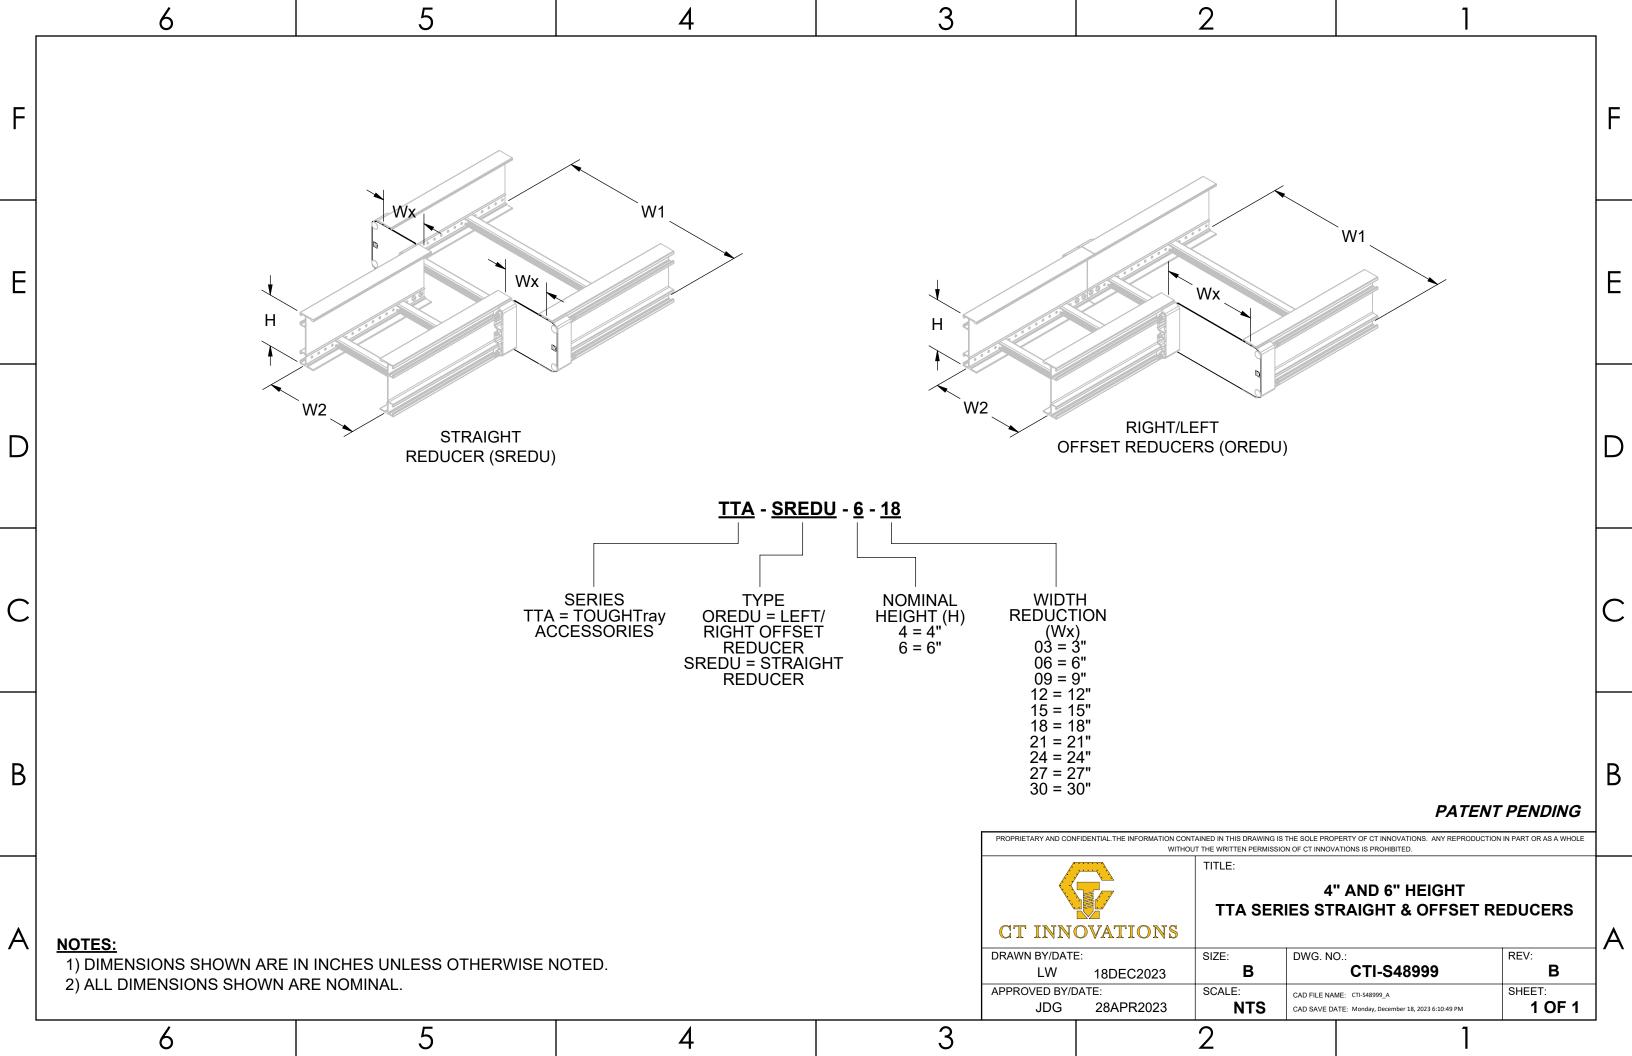

## TOUGHTray

- Submittals -

(ACCs Bulk Package)

| D LENGTH  Jayler Leng |   | 6                                                                                                 |                                           | 5 | 4      | 3     |                     |                             | 2                                  | 1                                                |                              |   |
|--------------------------------------------------------------------------------------------------------------------------------------------------------------------------------------------------------------------------------------------------------------------------------------------------------------------------------------------------------------------------------------------------------------------------------------------------------------------------------------------------------------------------------------------------------------------------------------------------------------------------------------------------------------------------------------------------------------------------------------------------------------------------------------------------------------------------------------------------------------------------------------------------------------------------------------------------------------------------------------------------------------------------------------------------------------------------------------------------------------------------------------------------------------------------------------------------------------------------------------------------------------------------------------------------------------------------------------------------------------------------------------------------------------------------------------------------------------------------------------------------------------------------------------------------------------------------------------------------------------------------------------------------------------------------------------------------------------------------------------------------------------------------------------------------------------------------------------------------------------------------------------------------------------------------------------------------------------------------------------------------------------------------------------------------------------------------------------------------------------------------------|---|---------------------------------------------------------------------------------------------------|-------------------------------------------|---|--------|-------|---------------------|-----------------------------|------------------------------------|--------------------------------------------------|------------------------------|---|
| E ISOMETRIC VIEW  LENGTH  D 3/8-16 UNC-2A  C SIDE VIEW  FRONT VIEW  C TITLE  TO 3/8 SQUARE NECK CARRIAGE BOLT  TO 3/8 SQUARE NECK CARRIAGE  TO 3/8 SQUARE NECK  | F | TA38SNCB450-(*) TA38SNCB300-(*)                                                                   | (in)<br>4.50<br>3.00                      |   |        |       |                     |                             |                                    |                                                  |                              | F |
| B  NOTES: 1) ALL DIMENSIONS SHOWN ARE NOMINAL. 2) DIMENSIONS SHOWN ARE IN INCHES UNLESS OTHERWISE NOTED. 3) SOLD IN BAGS OF 20. BOX QTY 1700 (GBAGS OF 20).                                                                                                                                                                                                                                                                                                                                                                                                                                                                                                                                                                                                                                                                                                                                                                                                                                                                                                                                                                                                                                                                                                                                                                                                                                                                                                                                                                                                                                                                                                                                                                                                                                                                                                                                                                                                                                                                                                                                                                    | Е | (*) INSERT MATERIA<br>ZN - GALVANIZEI<br>S6 - STAINLESS S<br>S4 - STAINLESS S                     | AL/FINISH:<br>D<br>STEEL 316<br>STEEL 304 |   |        |       |                     |                             |                                    | ISOMETRIC                                        | VIEW                         | E |
| B  NOTES: 1) ALL DIMENSIONS SHOWN ARE NOMINAL. 2) DIMENSIONS SHOWN ARE IN INCHES UNLESS OTHERWISE NOTED. 3) SOLD IN BAGS OF 20. BOX QTY: 100 (5BAGS OF 20).  SIDE VIEW  FRONT VIEW  REPRESENTATION  FRONT VIEW  APPROXED BY ANTICIPATION IN THE BROWNING THE ANALOG ARE METHORICAL WARRENCH CHE AN ARCA VICAL MARCH THE ANTICIPATION IN THE BROWNING OF TRANSPORTED BROWNING O | D |                                                                                                   |                                           |   | LENGTH |       | -0                  | .39                         |                                    |                                                  |                              | D |
| PROPRIETARY AND CONFIDENTIAL. THE INFORMATION CONTAINED IN THIS BRAWING IS THE SOLE PROPERTY OF CT INNOVATIONS, ANY REPRODUCTION IN PART OR AS A WHOLE WITHOUT THE WITTEN PERMISSION OF CT INNOVATIONS, SHY REPRODUCTION IN PART OR AS A WHOLE WITHOUT THE WITTEN PERMISSION OF CT INNOVATIONS SPRCHBITED.  TA38SNCBXXX-(*) 3/8 SQUARE NECK CARRIAGE BOLT  CT INNOVATIONS  DRAWN BY/DATE: DI 11DEC2023 B CTI-S48973 B CTI-S48973 B APPROVED BY/DATE: SCALE: CAD FILE NAME: TASSINCBLY SHEET:                                                                                                                                                                                                                                                                                                                                                                                                                                                                                                                                                                                                                                                                                                                                                                                                                                                                                                                                                                                                                                                                                                                                                                                                                                                                                                                                                                                                                                                                                                                                                                                                                                   | С |                                                                                                   |                                           |   |        | IC-2A | FRON                | T VIEW                      |                                    |                                                  |                              | С |
| A NOTES:  1) ALL DIMENSIONS SHOWN ARE NOMINAL. 2) DIMENSIONS SHOWN ARE IN INCHES UNLESS OTHERWISE NOTED. 3) SOLD IN BAGS OF 20. BOX QTY: 100 (5BAGS OF 20).  TA38SNCBXXX-(*) 3/8 SQUARE NECK CARRIAGE BOLT  CT INNOVATIONS  DRAWN BY/DATE: DL 11DEC2023 B CTI-S48973 B APPROVED BY/DATE: SCALE: CAD FILL NAME: TA38SNCBXXX-(*) 3/8 SQUARE NECK CARRIAGE BOLT  AREV: DL 11DEC2023 B CTI-S48973 B SHEET:                                                                                                                                                                                                                                                                                                                                                                                                                                                                                                                                                                                                                                                                                                                                                                                                                                                                                                                                                                                                                                                                                                                                                                                                                                                                                                                                                                                                                                                                                                                                                                                                                                                                                                                         | В |                                                                                                   |                                           |   |        |       | PROPRIETARY AND COI |                             |                                    |                                                  | DUCTION IN PART OR AS A WHOL | В |
| / 5 1                                                                                                                                                                                                                                                                                                                                                                                                                                                                                                                                                                                                                                                                                                                                                                                                                                                                                                                                                                                                                                                                                                                                                                                                                                                                                                                                                                                                                                                                                                                                                                                                                                                                                                                                                                                                                                                                                                                                                                                                                                                                                                                          | Α | 1) ALL DIMENSIONS SHOWN ARE NOMINAL.<br>2) DIMENSIONS SHOWN ARE IN INCHES UNLESS OTHERWISE NOTED. |                                           |   |        |       |                     | OVATIONS E: 11DEC2023 DATE: | SIZE: B SCALE: CAD FILE N CAD SAVE | TA38SNCBXXX-(*) RE NECK CARRIAG  NO.: CTI-S48973 | REV:  B SHEET:               |   |