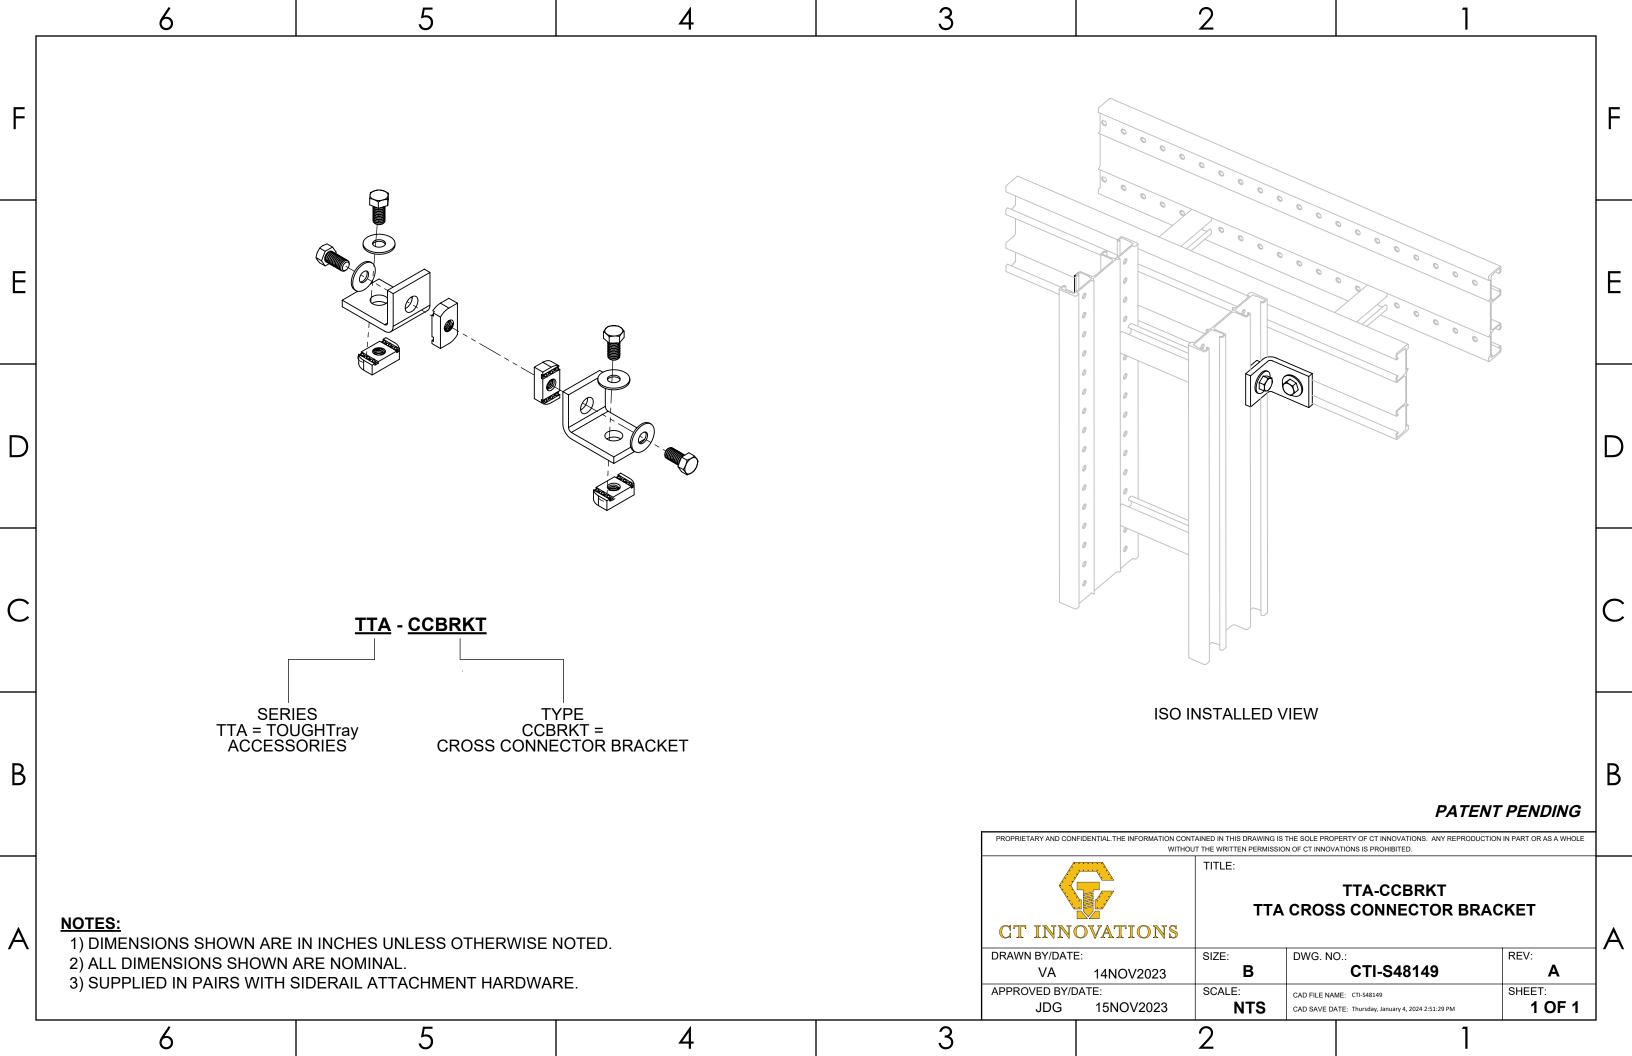

## TOUGHTray

- Submittals -

(ACCs Bulk Package)

| D LENGTH  Jayler Leng |   | 6                                                                                                 |                                           | 5 | 4      | 3     |                     |                             | 2                                  | 1                                                |                              |   |
|--------------------------------------------------------------------------------------------------------------------------------------------------------------------------------------------------------------------------------------------------------------------------------------------------------------------------------------------------------------------------------------------------------------------------------------------------------------------------------------------------------------------------------------------------------------------------------------------------------------------------------------------------------------------------------------------------------------------------------------------------------------------------------------------------------------------------------------------------------------------------------------------------------------------------------------------------------------------------------------------------------------------------------------------------------------------------------------------------------------------------------------------------------------------------------------------------------------------------------------------------------------------------------------------------------------------------------------------------------------------------------------------------------------------------------------------------------------------------------------------------------------------------------------------------------------------------------------------------------------------------------------------------------------------------------------------------------------------------------------------------------------------------------------------------------------------------------------------------------------------------------------------------------------------------------------------------------------------------------------------------------------------------------------------------------------------------------------------------------------------------------|---|---------------------------------------------------------------------------------------------------|-------------------------------------------|---|--------|-------|---------------------|-----------------------------|------------------------------------|--------------------------------------------------|------------------------------|---|
| E ISOMETRIC VIEW  LENGTH  D 3/8-16 UNC-2A  C SIDE VIEW  FRONT VIEW  C TITLE  TO 3/8 SQUARE NECK CARRIAGE BOLT  TO 3/8 SQUARE NECK CARRIAGE  TO 3/8 SQUARE NECK  | F | TA38SNCB450-(*) TA38SNCB300-(*)                                                                   | (in)<br>4.50<br>3.00                      |   |        |       |                     |                             |                                    |                                                  |                              | F |
| B  NOTES: 1) ALL DIMENSIONS SHOWN ARE NOMINAL. 2) DIMENSIONS SHOWN ARE IN INCHES UNLESS OTHERWISE NOTED. 3) SOLD IN BAGS OF 20. BOX QTY 1700 (GBAGS OF 20).                                                                                                                                                                                                                                                                                                                                                                                                                                                                                                                                                                                                                                                                                                                                                                                                                                                                                                                                                                                                                                                                                                                                                                                                                                                                                                                                                                                                                                                                                                                                                                                                                                                                                                                                                                                                                                                                                                                                                                    | Е | (*) INSERT MATERIA<br>ZN - GALVANIZEI<br>S6 - STAINLESS S<br>S4 - STAINLESS S                     | AL/FINISH:<br>D<br>STEEL 316<br>STEEL 304 |   |        |       |                     |                             |                                    | ISOMETRIC                                        | VIEW                         | E |
| B  NOTES: 1) ALL DIMENSIONS SHOWN ARE NOMINAL. 2) DIMENSIONS SHOWN ARE IN INCHES UNLESS OTHERWISE NOTED. 3) SOLD IN BAGS OF 20. BOX QTY: 100 (5BAGS OF 20).  SIDE VIEW  FRONT VIEW  REPRESENTATION  FRONT VIEW  APPROXED BY ANTICIPATION IN THE BROWNING THE ANALOG ARE METHORICAL WARRENCH CHE AN ARCA VICAL MARCH THE ANTICIPATION IN THE BROWNING OF TRANSPORTED BROWNING O | D |                                                                                                   |                                           |   | LENGTH |       | -0                  | .39                         |                                    |                                                  |                              | D |
| PROPRIETARY AND CONFIDENTIAL. THE INFORMATION CONTAINED IN THIS BRAWING IS THE SOLE PROPERTY OF CT INNOVATIONS, ANY REPRODUCTION IN PART OR AS A WHOLE WITHOUT THE WITTEN PERMISSION OF CT INNOVATIONS, SHY REPRODUCTION IN PART OR AS A WHOLE WITHOUT THE WITTEN PERMISSION OF CT INNOVATIONS SPRCHBITED.  TA38SNCBXXX-(*) 3/8 SQUARE NECK CARRIAGE BOLT  CT INNOVATIONS  DRAWN BY/DATE: DI 11DEC2023 B CTI-S48973 B CTI-S48973 B APPROVED BY/DATE: SCALE: CAD FILE NAME: TASSINCBLY SHEET:                                                                                                                                                                                                                                                                                                                                                                                                                                                                                                                                                                                                                                                                                                                                                                                                                                                                                                                                                                                                                                                                                                                                                                                                                                                                                                                                                                                                                                                                                                                                                                                                                                   | С |                                                                                                   |                                           |   |        | IC-2A | FRON                | T VIEW                      |                                    |                                                  |                              | С |
| A NOTES:  1) ALL DIMENSIONS SHOWN ARE NOMINAL. 2) DIMENSIONS SHOWN ARE IN INCHES UNLESS OTHERWISE NOTED. 3) SOLD IN BAGS OF 20. BOX QTY: 100 (5BAGS OF 20).  TA38SNCBXXX-(*) 3/8 SQUARE NECK CARRIAGE BOLT  CT INNOVATIONS  DRAWN BY/DATE: DL 11DEC2023 B CTI-S48973 B APPROVED BY/DATE: SCALE: CAD FILL NAME: TA38SNCBXXX-(*) 3/8 SQUARE NECK CARRIAGE BOLT  AREV: DL 11DEC2023 B CTI-S48973 B SHEET:                                                                                                                                                                                                                                                                                                                                                                                                                                                                                                                                                                                                                                                                                                                                                                                                                                                                                                                                                                                                                                                                                                                                                                                                                                                                                                                                                                                                                                                                                                                                                                                                                                                                                                                         | В |                                                                                                   |                                           |   |        |       | PROPRIETARY AND COI |                             |                                    |                                                  | DUCTION IN PART OR AS A WHOL | В |
| / 5 1                                                                                                                                                                                                                                                                                                                                                                                                                                                                                                                                                                                                                                                                                                                                                                                                                                                                                                                                                                                                                                                                                                                                                                                                                                                                                                                                                                                                                                                                                                                                                                                                                                                                                                                                                                                                                                                                                                                                                                                                                                                                                                                          | Α | 1) ALL DIMENSIONS SHOWN ARE NOMINAL.<br>2) DIMENSIONS SHOWN ARE IN INCHES UNLESS OTHERWISE NOTED. |                                           |   |        |       |                     | OVATIONS E: 11DEC2023 DATE: | SIZE: B SCALE: CAD FILE N CAD SAVE | TA38SNCBXXX-(*) RE NECK CARRIAG  NO.: CTI-S48973 | REV:  B SHEET:               |   |