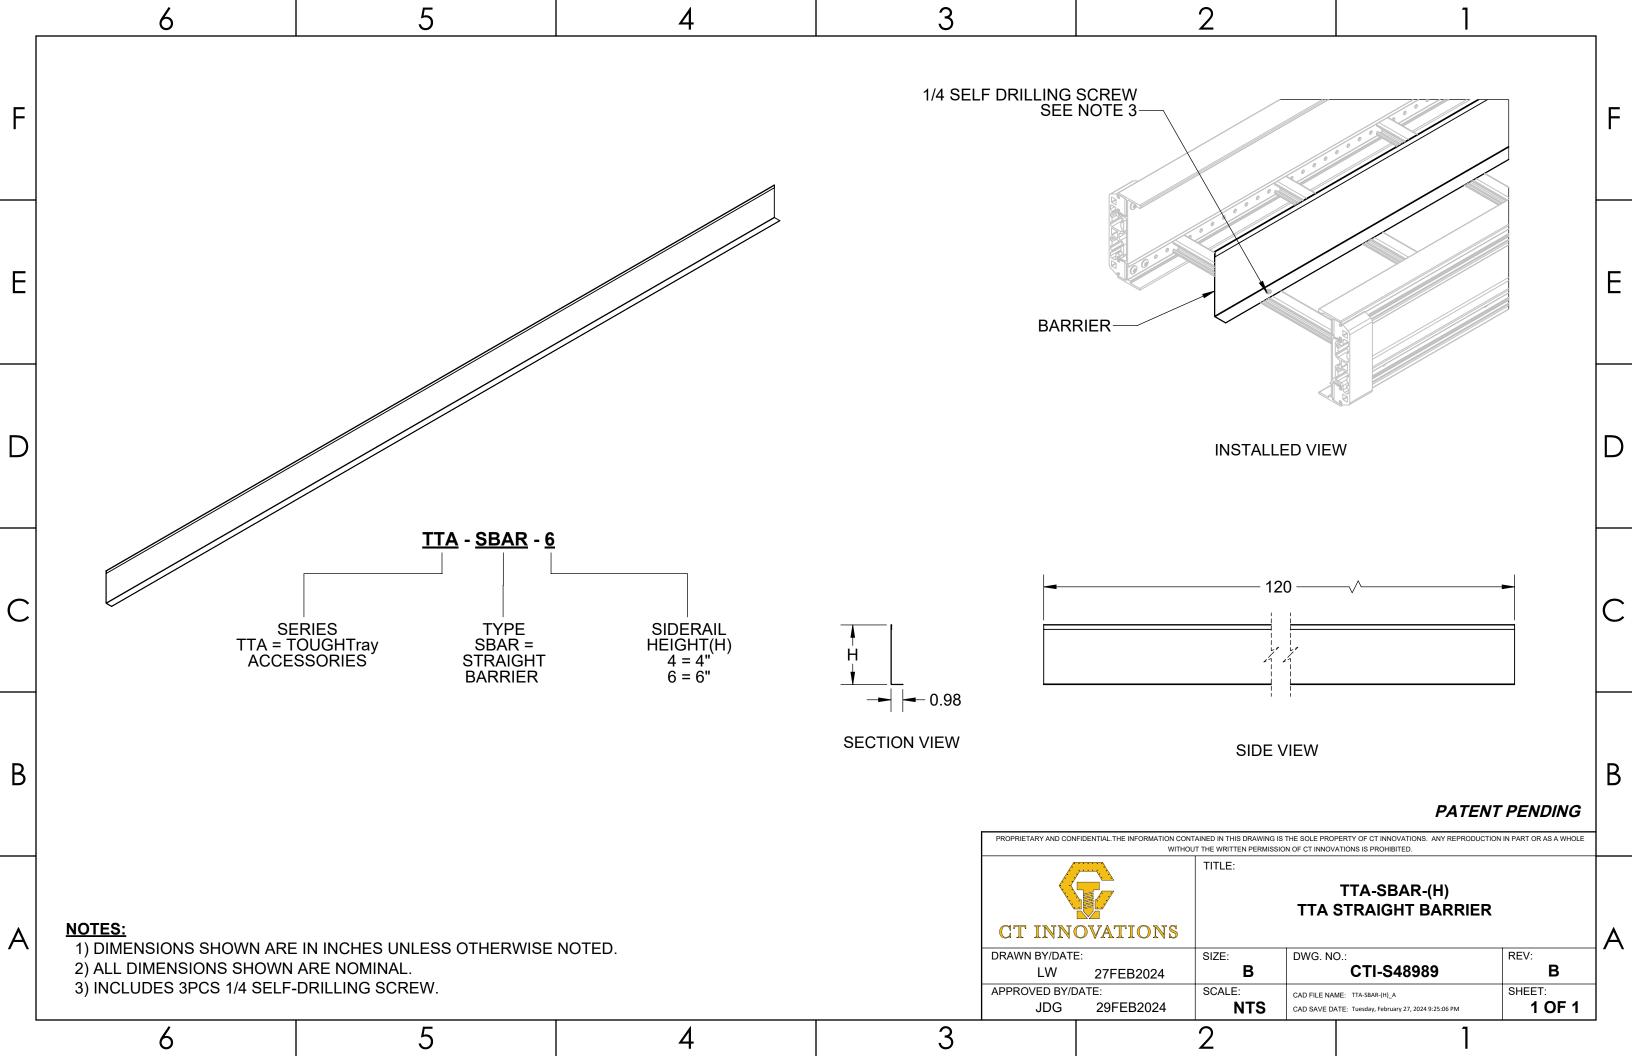

|   | 6                                                                                                      | 5                            | 4        | 3 |                     |                 | 2                                                                               | 1                                                          |                               |          |  |  |
|---|--------------------------------------------------------------------------------------------------------|------------------------------|----------|---|---------------------|-----------------|---------------------------------------------------------------------------------|------------------------------------------------------------|-------------------------------|----------|--|--|
|   | PART NO. INSIDE DIA                                                                                    | METER                        |          |   |                     |                 |                                                                                 |                                                            |                               |          |  |  |
|   | TA25W-(*) 0.31                                                                                         |                              |          |   |                     |                 |                                                                                 |                                                            |                               |          |  |  |
| F | TA38W-(*) 0.44                                                                                         |                              |          |   |                     |                 |                                                                                 |                                                            |                               | F        |  |  |
|   | TA50W-(*) 0.56                                                                                         |                              |          |   |                     |                 |                                                                                 |                                                            |                               |          |  |  |
|   | (*) INSERT MATERIAL/FINISH:                                                                            |                              |          |   |                     |                 |                                                                                 |                                                            |                               |          |  |  |
|   | (*) INSERT MATERIAL/FINISH:<br>ZN - GALVANIZED<br>S6 - STAINLESS STEEL 310<br>S4 - STAINLESS STEEL 304 | ô<br>4                       |          |   |                     |                 |                                                                                 |                                                            |                               |          |  |  |
|   | OF OTHER OFFI                                                                                          | T                            |          |   |                     |                 |                                                                                 |                                                            |                               |          |  |  |
| E |                                                                                                        |                              |          |   |                     |                 |                                                                                 |                                                            |                               | ΙE       |  |  |
|   |                                                                                                        |                              |          |   |                     |                 |                                                                                 |                                                            |                               |          |  |  |
|   |                                                                                                        |                              |          |   |                     |                 |                                                                                 |                                                            |                               |          |  |  |
|   |                                                                                                        | INSIDE DIAMETER —            |          |   |                     |                 |                                                                                 | ISOMETRIC V                                                | IEW .                         |          |  |  |
|   |                                                                                                        |                              |          |   |                     |                 |                                                                                 |                                                            |                               |          |  |  |
| D |                                                                                                        |                              |          |   |                     |                 |                                                                                 |                                                            |                               |          |  |  |
|   |                                                                                                        |                              |          |   |                     |                 |                                                                                 |                                                            |                               |          |  |  |
|   |                                                                                                        |                              |          |   |                     |                 |                                                                                 |                                                            |                               |          |  |  |
|   |                                                                                                        |                              |          |   |                     |                 |                                                                                 |                                                            |                               |          |  |  |
|   |                                                                                                        |                              |          |   |                     |                 |                                                                                 |                                                            |                               |          |  |  |
| C |                                                                                                        |                              |          |   |                     |                 |                                                                                 |                                                            |                               | C        |  |  |
|   |                                                                                                        |                              |          |   |                     |                 |                                                                                 |                                                            |                               |          |  |  |
|   |                                                                                                        |                              | TOP VIEW |   | SECTION V           | IEW             |                                                                                 |                                                            |                               |          |  |  |
|   |                                                                                                        |                              |          |   |                     |                 |                                                                                 |                                                            |                               |          |  |  |
|   |                                                                                                        |                              |          |   |                     |                 |                                                                                 |                                                            |                               |          |  |  |
| В |                                                                                                        |                              |          |   |                     |                 |                                                                                 |                                                            |                               | В        |  |  |
|   |                                                                                                        |                              |          |   |                     |                 |                                                                                 |                                                            |                               |          |  |  |
|   |                                                                                                        |                              |          |   | PROPRIETARY AND CON |                 | NTAINED IN THIS DRAWING IS THE SOLE PR<br>OUT THE WRITTEN PERMISSION OF CT INNO | ROPERTY OF CT INNOVATIONS. ANY REPROD                      | OUCTION IN PART OR AS A WHOLE | $\dashv$ |  |  |
|   |                                                                                                        |                              |          |   | A                   | VIIII           | TITLE:                                                                          |                                                            |                               |          |  |  |
|   |                                                                                                        |                              |          |   |                     |                 |                                                                                 | TA(X)W-(*)<br>FLAT WASHER                                  |                               |          |  |  |
| Α | NOTES:                                                                                                 | APE NOMINAL                  |          |   |                     | OVATIONS        |                                                                                 |                                                            |                               | _ A      |  |  |
| • |                                                                                                        | IN INCHES UNLESS OTHERWISE I | NOTED.   |   | DRAWN BY/DATE<br>LW | ≣:<br>27FEB2024 | SIZE: DWG. N                                                                    | NO.:<br>CTI-S14999                                         | REV:                          | '        |  |  |
|   | 3) SOLD IN BAGS OF 20. BOX                                                                             | ( QTY: 100 (5 BAGS OF 20).   |          |   | APPROVED BY/D       |                 | NITO                                                                            | NAME: TA50W_A DATE: Tuesday, February 27, 2024 10:09:35 AM | SHEET:<br>1 OF 1              | 1        |  |  |
| L | 6                                                                                                      | 5                            | 4        | 3 |                     |                 | 2                                                                               | 1                                                          |                               |          |  |  |