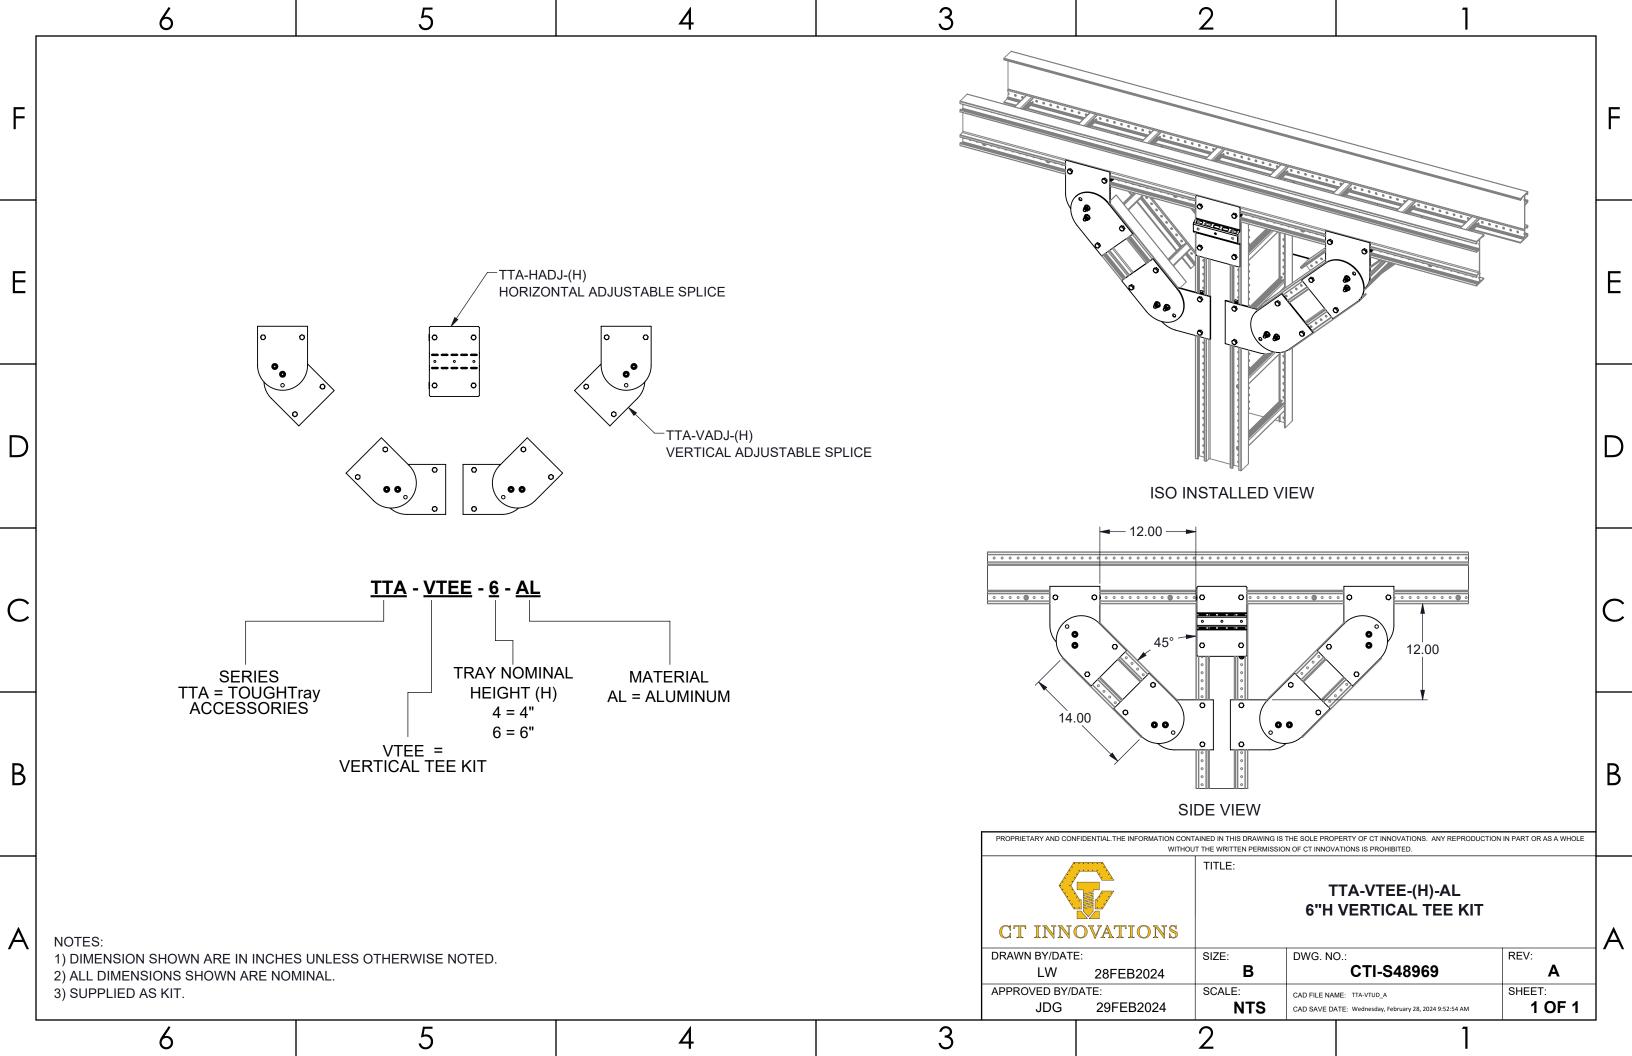

|     | 6                                                                       |                  | 5                                                  | 4           | 3 |                                              |                       | 2                                                                              | 1                                                                |                              |   |
|-----|-------------------------------------------------------------------------|------------------|----------------------------------------------------|-------------|---|----------------------------------------------|-----------------------|--------------------------------------------------------------------------------|------------------------------------------------------------------|------------------------------|---|
|     | PART NO.                                                                | THREAD SIZE (in) | ΞØ                                                 |             |   |                                              |                       |                                                                                |                                                                  |                              |   |
| _ [ | TA25HN-(*)                                                              | 1/4-20           |                                                    |             |   |                                              |                       |                                                                                |                                                                  |                              |   |
| F   | TA38HN-(*)                                                              | 3/8-16           |                                                    |             |   |                                              |                       |                                                                                |                                                                  |                              | F |
|     | TA50HN-(*)                                                              | 1/2-13           |                                                    |             |   |                                              |                       |                                                                                |                                                                  |                              |   |
| E   | (*) INSERT MATERI<br>ZN - GALVANIZE<br>S6 - STAINLESS<br>S4 - STAINLESS | ED<br>STEEL 316  |                                                    |             |   |                                              |                       |                                                                                | ISOMETRIC V                                                      | /IEW                         | E |
| D   |                                                                         |                  |                                                    | THREAD SIZE | Ø |                                              |                       |                                                                                |                                                                  |                              | D |
| С   |                                                                         |                  |                                                    | TOP VIEW    |   | SIDE VIEV                                    | V                     |                                                                                |                                                                  |                              | С |
| В   |                                                                         |                  |                                                    |             |   | PROPRIETARY AND CON                          |                       | NTAINED IN THIS DRAWING IS THE SOLE PF<br>OUT THE WRITTEN PERMISSION OF CT INN | ROPERTY OF CT INNOVATIONS. ANY REPRODU<br>OVATIONS IS PROHIBITED | UCTION IN PART OR AS A WHOLE | В |
| A   |                                                                         | HOWN ARE IN I    | NCHES UNLESS OTHERWISE I<br>Y: 100 (5 BAGS OF 20). | NOTED.      |   | CT INN  DRAWN BY/DAT  LW  APPROVED BY/D  JDG | OVATIONS E: 27FEB2024 | SIZE: B SCALE: CAD FILE! CAD SAVE                                              | TA(Ø)HN-(*)<br>HEX NUT                                           | REV: A SHEET: 1 OF 1         | A |
|     | 6                                                                       |                  | 5                                                  | 4           | 3 |                                              |                       | 2                                                                              | 1                                                                |                              |   |