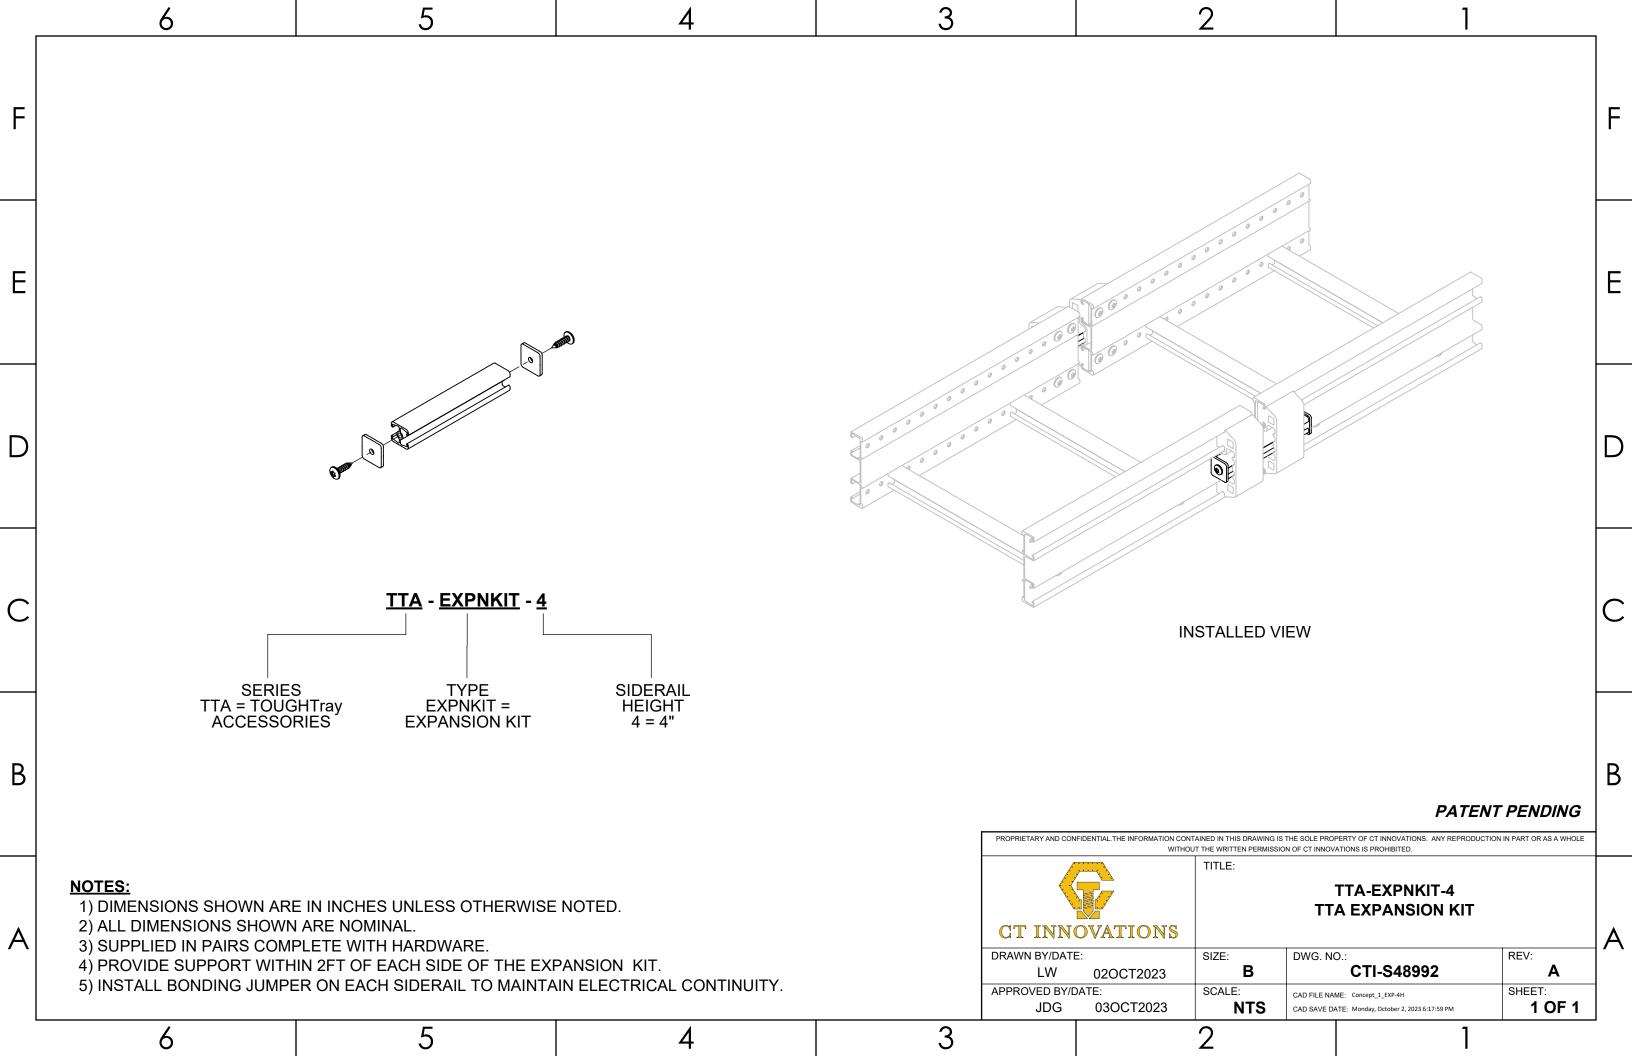

|     | 6                                                                       |                  | 5                                                  | 4           | 3 |                                              |                       | 2                                                                              | 1                                                                |                              |   |
|-----|-------------------------------------------------------------------------|------------------|----------------------------------------------------|-------------|---|----------------------------------------------|-----------------------|--------------------------------------------------------------------------------|------------------------------------------------------------------|------------------------------|---|
|     | PART NO.                                                                | THREAD SIZE (in) | ΞØ                                                 |             |   |                                              |                       |                                                                                |                                                                  |                              |   |
| _ [ | TA25HN-(*)                                                              | 1/4-20           |                                                    |             |   |                                              |                       |                                                                                |                                                                  |                              |   |
| F   | TA38HN-(*)                                                              | 3/8-16           |                                                    |             |   |                                              |                       |                                                                                |                                                                  |                              | F |
|     | TA50HN-(*)                                                              | 1/2-13           |                                                    |             |   |                                              |                       |                                                                                |                                                                  |                              |   |
| E   | (*) INSERT MATERI<br>ZN - GALVANIZE<br>S6 - STAINLESS<br>S4 - STAINLESS | ED<br>STEEL 316  |                                                    |             |   |                                              |                       |                                                                                | ISOMETRIC V                                                      | /IEW                         | E |
| D   |                                                                         |                  |                                                    | THREAD SIZE | Ø |                                              |                       |                                                                                |                                                                  |                              | D |
| С   |                                                                         |                  |                                                    | TOP VIEW    |   | SIDE VIEV                                    | V                     |                                                                                |                                                                  |                              | С |
| В   |                                                                         |                  |                                                    |             |   | PROPRIETARY AND CON                          |                       | NTAINED IN THIS DRAWING IS THE SOLE PF<br>OUT THE WRITTEN PERMISSION OF CT INN | ROPERTY OF CT INNOVATIONS. ANY REPRODU<br>OVATIONS IS PROHIBITED | UCTION IN PART OR AS A WHOLE | В |
| A   |                                                                         | HOWN ARE IN I    | NCHES UNLESS OTHERWISE I<br>Y: 100 (5 BAGS OF 20). | NOTED.      |   | CT INN  DRAWN BY/DAT  LW  APPROVED BY/D  JDG | OVATIONS E: 27FEB2024 | SIZE: B SCALE: CAD FILE! CAD SAVE                                              | TA(Ø)HN-(*)<br>HEX NUT                                           | REV: A SHEET: 1 OF 1         | A |
|     | 6                                                                       |                  | 5                                                  | 4           | 3 |                                              |                       | 2                                                                              | 1                                                                |                              |   |