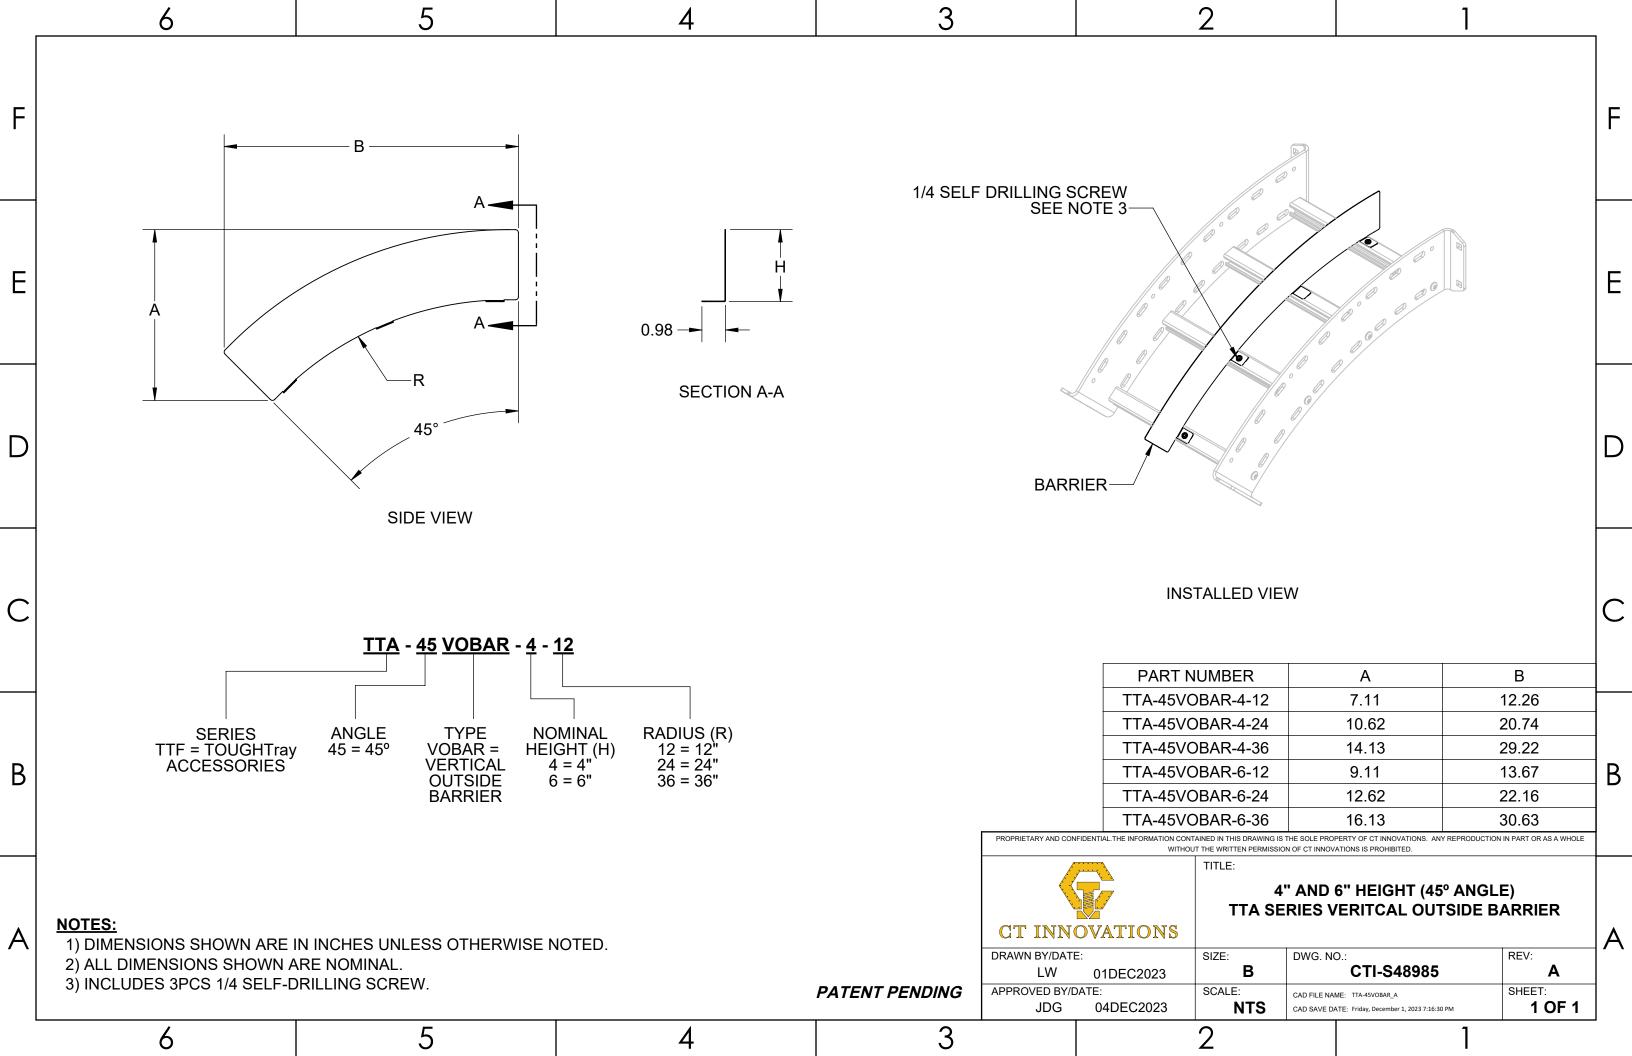

## TOUGHTray

- Submittals -

(ACCs Bulk Package)

| D LENGTH  Jayler Leng |   | 6                                                                                                 |                                           | 5 | 4      | 3     |                     |                             | 2                                  | 1                                                |                              |   |
|--------------------------------------------------------------------------------------------------------------------------------------------------------------------------------------------------------------------------------------------------------------------------------------------------------------------------------------------------------------------------------------------------------------------------------------------------------------------------------------------------------------------------------------------------------------------------------------------------------------------------------------------------------------------------------------------------------------------------------------------------------------------------------------------------------------------------------------------------------------------------------------------------------------------------------------------------------------------------------------------------------------------------------------------------------------------------------------------------------------------------------------------------------------------------------------------------------------------------------------------------------------------------------------------------------------------------------------------------------------------------------------------------------------------------------------------------------------------------------------------------------------------------------------------------------------------------------------------------------------------------------------------------------------------------------------------------------------------------------------------------------------------------------------------------------------------------------------------------------------------------------------------------------------------------------------------------------------------------------------------------------------------------------------------------------------------------------------------------------------------------------|---|---------------------------------------------------------------------------------------------------|-------------------------------------------|---|--------|-------|---------------------|-----------------------------|------------------------------------|--------------------------------------------------|------------------------------|---|
| E ISOMETRIC VIEW  LENGTH  D 3/8-16 UNC-2A  C SIDE VIEW  FRONT VIEW  C TITLE  TO 3/8 SQUARE NECK CARRIAGE BOLT  TO 3/8 SQUARE NECK CARRIAGE  TO 3/8 SQUARE NECK  | F | TA38SNCB450-(*) TA38SNCB300-(*)                                                                   | (in)<br>4.50<br>3.00                      |   |        |       |                     |                             |                                    |                                                  |                              | F |
| B  NOTES: 1) ALL DIMENSIONS SHOWN ARE NOMINAL. 2) DIMENSIONS SHOWN ARE IN INCHES UNLESS OTHERWISE NOTED. 3) SOLD IN BAGS OF 20. BOX QTY 1700 (GBAGS OF 20).                                                                                                                                                                                                                                                                                                                                                                                                                                                                                                                                                                                                                                                                                                                                                                                                                                                                                                                                                                                                                                                                                                                                                                                                                                                                                                                                                                                                                                                                                                                                                                                                                                                                                                                                                                                                                                                                                                                                                                    | Е | (*) INSERT MATERIA<br>ZN - GALVANIZEI<br>S6 - STAINLESS S<br>S4 - STAINLESS S                     | AL/FINISH:<br>D<br>STEEL 316<br>STEEL 304 |   |        |       |                     |                             |                                    | ISOMETRIC                                        | VIEW                         | E |
| B  NOTES: 1) ALL DIMENSIONS SHOWN ARE NOMINAL. 2) DIMENSIONS SHOWN ARE IN INCHES UNLESS OTHERWISE NOTED. 3) SOLD IN BAGS OF 20. BOX QTY: 100 (5BAGS OF 20).  SIDE VIEW  FRONT VIEW  REPRESENTATION  FRONT VIEW  APPROXED BY ANTICIPATION IN THE BROWNING THE ANALOG ARE METHORICAL WARRENCH CHE AN ARCA VICAL MARCH THE ANTICIPATION IN THE BROWNING OF TRANSPORTED BROWNING O | D |                                                                                                   |                                           |   | LENGTH |       | -0                  | .39                         |                                    |                                                  |                              | D |
| PROPRIETARY AND CONFIDENTIAL. THE INFORMATION CONTAINED IN THIS BRAWING IS THE SOLE PROPERTY OF CT INNOVATIONS, ANY REPRODUCTION IN PART OR AS A WHOLE WITHOUT THE WITTEN PERMISSION OF CT INNOVATIONS, SHY REPRODUCTION IN PART OR AS A WHOLE WITHOUT THE WITTEN PERMISSION OF CT INNOVATIONS SPRCHBITED.  TA38SNCBXXX-(*) 3/8 SQUARE NECK CARRIAGE BOLT  CT INNOVATIONS  DRAWN BY/DATE: DI 11DEC2023 B CTI-S48973 B CTI-S48973 B APPROVED BY/DATE: SCALE: CAD FILE NAME: TASSINCBLY SHEET:                                                                                                                                                                                                                                                                                                                                                                                                                                                                                                                                                                                                                                                                                                                                                                                                                                                                                                                                                                                                                                                                                                                                                                                                                                                                                                                                                                                                                                                                                                                                                                                                                                   | С |                                                                                                   |                                           |   |        | IC-2A | FRON                | T VIEW                      |                                    |                                                  |                              | С |
| A NOTES:  1) ALL DIMENSIONS SHOWN ARE NOMINAL. 2) DIMENSIONS SHOWN ARE IN INCHES UNLESS OTHERWISE NOTED. 3) SOLD IN BAGS OF 20. BOX QTY: 100 (5BAGS OF 20).  TA38SNCBXXX-(*) 3/8 SQUARE NECK CARRIAGE BOLT  CT INNOVATIONS  DRAWN BY/DATE: DL 11DEC2023 B CTI-S48973 B APPROVED BY/DATE: SCALE: CAD FILL NAME: TA38SNCBXXX-(*) 3/8 SQUARE NECK CARRIAGE BOLT  AREV: DL 11DEC2023 B CTI-S48973 B SHEET:                                                                                                                                                                                                                                                                                                                                                                                                                                                                                                                                                                                                                                                                                                                                                                                                                                                                                                                                                                                                                                                                                                                                                                                                                                                                                                                                                                                                                                                                                                                                                                                                                                                                                                                         | В |                                                                                                   |                                           |   |        |       | PROPRIETARY AND COI |                             |                                    |                                                  | DUCTION IN PART OR AS A WHOL | В |
| / 5 1                                                                                                                                                                                                                                                                                                                                                                                                                                                                                                                                                                                                                                                                                                                                                                                                                                                                                                                                                                                                                                                                                                                                                                                                                                                                                                                                                                                                                                                                                                                                                                                                                                                                                                                                                                                                                                                                                                                                                                                                                                                                                                                          | Α | 1) ALL DIMENSIONS SHOWN ARE NOMINAL.<br>2) DIMENSIONS SHOWN ARE IN INCHES UNLESS OTHERWISE NOTED. |                                           |   |        |       |                     | OVATIONS E: 11DEC2023 DATE: | SIZE: B SCALE: CAD FILE N CAD SAVE | TA38SNCBXXX-(*) RE NECK CARRIAG  NO.: CTI-S48973 | REV:  B SHEET:               |   |