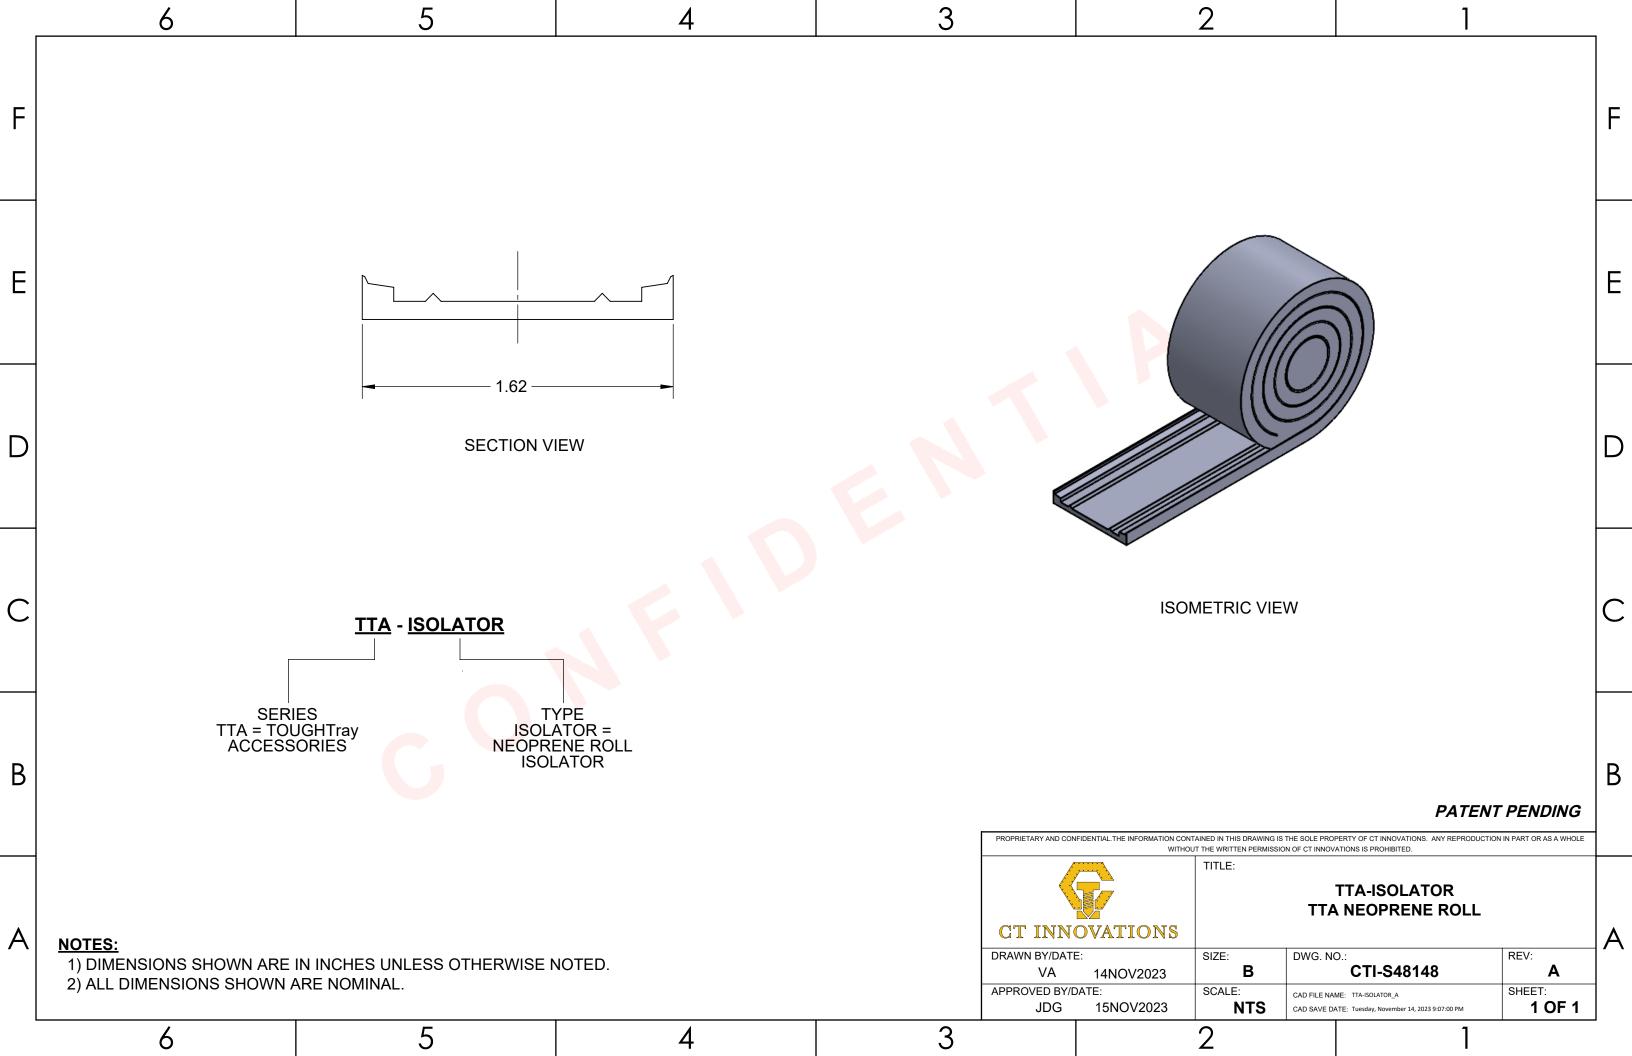

|   | 6                                                                                                      | 5                            | 4        | 3 |                     |                 | 2                                                                               | 1                                                          |                               |          |  |  |
|---|--------------------------------------------------------------------------------------------------------|------------------------------|----------|---|---------------------|-----------------|---------------------------------------------------------------------------------|------------------------------------------------------------|-------------------------------|----------|--|--|
|   | PART NO. INSIDE DIA                                                                                    | METER                        |          |   |                     |                 |                                                                                 |                                                            |                               |          |  |  |
|   | TA25W-(*) 0.31                                                                                         |                              |          |   |                     |                 |                                                                                 |                                                            |                               |          |  |  |
| F | TA38W-(*) 0.44                                                                                         |                              |          |   |                     |                 |                                                                                 |                                                            |                               | F        |  |  |
|   | TA50W-(*) 0.56                                                                                         |                              |          |   |                     |                 |                                                                                 |                                                            |                               |          |  |  |
|   | (*) INSERT MATERIAL/FINISH:                                                                            |                              |          |   |                     |                 |                                                                                 |                                                            |                               |          |  |  |
|   | (*) INSERT MATERIAL/FINISH:<br>ZN - GALVANIZED<br>S6 - STAINLESS STEEL 310<br>S4 - STAINLESS STEEL 304 | ô<br>4                       |          |   |                     |                 |                                                                                 |                                                            |                               |          |  |  |
|   | OF OTHER OFFI                                                                                          | T                            |          |   |                     |                 |                                                                                 |                                                            |                               |          |  |  |
| E |                                                                                                        |                              |          |   |                     |                 |                                                                                 |                                                            |                               | ΙE       |  |  |
|   |                                                                                                        |                              |          |   |                     |                 |                                                                                 |                                                            |                               |          |  |  |
|   |                                                                                                        |                              |          |   |                     |                 |                                                                                 |                                                            |                               |          |  |  |
|   |                                                                                                        | INSIDE DIAMETER —            |          |   |                     |                 |                                                                                 | ISOMETRIC V                                                | IEW .                         |          |  |  |
|   |                                                                                                        |                              |          |   |                     |                 |                                                                                 |                                                            |                               |          |  |  |
| D |                                                                                                        |                              |          |   |                     |                 |                                                                                 |                                                            |                               |          |  |  |
|   |                                                                                                        |                              |          |   |                     |                 |                                                                                 |                                                            |                               |          |  |  |
|   |                                                                                                        |                              |          |   |                     |                 |                                                                                 |                                                            |                               |          |  |  |
|   |                                                                                                        |                              |          |   |                     |                 |                                                                                 |                                                            |                               |          |  |  |
|   |                                                                                                        |                              |          |   |                     |                 |                                                                                 |                                                            |                               |          |  |  |
| C |                                                                                                        |                              |          |   |                     |                 |                                                                                 |                                                            |                               | C        |  |  |
|   |                                                                                                        |                              |          |   |                     |                 |                                                                                 |                                                            |                               |          |  |  |
|   |                                                                                                        |                              | TOP VIEW |   | SECTION V           | IEW             |                                                                                 |                                                            |                               |          |  |  |
|   |                                                                                                        |                              |          |   |                     |                 |                                                                                 |                                                            |                               |          |  |  |
|   |                                                                                                        |                              |          |   |                     |                 |                                                                                 |                                                            |                               |          |  |  |
| В |                                                                                                        |                              |          |   |                     |                 |                                                                                 |                                                            |                               | В        |  |  |
|   |                                                                                                        |                              |          |   |                     |                 |                                                                                 |                                                            |                               |          |  |  |
|   |                                                                                                        |                              |          |   | PROPRIETARY AND CON |                 | NTAINED IN THIS DRAWING IS THE SOLE PR<br>OUT THE WRITTEN PERMISSION OF CT INNO | ROPERTY OF CT INNOVATIONS. ANY REPROD                      | OUCTION IN PART OR AS A WHOLE | $\dashv$ |  |  |
|   |                                                                                                        |                              |          |   | A                   | VIIII           | TITLE:                                                                          |                                                            |                               |          |  |  |
|   |                                                                                                        |                              |          |   |                     |                 |                                                                                 | TA(X)W-(*)<br>FLAT WASHER                                  |                               |          |  |  |
| Α | NOTES:                                                                                                 | APE NOMINAL                  |          |   |                     | OVATIONS        |                                                                                 |                                                            |                               | _ A      |  |  |
| • |                                                                                                        | IN INCHES UNLESS OTHERWISE I | NOTED.   |   | DRAWN BY/DATE<br>LW | ≣:<br>27FEB2024 | SIZE: DWG. N                                                                    | NO.:<br>CTI-S14999                                         | REV:                          | '        |  |  |
|   | 3) SOLD IN BAGS OF 20. BOX                                                                             | ( QTY: 100 (5 BAGS OF 20).   |          |   | APPROVED BY/D       |                 | NITO                                                                            | NAME: TA50W_A DATE: Tuesday, February 27, 2024 10:09:35 AM | SHEET:<br>1 OF 1              | 1        |  |  |
| L | 6                                                                                                      | 5                            | 4        | 3 |                     |                 | 2                                                                               | 1                                                          |                               |          |  |  |