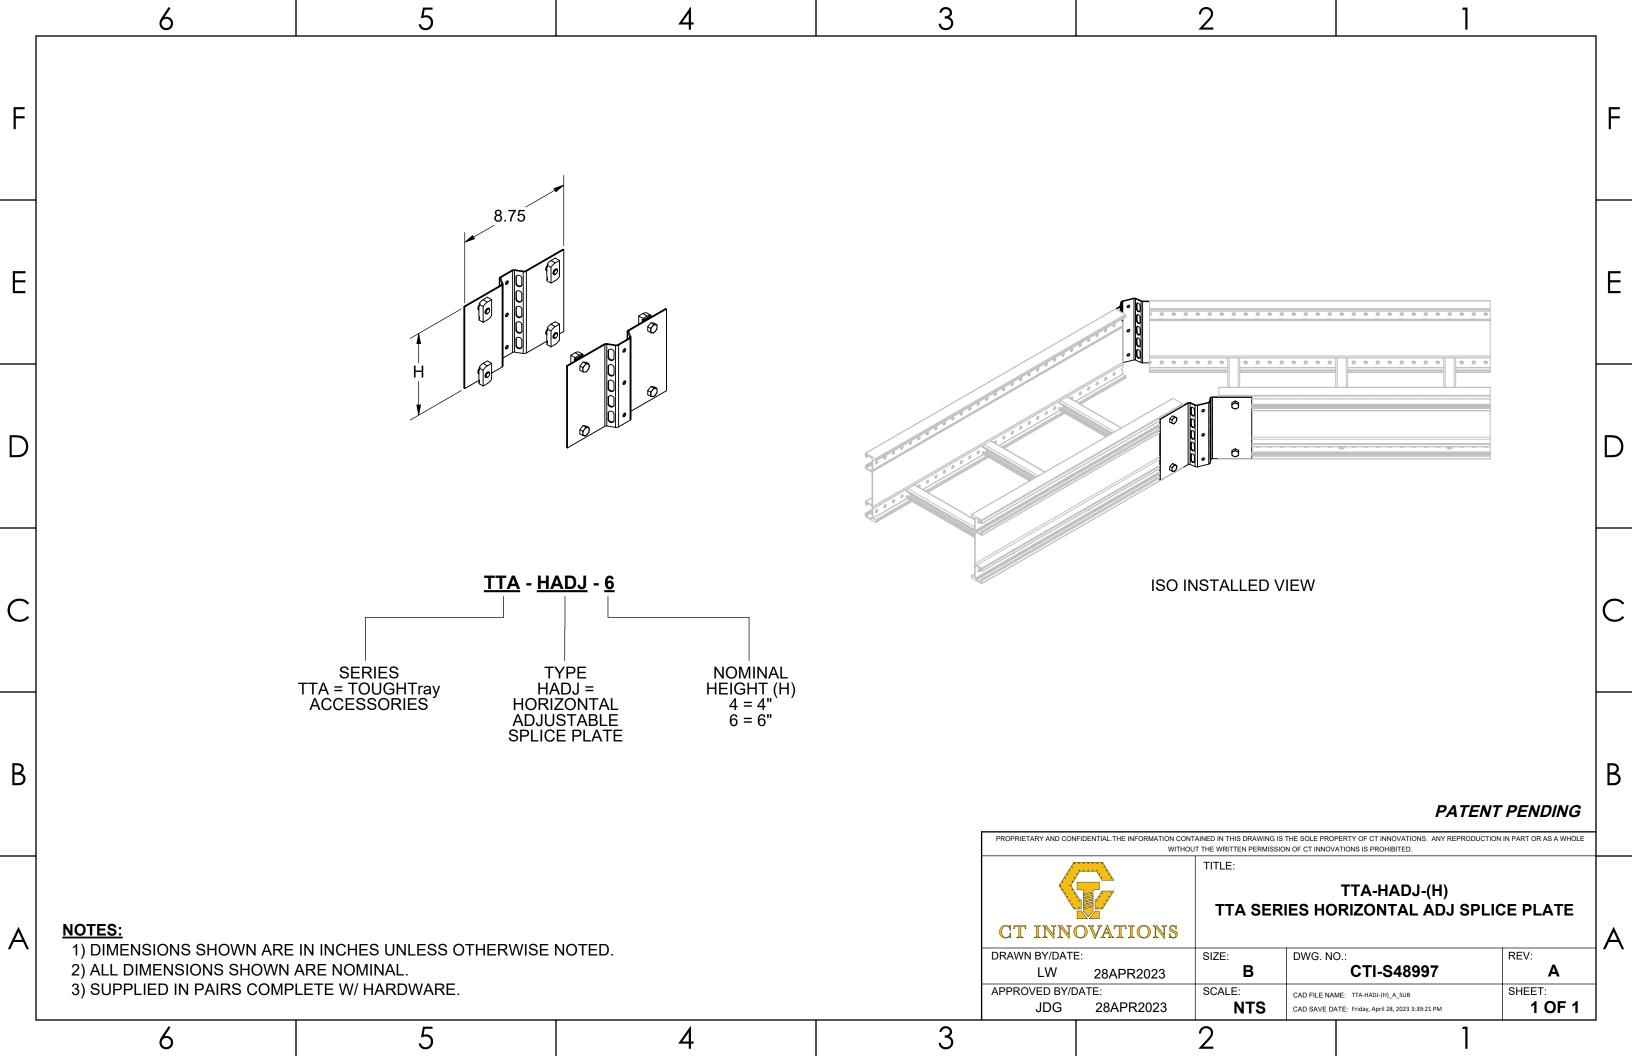

|     | 6                                                                       |                  | 5                                                  | 4           | 3 |                                              |                       | 2                                                                              | 1                                                                |                              |   |
|-----|-------------------------------------------------------------------------|------------------|----------------------------------------------------|-------------|---|----------------------------------------------|-----------------------|--------------------------------------------------------------------------------|------------------------------------------------------------------|------------------------------|---|
|     | PART NO.                                                                | THREAD SIZE (in) | ΞØ                                                 |             |   |                                              |                       |                                                                                |                                                                  |                              |   |
| _ [ | TA25HN-(*)                                                              | 1/4-20           |                                                    |             |   |                                              |                       |                                                                                |                                                                  |                              |   |
| F   | TA38HN-(*)                                                              | 3/8-16           |                                                    |             |   |                                              |                       |                                                                                |                                                                  |                              | F |
|     | TA50HN-(*)                                                              | 1/2-13           |                                                    |             |   |                                              |                       |                                                                                |                                                                  |                              |   |
| E   | (*) INSERT MATERI<br>ZN - GALVANIZE<br>S6 - STAINLESS<br>S4 - STAINLESS | ED<br>STEEL 316  |                                                    |             |   |                                              |                       |                                                                                | ISOMETRIC V                                                      | /IEW                         | E |
| D   |                                                                         |                  |                                                    | THREAD SIZE | Ø |                                              |                       |                                                                                |                                                                  |                              | D |
| С   |                                                                         |                  |                                                    | TOP VIEW    |   | SIDE VIEV                                    | V                     |                                                                                |                                                                  |                              | С |
| В   |                                                                         |                  |                                                    |             |   | PROPRIETARY AND CON                          |                       | NTAINED IN THIS DRAWING IS THE SOLE PF<br>OUT THE WRITTEN PERMISSION OF CT INN | ROPERTY OF CT INNOVATIONS. ANY REPRODU<br>OVATIONS IS PROHIBITED | UCTION IN PART OR AS A WHOLE | В |
| A   |                                                                         | HOWN ARE IN I    | NCHES UNLESS OTHERWISE I<br>Y: 100 (5 BAGS OF 20). | NOTED.      |   | CT INN  DRAWN BY/DAT  LW  APPROVED BY/D  JDG | OVATIONS E: 27FEB2024 | SIZE: B SCALE: CAD FILE! CAD SAVE                                              | TA(Ø)HN-(*)<br>HEX NUT                                           | REV: A SHEET: 1 OF 1         | A |
|     | 6                                                                       |                  | 5                                                  | 4           | 3 |                                              |                       | 2                                                                              | 1                                                                |                              |   |