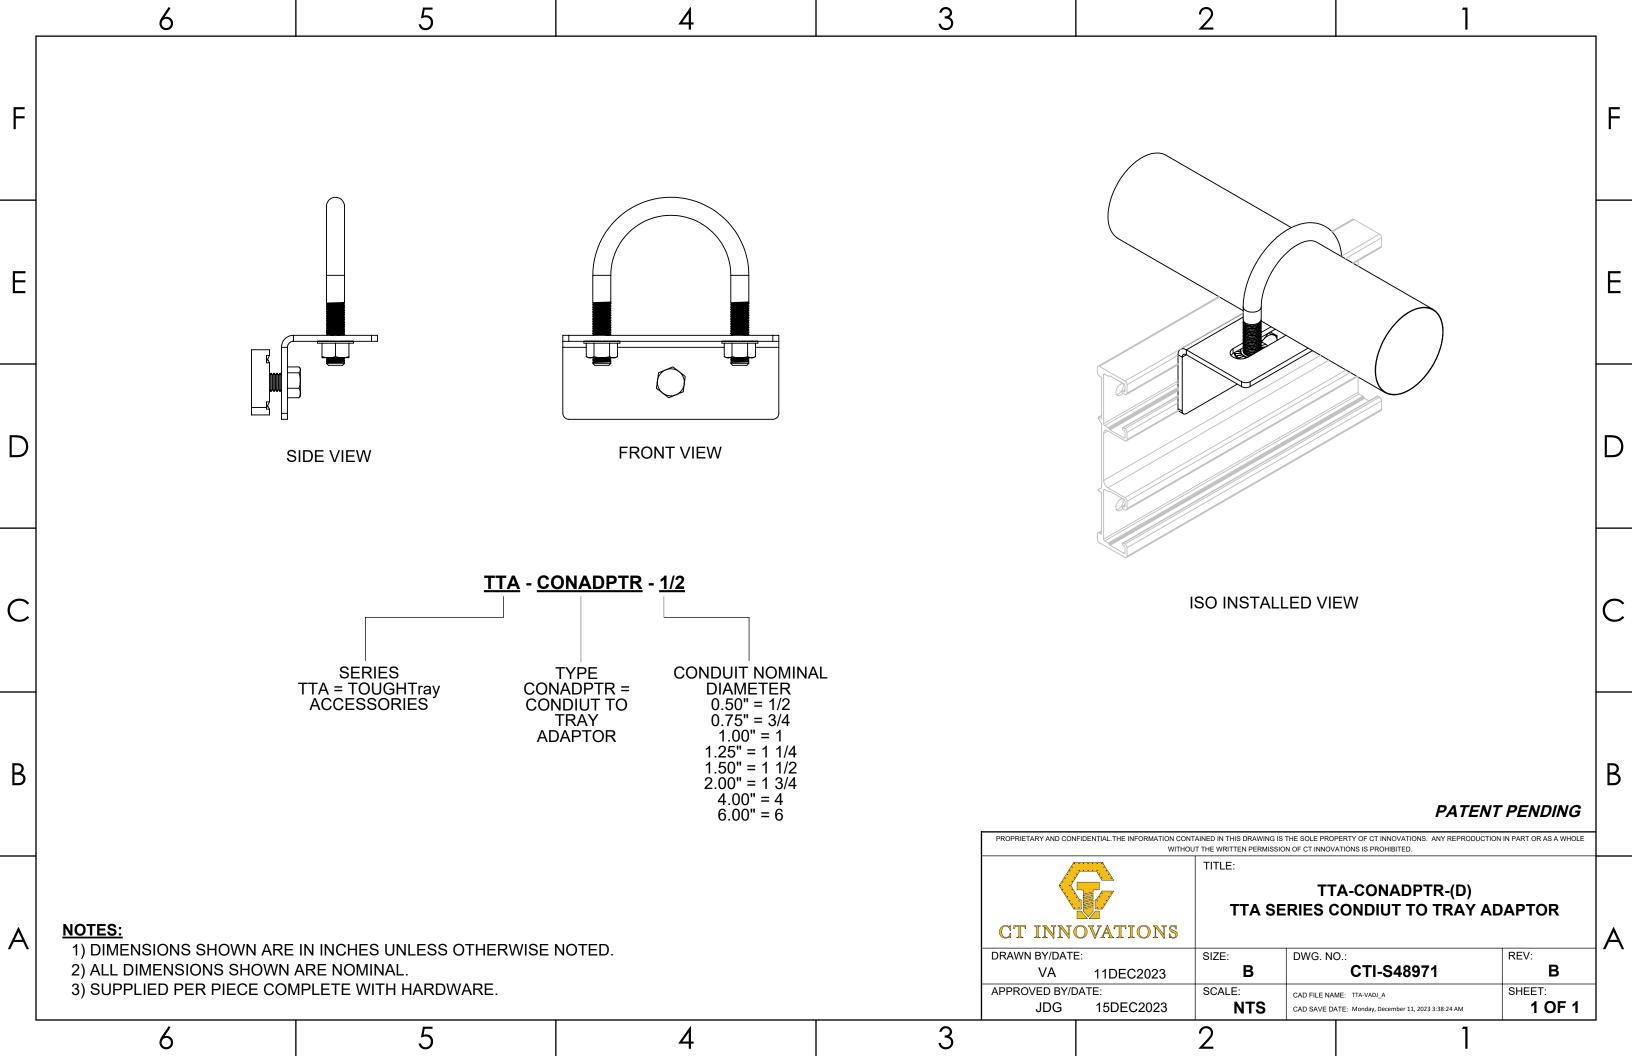

## TOUGHTray

- Submittals -

(ACCs Bulk Package)

| D LENGTH  Jayler Leng |   | 6                                                                                                 |                                           | 5 | 4      | 3     |                     |                             | 2                                  | 1                                                |                              |   |
|--------------------------------------------------------------------------------------------------------------------------------------------------------------------------------------------------------------------------------------------------------------------------------------------------------------------------------------------------------------------------------------------------------------------------------------------------------------------------------------------------------------------------------------------------------------------------------------------------------------------------------------------------------------------------------------------------------------------------------------------------------------------------------------------------------------------------------------------------------------------------------------------------------------------------------------------------------------------------------------------------------------------------------------------------------------------------------------------------------------------------------------------------------------------------------------------------------------------------------------------------------------------------------------------------------------------------------------------------------------------------------------------------------------------------------------------------------------------------------------------------------------------------------------------------------------------------------------------------------------------------------------------------------------------------------------------------------------------------------------------------------------------------------------------------------------------------------------------------------------------------------------------------------------------------------------------------------------------------------------------------------------------------------------------------------------------------------------------------------------------------------|---|---------------------------------------------------------------------------------------------------|-------------------------------------------|---|--------|-------|---------------------|-----------------------------|------------------------------------|--------------------------------------------------|------------------------------|---|
| E ISOMETRIC VIEW  LENGTH  D 3/8-16 UNC-2A  C SIDE VIEW  FRONT VIEW  C TITLE  TO 3/8 SQUARE NECK CARRIAGE BOLT  TO 3/8 SQUARE NECK CARRIAGE  TO 3/8 SQUARE NECK  | F | TA38SNCB450-(*) TA38SNCB300-(*)                                                                   | (in)<br>4.50<br>3.00                      |   |        |       |                     |                             |                                    |                                                  |                              | F |
| B  NOTES: 1) ALL DIMENSIONS SHOWN ARE NOMINAL. 2) DIMENSIONS SHOWN ARE IN INCHES UNLESS OTHERWISE NOTED. 3) SOLD IN BAGS OF 20. BOX QTY 1700 (GBAGS OF 20).                                                                                                                                                                                                                                                                                                                                                                                                                                                                                                                                                                                                                                                                                                                                                                                                                                                                                                                                                                                                                                                                                                                                                                                                                                                                                                                                                                                                                                                                                                                                                                                                                                                                                                                                                                                                                                                                                                                                                                    | Е | (*) INSERT MATERIA<br>ZN - GALVANIZEI<br>S6 - STAINLESS S<br>S4 - STAINLESS S                     | AL/FINISH:<br>D<br>STEEL 316<br>STEEL 304 |   |        |       |                     |                             |                                    | ISOMETRIC                                        | VIEW                         | E |
| B  NOTES: 1) ALL DIMENSIONS SHOWN ARE NOMINAL. 2) DIMENSIONS SHOWN ARE IN INCHES UNLESS OTHERWISE NOTED. 3) SOLD IN BAGS OF 20. BOX QTY: 100 (5BAGS OF 20).  SIDE VIEW  FRONT VIEW  REPRESENTATION  FRONT VIEW  APPROXED BY ANTICIPATION IN THE BROWNING THE ANALOG ARE METHORICAL WARRENCH CHE AN ARCA VICAL MARCH THE ANTICIPATION IN THE BROWNING OF TRANSPORTED BROWNING O | D |                                                                                                   |                                           |   | LENGTH |       | -0                  | .39                         |                                    |                                                  |                              | D |
| PROPRIETARY AND CONFIDENTIAL. THE INFORMATION CONTAINED IN THIS BRAWING IS THE SOLE PROPERTY OF CT INNOVATIONS, ANY REPRODUCTION IN PART OR AS A WHOLE WITHOUT THE WITTEN PERMISSION OF CT INNOVATIONS, SHY REPRODUCTION IN PART OR AS A WHOLE WITHOUT THE WITTEN PERMISSION OF CT INNOVATIONS SPRCHBITED.  TA38SNCBXXX-(*) 3/8 SQUARE NECK CARRIAGE BOLT  CT INNOVATIONS  DRAWN BY/DATE: DI 11DEC2023 B CTI-S48973 B CTI-S48973 B APPROVED BY/DATE: SCALE: CAD FILE NAME: TASSINCBLY SHEET:                                                                                                                                                                                                                                                                                                                                                                                                                                                                                                                                                                                                                                                                                                                                                                                                                                                                                                                                                                                                                                                                                                                                                                                                                                                                                                                                                                                                                                                                                                                                                                                                                                   | С |                                                                                                   |                                           |   |        | IC-2A | FRON                | T VIEW                      |                                    |                                                  |                              | С |
| A NOTES:  1) ALL DIMENSIONS SHOWN ARE NOMINAL. 2) DIMENSIONS SHOWN ARE IN INCHES UNLESS OTHERWISE NOTED. 3) SOLD IN BAGS OF 20. BOX QTY: 100 (5BAGS OF 20).  TA38SNCBXXX-(*) 3/8 SQUARE NECK CARRIAGE BOLT  CT INNOVATIONS  DRAWN BY/DATE: DL 11DEC2023 B CTI-S48973 B APPROVED BY/DATE: SCALE: CAD FILL NAME: TA38SNCBXXX-(*) 3/8 SQUARE NECK CARRIAGE BOLT  AREV: DL 11DEC2023 B CTI-S48973 B SHEET:                                                                                                                                                                                                                                                                                                                                                                                                                                                                                                                                                                                                                                                                                                                                                                                                                                                                                                                                                                                                                                                                                                                                                                                                                                                                                                                                                                                                                                                                                                                                                                                                                                                                                                                         | В |                                                                                                   |                                           |   |        |       | PROPRIETARY AND COI |                             |                                    |                                                  | DUCTION IN PART OR AS A WHOL | В |
| / 5 1                                                                                                                                                                                                                                                                                                                                                                                                                                                                                                                                                                                                                                                                                                                                                                                                                                                                                                                                                                                                                                                                                                                                                                                                                                                                                                                                                                                                                                                                                                                                                                                                                                                                                                                                                                                                                                                                                                                                                                                                                                                                                                                          | Α | 1) ALL DIMENSIONS SHOWN ARE NOMINAL.<br>2) DIMENSIONS SHOWN ARE IN INCHES UNLESS OTHERWISE NOTED. |                                           |   |        |       |                     | OVATIONS E: 11DEC2023 DATE: | SIZE: B SCALE: CAD FILE N CAD SAVE | TA38SNCBXXX-(*) RE NECK CARRIAG  NO.: CTI-S48973 | REV:  B SHEET:               |   |