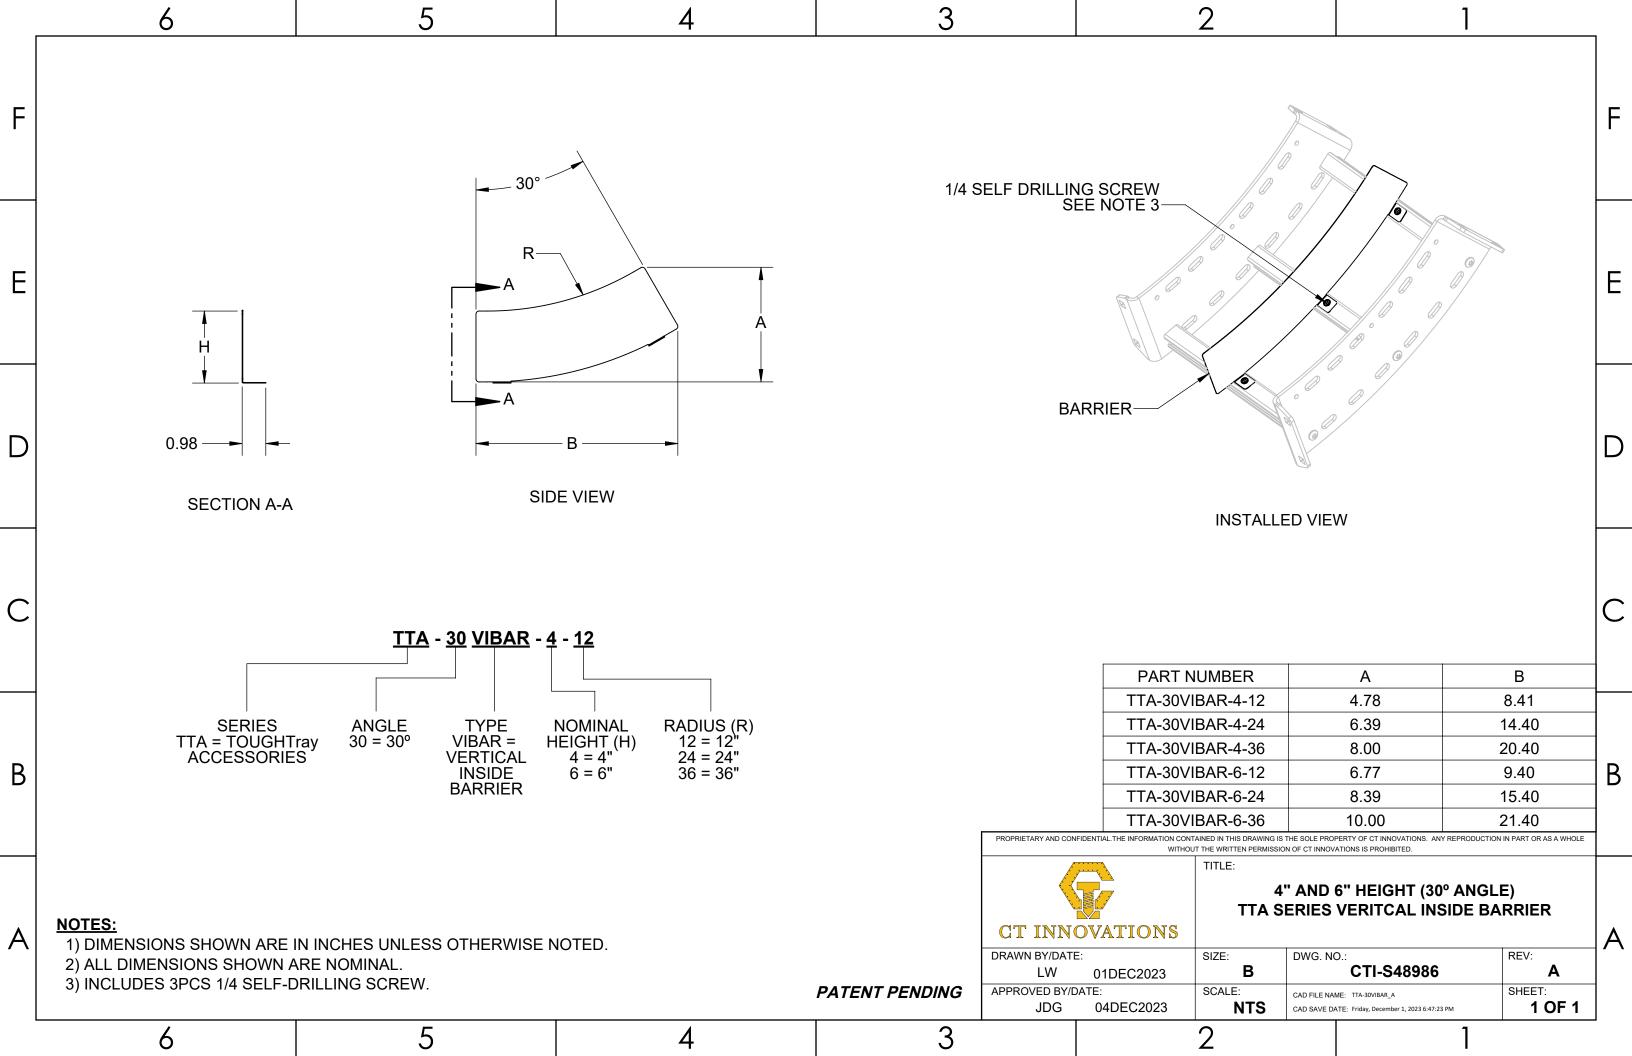

|     | 6                                                                       |                  | 5                                                  | 4           | 3 |                                              |                       | 2                                                                              | 1                                                                |                              |   |
|-----|-------------------------------------------------------------------------|------------------|----------------------------------------------------|-------------|---|----------------------------------------------|-----------------------|--------------------------------------------------------------------------------|------------------------------------------------------------------|------------------------------|---|
|     | PART NO.                                                                | THREAD SIZE (in) | ΞØ                                                 |             |   |                                              |                       |                                                                                |                                                                  |                              |   |
| _ [ | TA25HN-(*)                                                              | 1/4-20           |                                                    |             |   |                                              |                       |                                                                                |                                                                  |                              |   |
| F   | TA38HN-(*)                                                              | 3/8-16           |                                                    |             |   |                                              |                       |                                                                                |                                                                  |                              | F |
|     | TA50HN-(*)                                                              | 1/2-13           |                                                    |             |   |                                              |                       |                                                                                |                                                                  |                              |   |
| E   | (*) INSERT MATERI<br>ZN - GALVANIZE<br>S6 - STAINLESS<br>S4 - STAINLESS | ED<br>STEEL 316  |                                                    |             |   |                                              |                       |                                                                                | ISOMETRIC V                                                      | /IEW                         | E |
| D   |                                                                         |                  |                                                    | THREAD SIZE | Ø |                                              |                       |                                                                                |                                                                  |                              | D |
| С   |                                                                         |                  |                                                    | TOP VIEW    |   | SIDE VIEV                                    | V                     |                                                                                |                                                                  |                              | С |
| В   |                                                                         |                  |                                                    |             |   | PROPRIETARY AND CON                          |                       | NTAINED IN THIS DRAWING IS THE SOLE PF<br>OUT THE WRITTEN PERMISSION OF CT INN | ROPERTY OF CT INNOVATIONS. ANY REPRODU<br>OVATIONS IS PROHIBITED | UCTION IN PART OR AS A WHOLE | В |
| A   |                                                                         | HOWN ARE IN I    | NCHES UNLESS OTHERWISE I<br>Y: 100 (5 BAGS OF 20). | NOTED.      |   | CT INN  DRAWN BY/DAT  LW  APPROVED BY/D  JDG | OVATIONS E: 27FEB2024 | SIZE: B SCALE: CAD FILE! CAD SAVE                                              | TA(Ø)HN-(*)<br>HEX NUT                                           | REV: A SHEET: 1 OF 1         | A |
|     | 6                                                                       |                  | 5                                                  | 4           | 3 |                                              |                       | 2                                                                              | 1                                                                |                              |   |