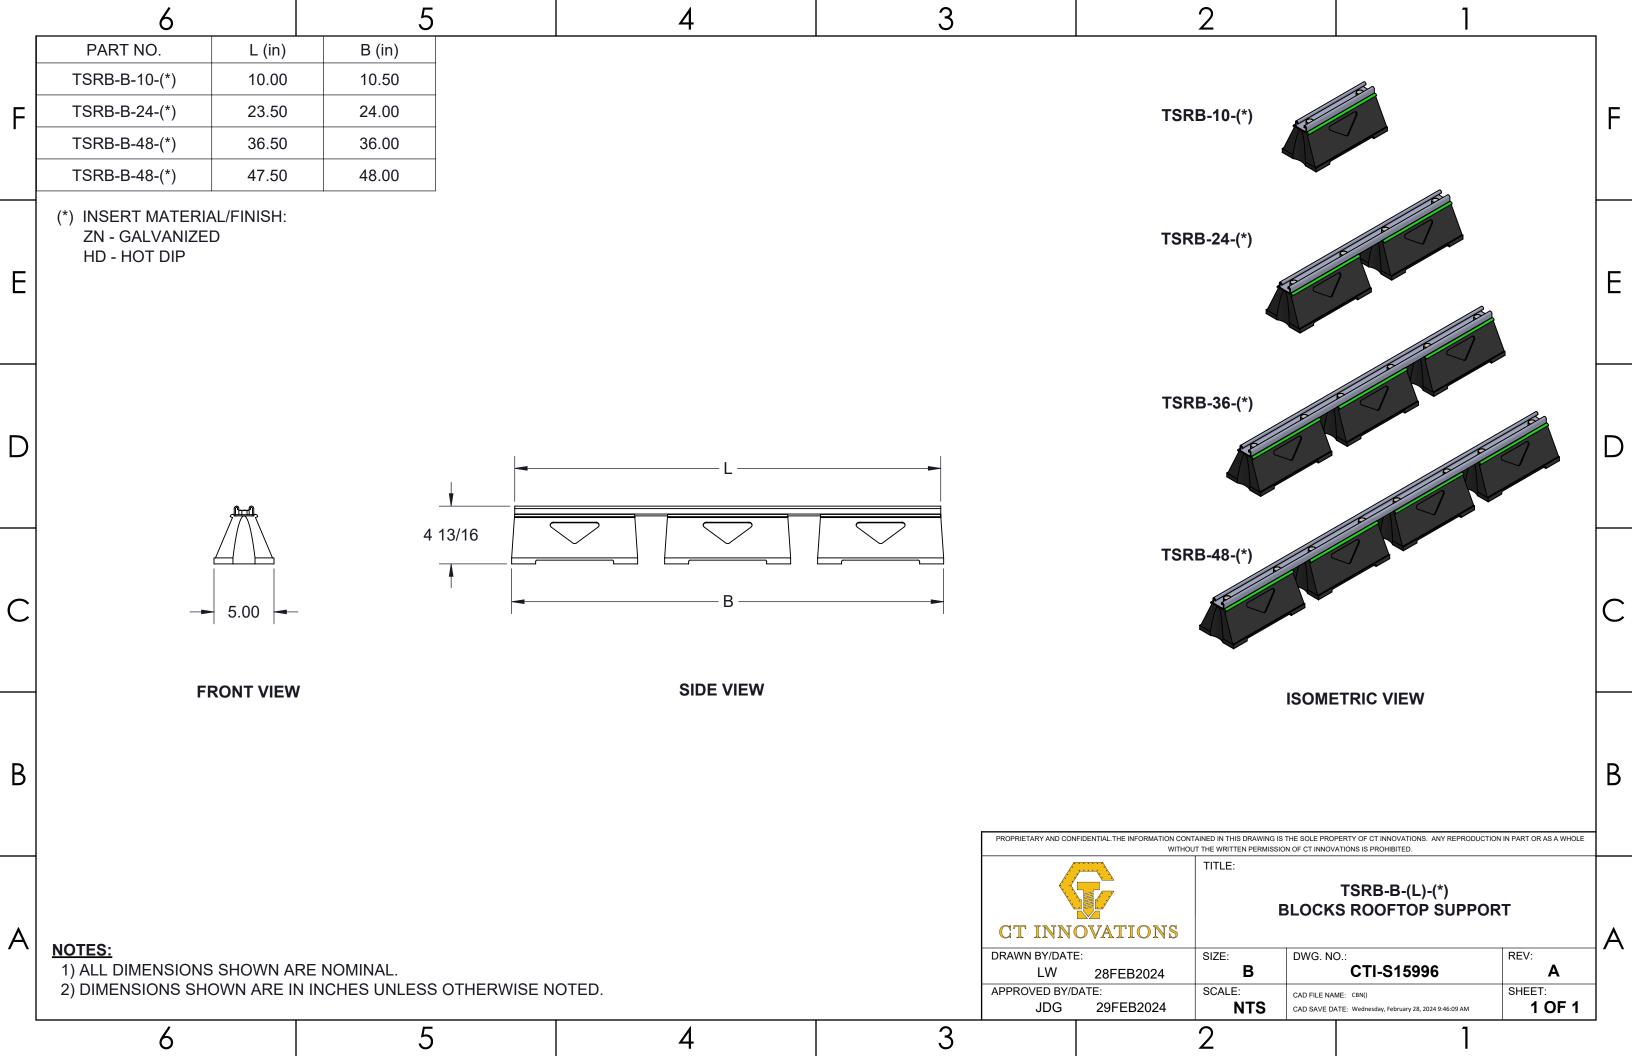

|     | 6                                                                       |                  | 5                                                  | 4           | 3 |                                              |                       | 2                                                                              | 1                                                                |                              |   |
|-----|-------------------------------------------------------------------------|------------------|----------------------------------------------------|-------------|---|----------------------------------------------|-----------------------|--------------------------------------------------------------------------------|------------------------------------------------------------------|------------------------------|---|
|     | PART NO.                                                                | THREAD SIZE (in) | ΞØ                                                 |             |   |                                              |                       |                                                                                |                                                                  |                              |   |
| _ [ | TA25HN-(*)                                                              | 1/4-20           |                                                    |             |   |                                              |                       |                                                                                |                                                                  |                              |   |
| F   | TA38HN-(*)                                                              | 3/8-16           |                                                    |             |   |                                              |                       |                                                                                |                                                                  |                              | F |
|     | TA50HN-(*)                                                              | 1/2-13           |                                                    |             |   |                                              |                       |                                                                                |                                                                  |                              |   |
| E   | (*) INSERT MATERI<br>ZN - GALVANIZE<br>S6 - STAINLESS<br>S4 - STAINLESS | ED<br>STEEL 316  |                                                    |             |   |                                              |                       |                                                                                | ISOMETRIC V                                                      | /IEW                         | E |
| D   |                                                                         |                  |                                                    | THREAD SIZE | Ø |                                              |                       |                                                                                |                                                                  |                              | D |
| С   |                                                                         |                  |                                                    | TOP VIEW    |   | SIDE VIEV                                    | V                     |                                                                                |                                                                  |                              | С |
| В   |                                                                         |                  |                                                    |             |   | PROPRIETARY AND CON                          |                       | NTAINED IN THIS DRAWING IS THE SOLE PF<br>OUT THE WRITTEN PERMISSION OF CT INN | ROPERTY OF CT INNOVATIONS. ANY REPRODU<br>OVATIONS IS PROHIBITED | UCTION IN PART OR AS A WHOLE | В |
| A   |                                                                         | HOWN ARE IN I    | NCHES UNLESS OTHERWISE I<br>Y: 100 (5 BAGS OF 20). | NOTED.      |   | CT INN  DRAWN BY/DAT  LW  APPROVED BY/D  JDG | OVATIONS E: 27FEB2024 | SIZE: B SCALE: CAD FILE! CAD SAVE                                              | TA(Ø)HN-(*)<br>HEX NUT                                           | REV: A SHEET: 1 OF 1         | A |
|     | 6                                                                       |                  | 5                                                  | 4           | 3 |                                              |                       | 2                                                                              | 1                                                                |                              |   |