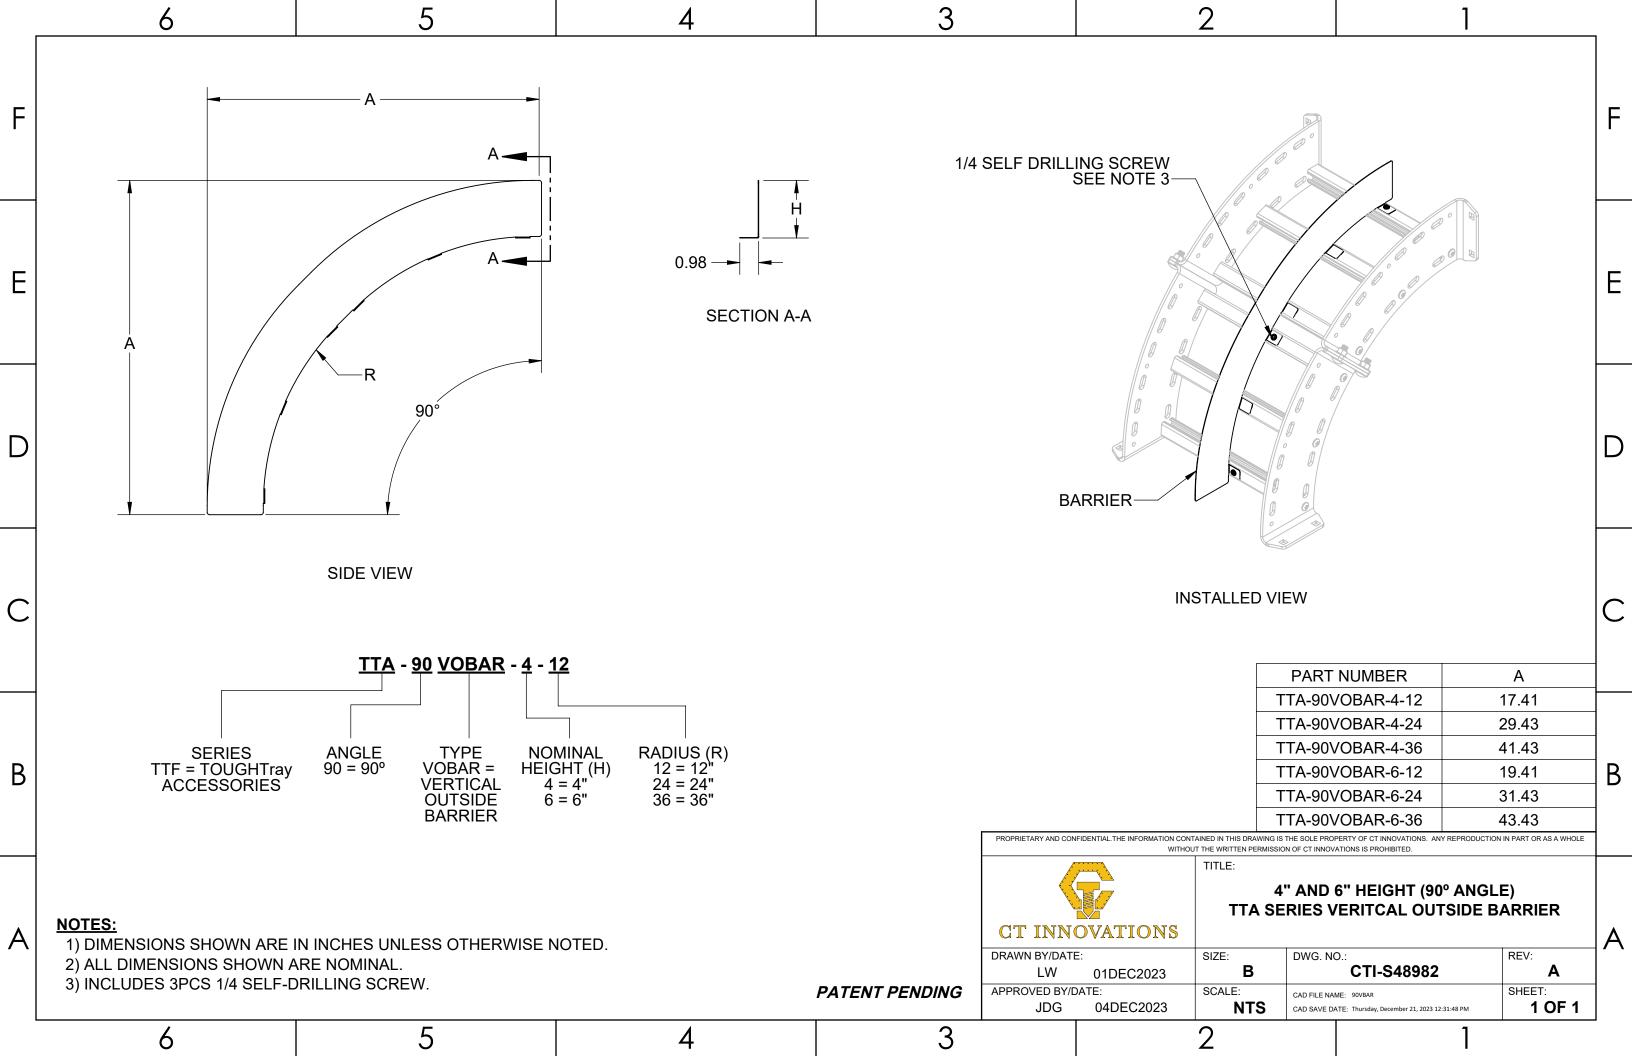

## TOUGHTray

- Submittals -

(ACCs Bulk Package)

| D LENGTH  Jayler Leng |   | 6                                                                                                 |                                           | 5 | 4      | 3     |                     |                             | 2                                  | 1                                                |                              |   |
|--------------------------------------------------------------------------------------------------------------------------------------------------------------------------------------------------------------------------------------------------------------------------------------------------------------------------------------------------------------------------------------------------------------------------------------------------------------------------------------------------------------------------------------------------------------------------------------------------------------------------------------------------------------------------------------------------------------------------------------------------------------------------------------------------------------------------------------------------------------------------------------------------------------------------------------------------------------------------------------------------------------------------------------------------------------------------------------------------------------------------------------------------------------------------------------------------------------------------------------------------------------------------------------------------------------------------------------------------------------------------------------------------------------------------------------------------------------------------------------------------------------------------------------------------------------------------------------------------------------------------------------------------------------------------------------------------------------------------------------------------------------------------------------------------------------------------------------------------------------------------------------------------------------------------------------------------------------------------------------------------------------------------------------------------------------------------------------------------------------------------------|---|---------------------------------------------------------------------------------------------------|-------------------------------------------|---|--------|-------|---------------------|-----------------------------|------------------------------------|--------------------------------------------------|------------------------------|---|
| E ISOMETRIC VIEW  LENGTH  D 3/8-16 UNC-2A  C SIDE VIEW  FRONT VIEW  C TITLE  TO 3/8 SQUARE NECK CARRIAGE BOLT  TO 3/8 SQUARE NECK CARRIAGE  TO 3/8 SQUARE NECK  | F | TA38SNCB450-(*) TA38SNCB300-(*)                                                                   | (in)<br>4.50<br>3.00                      |   |        |       |                     |                             |                                    |                                                  |                              | F |
| B  NOTES: 1) ALL DIMENSIONS SHOWN ARE NOMINAL. 2) DIMENSIONS SHOWN ARE IN INCHES UNLESS OTHERWISE NOTED. 3) SOLD IN BAGS OF 20. BOX QTY 1700 (GBAGS OF 20).                                                                                                                                                                                                                                                                                                                                                                                                                                                                                                                                                                                                                                                                                                                                                                                                                                                                                                                                                                                                                                                                                                                                                                                                                                                                                                                                                                                                                                                                                                                                                                                                                                                                                                                                                                                                                                                                                                                                                                    | Е | (*) INSERT MATERIA<br>ZN - GALVANIZEI<br>S6 - STAINLESS S<br>S4 - STAINLESS S                     | AL/FINISH:<br>D<br>STEEL 316<br>STEEL 304 |   |        |       |                     |                             |                                    | ISOMETRIC                                        | VIEW                         | E |
| B  NOTES: 1) ALL DIMENSIONS SHOWN ARE NOMINAL. 2) DIMENSIONS SHOWN ARE IN INCHES UNLESS OTHERWISE NOTED. 3) SOLD IN BAGS OF 20. BOX QTY: 100 (5BAGS OF 20).  SIDE VIEW  FRONT VIEW  REPRESENTATION  FRONT VIEW  APPROXED BY ANTICIPATION IN THE BROWNING THE ANALOG ARE METHORICAL WARRENCH CHE AN ARCA VICAL MARCH THE ANTICIPATION IN THE BROWNING OF TRANSPORTED BROWNING O | D |                                                                                                   |                                           |   | LENGTH |       | -0                  | .39                         |                                    |                                                  |                              | D |
| PROPRIETARY AND CONFIDENTIAL. THE INFORMATION CONTAINED IN THIS BRAWING IS THE SOLE PROPERTY OF CT INNOVATIONS, ANY REPRODUCTION IN PART OR AS A WHOLE WITHOUT THE WITTEN PERMISSION OF CT INNOVATIONS, SHY REPRODUCTION IN PART OR AS A WHOLE WITHOUT THE WITTEN PERMISSION OF CT INNOVATIONS SPRCHBITED.  TA38SNCBXXX-(*) 3/8 SQUARE NECK CARRIAGE BOLT  CT INNOVATIONS  DRAWN BY/DATE: DI 11DEC2023 B CTI-S48973 B CTI-S48973 B APPROVED BY/DATE: SCALE: CAD FILE NAME: TASSINCBLY SHEET:                                                                                                                                                                                                                                                                                                                                                                                                                                                                                                                                                                                                                                                                                                                                                                                                                                                                                                                                                                                                                                                                                                                                                                                                                                                                                                                                                                                                                                                                                                                                                                                                                                   | С |                                                                                                   |                                           |   |        | IC-2A | FRON                | T VIEW                      |                                    |                                                  |                              | С |
| A NOTES:  1) ALL DIMENSIONS SHOWN ARE NOMINAL. 2) DIMENSIONS SHOWN ARE IN INCHES UNLESS OTHERWISE NOTED. 3) SOLD IN BAGS OF 20. BOX QTY: 100 (5BAGS OF 20).  TA38SNCBXXX-(*) 3/8 SQUARE NECK CARRIAGE BOLT  CT INNOVATIONS  DRAWN BY/DATE: DL 11DEC2023 B CTI-S48973 B APPROVED BY/DATE: SCALE: CAD FILL NAME: TA38SNCBXXX-(*) 3/8 SQUARE NECK CARRIAGE BOLT  AREV: DL 11DEC2023 B CTI-S48973 B SHEET:                                                                                                                                                                                                                                                                                                                                                                                                                                                                                                                                                                                                                                                                                                                                                                                                                                                                                                                                                                                                                                                                                                                                                                                                                                                                                                                                                                                                                                                                                                                                                                                                                                                                                                                         | В |                                                                                                   |                                           |   |        |       | PROPRIETARY AND COI |                             |                                    |                                                  | DUCTION IN PART OR AS A WHOL | В |
| / 5 1                                                                                                                                                                                                                                                                                                                                                                                                                                                                                                                                                                                                                                                                                                                                                                                                                                                                                                                                                                                                                                                                                                                                                                                                                                                                                                                                                                                                                                                                                                                                                                                                                                                                                                                                                                                                                                                                                                                                                                                                                                                                                                                          | Α | 1) ALL DIMENSIONS SHOWN ARE NOMINAL.<br>2) DIMENSIONS SHOWN ARE IN INCHES UNLESS OTHERWISE NOTED. |                                           |   |        |       |                     | OVATIONS E: 11DEC2023 DATE: | SIZE: B SCALE: CAD FILE N CAD SAVE | TA38SNCBXXX-(*) RE NECK CARRIAG  NO.: CTI-S48973 | REV:  B SHEET:               |   |