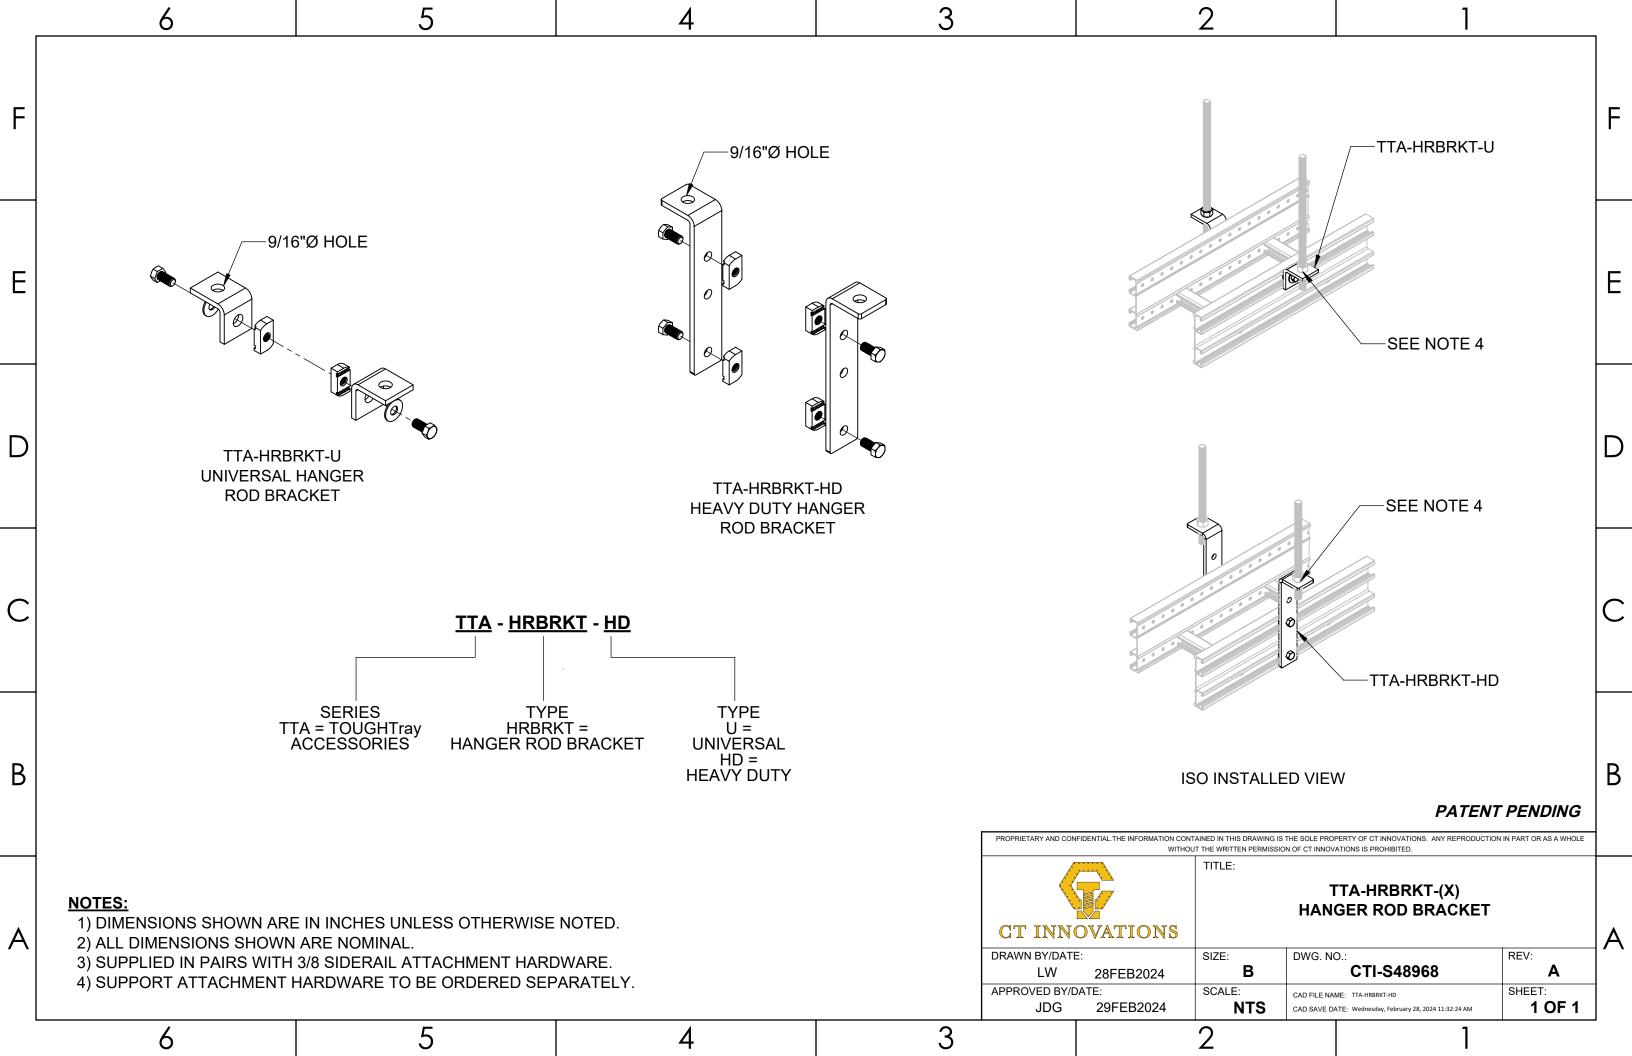

## TOUGHTray

- Submittals -

(ACCs Bulk Package)

| D LENGTH  Jayler Leng |   | 6                                                                                                 |                                           | 5 | 4      | 3     |                     |                             | 2                                  | 1                                                |                              |   |
|--------------------------------------------------------------------------------------------------------------------------------------------------------------------------------------------------------------------------------------------------------------------------------------------------------------------------------------------------------------------------------------------------------------------------------------------------------------------------------------------------------------------------------------------------------------------------------------------------------------------------------------------------------------------------------------------------------------------------------------------------------------------------------------------------------------------------------------------------------------------------------------------------------------------------------------------------------------------------------------------------------------------------------------------------------------------------------------------------------------------------------------------------------------------------------------------------------------------------------------------------------------------------------------------------------------------------------------------------------------------------------------------------------------------------------------------------------------------------------------------------------------------------------------------------------------------------------------------------------------------------------------------------------------------------------------------------------------------------------------------------------------------------------------------------------------------------------------------------------------------------------------------------------------------------------------------------------------------------------------------------------------------------------------------------------------------------------------------------------------------------------|---|---------------------------------------------------------------------------------------------------|-------------------------------------------|---|--------|-------|---------------------|-----------------------------|------------------------------------|--------------------------------------------------|------------------------------|---|
| E ISOMETRIC VIEW  LENGTH  D 3/8-16 UNC-2A  C SIDE VIEW  FRONT VIEW  C TITLE  TO 3/8 SQUARE NECK CARRIAGE BOLT  TO 3/8 SQUARE NECK CARRIAGE  TO 3/8 SQUARE NECK  | F | TA38SNCB450-(*) TA38SNCB300-(*)                                                                   | (in)<br>4.50<br>3.00                      |   |        |       |                     |                             |                                    |                                                  |                              | F |
| B  NOTES: 1) ALL DIMENSIONS SHOWN ARE NOMINAL. 2) DIMENSIONS SHOWN ARE IN INCHES UNLESS OTHERWISE NOTED. 3) SOLD IN BAGS OF 20. BOX QTY 1700 (GBAGS OF 20).                                                                                                                                                                                                                                                                                                                                                                                                                                                                                                                                                                                                                                                                                                                                                                                                                                                                                                                                                                                                                                                                                                                                                                                                                                                                                                                                                                                                                                                                                                                                                                                                                                                                                                                                                                                                                                                                                                                                                                    | Е | (*) INSERT MATERIA<br>ZN - GALVANIZEI<br>S6 - STAINLESS S<br>S4 - STAINLESS S                     | AL/FINISH:<br>D<br>STEEL 316<br>STEEL 304 |   |        |       |                     |                             |                                    | ISOMETRIC                                        | VIEW                         | E |
| B  NOTES: 1) ALL DIMENSIONS SHOWN ARE NOMINAL. 2) DIMENSIONS SHOWN ARE IN INCHES UNLESS OTHERWISE NOTED. 3) SOLD IN BAGS OF 20. BOX QTY: 100 (5BAGS OF 20).  SIDE VIEW  FRONT VIEW  REPRESENTATION  FRONT VIEW  APPROXED BY ANTICIPATION IN THE BROWNING THE ANALOG ARE METHORICAL WARRENCH CHE AN ARCA VICAL MARCH THE ANTICIPATION IN THE BROWNING OF TRANSPORTED BROWNING O | D |                                                                                                   |                                           |   | LENGTH |       | -0                  | .39                         |                                    |                                                  |                              | D |
| PROPRIETARY AND CONFIDENTIAL. THE INFORMATION CONTAINED IN THIS BRAWING IS THE SOLE PROPERTY OF CT INNOVATIONS, ANY REPRODUCTION IN PART OR AS A WHOLE WITHOUT THE WITTEN PERMISSION OF CT INNOVATIONS, SHY REPRODUCTION IN PART OR AS A WHOLE WITHOUT THE WITTEN PERMISSION OF CT INNOVATIONS SPRCHBITED.  TA38SNCBXXX-(*) 3/8 SQUARE NECK CARRIAGE BOLT  CT INNOVATIONS  DRAWN BY/DATE: DI 11DEC2023 B CTI-S48973 B CTI-S48973 B APPROVED BY/DATE: SCALE: CAD FILE NAME: TASSINCBLY SHEET:                                                                                                                                                                                                                                                                                                                                                                                                                                                                                                                                                                                                                                                                                                                                                                                                                                                                                                                                                                                                                                                                                                                                                                                                                                                                                                                                                                                                                                                                                                                                                                                                                                   | С |                                                                                                   |                                           |   |        | IC-2A | FRON                | T VIEW                      |                                    |                                                  |                              | С |
| A NOTES:  1) ALL DIMENSIONS SHOWN ARE NOMINAL. 2) DIMENSIONS SHOWN ARE IN INCHES UNLESS OTHERWISE NOTED. 3) SOLD IN BAGS OF 20. BOX QTY: 100 (5BAGS OF 20).  TA38SNCBXXX-(*) 3/8 SQUARE NECK CARRIAGE BOLT  CT INNOVATIONS  DRAWN BY/DATE: DL 11DEC2023 B CTI-S48973 B APPROVED BY/DATE: SCALE: CAD FILL NAME: TA38SNCBXXX-(*) 3/8 SQUARE NECK CARRIAGE BOLT  AREV: DL 11DEC2023 B CTI-S48973 B SHEET:                                                                                                                                                                                                                                                                                                                                                                                                                                                                                                                                                                                                                                                                                                                                                                                                                                                                                                                                                                                                                                                                                                                                                                                                                                                                                                                                                                                                                                                                                                                                                                                                                                                                                                                         | В |                                                                                                   |                                           |   |        |       | PROPRIETARY AND COI |                             |                                    |                                                  | DUCTION IN PART OR AS A WHOL | В |
| / 5 1                                                                                                                                                                                                                                                                                                                                                                                                                                                                                                                                                                                                                                                                                                                                                                                                                                                                                                                                                                                                                                                                                                                                                                                                                                                                                                                                                                                                                                                                                                                                                                                                                                                                                                                                                                                                                                                                                                                                                                                                                                                                                                                          | Α | 1) ALL DIMENSIONS SHOWN ARE NOMINAL.<br>2) DIMENSIONS SHOWN ARE IN INCHES UNLESS OTHERWISE NOTED. |                                           |   |        |       |                     | OVATIONS E: 11DEC2023 DATE: | SIZE: B SCALE: CAD FILE N CAD SAVE | TA38SNCBXXX-(*) RE NECK CARRIAG  NO.: CTI-S48973 | REV:  B SHEET:               |   |