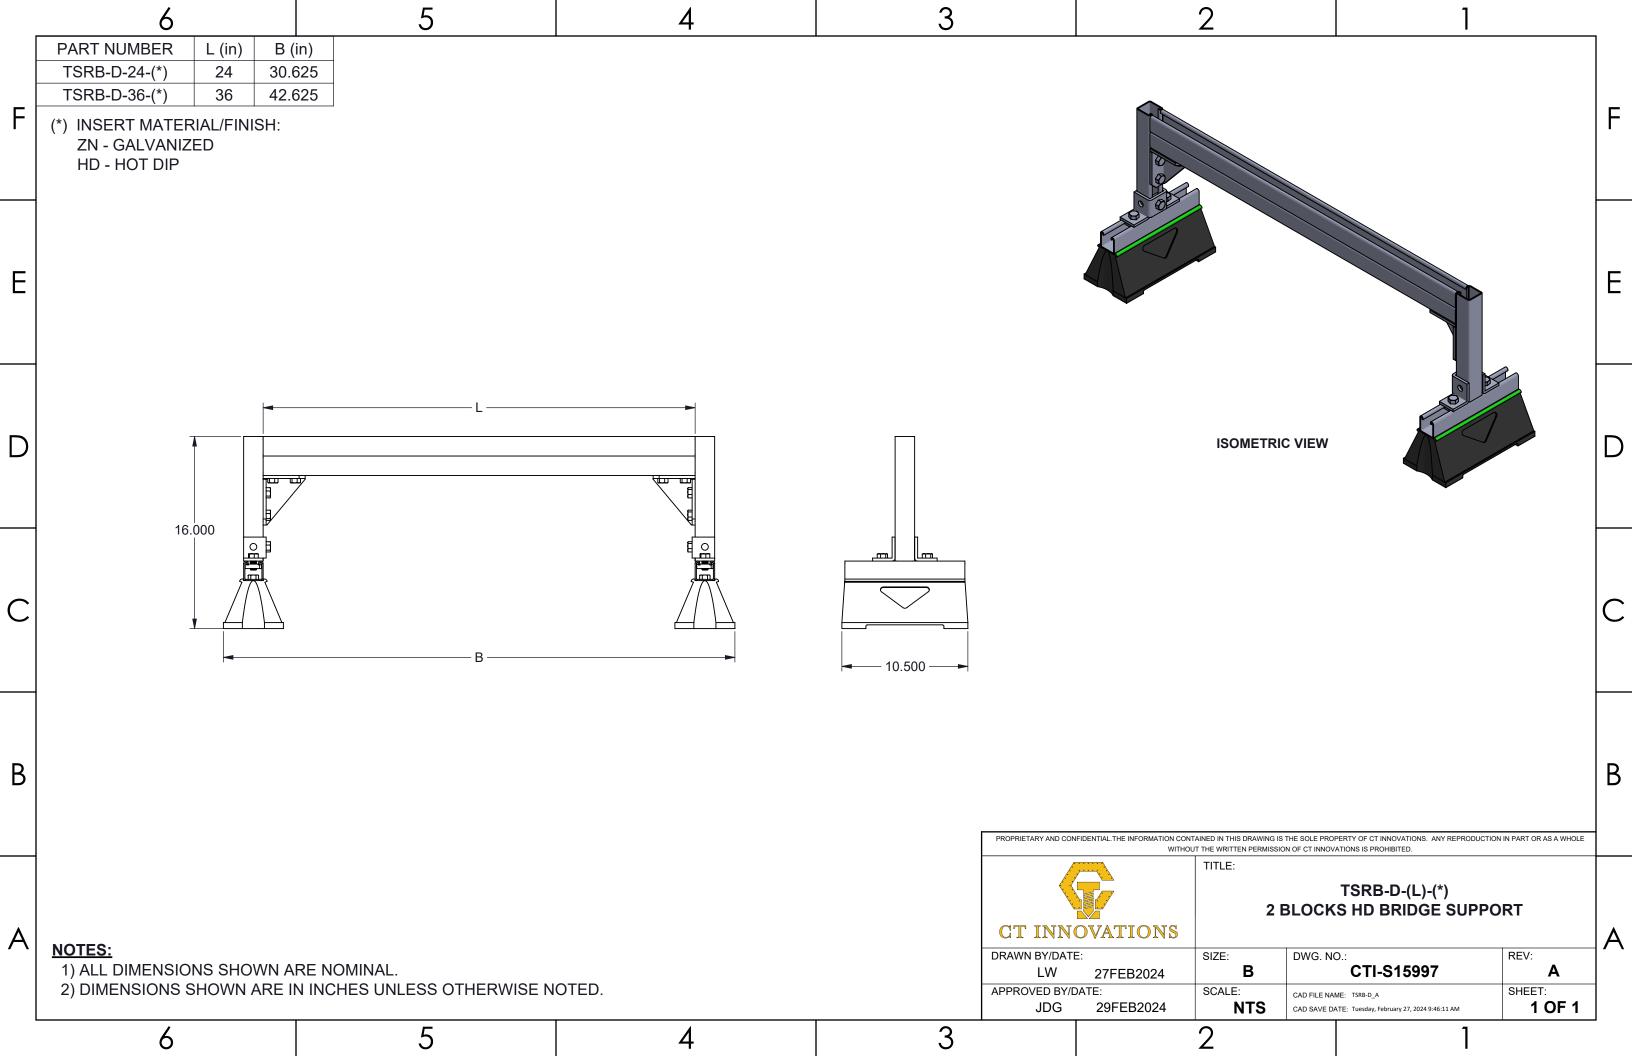

## TOUGHTray

- Submittals -

(ACCs Bulk Package)



































































































| D LENGTH  Jayler Leng |   | 6                                                                                                 |                                           | 5 | 4      | 3     |                     |                             | 2                                  | 1                                                |                              |   |
|-----------------------------------------------------------------------------------------------------------------------------------------------------------------------------------------------------------------------------------------------------------------------------------------------------------------------------------------------------------------------------------------------------------------------------------------