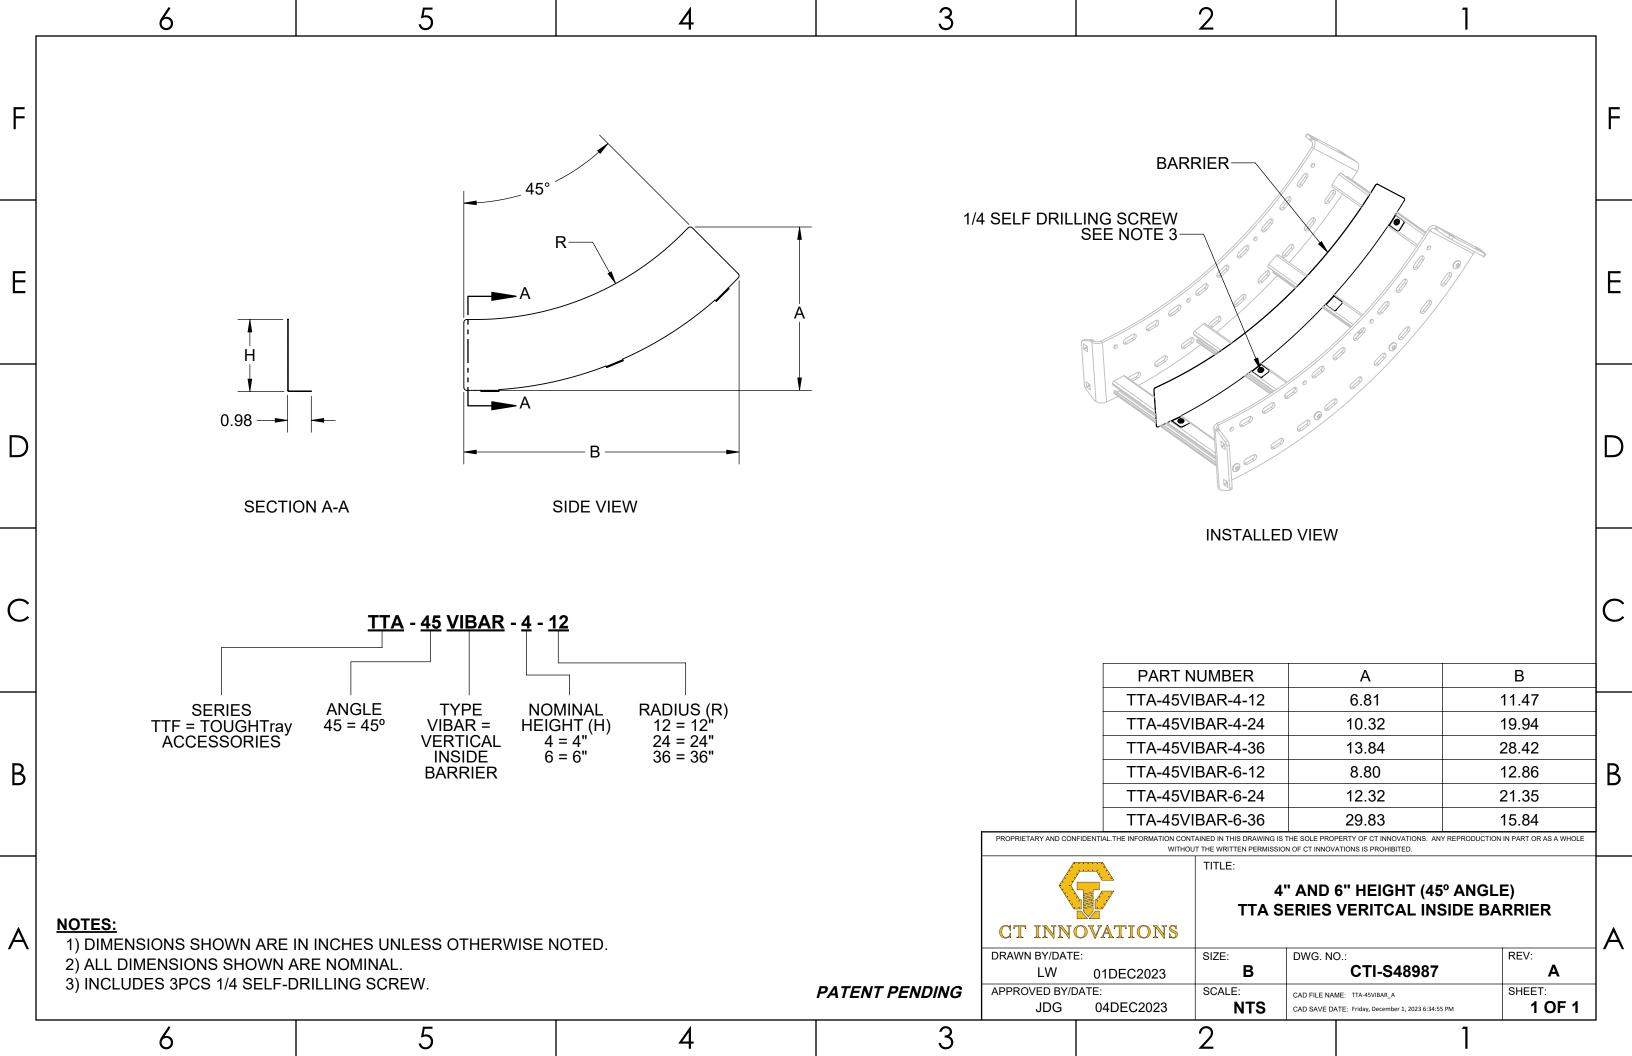

|     | 6                                                                       |                  | 5                                                  | 4           | 3 |                                              |                       | 2                                                                              | 1                                                                |                              |   |
|-----|-------------------------------------------------------------------------|------------------|----------------------------------------------------|-------------|---|----------------------------------------------|-----------------------|--------------------------------------------------------------------------------|------------------------------------------------------------------|------------------------------|---|
|     | PART NO.                                                                | THREAD SIZE (in) | ΞØ                                                 |             |   |                                              |                       |                                                                                |                                                                  |                              |   |
| _ [ | TA25HN-(*)                                                              | 1/4-20           |                                                    |             |   |                                              |                       |                                                                                |                                                                  |                              |   |
| F   | TA38HN-(*)                                                              | 3/8-16           |                                                    |             |   |                                              |                       |                                                                                |                                                                  |                              | F |
|     | TA50HN-(*)                                                              | 1/2-13           |                                                    |             |   |                                              |                       |                                                                                |                                                                  |                              |   |
| E   | (*) INSERT MATERI<br>ZN - GALVANIZE<br>S6 - STAINLESS<br>S4 - STAINLESS | ED<br>STEEL 316  |                                                    |             |   |                                              |                       |                                                                                | ISOMETRIC V                                                      | /IEW                         | E |
| D   |                                                                         |                  |                                                    | THREAD SIZE | Ø |                                              |                       |                                                                                |                                                                  |                              | D |
| С   |                                                                         |                  |                                                    | TOP VIEW    |   | SIDE VIEV                                    | V                     |                                                                                |                                                                  |                              | С |
| В   |                                                                         |                  |                                                    |             |   | PROPRIETARY AND CON                          |                       | NTAINED IN THIS DRAWING IS THE SOLE PF<br>OUT THE WRITTEN PERMISSION OF CT INN | ROPERTY OF CT INNOVATIONS. ANY REPRODU<br>OVATIONS IS PROHIBITED | UCTION IN PART OR AS A WHOLE | В |
| A   |                                                                         | HOWN ARE IN I    | NCHES UNLESS OTHERWISE I<br>Y: 100 (5 BAGS OF 20). | NOTED.      |   | CT INN  DRAWN BY/DAT  LW  APPROVED BY/D  JDG | OVATIONS E: 27FEB2024 | SIZE: B SCALE: CAD FILE! CAD SAVE                                              | TA(Ø)HN-(*)<br>HEX NUT                                           | REV: A SHEET: 1 OF 1         | A |
|     | 6                                                                       |                  | 5                                                  | 4           | 3 |                                              |                       | 2                                                                              | 1                                                                |                              |   |