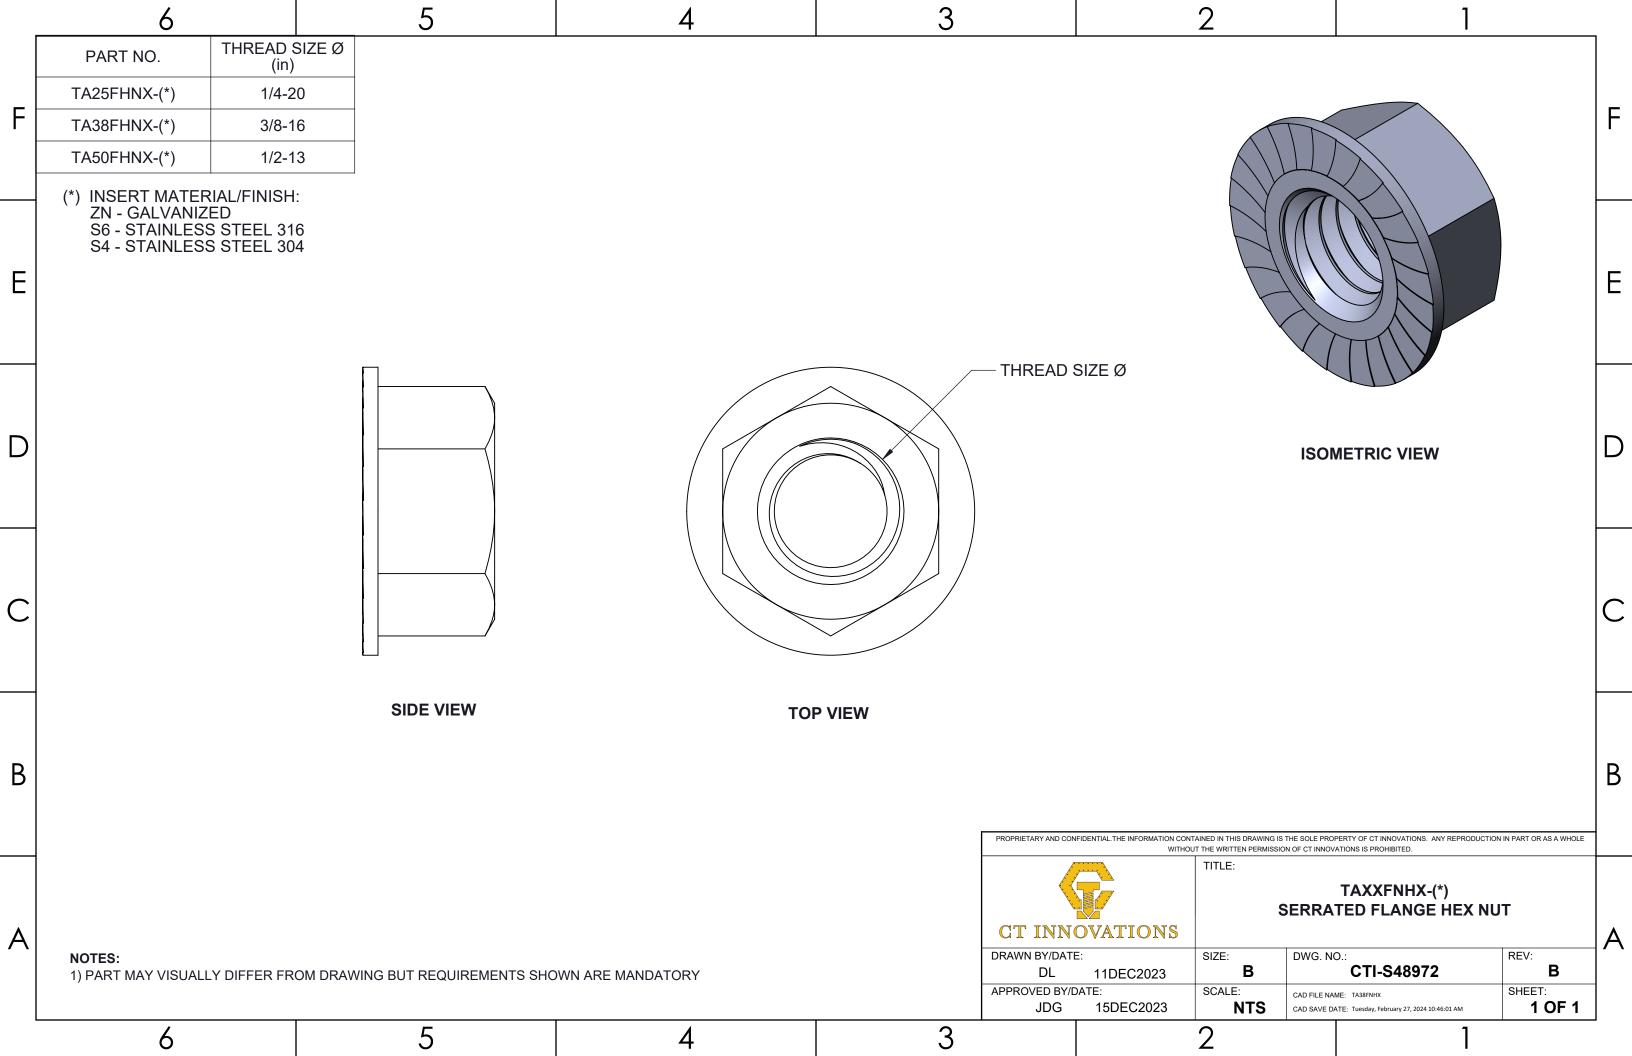

|     | 6                                                                       |                  | 5                                                  | 4           | 3 |                                              |                       | 2                                                                              | 1                                                                |                              |   |
|-----|-------------------------------------------------------------------------|------------------|----------------------------------------------------|-------------|---|----------------------------------------------|-----------------------|--------------------------------------------------------------------------------|------------------------------------------------------------------|------------------------------|---|
|     | PART NO.                                                                | THREAD SIZE (in) | ΞØ                                                 |             |   |                                              |                       |                                                                                |                                                                  |                              |   |
| _ [ | TA25HN-(*)                                                              | 1/4-20           |                                                    |             |   |                                              |                       |                                                                                |                                                                  |                              |   |
| F   | TA38HN-(*)                                                              | 3/8-16           |                                                    |             |   |                                              |                       |                                                                                |                                                                  |                              | F |
|     | TA50HN-(*)                                                              | 1/2-13           |                                                    |             |   |                                              |                       |                                                                                |                                                                  |                              |   |
| E   | (*) INSERT MATERI<br>ZN - GALVANIZE<br>S6 - STAINLESS<br>S4 - STAINLESS | ED<br>STEEL 316  |                                                    |             |   |                                              |                       |                                                                                | ISOMETRIC V                                                      | /IEW                         | E |
| D   |                                                                         |                  |                                                    | THREAD SIZE | Ø |                                              |                       |                                                                                |                                                                  |                              | D |
| С   |                                                                         |                  |                                                    | TOP VIEW    |   | SIDE VIEV                                    | V                     |                                                                                |                                                                  |                              | С |
| В   |                                                                         |                  |                                                    |             |   | PROPRIETARY AND CON                          |                       | NTAINED IN THIS DRAWING IS THE SOLE PF<br>OUT THE WRITTEN PERMISSION OF CT INN | ROPERTY OF CT INNOVATIONS. ANY REPRODU<br>OVATIONS IS PROHIBITED | UCTION IN PART OR AS A WHOLE | В |
| A   |                                                                         | HOWN ARE IN I    | NCHES UNLESS OTHERWISE I<br>Y: 100 (5 BAGS OF 20). | NOTED.      |   | CT INN  DRAWN BY/DAT  LW  APPROVED BY/D  JDG | OVATIONS E: 27FEB2024 | SIZE: B SCALE: CAD FILE! CAD SAVE                                              | TA(Ø)HN-(*)<br>HEX NUT                                           | REV: A SHEET: 1 OF 1         | A |
|     | 6                                                                       |                  | 5                                                  | 4           | 3 |                                              |                       | 2                                                                              | 1                                                                |                              |   |