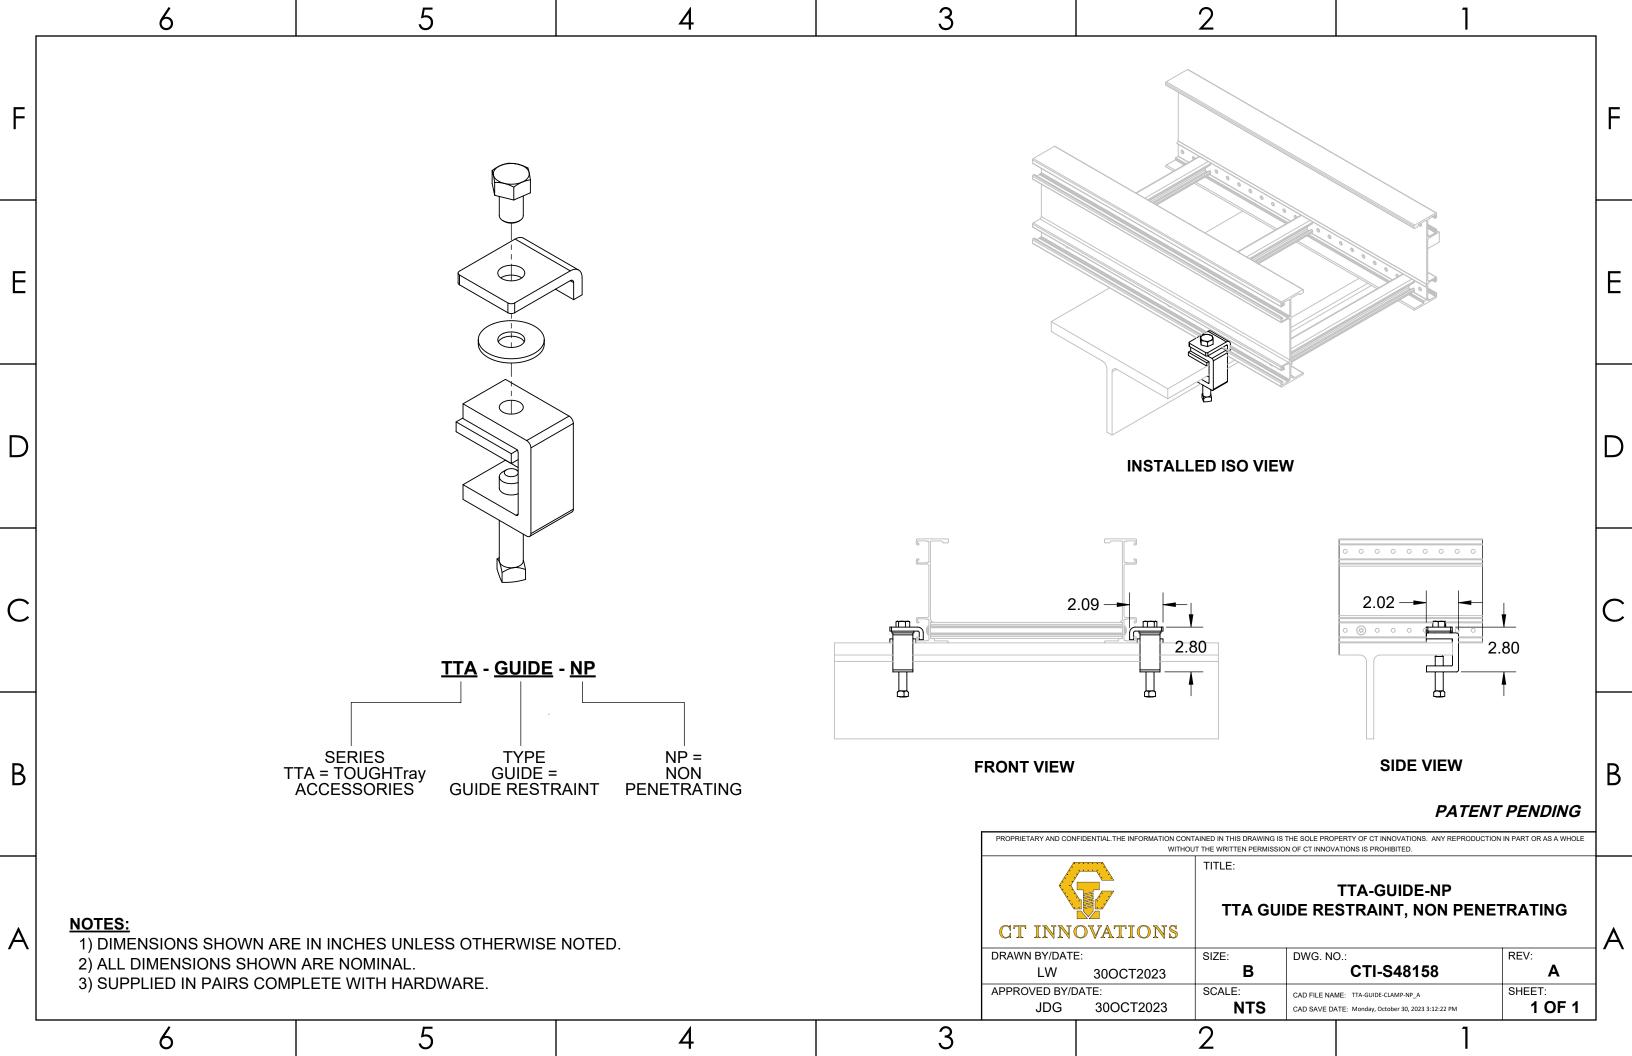

|     | 6                                                                       |                  | 5                                                  | 4           | 3 |                                              |                       | 2                                                                              | 1                                                                |                              |   |
|-----|-------------------------------------------------------------------------|------------------|----------------------------------------------------|-------------|---|----------------------------------------------|-----------------------|--------------------------------------------------------------------------------|------------------------------------------------------------------|------------------------------|---|
|     | PART NO.                                                                | THREAD SIZE (in) | ΞØ                                                 |             |   |                                              |                       |                                                                                |                                                                  |                              |   |
| _ [ | TA25HN-(*)                                                              | 1/4-20           |                                                    |             |   |                                              |                       |                                                                                |                                                                  |                              |   |
| F   | TA38HN-(*)                                                              | 3/8-16           |                                                    |             |   |                                              |                       |                                                                                |                                                                  |                              | F |
|     | TA50HN-(*)                                                              | 1/2-13           |                                                    |             |   |                                              |                       |                                                                                |                                                                  |                              |   |
| E   | (*) INSERT MATERI<br>ZN - GALVANIZE<br>S6 - STAINLESS<br>S4 - STAINLESS | ED<br>STEEL 316  |                                                    |             |   |                                              |                       |                                                                                | ISOMETRIC V                                                      | /IEW                         | E |
| D   |                                                                         |                  |                                                    | THREAD SIZE | Ø |                                              |                       |                                                                                |                                                                  |                              | D |
| С   |                                                                         |                  |                                                    | TOP VIEW    |   | SIDE VIEV                                    | V                     |                                                                                |                                                                  |                              | С |
| В   |                                                                         |                  |                                                    |             |   | PROPRIETARY AND CON                          |                       | NTAINED IN THIS DRAWING IS THE SOLE PF<br>OUT THE WRITTEN PERMISSION OF CT INN | ROPERTY OF CT INNOVATIONS. ANY REPRODU<br>OVATIONS IS PROHIBITED | UCTION IN PART OR AS A WHOLE | В |
| A   |                                                                         | HOWN ARE IN I    | NCHES UNLESS OTHERWISE I<br>Y: 100 (5 BAGS OF 20). | NOTED.      |   | CT INN  DRAWN BY/DAT  LW  APPROVED BY/D  JDG | OVATIONS E: 27FEB2024 | SIZE: B SCALE: CAD FILE! CAD SAVE                                              | TA(Ø)HN-(*)<br>HEX NUT                                           | REV: A SHEET: 1 OF 1         | A |
|     | 6                                                                       |                  | 5                                                  | 4           | 3 |                                              |                       | 2                                                                              | 1                                                                |                              |   |