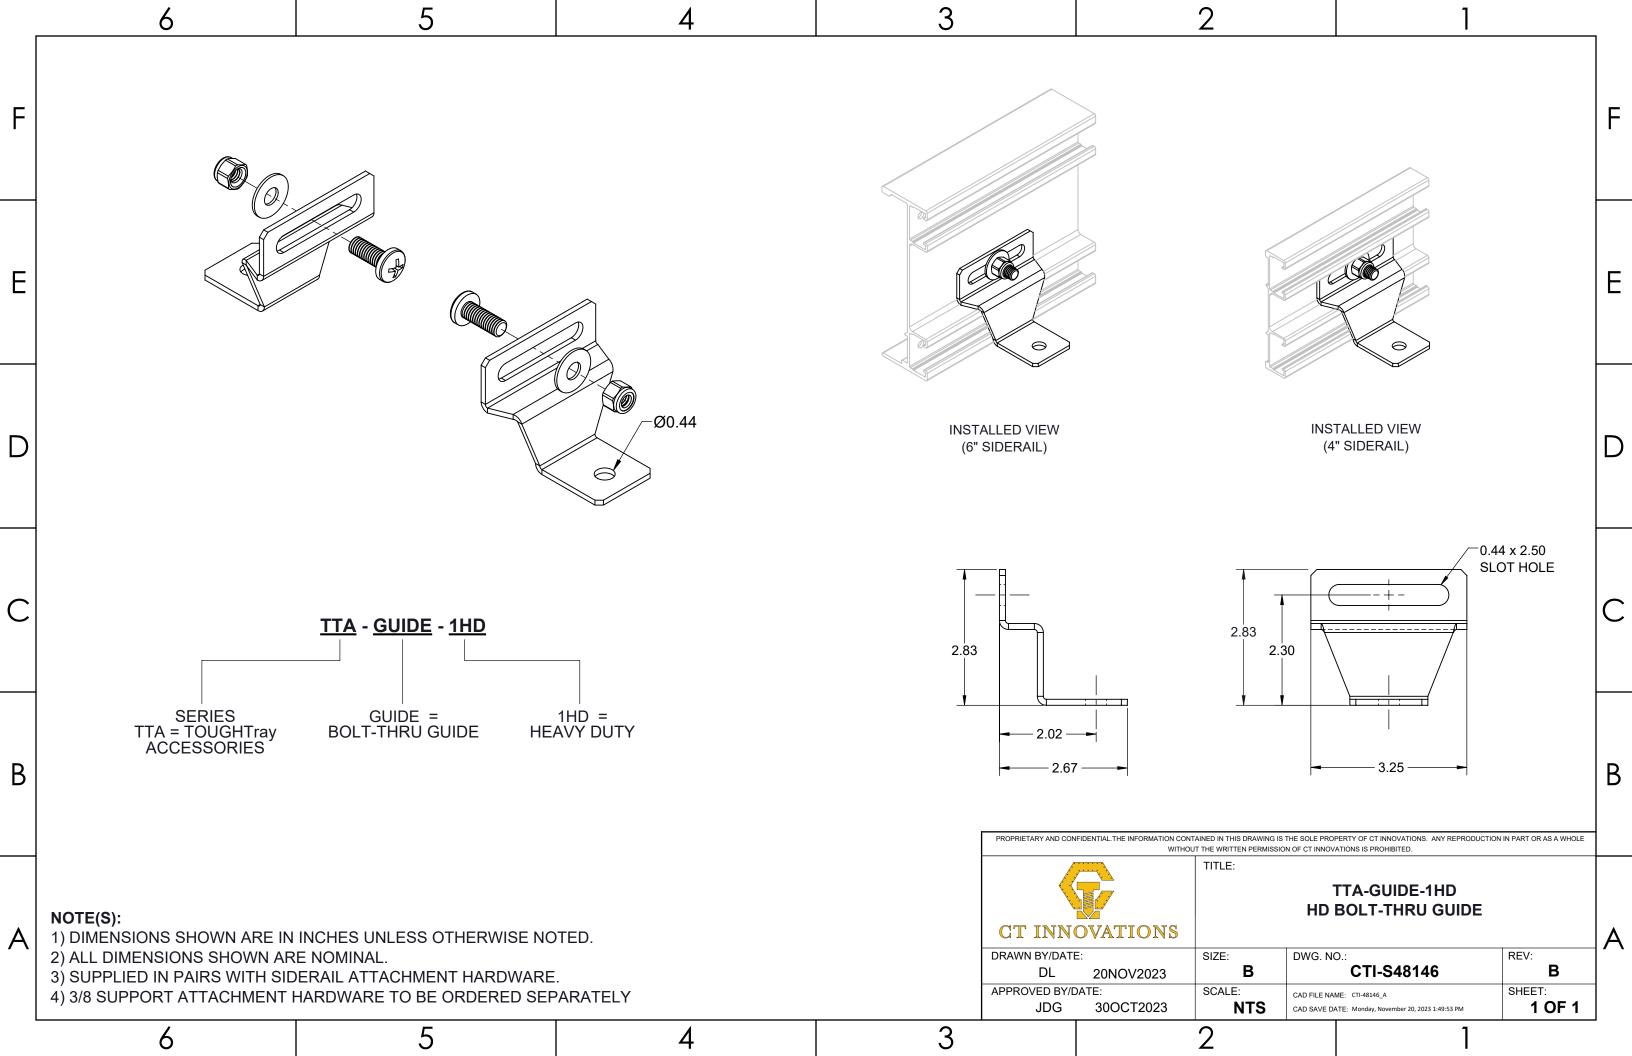

## TOUGHTray

- Submittals -

(ACCs Bulk Package)

| D LENGTH  Jayler Leng |   | 6                                                                                                 |                                           | 5 | 4      | 3     |                     |                             | 2                                  | 1                                                |                              |   |
|--------------------------------------------------------------------------------------------------------------------------------------------------------------------------------------------------------------------------------------------------------------------------------------------------------------------------------------------------------------------------------------------------------------------------------------------------------------------------------------------------------------------------------------------------------------------------------------------------------------------------------------------------------------------------------------------------------------------------------------------------------------------------------------------------------------------------------------------------------------------------------------------------------------------------------------------------------------------------------------------------------------------------------------------------------------------------------------------------------------------------------------------------------------------------------------------------------------------------------------------------------------------------------------------------------------------------------------------------------------------------------------------------------------------------------------------------------------------------------------------------------------------------------------------------------------------------------------------------------------------------------------------------------------------------------------------------------------------------------------------------------------------------------------------------------------------------------------------------------------------------------------------------------------------------------------------------------------------------------------------------------------------------------------------------------------------------------------------------------------------------------|---|---------------------------------------------------------------------------------------------------|-------------------------------------------|---|--------|-------|---------------------|-----------------------------|------------------------------------|--------------------------------------------------|------------------------------|---|
| E ISOMETRIC VIEW  LENGTH  D 3/8-16 UNC-2A  C SIDE VIEW  FRONT VIEW  C TITLE  TO 3/8 SQUARE NECK CARRIAGE BOLT  TO 3/8 SQUARE NECK CARRIAGE  TO 3/8 SQUARE NECK  | F | TA38SNCB450-(*) TA38SNCB300-(*)                                                                   | (in)<br>4.50<br>3.00                      |   |        |       |                     |                             |                                    |                                                  |                              | F |
| B  NOTES: 1) ALL DIMENSIONS SHOWN ARE NOMINAL. 2) DIMENSIONS SHOWN ARE IN INCHES UNLESS OTHERWISE NOTED. 3) SOLD IN BAGS OF 20. BOX QTY 1700 (GBAGS OF 20).                                                                                                                                                                                                                                                                                                                                                                                                                                                                                                                                                                                                                                                                                                                                                                                                                                                                                                                                                                                                                                                                                                                                                                                                                                                                                                                                                                                                                                                                                                                                                                                                                                                                                                                                                                                                                                                                                                                                                                    | Е | (*) INSERT MATERIA<br>ZN - GALVANIZEI<br>S6 - STAINLESS S<br>S4 - STAINLESS S                     | AL/FINISH:<br>D<br>STEEL 316<br>STEEL 304 |   |        |       |                     |                             |                                    | ISOMETRIC                                        | VIEW                         | E |
| B  NOTES: 1) ALL DIMENSIONS SHOWN ARE NOMINAL. 2) DIMENSIONS SHOWN ARE IN INCHES UNLESS OTHERWISE NOTED. 3) SOLD IN BAGS OF 20. BOX QTY: 100 (5BAGS OF 20).  SIDE VIEW  FRONT VIEW  REPRESENTATION  FRONT VIEW  APPROXED BY ANTICIPATION IN THE BROWNING THE ANALOG ARE METHORICAL WARRENCH CHE AN ARCA VICAL MARCH THE ANTICIPATION IN THE BROWNING OF TRANSPORTED BROWNING O | D |                                                                                                   |                                           |   | LENGTH |       | -0                  | .39                         |                                    |                                                  |                              | D |
| PROPRIETARY AND CONFIDENTIAL. THE INFORMATION CONTAINED IN THIS BRAWING IS THE SOLE PROPERTY OF CT INNOVATIONS, ANY REPRODUCTION IN PART OR AS A WHOLE WITHOUT THE WITTEN PERMISSION OF CT INNOVATIONS, SHY REPRODUCTION IN PART OR AS A WHOLE WITHOUT THE WITTEN PERMISSION OF CT INNOVATIONS SPRCHBITED.  TA38SNCBXXX-(*) 3/8 SQUARE NECK CARRIAGE BOLT  CT INNOVATIONS  DRAWN BY/DATE: DI 11DEC2023 B CTI-S48973 B CTI-S48973 B APPROVED BY/DATE: SCALE: CAD FILE NAME: TASSINCBLY SHEET:                                                                                                                                                                                                                                                                                                                                                                                                                                                                                                                                                                                                                                                                                                                                                                                                                                                                                                                                                                                                                                                                                                                                                                                                                                                                                                                                                                                                                                                                                                                                                                                                                                   | С |                                                                                                   |                                           |   |        | IC-2A | FRON                | T VIEW                      |                                    |                                                  |                              | С |
| A NOTES:  1) ALL DIMENSIONS SHOWN ARE NOMINAL. 2) DIMENSIONS SHOWN ARE IN INCHES UNLESS OTHERWISE NOTED. 3) SOLD IN BAGS OF 20. BOX QTY: 100 (5BAGS OF 20).  TA38SNCBXXX-(*) 3/8 SQUARE NECK CARRIAGE BOLT  CT INNOVATIONS  DRAWN BY/DATE: DL 11DEC2023 B CTI-S48973 B APPROVED BY/DATE: SCALE: CAD FILL NAME: TA38SNCBXXX-(*) 3/8 SQUARE NECK CARRIAGE BOLT  AREV: DL 11DEC2023 B CTI-S48973 B SHEET:                                                                                                                                                                                                                                                                                                                                                                                                                                                                                                                                                                                                                                                                                                                                                                                                                                                                                                                                                                                                                                                                                                                                                                                                                                                                                                                                                                                                                                                                                                                                                                                                                                                                                                                         | В |                                                                                                   |                                           |   |        |       | PROPRIETARY AND COI |                             |                                    |                                                  | DUCTION IN PART OR AS A WHOL | В |
| / 5 1                                                                                                                                                                                                                                                                                                                                                                                                                                                                                                                                                                                                                                                                                                                                                                                                                                                                                                                                                                                                                                                                                                                                                                                                                                                                                                                                                                                                                                                                                                                                                                                                                                                                                                                                                                                                                                                                                                                                                                                                                                                                                                                          | Α | 1) ALL DIMENSIONS SHOWN ARE NOMINAL.<br>2) DIMENSIONS SHOWN ARE IN INCHES UNLESS OTHERWISE NOTED. |                                           |   |        |       |                     | OVATIONS E: 11DEC2023 DATE: | SIZE: B SCALE: CAD FILE N CAD SAVE | TA38SNCBXXX-(*) RE NECK CARRIAG  NO.: CTI-S48973 | REV:  B SHEET:               |   |