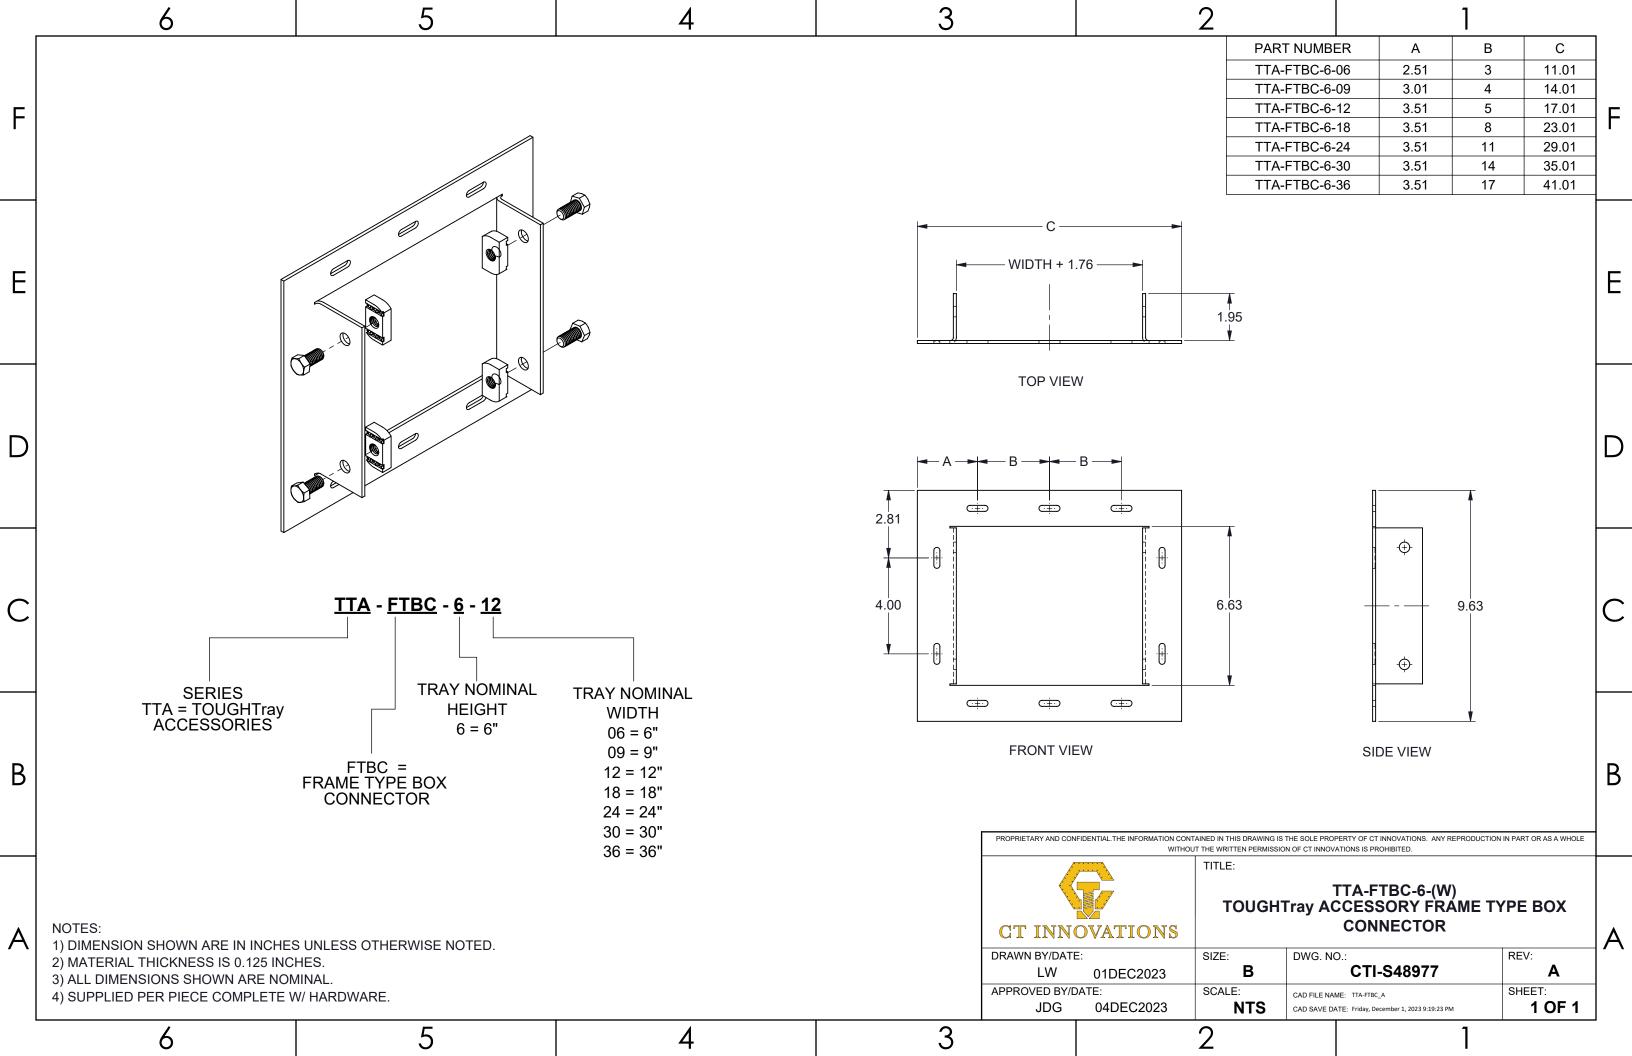

## TOUGHTray

- Submittals -

(ACCs Bulk Package)

| D LENGTH  Jayler Leng |   | 6                                                                                                 |                                           | 5 | 4      | 3     |                     |                             | 2                                  | 1                                                |                              |   |
|--------------------------------------------------------------------------------------------------------------------------------------------------------------------------------------------------------------------------------------------------------------------------------------------------------------------------------------------------------------------------------------------------------------------------------------------------------------------------------------------------------------------------------------------------------------------------------------------------------------------------------------------------------------------------------------------------------------------------------------------------------------------------------------------------------------------------------------------------------------------------------------------------------------------------------------------------------------------------------------------------------------------------------------------------------------------------------------------------------------------------------------------------------------------------------------------------------------------------------------------------------------------------------------------------------------------------------------------------------------------------------------------------------------------------------------------------------------------------------------------------------------------------------------------------------------------------------------------------------------------------------------------------------------------------------------------------------------------------------------------------------------------------------------------------------------------------------------------------------------------------------------------------------------------------------------------------------------------------------------------------------------------------------------------------------------------------------------------------------------------------------|---|---------------------------------------------------------------------------------------------------|-------------------------------------------|---|--------|-------|---------------------|-----------------------------|------------------------------------|--------------------------------------------------|------------------------------|---|
| E ISOMETRIC VIEW  LENGTH  D 3/8-16 UNC-2A  C SIDE VIEW  FRONT VIEW  C TITLE  TO 3/8 SQUARE NECK CARRIAGE BOLT  TO 3/8 SQUARE NECK CARRIAGE  TO 3/8 SQUARE NECK  | F | TA38SNCB450-(*) TA38SNCB300-(*)                                                                   | (in)<br>4.50<br>3.00                      |   |        |       |                     |                             |                                    |                                                  |                              | F |
| B  NOTES: 1) ALL DIMENSIONS SHOWN ARE NOMINAL. 2) DIMENSIONS SHOWN ARE IN INCHES UNLESS OTHERWISE NOTED. 3) SOLD IN BAGS OF 20. BOX QTY 1700 (GBAGS OF 20).                                                                                                                                                                                                                                                                                                                                                                                                                                                                                                                                                                                                                                                                                                                                                                                                                                                                                                                                                                                                                                                                                                                                                                                                                                                                                                                                                                                                                                                                                                                                                                                                                                                                                                                                                                                                                                                                                                                                                                    | Е | (*) INSERT MATERIA<br>ZN - GALVANIZEI<br>S6 - STAINLESS S<br>S4 - STAINLESS S                     | AL/FINISH:<br>D<br>STEEL 316<br>STEEL 304 |   |        |       |                     |                             |                                    | ISOMETRIC                                        | VIEW                         | E |
| B  NOTES: 1) ALL DIMENSIONS SHOWN ARE NOMINAL. 2) DIMENSIONS SHOWN ARE IN INCHES UNLESS OTHERWISE NOTED. 3) SOLD IN BAGS OF 20. BOX QTY: 100 (5BAGS OF 20).  SIDE VIEW  FRONT VIEW  REPRESENTATION  FRONT VIEW  APPROXED BY ANTICIPATION IN THE BROWNING THE ANALOG ARE METHORICAL WARRENCH CHE AN ARCA VICAL MARCH THE ANTICIPATION IN THE BROWNING OF TRANSPORTED BROWNING O | D |                                                                                                   |                                           |   | LENGTH |       | -0                  | .39                         |                                    |                                                  |                              | D |
| PROPRIETARY AND CONFIDENTIAL. THE INFORMATION CONTAINED IN THIS BRAWING IS THE SOLE PROPERTY OF CT INNOVATIONS, ANY REPRODUCTION IN PART OR AS A WHOLE WITHOUT THE WITTEN PERMISSION OF CT INNOVATIONS, SHY REPRODUCTION IN PART OR AS A WHOLE WITHOUT THE WITTEN PERMISSION OF CT INNOVATIONS SPRCHBITED.  TA38SNCBXXX-(*) 3/8 SQUARE NECK CARRIAGE BOLT  CT INNOVATIONS  DRAWN BY/DATE: DI 11DEC2023 B CTI-S48973 B CTI-S48973 B APPROVED BY/DATE: SCALE: CAD FILE NAME: TASSINCBLY SHEET:                                                                                                                                                                                                                                                                                                                                                                                                                                                                                                                                                                                                                                                                                                                                                                                                                                                                                                                                                                                                                                                                                                                                                                                                                                                                                                                                                                                                                                                                                                                                                                                                                                   | С |                                                                                                   |                                           |   |        | IC-2A | FRON                | T VIEW                      |                                    |                                                  |                              | С |
| A NOTES:  1) ALL DIMENSIONS SHOWN ARE NOMINAL. 2) DIMENSIONS SHOWN ARE IN INCHES UNLESS OTHERWISE NOTED. 3) SOLD IN BAGS OF 20. BOX QTY: 100 (5BAGS OF 20).  TA38SNCBXXX-(*) 3/8 SQUARE NECK CARRIAGE BOLT  CT INNOVATIONS  DRAWN BY/DATE: DL 11DEC2023 B CTI-S48973 B APPROVED BY/DATE: SCALE: CAD FILL NAME: TA38SNCBXXX-(*) 3/8 SQUARE NECK CARRIAGE BOLT  AREV: DL 11DEC2023 B CTI-S48973 B SHEET:                                                                                                                                                                                                                                                                                                                                                                                                                                                                                                                                                                                                                                                                                                                                                                                                                                                                                                                                                                                                                                                                                                                                                                                                                                                                                                                                                                                                                                                                                                                                                                                                                                                                                                                         | В |                                                                                                   |                                           |   |        |       | PROPRIETARY AND COI |                             |                                    |                                                  | DUCTION IN PART OR AS A WHOL | В |
| / 5 1                                                                                                                                                                                                                                                                                                                                                                                                                                                                                                                                                                                                                                                                                                                                                                                                                                                                                                                                                                                                                                                                                                                                                                                                                                                                                                                                                                                                                                                                                                                                                                                                                                                                                                                                                                                                                                                                                                                                                                                                                                                                                                                          | Α | 1) ALL DIMENSIONS SHOWN ARE NOMINAL.<br>2) DIMENSIONS SHOWN ARE IN INCHES UNLESS OTHERWISE NOTED. |                                           |   |        |       |                     | OVATIONS E: 11DEC2023 DATE: | SIZE: B SCALE: CAD FILE N CAD SAVE | TA38SNCBXXX-(*) RE NECK CARRIAG  NO.: CTI-S48973 | REV:  B SHEET:               |   |