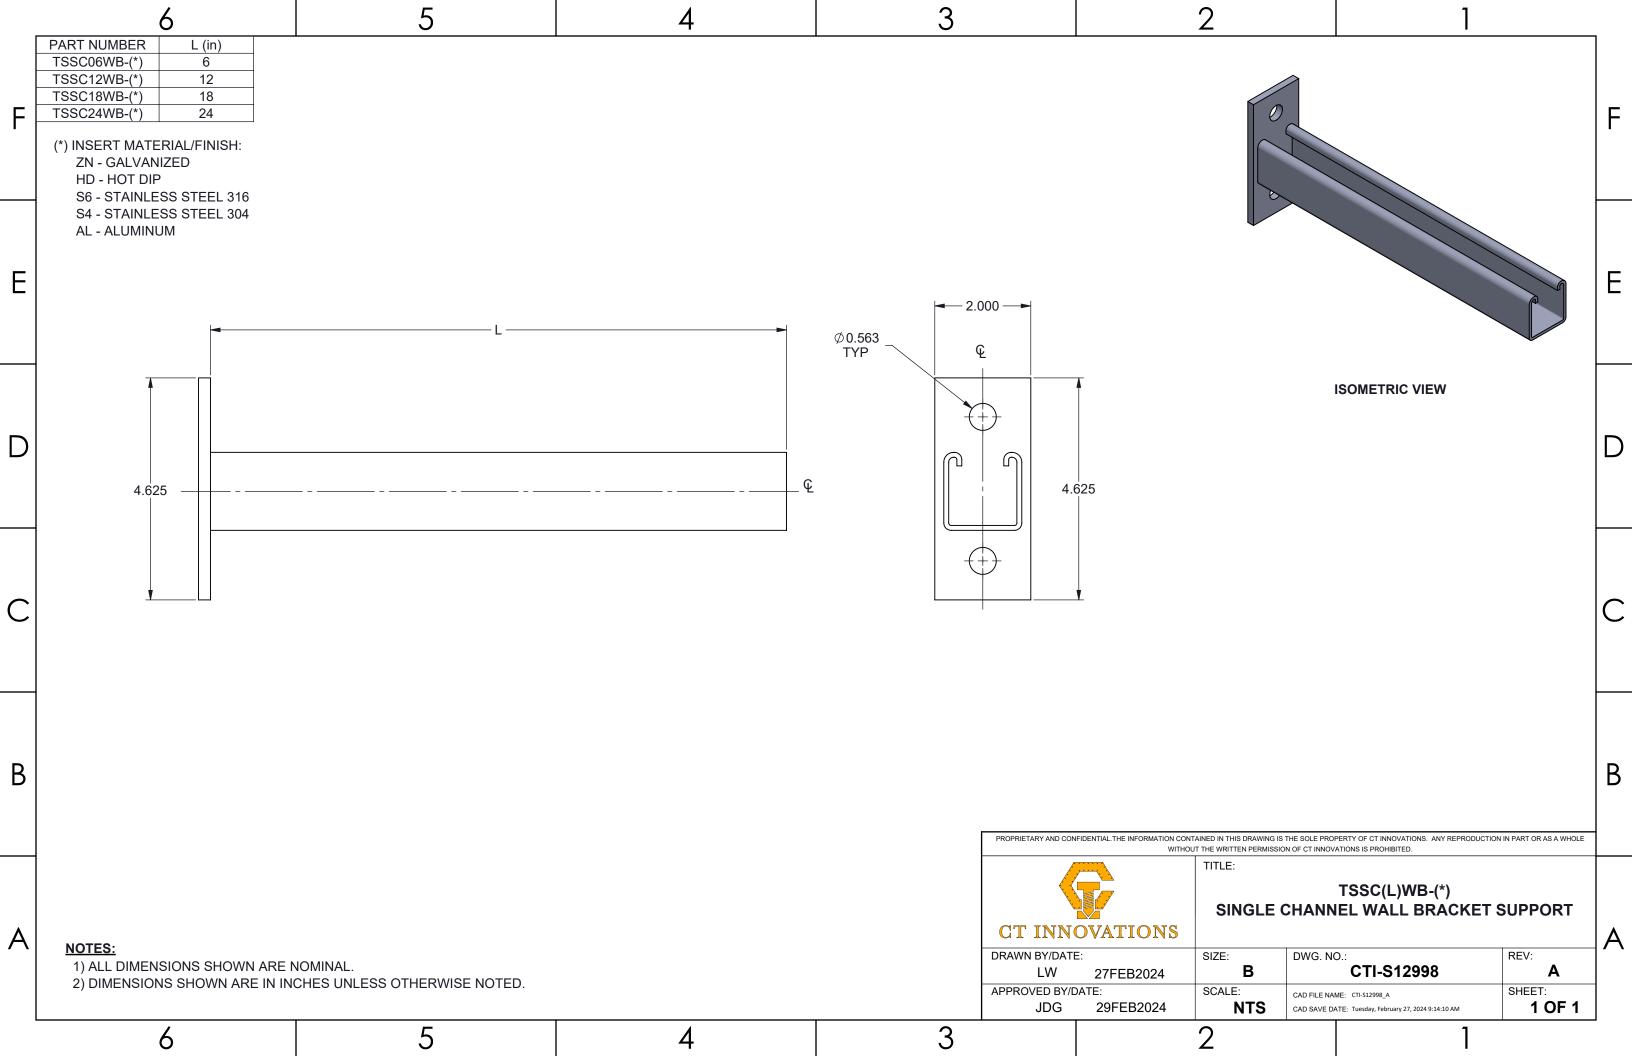

|     | 6                                                                       |                  | 5                                                  | 4           | 3 |                                              |                       | 2                                                                              | 1                                                                |                              |   |
|-----|-------------------------------------------------------------------------|------------------|----------------------------------------------------|-------------|---|----------------------------------------------|-----------------------|--------------------------------------------------------------------------------|------------------------------------------------------------------|------------------------------|---|
|     | PART NO.                                                                | THREAD SIZE (in) | ΞØ                                                 |             |   |                                              |                       |                                                                                |                                                                  |                              |   |
| _ [ | TA25HN-(*)                                                              | 1/4-20           |                                                    |             |   |                                              |                       |                                                                                |                                                                  |                              |   |
| F   | TA38HN-(*)                                                              | 3/8-16           |                                                    |             |   |                                              |                       |                                                                                |                                                                  |                              | F |
|     | TA50HN-(*)                                                              | 1/2-13           |                                                    |             |   |                                              |                       |                                                                                |                                                                  |                              |   |
| E   | (*) INSERT MATERI<br>ZN - GALVANIZE<br>S6 - STAINLESS<br>S4 - STAINLESS | ED<br>STEEL 316  |                                                    |             |   |                                              |                       |                                                                                | ISOMETRIC V                                                      | /IEW                         | E |
| D   |                                                                         |                  |                                                    | THREAD SIZE | Ø |                                              |                       |                                                                                |                                                                  |                              | D |
| С   |                                                                         |                  |                                                    | TOP VIEW    |   | SIDE VIEV                                    | V                     |                                                                                |                                                                  |                              | С |
| В   |                                                                         |                  |                                                    |             |   | PROPRIETARY AND CON                          |                       | NTAINED IN THIS DRAWING IS THE SOLE PF<br>OUT THE WRITTEN PERMISSION OF CT INN | ROPERTY OF CT INNOVATIONS. ANY REPRODU<br>OVATIONS IS PROHIBITED | UCTION IN PART OR AS A WHOLE | В |
| A   |                                                                         | HOWN ARE IN I    | NCHES UNLESS OTHERWISE I<br>Y: 100 (5 BAGS OF 20). | NOTED.      |   | CT INN  DRAWN BY/DAT  LW  APPROVED BY/D  JDG | OVATIONS E: 27FEB2024 | SIZE: B SCALE: CAD FILE! CAD SAVE                                              | TA(Ø)HN-(*)<br>HEX NUT                                           | REV: A SHEET: 1 OF 1         | A |
|     | 6                                                                       |                  | 5                                                  | 4           | 3 |                                              |                       | 2                                                                              | 1                                                                |                              |   |