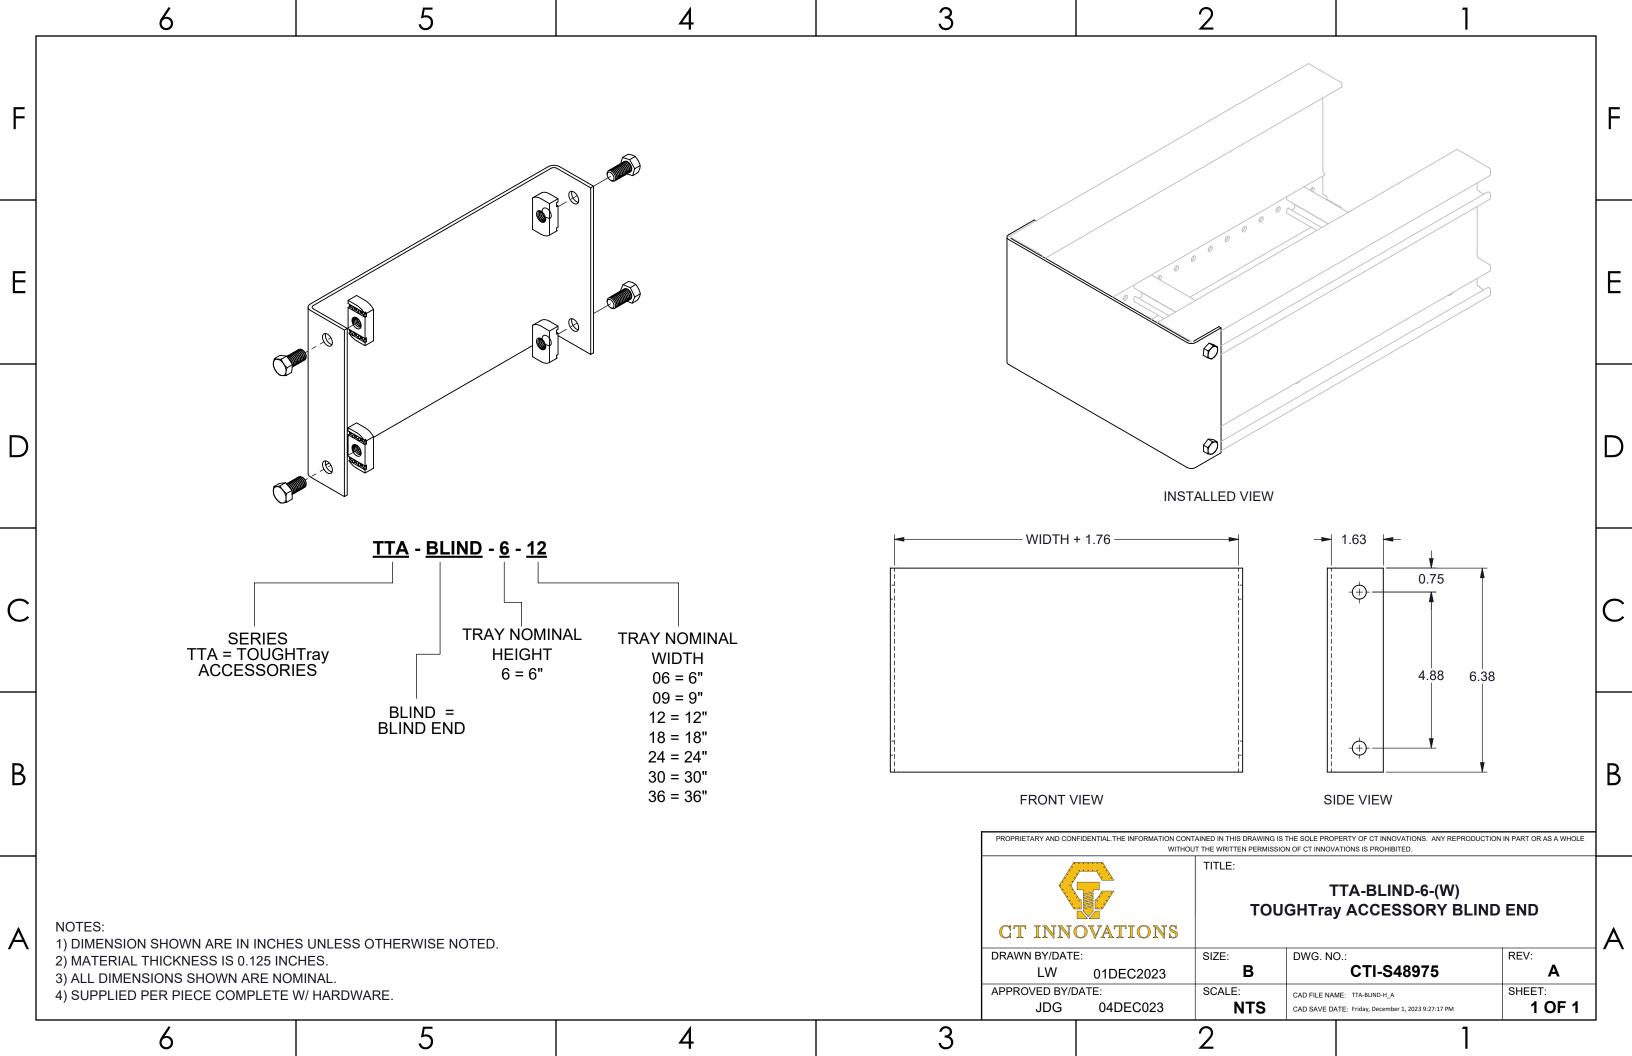

## TOUGHTray

- Submittals -

(ACCs Bulk Package)

| D LENGTH  Jayler Leng |   | 6                                                                                                 |                                           | 5 | 4      | 3     |                     |                             | 2                                  | 1                                                |                              |   |
|--------------------------------------------------------------------------------------------------------------------------------------------------------------------------------------------------------------------------------------------------------------------------------------------------------------------------------------------------------------------------------------------------------------------------------------------------------------------------------------------------------------------------------------------------------------------------------------------------------------------------------------------------------------------------------------------------------------------------------------------------------------------------------------------------------------------------------------------------------------------------------------------------------------------------------------------------------------------------------------------------------------------------------------------------------------------------------------------------------------------------------------------------------------------------------------------------------------------------------------------------------------------------------------------------------------------------------------------------------------------------------------------------------------------------------------------------------------------------------------------------------------------------------------------------------------------------------------------------------------------------------------------------------------------------------------------------------------------------------------------------------------------------------------------------------------------------------------------------------------------------------------------------------------------------------------------------------------------------------------------------------------------------------------------------------------------------------------------------------------------------------|---|---------------------------------------------------------------------------------------------------|-------------------------------------------|---|--------|-------|---------------------|-----------------------------|------------------------------------|--------------------------------------------------|------------------------------|---|
| E ISOMETRIC VIEW  LENGTH  D 3/8-16 UNC-2A  C SIDE VIEW  FRONT VIEW  C TITLE  TO 3/8 SQUARE NECK CARRIAGE BOLT  TO 3/8 SQUARE NECK CARRIAGE  TO 3/8 SQUARE NECK  | F | TA38SNCB450-(*) TA38SNCB300-(*)                                                                   | (in)<br>4.50<br>3.00                      |   |        |       |                     |                             |                                    |                                                  |                              | F |
| B  NOTES: 1) ALL DIMENSIONS SHOWN ARE NOMINAL. 2) DIMENSIONS SHOWN ARE IN INCHES UNLESS OTHERWISE NOTED. 3) SOLD IN BAGS OF 20. BOX QTY 1700 (GBAGS OF 20).                                                                                                                                                                                                                                                                                                                                                                                                                                                                                                                                                                                                                                                                                                                                                                                                                                                                                                                                                                                                                                                                                                                                                                                                                                                                                                                                                                                                                                                                                                                                                                                                                                                                                                                                                                                                                                                                                                                                                                    | Е | (*) INSERT MATERIA<br>ZN - GALVANIZEI<br>S6 - STAINLESS S<br>S4 - STAINLESS S                     | AL/FINISH:<br>D<br>STEEL 316<br>STEEL 304 |   |        |       |                     |                             |                                    | ISOMETRIC                                        | VIEW                         | E |
| B  NOTES: 1) ALL DIMENSIONS SHOWN ARE NOMINAL. 2) DIMENSIONS SHOWN ARE IN INCHES UNLESS OTHERWISE NOTED. 3) SOLD IN BAGS OF 20. BOX QTY: 100 (5BAGS OF 20).  SIDE VIEW  FRONT VIEW  REPRESENTATION  FRONT VIEW  APPROXED BY ANTICIPATION IN THE BROWNING THE ANALOG ARE METHORICAL WARRENCH CHE AN ARCA VICAL MARCH THE ANTICIPATION IN THE BROWNING OF TRANSPORTED BROWNING O | D |                                                                                                   |                                           |   | LENGTH |       | -0                  | .39                         |                                    |                                                  |                              | D |
| PROPRIETARY AND CONFIDENTIAL. THE INFORMATION CONTAINED IN THIS BRAWING IS THE SOLE PROPERTY OF CT INNOVATIONS, ANY REPRODUCTION IN PART OR AS A WHOLE WITHOUT THE WITTEN PERMISSION OF CT INNOVATIONS, SHY REPRODUCTION IN PART OR AS A WHOLE WITHOUT THE WITTEN PERMISSION OF CT INNOVATIONS SPRCHBITED.  TA38SNCBXXX-(*) 3/8 SQUARE NECK CARRIAGE BOLT  CT INNOVATIONS  DRAWN BY/DATE: DI 11DEC2023 B CTI-S48973 B CTI-S48973 B APPROVED BY/DATE: SCALE: CAD FILE NAME: TASSINCBLY SHEET:                                                                                                                                                                                                                                                                                                                                                                                                                                                                                                                                                                                                                                                                                                                                                                                                                                                                                                                                                                                                                                                                                                                                                                                                                                                                                                                                                                                                                                                                                                                                                                                                                                   | С |                                                                                                   |                                           |   |        | IC-2A | FRON                | T VIEW                      |                                    |                                                  |                              | С |
| A NOTES:  1) ALL DIMENSIONS SHOWN ARE NOMINAL. 2) DIMENSIONS SHOWN ARE IN INCHES UNLESS OTHERWISE NOTED. 3) SOLD IN BAGS OF 20. BOX QTY: 100 (5BAGS OF 20).  TA38SNCBXXX-(*) 3/8 SQUARE NECK CARRIAGE BOLT  CT INNOVATIONS  DRAWN BY/DATE: DL 11DEC2023 B CTI-S48973 B APPROVED BY/DATE: SCALE: CAD FILL NAME: TA38SNCBXXX-(*) 3/8 SQUARE NECK CARRIAGE BOLT  AREV: DL 11DEC2023 B CTI-S48973 B SHEET:                                                                                                                                                                                                                                                                                                                                                                                                                                                                                                                                                                                                                                                                                                                                                                                                                                                                                                                                                                                                                                                                                                                                                                                                                                                                                                                                                                                                                                                                                                                                                                                                                                                                                                                         | В |                                                                                                   |                                           |   |        |       | PROPRIETARY AND COI |                             |                                    |                                                  | DUCTION IN PART OR AS A WHOL | В |
| / 5 1                                                                                                                                                                                                                                                                                                                                                                                                                                                                                                                                                                                                                                                                                                                                                                                                                                                                                                                                                                                                                                                                                                                                                                                                                                                                                                                                                                                                                                                                                                                                                                                                                                                                                                                                                                                                                                                                                                                                                                                                                                                                                                                          | Α | 1) ALL DIMENSIONS SHOWN ARE NOMINAL.<br>2) DIMENSIONS SHOWN ARE IN INCHES UNLESS OTHERWISE NOTED. |                                           |   |        |       |                     | OVATIONS E: 11DEC2023 DATE: | SIZE: B SCALE: CAD FILE N CAD SAVE | TA38SNCBXXX-(*) RE NECK CARRIAG  NO.: CTI-S48973 | REV:  B SHEET:               |   |