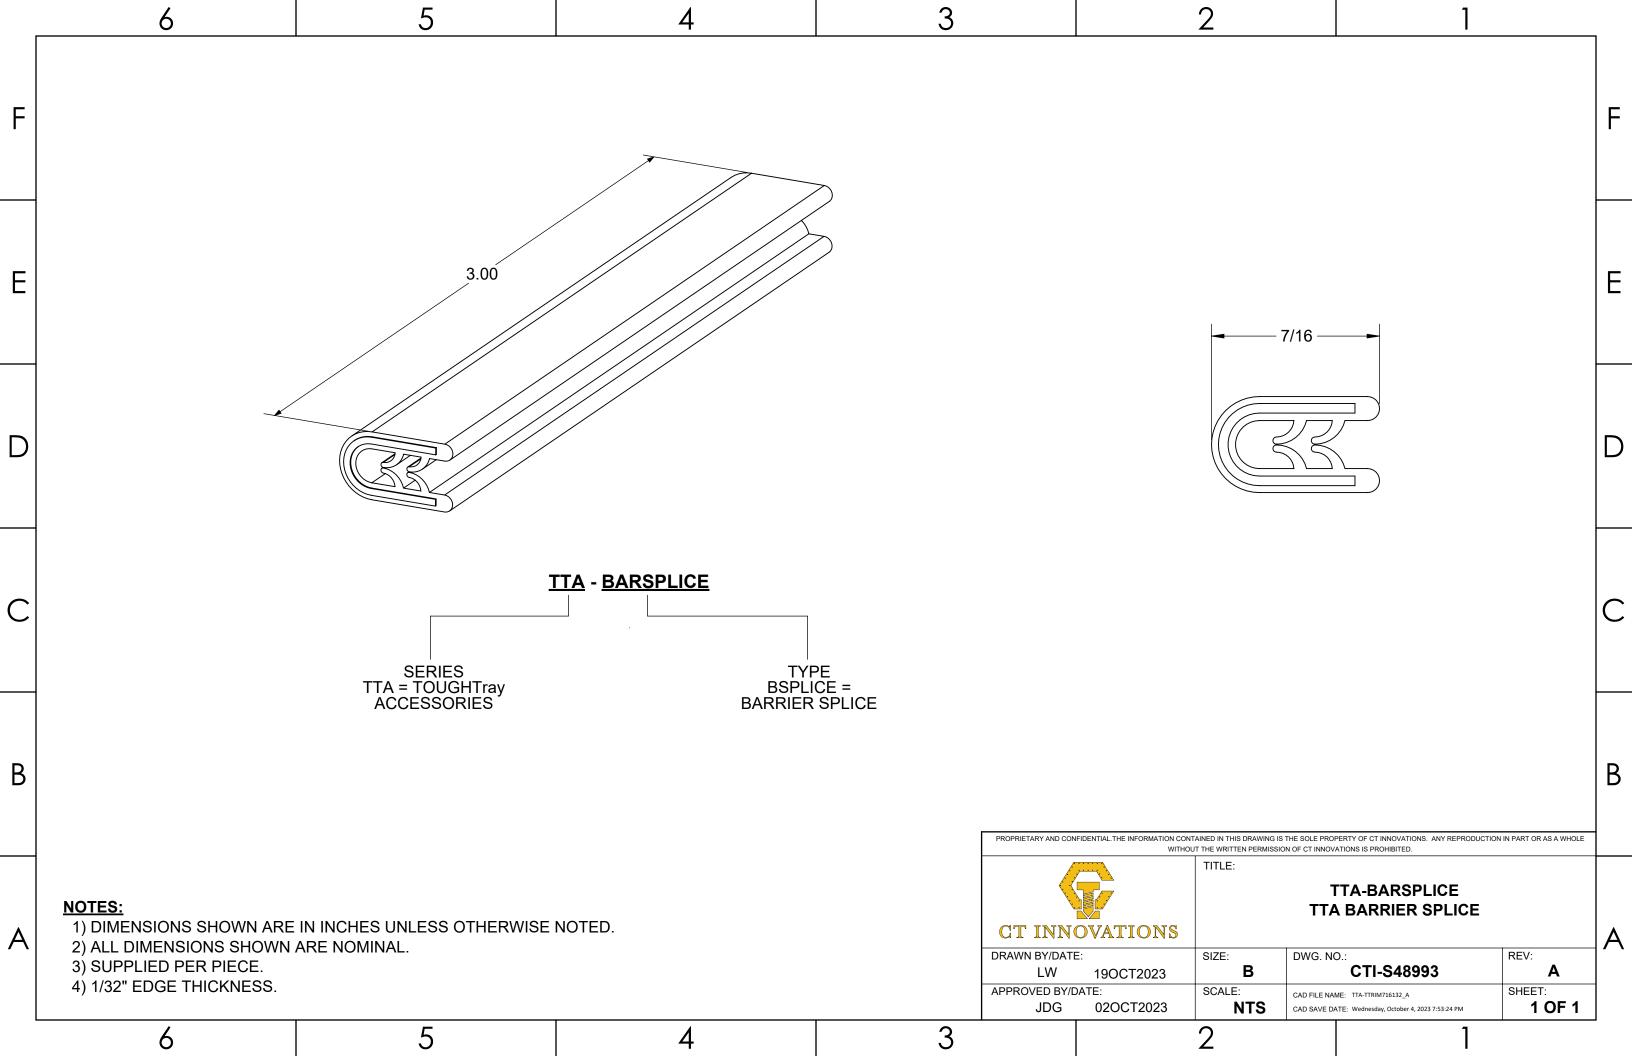

## TOUGHTray

- Submittals -

(ACCs Bulk Package)

| D LENGTH  Jayler Leng |   | 6                                                                                                 |                                           | 5 | 4      | 3     |                     |                             | 2                                  | 1                                                |                              |   |
|--------------------------------------------------------------------------------------------------------------------------------------------------------------------------------------------------------------------------------------------------------------------------------------------------------------------------------------------------------------------------------------------------------------------------------------------------------------------------------------------------------------------------------------------------------------------------------------------------------------------------------------------------------------------------------------------------------------------------------------------------------------------------------------------------------------------------------------------------------------------------------------------------------------------------------------------------------------------------------------------------------------------------------------------------------------------------------------------------------------------------------------------------------------------------------------------------------------------------------------------------------------------------------------------------------------------------------------------------------------------------------------------------------------------------------------------------------------------------------------------------------------------------------------------------------------------------------------------------------------------------------------------------------------------------------------------------------------------------------------------------------------------------------------------------------------------------------------------------------------------------------------------------------------------------------------------------------------------------------------------------------------------------------------------------------------------------------------------------------------------------------|---|---------------------------------------------------------------------------------------------------|-------------------------------------------|---|--------|-------|---------------------|-----------------------------|------------------------------------|--------------------------------------------------|------------------------------|---|
| E ISOMETRIC VIEW  LENGTH  D 3/8-16 UNC-2A  C SIDE VIEW  FRONT VIEW  C TITLE  TO 3/8 SQUARE NECK CARRIAGE BOLT  TO 3/8 SQUARE NECK CARRIAGE  TO 3/8 SQUARE NECK  | F | TA38SNCB450-(*) TA38SNCB300-(*)                                                                   | (in)<br>4.50<br>3.00                      |   |        |       |                     |                             |                                    |                                                  |                              | F |
| B  NOTES: 1) ALL DIMENSIONS SHOWN ARE NOMINAL. 2) DIMENSIONS SHOWN ARE IN INCHES UNLESS OTHERWISE NOTED. 3) SOLD IN BAGS OF 20. BOX QTY 1700 (GBAGS OF 20).                                                                                                                                                                                                                                                                                                                                                                                                                                                                                                                                                                                                                                                                                                                                                                                                                                                                                                                                                                                                                                                                                                                                                                                                                                                                                                                                                                                                                                                                                                                                                                                                                                                                                                                                                                                                                                                                                                                                                                    | Е | (*) INSERT MATERIA<br>ZN - GALVANIZEI<br>S6 - STAINLESS S<br>S4 - STAINLESS S                     | AL/FINISH:<br>D<br>STEEL 316<br>STEEL 304 |   |        |       |                     |                             |                                    | ISOMETRIC                                        | VIEW                         | E |
| B  NOTES: 1) ALL DIMENSIONS SHOWN ARE NOMINAL. 2) DIMENSIONS SHOWN ARE IN INCHES UNLESS OTHERWISE NOTED. 3) SOLD IN BAGS OF 20. BOX QTY: 100 (5BAGS OF 20).  SIDE VIEW  FRONT VIEW  REPRESENTATION  FRONT VIEW  APPROXED BY ANTICIPATION IN THE BROWNING THE ANALOG ARE METHORICAL WARRENCH CHE AN ARCA VICAL MARCH THE ANTICIPATION IN THE BROWNING OF TRANSPORTED BROWNING O | D |                                                                                                   |                                           |   | LENGTH |       | -0                  | .39                         |                                    |                                                  |                              | D |
| PROPRIETARY AND CONFIDENTIAL. THE INFORMATION CONTAINED IN THIS BRAWING IS THE SOLE PROPERTY OF CT INNOVATIONS, ANY REPRODUCTION IN PART OR AS A WHOLE WITHOUT THE WITTEN PERMISSION OF CT INNOVATIONS, SHY REPRODUCTION IN PART OR AS A WHOLE WITHOUT THE WITTEN PERMISSION OF CT INNOVATIONS SPRCHBITED.  TA38SNCBXXX-(*) 3/8 SQUARE NECK CARRIAGE BOLT  CT INNOVATIONS  DRAWN BY/DATE: DI 11DEC2023 B CTI-S48973 B CTI-S48973 B APPROVED BY/DATE: SCALE: CAD FILE NAME: TASSINCBLY SHEET:                                                                                                                                                                                                                                                                                                                                                                                                                                                                                                                                                                                                                                                                                                                                                                                                                                                                                                                                                                                                                                                                                                                                                                                                                                                                                                                                                                                                                                                                                                                                                                                                                                   | С |                                                                                                   |                                           |   |        | IC-2A | FRON                | T VIEW                      |                                    |                                                  |                              | С |
| A NOTES:  1) ALL DIMENSIONS SHOWN ARE NOMINAL. 2) DIMENSIONS SHOWN ARE IN INCHES UNLESS OTHERWISE NOTED. 3) SOLD IN BAGS OF 20. BOX QTY: 100 (5BAGS OF 20).  TA38SNCBXXX-(*) 3/8 SQUARE NECK CARRIAGE BOLT  CT INNOVATIONS  DRAWN BY/DATE: DL 11DEC2023 B CTI-S48973 B APPROVED BY/DATE: SCALE: CAD FILL NAME: TA38SNCBXXX-(*) 3/8 SQUARE NECK CARRIAGE BOLT  AREV: DL 11DEC2023 B CTI-S48973 B SHEET:                                                                                                                                                                                                                                                                                                                                                                                                                                                                                                                                                                                                                                                                                                                                                                                                                                                                                                                                                                                                                                                                                                                                                                                                                                                                                                                                                                                                                                                                                                                                                                                                                                                                                                                         | В |                                                                                                   |                                           |   |        |       | PROPRIETARY AND COI |                             |                                    |                                                  | DUCTION IN PART OR AS A WHOL | В |
| / 5 1                                                                                                                                                                                                                                                                                                                                                                                                                                                                                                                                                                                                                                                                                                                                                                                                                                                                                                                                                                                                                                                                                                                                                                                                                                                                                                                                                                                                                                                                                                                                                                                                                                                                                                                                                                                                                                                                                                                                                                                                                                                                                                                          | Α | 1) ALL DIMENSIONS SHOWN ARE NOMINAL.<br>2) DIMENSIONS SHOWN ARE IN INCHES UNLESS OTHERWISE NOTED. |                                           |   |        |       |                     | OVATIONS E: 11DEC2023 DATE: | SIZE: B SCALE: CAD FILE N CAD SAVE | TA38SNCBXXX-(*) RE NECK CARRIAG  NO.: CTI-S48973 | REV:  B SHEET:               |   |