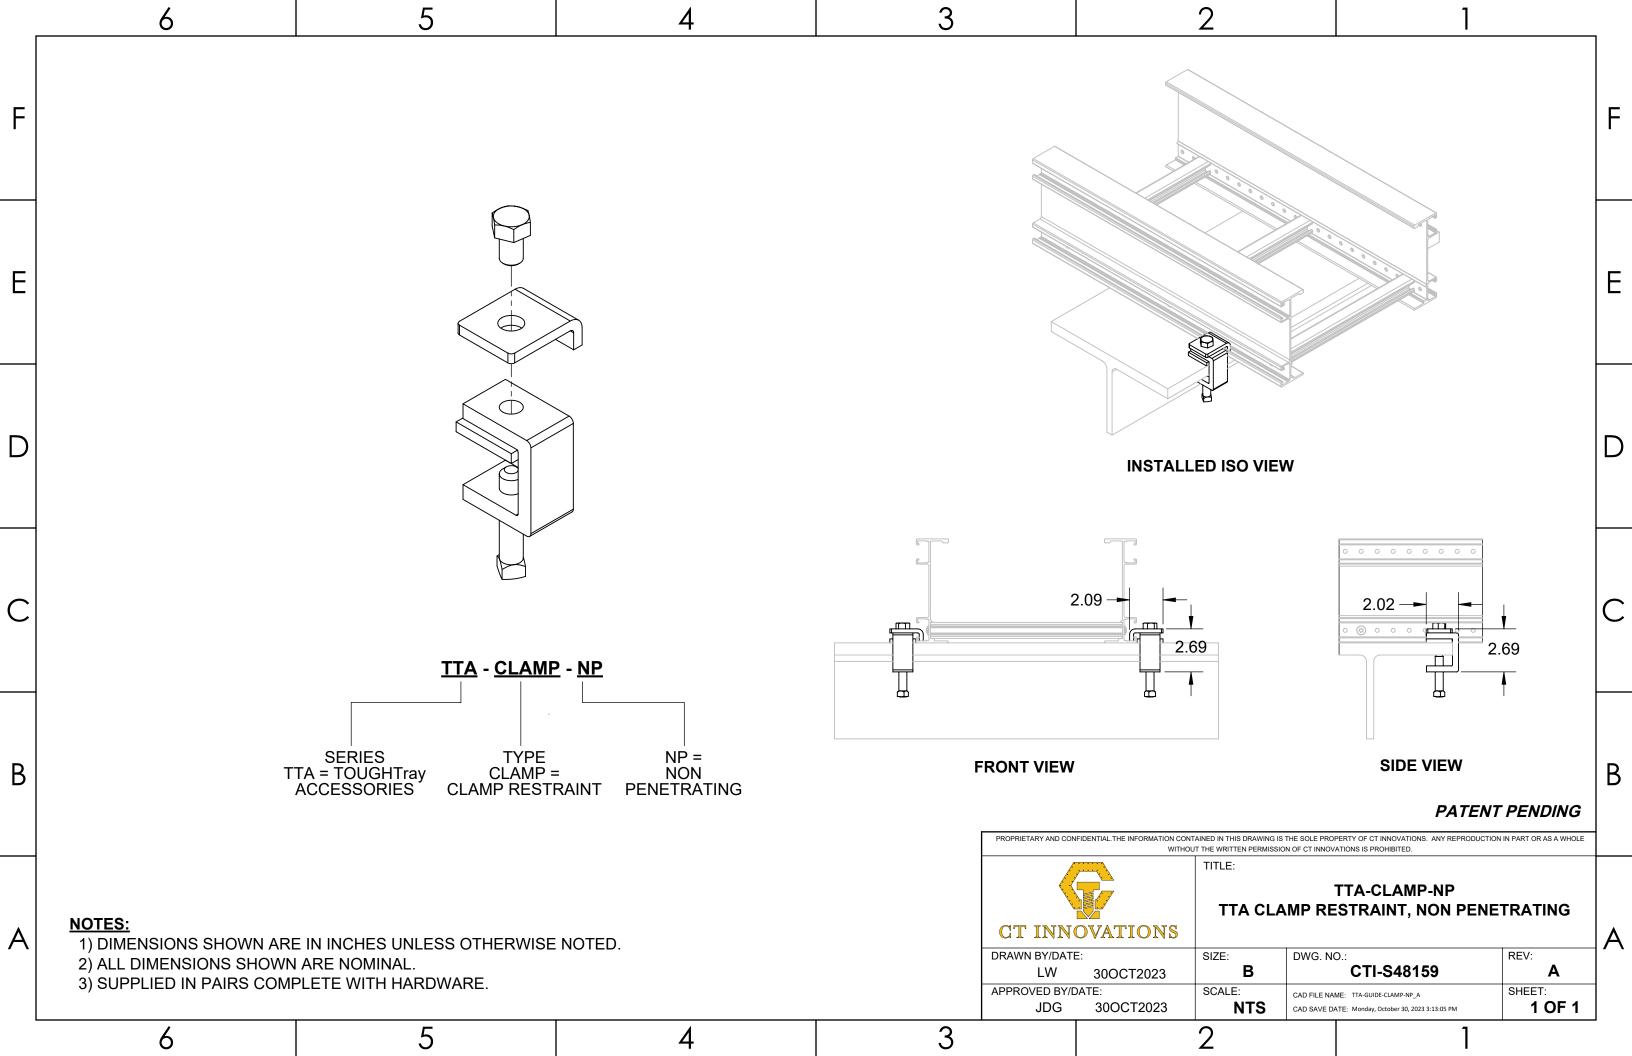

|     | 6                                                                       |                  | 5                                                  | 4           | 3 |                                              |                       | 2                                                                              | 1                                                                |                              |   |
|-----|-------------------------------------------------------------------------|------------------|----------------------------------------------------|-------------|---|----------------------------------------------|-----------------------|--------------------------------------------------------------------------------|------------------------------------------------------------------|------------------------------|---|
|     | PART NO.                                                                | THREAD SIZE (in) | ΞØ                                                 |             |   |                                              |                       |                                                                                |                                                                  |                              |   |
| _ [ | TA25HN-(*)                                                              | 1/4-20           |                                                    |             |   |                                              |                       |                                                                                |                                                                  |                              |   |
| F   | TA38HN-(*)                                                              | 3/8-16           |                                                    |             |   |                                              |                       |                                                                                |                                                                  |                              | F |
|     | TA50HN-(*)                                                              | 1/2-13           |                                                    |             |   |                                              |                       |                                                                                |                                                                  |                              |   |
| E   | (*) INSERT MATERI<br>ZN - GALVANIZE<br>S6 - STAINLESS<br>S4 - STAINLESS | ED<br>STEEL 316  |                                                    |             |   |                                              |                       |                                                                                | ISOMETRIC V                                                      | /IEW                         | E |
| D   |                                                                         |                  |                                                    | THREAD SIZE | Ø |                                              |                       |                                                                                |                                                                  |                              | D |
| С   |                                                                         |                  |                                                    | TOP VIEW    |   | SIDE VIEV                                    | V                     |                                                                                |                                                                  |                              | С |
| В   |                                                                         |                  |                                                    |             |   | PROPRIETARY AND CON                          |                       | NTAINED IN THIS DRAWING IS THE SOLE PF<br>OUT THE WRITTEN PERMISSION OF CT INN | ROPERTY OF CT INNOVATIONS. ANY REPRODU<br>OVATIONS IS PROHIBITED | UCTION IN PART OR AS A WHOLE | В |
| A   |                                                                         | HOWN ARE IN I    | NCHES UNLESS OTHERWISE I<br>Y: 100 (5 BAGS OF 20). | NOTED.      |   | CT INN  DRAWN BY/DAT  LW  APPROVED BY/D  JDG | OVATIONS E: 27FEB2024 | SIZE: B SCALE: CAD FILE! CAD SAVE                                              | TA(Ø)HN-(*)<br>HEX NUT                                           | REV: A SHEET: 1 OF 1         | A |
|     | 6                                                                       |                  | 5                                                  | 4           | 3 |                                              |                       | 2                                                                              | 1                                                                |                              |   |