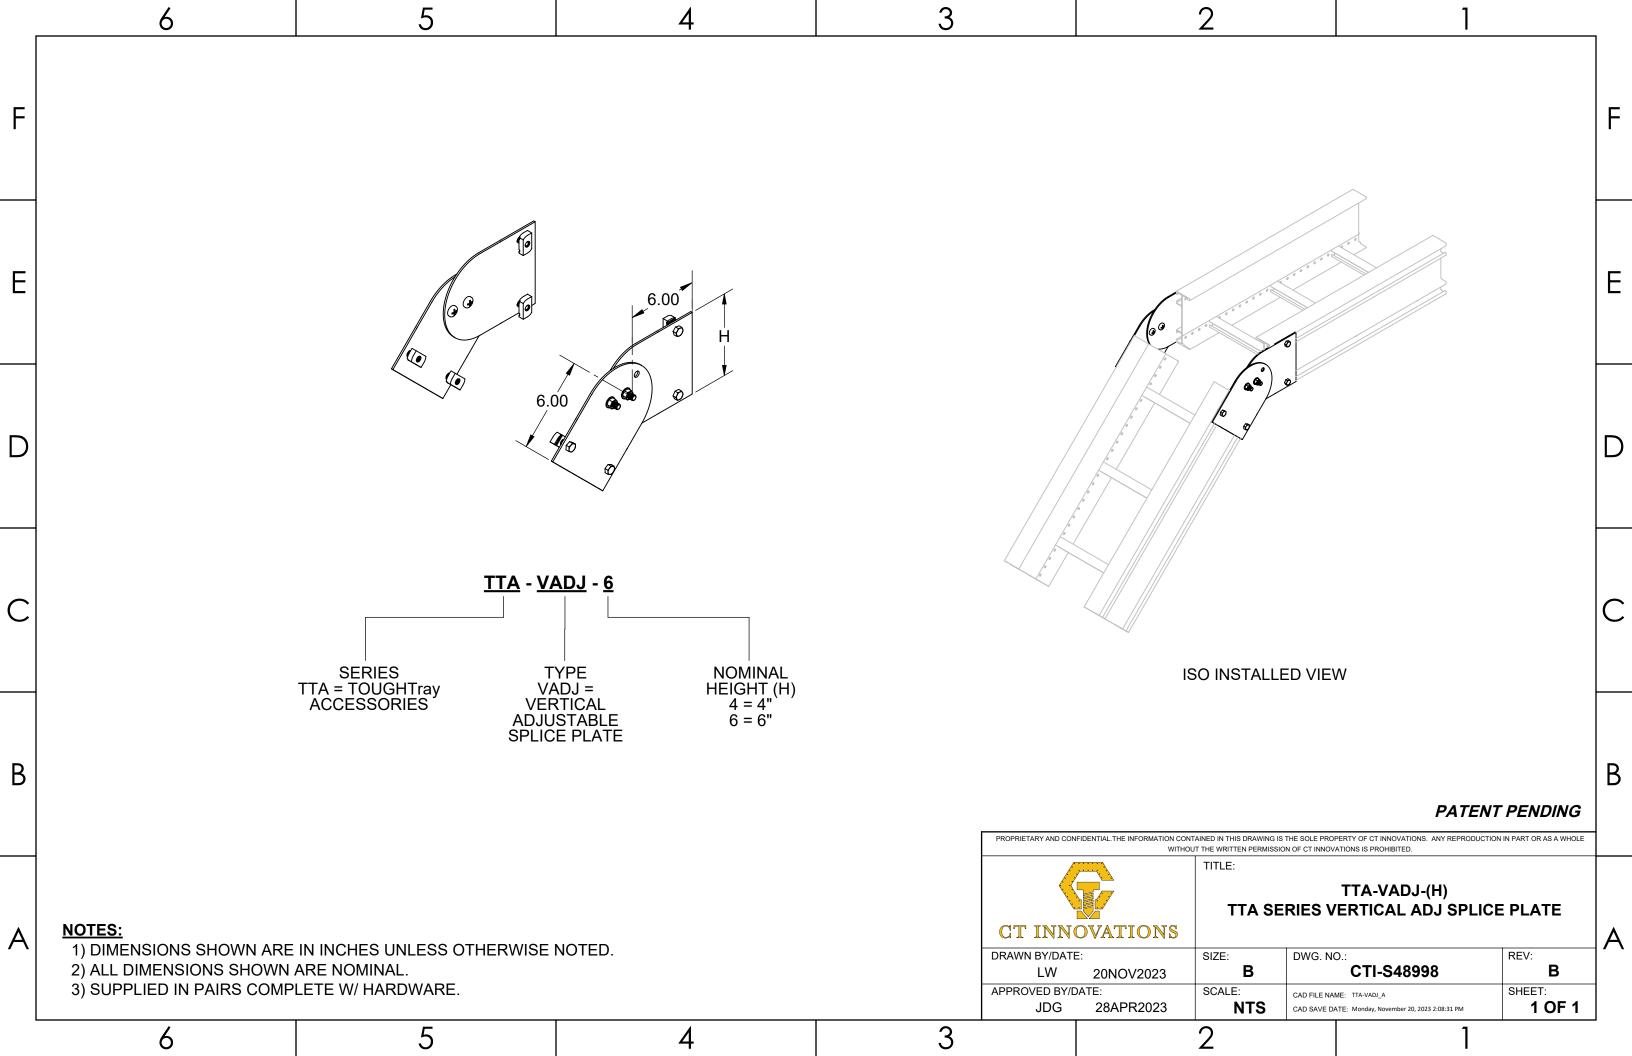

## TOUGHTray

- Submittals -

(ACCs Bulk Package)

| D LENGTH  Jayler Leng |   | 6                                                                                                 |                                           | 5 | 4      | 3     |                     |                             | 2                                  | 1                                                |                              |   |
|--------------------------------------------------------------------------------------------------------------------------------------------------------------------------------------------------------------------------------------------------------------------------------------------------------------------------------------------------------------------------------------------------------------------------------------------------------------------------------------------------------------------------------------------------------------------------------------------------------------------------------------------------------------------------------------------------------------------------------------------------------------------------------------------------------------------------------------------------------------------------------------------------------------------------------------------------------------------------------------------------------------------------------------------------------------------------------------------------------------------------------------------------------------------------------------------------------------------------------------------------------------------------------------------------------------------------------------------------------------------------------------------------------------------------------------------------------------------------------------------------------------------------------------------------------------------------------------------------------------------------------------------------------------------------------------------------------------------------------------------------------------------------------------------------------------------------------------------------------------------------------------------------------------------------------------------------------------------------------------------------------------------------------------------------------------------------------------------------------------------------------|---|---------------------------------------------------------------------------------------------------|-------------------------------------------|---|--------|-------|---------------------|-----------------------------|------------------------------------|--------------------------------------------------|------------------------------|---|
| E ISOMETRIC VIEW  LENGTH  D 3/8-16 UNC-2A  C SIDE VIEW  FRONT VIEW  C TITLE  TO 3/8 SQUARE NECK CARRIAGE BOLT  TO 3/8 SQUARE NECK CARRIAGE  TO 3/8 SQUARE NECK  | F | TA38SNCB450-(*) TA38SNCB300-(*)                                                                   | (in)<br>4.50<br>3.00                      |   |        |       |                     |                             |                                    |                                                  |                              | F |
| B  NOTES: 1) ALL DIMENSIONS SHOWN ARE NOMINAL. 2) DIMENSIONS SHOWN ARE IN INCHES UNLESS OTHERWISE NOTED. 3) SOLD IN BAGS OF 20. BOX QTY 1700 (GBAGS OF 20).                                                                                                                                                                                                                                                                                                                                                                                                                                                                                                                                                                                                                                                                                                                                                                                                                                                                                                                                                                                                                                                                                                                                                                                                                                                                                                                                                                                                                                                                                                                                                                                                                                                                                                                                                                                                                                                                                                                                                                    | Е | (*) INSERT MATERIA<br>ZN - GALVANIZEI<br>S6 - STAINLESS S<br>S4 - STAINLESS S                     | AL/FINISH:<br>D<br>STEEL 316<br>STEEL 304 |   |        |       |                     |                             |                                    | ISOMETRIC                                        | VIEW                         | E |
| B  NOTES: 1) ALL DIMENSIONS SHOWN ARE NOMINAL. 2) DIMENSIONS SHOWN ARE IN INCHES UNLESS OTHERWISE NOTED. 3) SOLD IN BAGS OF 20. BOX QTY: 100 (5BAGS OF 20).  SIDE VIEW  FRONT VIEW  REPRESENTATION  FRONT VIEW  APPROXED BY ANTICIPATION IN THE BROWNING THE ANALOG ARE METHORICAL WARRENCH CHE AN ARCA VICAL MARCH THE ANTICIPATION IN THE BROWNING OF TRANSPORTED BROWNING O | D |                                                                                                   |                                           |   | LENGTH |       | -0                  | .39                         |                                    |                                                  |                              | D |
| PROPRIETARY AND CONFIDENTIAL. THE INFORMATION CONTAINED IN THIS BRAWING IS THE SOLE PROPERTY OF CT INNOVATIONS, ANY REPRODUCTION IN PART OR AS A WHOLE WITHOUT THE WITTEN PERMISSION OF CT INNOVATIONS, SHY REPRODUCTION IN PART OR AS A WHOLE WITHOUT THE WITTEN PERMISSION OF CT INNOVATIONS SPRCHBITED.  TA38SNCBXXX-(*) 3/8 SQUARE NECK CARRIAGE BOLT  CT INNOVATIONS  DRAWN BY/DATE: DI 11DEC2023 B CTI-S48973 B CTI-S48973 B APPROVED BY/DATE: SCALE: CAD FILE NAME: TASSINCBLY SHEET:                                                                                                                                                                                                                                                                                                                                                                                                                                                                                                                                                                                                                                                                                                                                                                                                                                                                                                                                                                                                                                                                                                                                                                                                                                                                                                                                                                                                                                                                                                                                                                                                                                   | С |                                                                                                   |                                           |   |        | IC-2A | FRON                | T VIEW                      |                                    |                                                  |                              | С |
| A NOTES:  1) ALL DIMENSIONS SHOWN ARE NOMINAL. 2) DIMENSIONS SHOWN ARE IN INCHES UNLESS OTHERWISE NOTED. 3) SOLD IN BAGS OF 20. BOX QTY: 100 (5BAGS OF 20).  TA38SNCBXXX-(*) 3/8 SQUARE NECK CARRIAGE BOLT  CT INNOVATIONS  DRAWN BY/DATE: DL 11DEC2023 B CTI-S48973 B APPROVED BY/DATE: SCALE: CAD FILL NAME: TA38SNCBXXX-(*) 3/8 SQUARE NECK CARRIAGE BOLT  AREV: DL 11DEC2023 B CTI-S48973 B SHEET:                                                                                                                                                                                                                                                                                                                                                                                                                                                                                                                                                                                                                                                                                                                                                                                                                                                                                                                                                                                                                                                                                                                                                                                                                                                                                                                                                                                                                                                                                                                                                                                                                                                                                                                         | В |                                                                                                   |                                           |   |        |       | PROPRIETARY AND COI |                             |                                    |                                                  | DUCTION IN PART OR AS A WHOL | В |
| / 5 1                                                                                                                                                                                                                                                                                                                                                                                                                                                                                                                                                                                                                                                                                                                                                                                                                                                                                                                                                                                                                                                                                                                                                                                                                                                                                                                                                                                                                                                                                                                                                                                                                                                                                                                                                                                                                                                                                                                                                                                                                                                                                                                          | Α | 1) ALL DIMENSIONS SHOWN ARE NOMINAL.<br>2) DIMENSIONS SHOWN ARE IN INCHES UNLESS OTHERWISE NOTED. |                                           |   |        |       |                     | OVATIONS E: 11DEC2023 DATE: | SIZE: B SCALE: CAD FILE N CAD SAVE | TA38SNCBXXX-(*) RE NECK CARRIAG  NO.: CTI-S48973 | REV:  B SHEET:               |   |