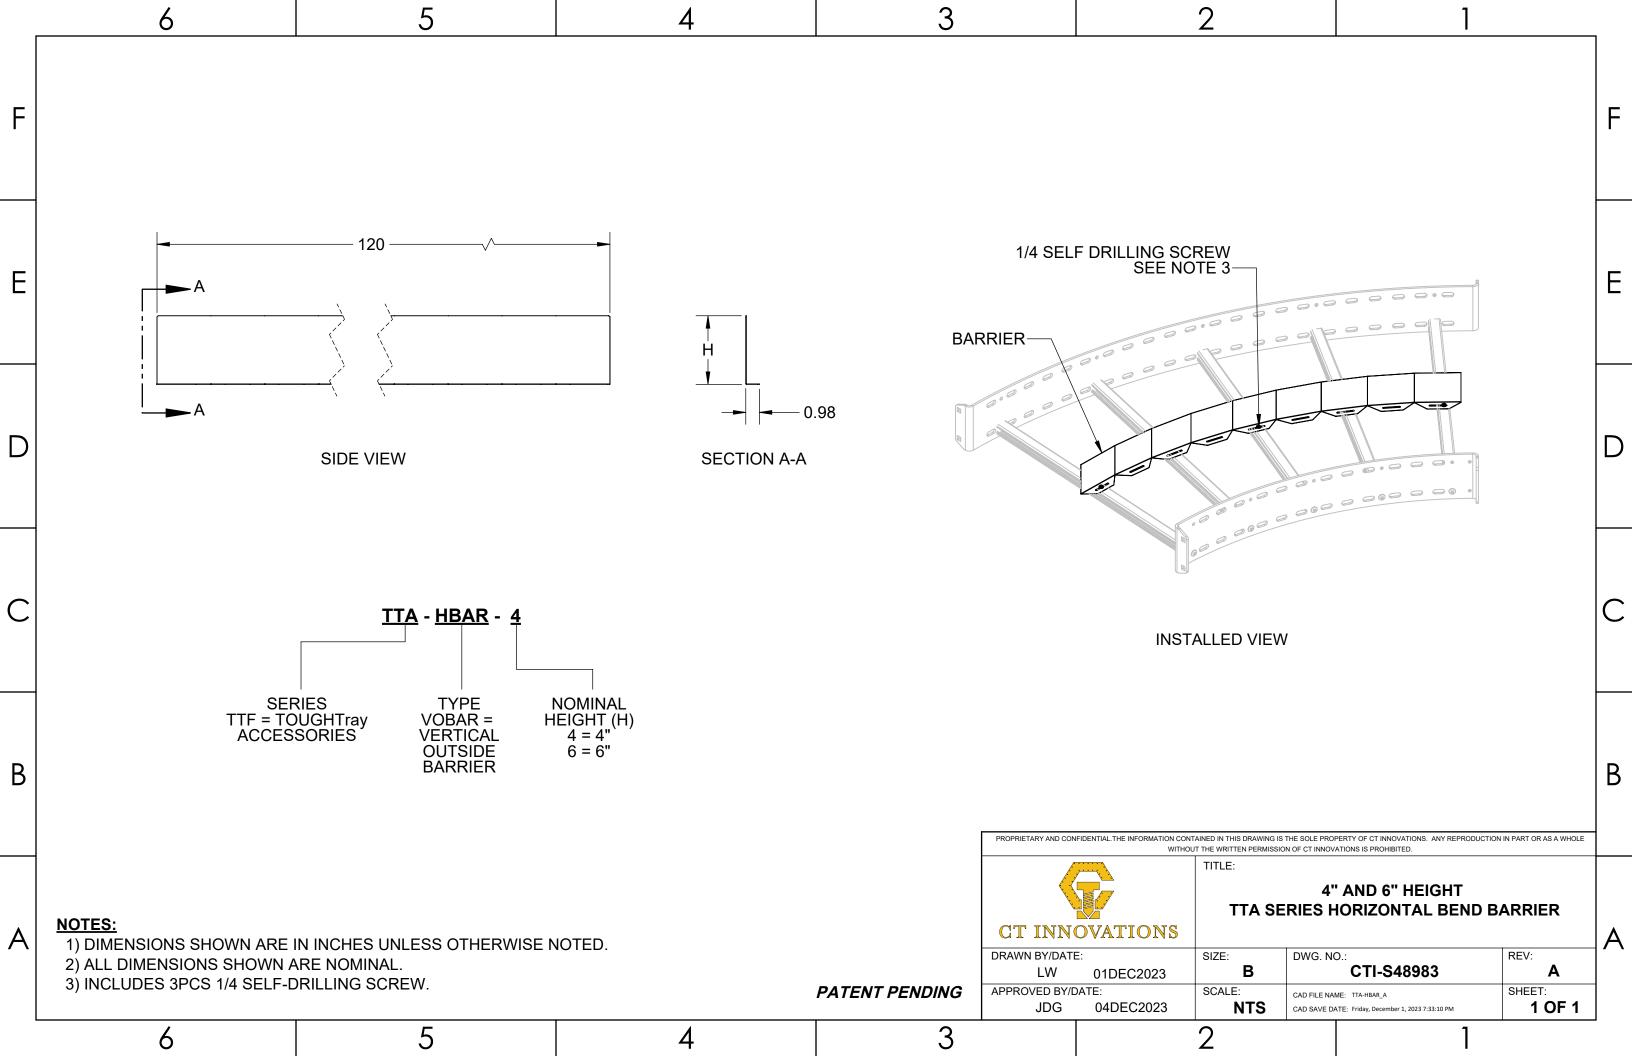

## TOUGHTray

- Submittals -

(ACCs Bulk Package)

| D LENGTH  Jayler Leng |   | 6                                                                                                 |                                           | 5 | 4      | 3     |                     |                             | 2                                  | 1                                                |                              |   |
|--------------------------------------------------------------------------------------------------------------------------------------------------------------------------------------------------------------------------------------------------------------------------------------------------------------------------------------------------------------------------------------------------------------------------------------------------------------------------------------------------------------------------------------------------------------------------------------------------------------------------------------------------------------------------------------------------------------------------------------------------------------------------------------------------------------------------------------------------------------------------------------------------------------------------------------------------------------------------------------------------------------------------------------------------------------------------------------------------------------------------------------------------------------------------------------------------------------------------------------------------------------------------------------------------------------------------------------------------------------------------------------------------------------------------------------------------------------------------------------------------------------------------------------------------------------------------------------------------------------------------------------------------------------------------------------------------------------------------------------------------------------------------------------------------------------------------------------------------------------------------------------------------------------------------------------------------------------------------------------------------------------------------------------------------------------------------------------------------------------------------------|---|---------------------------------------------------------------------------------------------------|-------------------------------------------|---|--------|-------|---------------------|-----------------------------|------------------------------------|--------------------------------------------------|------------------------------|---|
| E ISOMETRIC VIEW  LENGTH  D 3/8-16 UNC-2A  C SIDE VIEW  FRONT VIEW  C TITLE  TO 3/8 SQUARE NECK CARRIAGE BOLT  TO 3/8 SQUARE NECK CARRIAGE  TO 3/8 SQUARE NECK  | F | TA38SNCB450-(*) TA38SNCB300-(*)                                                                   | (in)<br>4.50<br>3.00                      |   |        |       |                     |                             |                                    |                                                  |                              | F |
| B  NOTES: 1) ALL DIMENSIONS SHOWN ARE NOMINAL. 2) DIMENSIONS SHOWN ARE IN INCHES UNLESS OTHERWISE NOTED. 3) SOLD IN BAGS OF 20. BOX QTY 1700 (GBAGS OF 20).                                                                                                                                                                                                                                                                                                                                                                                                                                                                                                                                                                                                                                                                                                                                                                                                                                                                                                                                                                                                                                                                                                                                                                                                                                                                                                                                                                                                                                                                                                                                                                                                                                                                                                                                                                                                                                                                                                                                                                    | Е | (*) INSERT MATERIA<br>ZN - GALVANIZEI<br>S6 - STAINLESS S<br>S4 - STAINLESS S                     | AL/FINISH:<br>D<br>STEEL 316<br>STEEL 304 |   |        |       |                     |                             |                                    | ISOMETRIC                                        | VIEW                         | E |
| B  NOTES: 1) ALL DIMENSIONS SHOWN ARE NOMINAL. 2) DIMENSIONS SHOWN ARE IN INCHES UNLESS OTHERWISE NOTED. 3) SOLD IN BAGS OF 20. BOX QTY: 100 (5BAGS OF 20).  SIDE VIEW  FRONT VIEW  REPRESENTATION  FRONT VIEW  APPROXED BY ANTICIPATION IN THE BROWNING THE ANALOG ARE METHORICAL WARRENCH CHE AN ARCA VICAL MARCH THE ANTICIPATION IN THE BROWNING OF TRANSPORTED BROWNING O | D |                                                                                                   |                                           |   | LENGTH |       | -0                  | .39                         |                                    |                                                  |                              | D |
| PROPRIETARY AND CONFIDENTIAL. THE INFORMATION CONTAINED IN THIS BRAWING IS THE SOLE PROPERTY OF CT INNOVATIONS, ANY REPRODUCTION IN PART OR AS A WHOLE WITHOUT THE WITTEN PERMISSION OF CT INNOVATIONS, SHY REPRODUCTION IN PART OR AS A WHOLE WITHOUT THE WITTEN PERMISSION OF CT INNOVATIONS SPRCHBITED.  TA38SNCBXXX-(*) 3/8 SQUARE NECK CARRIAGE BOLT  CT INNOVATIONS  DRAWN BY/DATE: DI 11DEC2023 B CTI-S48973 B CTI-S48973 B APPROVED BY/DATE: SCALE: CAD FILE NAME: TASSINCBLY SHEET:                                                                                                                                                                                                                                                                                                                                                                                                                                                                                                                                                                                                                                                                                                                                                                                                                                                                                                                                                                                                                                                                                                                                                                                                                                                                                                                                                                                                                                                                                                                                                                                                                                   | С |                                                                                                   |                                           |   |        | IC-2A | FRON                | T VIEW                      |                                    |                                                  |                              | С |
| A NOTES:  1) ALL DIMENSIONS SHOWN ARE NOMINAL. 2) DIMENSIONS SHOWN ARE IN INCHES UNLESS OTHERWISE NOTED. 3) SOLD IN BAGS OF 20. BOX QTY: 100 (5BAGS OF 20).  TA38SNCBXXX-(*) 3/8 SQUARE NECK CARRIAGE BOLT  CT INNOVATIONS  DRAWN BY/DATE: DL 11DEC2023 B CTI-S48973 B APPROVED BY/DATE: SCALE: CAD FILL NAME: TA38SNCBXXX-(*) 3/8 SQUARE NECK CARRIAGE BOLT  AREV: DL 11DEC2023 B CTI-S48973 B SHEET:                                                                                                                                                                                                                                                                                                                                                                                                                                                                                                                                                                                                                                                                                                                                                                                                                                                                                                                                                                                                                                                                                                                                                                                                                                                                                                                                                                                                                                                                                                                                                                                                                                                                                                                         | В |                                                                                                   |                                           |   |        |       | PROPRIETARY AND COI |                             |                                    |                                                  | DUCTION IN PART OR AS A WHOL | В |
| / 5 1                                                                                                                                                                                                                                                                                                                                                                                                                                                                                                                                                                                                                                                                                                                                                                                                                                                                                                                                                                                                                                                                                                                                                                                                                                                                                                                                                                                                                                                                                                                                                                                                                                                                                                                                                                                                                                                                                                                                                                                                                                                                                                                          | Α | 1) ALL DIMENSIONS SHOWN ARE NOMINAL.<br>2) DIMENSIONS SHOWN ARE IN INCHES UNLESS OTHERWISE NOTED. |                                           |   |        |       |                     | OVATIONS E: 11DEC2023 DATE: | SIZE: B SCALE: CAD FILE N CAD SAVE | TA38SNCBXXX-(*) RE NECK CARRIAG  NO.: CTI-S48973 | REV:  B SHEET:               |   |