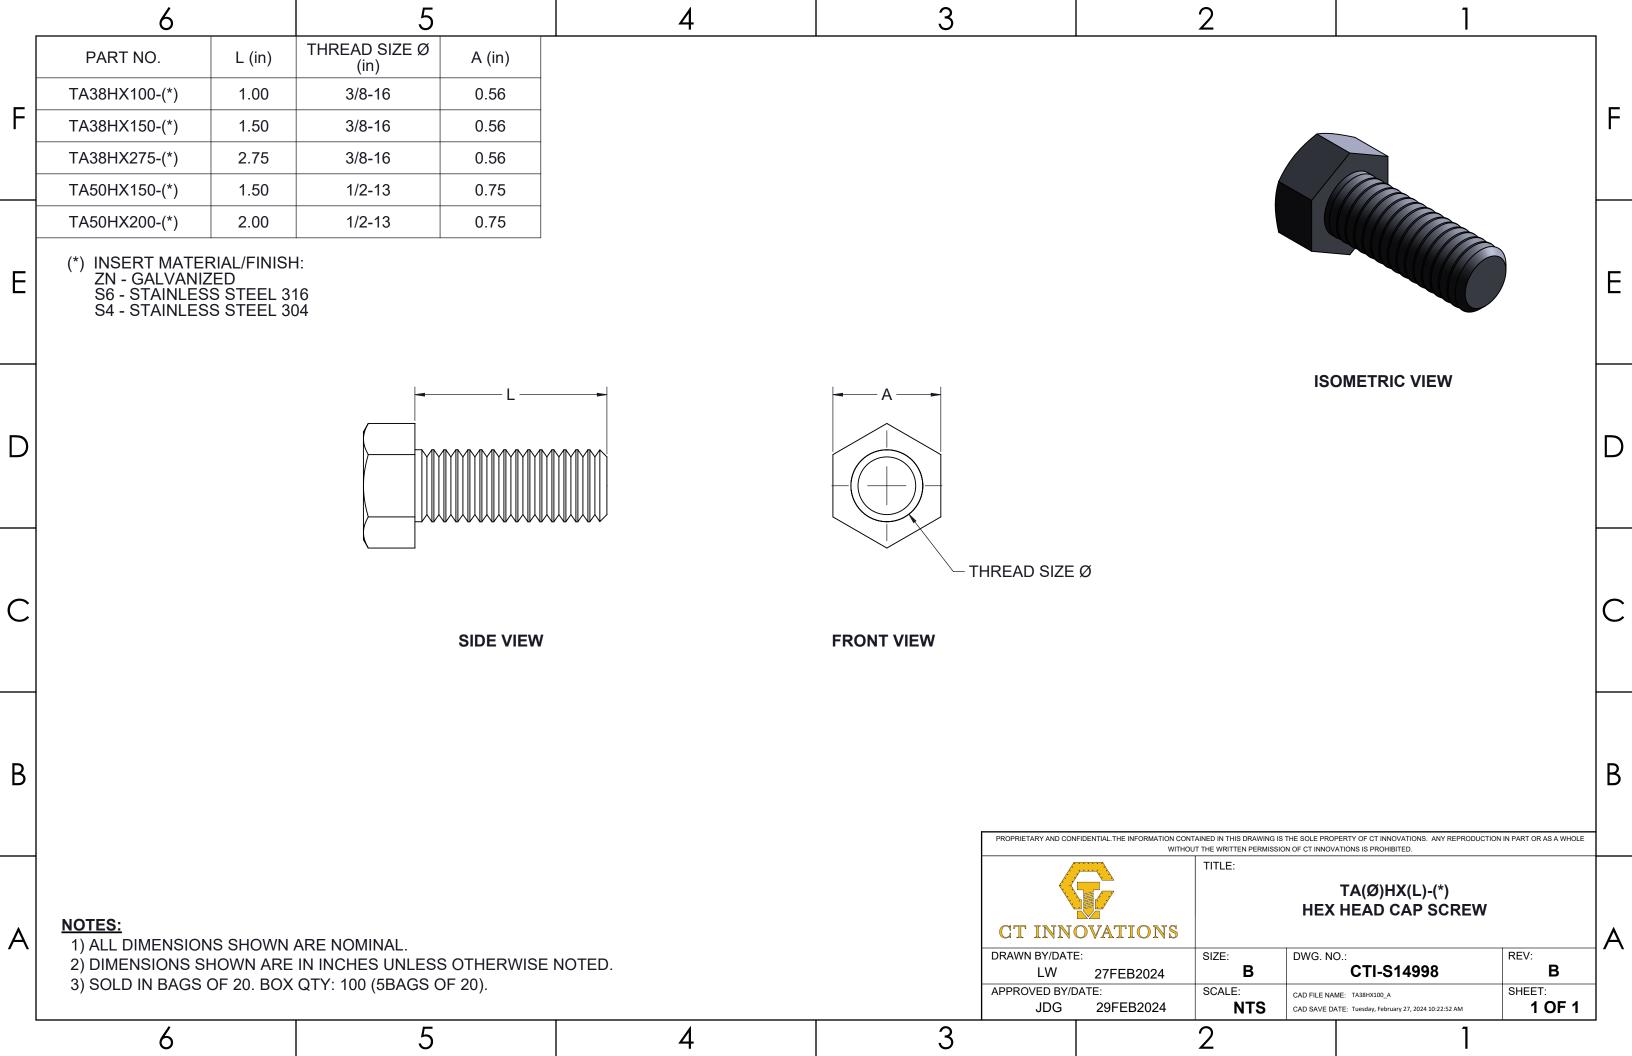

| Α | 1) ALL DIMENSIONS SHOWN ARE NOMINAL.<br>2) DIMENSIONS SHOWN ARE IN INCHES UNLESS OTHERWISE NOTED. |                                           |   |        |       |                     | OVATIONS E: 11DEC2023 DATE: | SIZE: B SCALE: CAD FILE N CAD SAVE | TA38SNCBXXX-(*) RE NECK CARRIAG  NO.: CTI-S48973 | REV:  B SHEET:               |   |











|     | 6                                                                       |                  | 5                                                  | 4           | 3 |                                              |                       | 2                                                                              | 1                                                                |                              |   |
|-----|-------------------------------------------------------------------------|------------------|----------------------------------------------------|-------------|---|----------------------------------------------|-----------------------|--------------------------------------------------------------------------------|-------------------------------------------