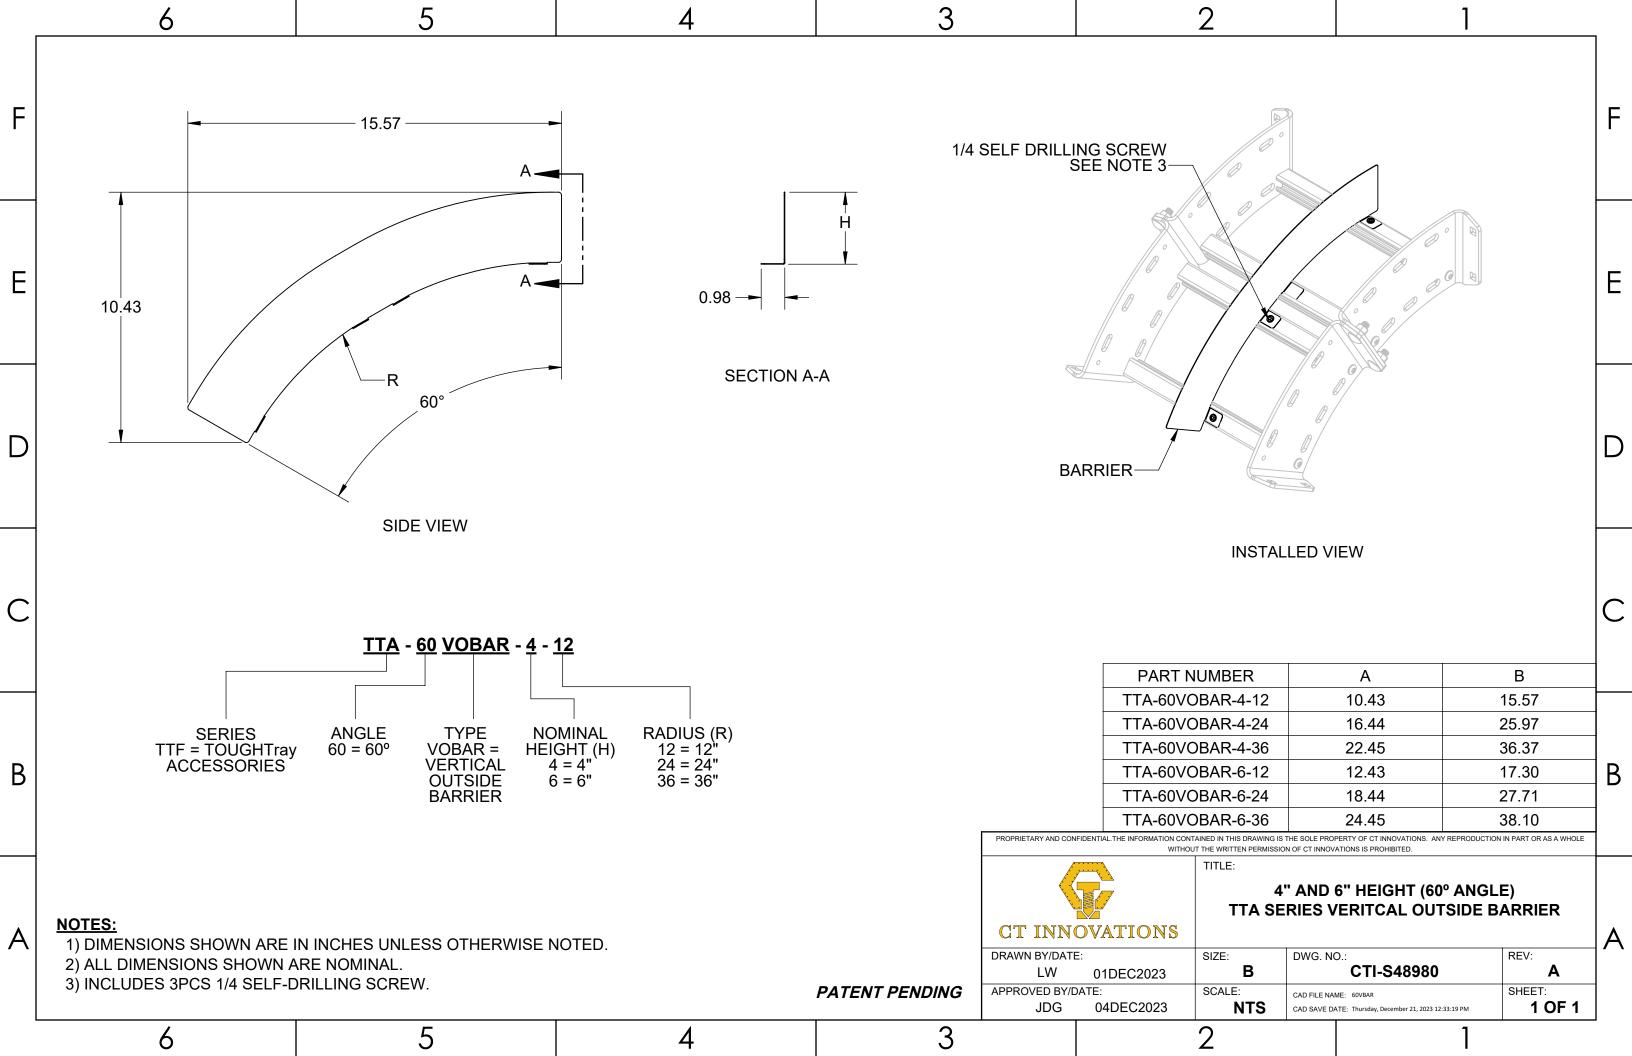

## TOUGHTray

- Submittals -

(ACCs Bulk Package)

| D LENGTH  Jayler Leng |   | 6                                                                                                 |                                           | 5 | 4      | 3     |                     |                             | 2                                  | 1                                                |                              |   |
|--------------------------------------------------------------------------------------------------------------------------------------------------------------------------------------------------------------------------------------------------------------------------------------------------------------------------------------------------------------------------------------------------------------------------------------------------------------------------------------------------------------------------------------------------------------------------------------------------------------------------------------------------------------------------------------------------------------------------------------------------------------------------------------------------------------------------------------------------------------------------------------------------------------------------------------------------------------------------------------------------------------------------------------------------------------------------------------------------------------------------------------------------------------------------------------------------------------------------------------------------------------------------------------------------------------------------------------------------------------------------------------------------------------------------------------------------------------------------------------------------------------------------------------------------------------------------------------------------------------------------------------------------------------------------------------------------------------------------------------------------------------------------------------------------------------------------------------------------------------------------------------------------------------------------------------------------------------------------------------------------------------------------------------------------------------------------------------------------------------------------------|---|---------------------------------------------------------------------------------------------------|-------------------------------------------|---|--------|-------|---------------------|-----------------------------|------------------------------------|--------------------------------------------------|------------------------------|---|
| E ISOMETRIC VIEW  LENGTH  D 3/8-16 UNC-2A  C SIDE VIEW  FRONT VIEW  C TITLE  TO 3/8 SQUARE NECK CARRIAGE BOLT  TO 3/8 SQUARE NECK CARRIAGE  TO 3/8 SQUARE NECK  | F | TA38SNCB450-(*) TA38SNCB300-(*)                                                                   | (in)<br>4.50<br>3.00                      |   |        |       |                     |                             |                                    |                                                  |                              | F |
| B  NOTES: 1) ALL DIMENSIONS SHOWN ARE NOMINAL. 2) DIMENSIONS SHOWN ARE IN INCHES UNLESS OTHERWISE NOTED. 3) SOLD IN BAGS OF 20. BOX QTY 1700 (GBAGS OF 20).                                                                                                                                                                                                                                                                                                                                                                                                                                                                                                                                                                                                                                                                                                                                                                                                                                                                                                                                                                                                                                                                                                                                                                                                                                                                                                                                                                                                                                                                                                                                                                                                                                                                                                                                                                                                                                                                                                                                                                    | Е | (*) INSERT MATERIA<br>ZN - GALVANIZEI<br>S6 - STAINLESS S<br>S4 - STAINLESS S                     | AL/FINISH:<br>D<br>STEEL 316<br>STEEL 304 |   |        |       |                     |                             |                                    | ISOMETRIC                                        | VIEW                         | E |
| B  NOTES: 1) ALL DIMENSIONS SHOWN ARE NOMINAL. 2) DIMENSIONS SHOWN ARE IN INCHES UNLESS OTHERWISE NOTED. 3) SOLD IN BAGS OF 20. BOX QTY: 100 (5BAGS OF 20).  SIDE VIEW  FRONT VIEW  REPRESENTATION  FRONT VIEW  APPROXED BY ANTICIPATION IN THE BROWNING THE ANALOG ARE METHORICAL WARRENCH CHE AN ARCA VICAL MARCH THE ANTICIPATION IN THE BROWNING OF TRANSPORTED BROWNING O | D |                                                                                                   |                                           |   | LENGTH |       | -0                  | .39                         |                                    |                                                  |                              | D |
| PROPRIETARY AND CONFIDENTIAL. THE INFORMATION CONTAINED IN THIS BRAWING IS THE SOLE PROPERTY OF CT INNOVATIONS, ANY REPRODUCTION IN PART OR AS A WHOLE WITHOUT THE WITTEN PERMISSION OF CT INNOVATIONS, SHY REPRODUCTION IN PART OR AS A WHOLE WITHOUT THE WITTEN PERMISSION OF CT INNOVATIONS SPRCHBITED.  TA38SNCBXXX-(*) 3/8 SQUARE NECK CARRIAGE BOLT  CT INNOVATIONS  DRAWN BY/DATE: DI 11DEC2023 B CTI-S48973 B CTI-S48973 B APPROVED BY/DATE: SCALE: CAD FILE NAME: TASSINCBLY SHEET:                                                                                                                                                                                                                                                                                                                                                                                                                                                                                                                                                                                                                                                                                                                                                                                                                                                                                                                                                                                                                                                                                                                                                                                                                                                                                                                                                                                                                                                                                                                                                                                                                                   | С |                                                                                                   |                                           |   |        | IC-2A | FRON                | T VIEW                      |                                    |                                                  |                              | С |
| A NOTES:  1) ALL DIMENSIONS SHOWN ARE NOMINAL. 2) DIMENSIONS SHOWN ARE IN INCHES UNLESS OTHERWISE NOTED. 3) SOLD IN BAGS OF 20. BOX QTY: 100 (5BAGS OF 20).  TA38SNCBXXX-(*) 3/8 SQUARE NECK CARRIAGE BOLT  CT INNOVATIONS  DRAWN BY/DATE: DL 11DEC2023 B CTI-S48973 B APPROVED BY/DATE: SCALE: CAD FILL NAME: TA38SNCBXXX-(*) 3/8 SQUARE NECK CARRIAGE BOLT  AREV: DL 11DEC2023 B CTI-S48973 B SHEET:                                                                                                                                                                                                                                                                                                                                                                                                                                                                                                                                                                                                                                                                                                                                                                                                                                                                                                                                                                                                                                                                                                                                                                                                                                                                                                                                                                                                                                                                                                                                                                                                                                                                                                                         | В |                                                                                                   |                                           |   |        |       | PROPRIETARY AND COI |                             |                                    |                                                  | DUCTION IN PART OR AS A WHOL | В |
| / 5 1                                                                                                                                                                                                                                                                                                                                                                                                                                                                                                                                                                                                                                                                                                                                                                                                                                                                                                                                                                                                                                                                                                                                                                                                                                                                                                                                                                                                                                                                                                                                                                                                                                                                                                                                                                                                                                                                                                                                                                                                                                                                                                                          | Α | 1) ALL DIMENSIONS SHOWN ARE NOMINAL.<br>2) DIMENSIONS SHOWN ARE IN INCHES UNLESS OTHERWISE NOTED. |                                           |   |        |       |                     | OVATIONS E: 11DEC2023 DATE: | SIZE: B SCALE: CAD FILE N CAD SAVE | TA38SNCBXXX-(*) RE NECK CARRIAG  NO.: CTI-S48973 | REV:  B SHEET:               |   |