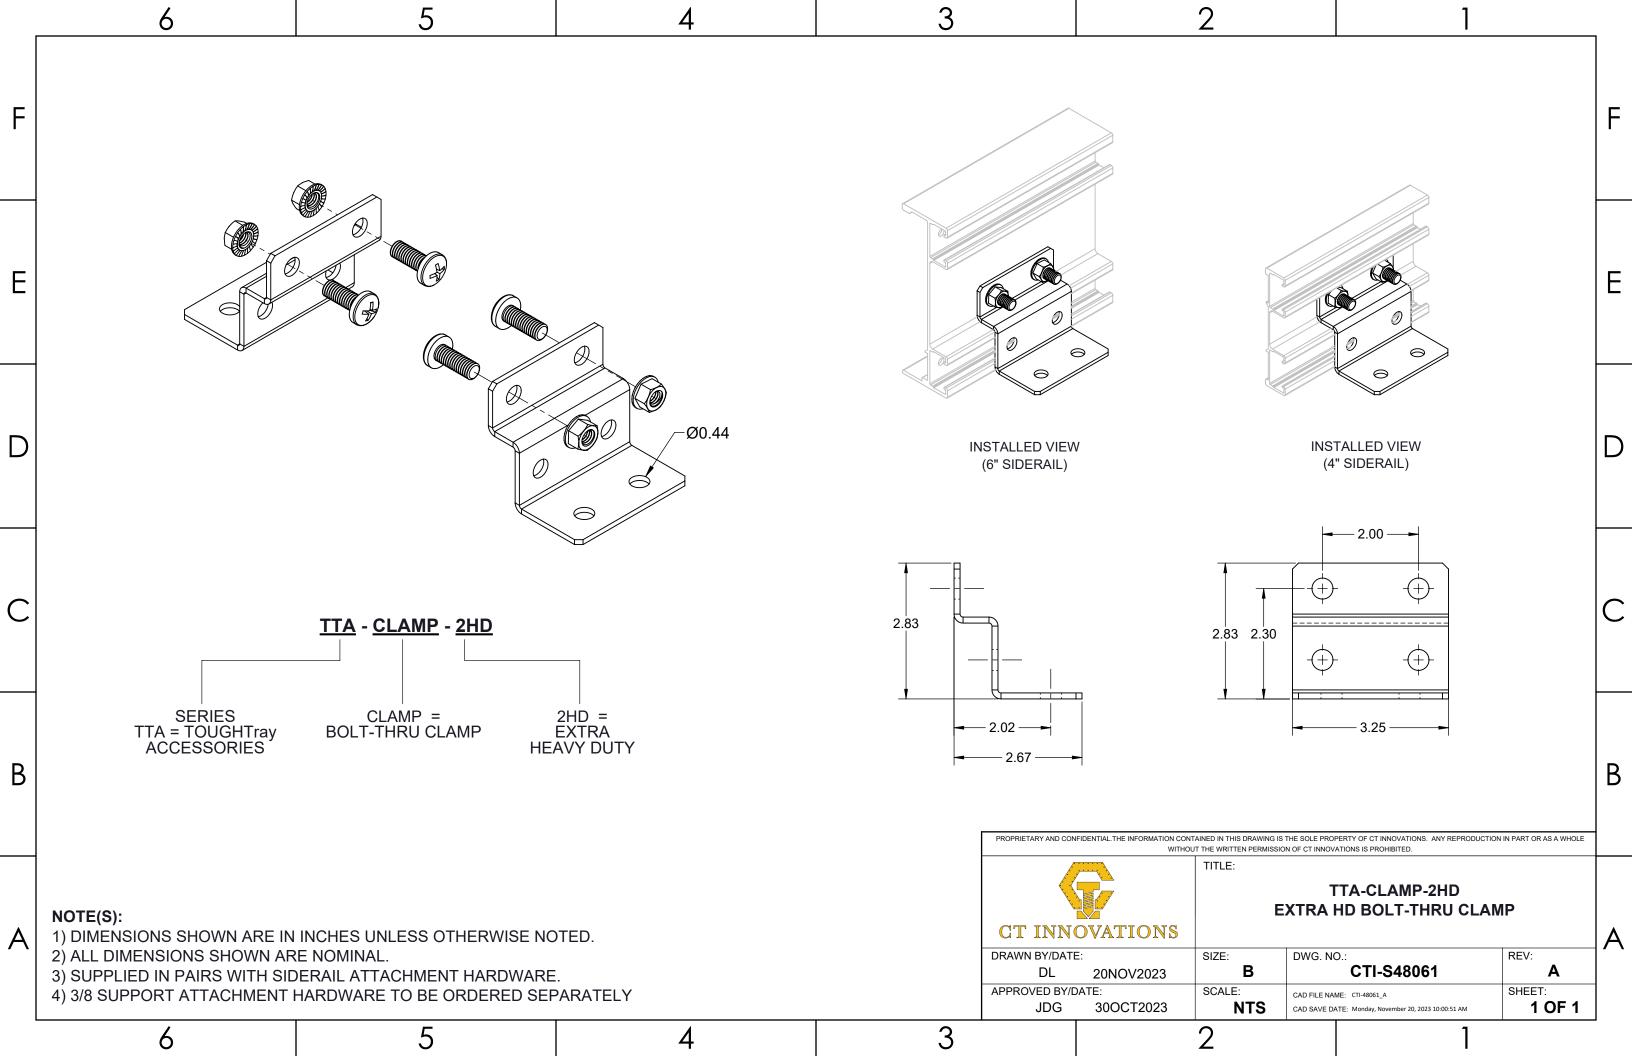

## TOUGHTray

- Submittals -

(ACCs Bulk Package)

| D LENGTH  Jayler Leng |   | 6                                                                                                 |                                           | 5 | 4      | 3     |                     |                             | 2                                  | 1                                                |                              |   |
|--------------------------------------------------------------------------------------------------------------------------------------------------------------------------------------------------------------------------------------------------------------------------------------------------------------------------------------------------------------------------------------------------------------------------------------------------------------------------------------------------------------------------------------------------------------------------------------------------------------------------------------------------------------------------------------------------------------------------------------------------------------------------------------------------------------------------------------------------------------------------------------------------------------------------------------------------------------------------------------------------------------------------------------------------------------------------------------------------------------------------------------------------------------------------------------------------------------------------------------------------------------------------------------------------------------------------------------------------------------------------------------------------------------------------------------------------------------------------------------------------------------------------------------------------------------------------------------------------------------------------------------------------------------------------------------------------------------------------------------------------------------------------------------------------------------------------------------------------------------------------------------------------------------------------------------------------------------------------------------------------------------------------------------------------------------------------------------------------------------------------------|---|---------------------------------------------------------------------------------------------------|-------------------------------------------|---|--------|-------|---------------------|-----------------------------|------------------------------------|--------------------------------------------------|------------------------------|---|
| E ISOMETRIC VIEW  LENGTH  D 3/8-16 UNC-2A  C SIDE VIEW  FRONT VIEW  C TITLE  TO 3/8 SQUARE NECK CARRIAGE BOLT  TO 3/8 SQUARE NECK CARRIAGE  TO 3/8 SQUARE NECK  | F | TA38SNCB450-(*) TA38SNCB300-(*)                                                                   | (in)<br>4.50<br>3.00                      |   |        |       |                     |                             |                                    |                                                  |                              | F |
| B  NOTES: 1) ALL DIMENSIONS SHOWN ARE NOMINAL. 2) DIMENSIONS SHOWN ARE IN INCHES UNLESS OTHERWISE NOTED. 3) SOLD IN BAGS OF 20. BOX QTY 1700 (GBAGS OF 20).                                                                                                                                                                                                                                                                                                                                                                                                                                                                                                                                                                                                                                                                                                                                                                                                                                                                                                                                                                                                                                                                                                                                                                                                                                                                                                                                                                                                                                                                                                                                                                                                                                                                                                                                                                                                                                                                                                                                                                    | Е | (*) INSERT MATERIA<br>ZN - GALVANIZEI<br>S6 - STAINLESS S<br>S4 - STAINLESS S                     | AL/FINISH:<br>D<br>STEEL 316<br>STEEL 304 |   |        |       |                     |                             |                                    | ISOMETRIC                                        | VIEW                         | E |
| B  NOTES: 1) ALL DIMENSIONS SHOWN ARE NOMINAL. 2) DIMENSIONS SHOWN ARE IN INCHES UNLESS OTHERWISE NOTED. 3) SOLD IN BAGS OF 20. BOX QTY: 100 (5BAGS OF 20).  SIDE VIEW  FRONT VIEW  REPRESENTATION  FRONT VIEW  APPROXED BY ANTICIPATION IN THE BROWNING THE ANALOG ARE METHORICAL WARRENCH CHE AN ARCA VICAL MARCH THE ANTICIPATION IN THE BROWNING OF TRANSPORTED BROWNING O | D |                                                                                                   |                                           |   | LENGTH |       | -0                  | .39                         |                                    |                                                  |                              | D |
| PROPRIETARY AND CONFIDENTIAL. THE INFORMATION CONTAINED IN THIS BRAWING IS THE SOLE PROPERTY OF CT INNOVATIONS, ANY REPRODUCTION IN PART OR AS A WHOLE WITHOUT THE WITTEN PERMISSION OF CT INNOVATIONS, SHY REPRODUCTION IN PART OR AS A WHOLE WITHOUT THE WITTEN PERMISSION OF CT INNOVATIONS SPRCHBITED.  TA38SNCBXXX-(*) 3/8 SQUARE NECK CARRIAGE BOLT  CT INNOVATIONS  DRAWN BY/DATE: DI 11DEC2023 B CTI-S48973 B CTI-S48973 B APPROVED BY/DATE: SCALE: CAD FILE NAME: TASSINCBLY SHEET:                                                                                                                                                                                                                                                                                                                                                                                                                                                                                                                                                                                                                                                                                                                                                                                                                                                                                                                                                                                                                                                                                                                                                                                                                                                                                                                                                                                                                                                                                                                                                                                                                                   | С |                                                                                                   |                                           |   |        | IC-2A | FRON                | T VIEW                      |                                    |                                                  |                              | С |
| A NOTES:  1) ALL DIMENSIONS SHOWN ARE NOMINAL. 2) DIMENSIONS SHOWN ARE IN INCHES UNLESS OTHERWISE NOTED. 3) SOLD IN BAGS OF 20. BOX QTY: 100 (5BAGS OF 20).  TA38SNCBXXX-(*) 3/8 SQUARE NECK CARRIAGE BOLT  CT INNOVATIONS  DRAWN BY/DATE: DL 11DEC2023 B CTI-S48973 B APPROVED BY/DATE: SCALE: CAD FILL NAME: TA38SNCBXXX-(*) 3/8 SQUARE NECK CARRIAGE BOLT  AREV: DL 11DEC2023 B CTI-S48973 B SHEET:                                                                                                                                                                                                                                                                                                                                                                                                                                                                                                                                                                                                                                                                                                                                                                                                                                                                                                                                                                                                                                                                                                                                                                                                                                                                                                                                                                                                                                                                                                                                                                                                                                                                                                                         | В |                                                                                                   |                                           |   |        |       | PROPRIETARY AND COI |                             |                                    |                                                  | DUCTION IN PART OR AS A WHOL | В |
| / 5 1                                                                                                                                                                                                                                                                                                                                                                                                                                                                                                                                                                                                                                                                                                                                                                                                                                                                                                                                                                                                                                                                                                                                                                                                                                                                                                                                                                                                                                                                                                                                                                                                                                                                                                                                                                                                                                                                                                                                                                                                                                                                                                                          | Α | 1) ALL DIMENSIONS SHOWN ARE NOMINAL.<br>2) DIMENSIONS SHOWN ARE IN INCHES UNLESS OTHERWISE NOTED. |                                           |   |        |       |                     | OVATIONS E: 11DEC2023 DATE: | SIZE: B SCALE: CAD FILE N CAD SAVE | TA38SNCBXXX-(*) RE NECK CARRIAG  NO.: CTI-S48973 | REV:  B SHEET:               |   |