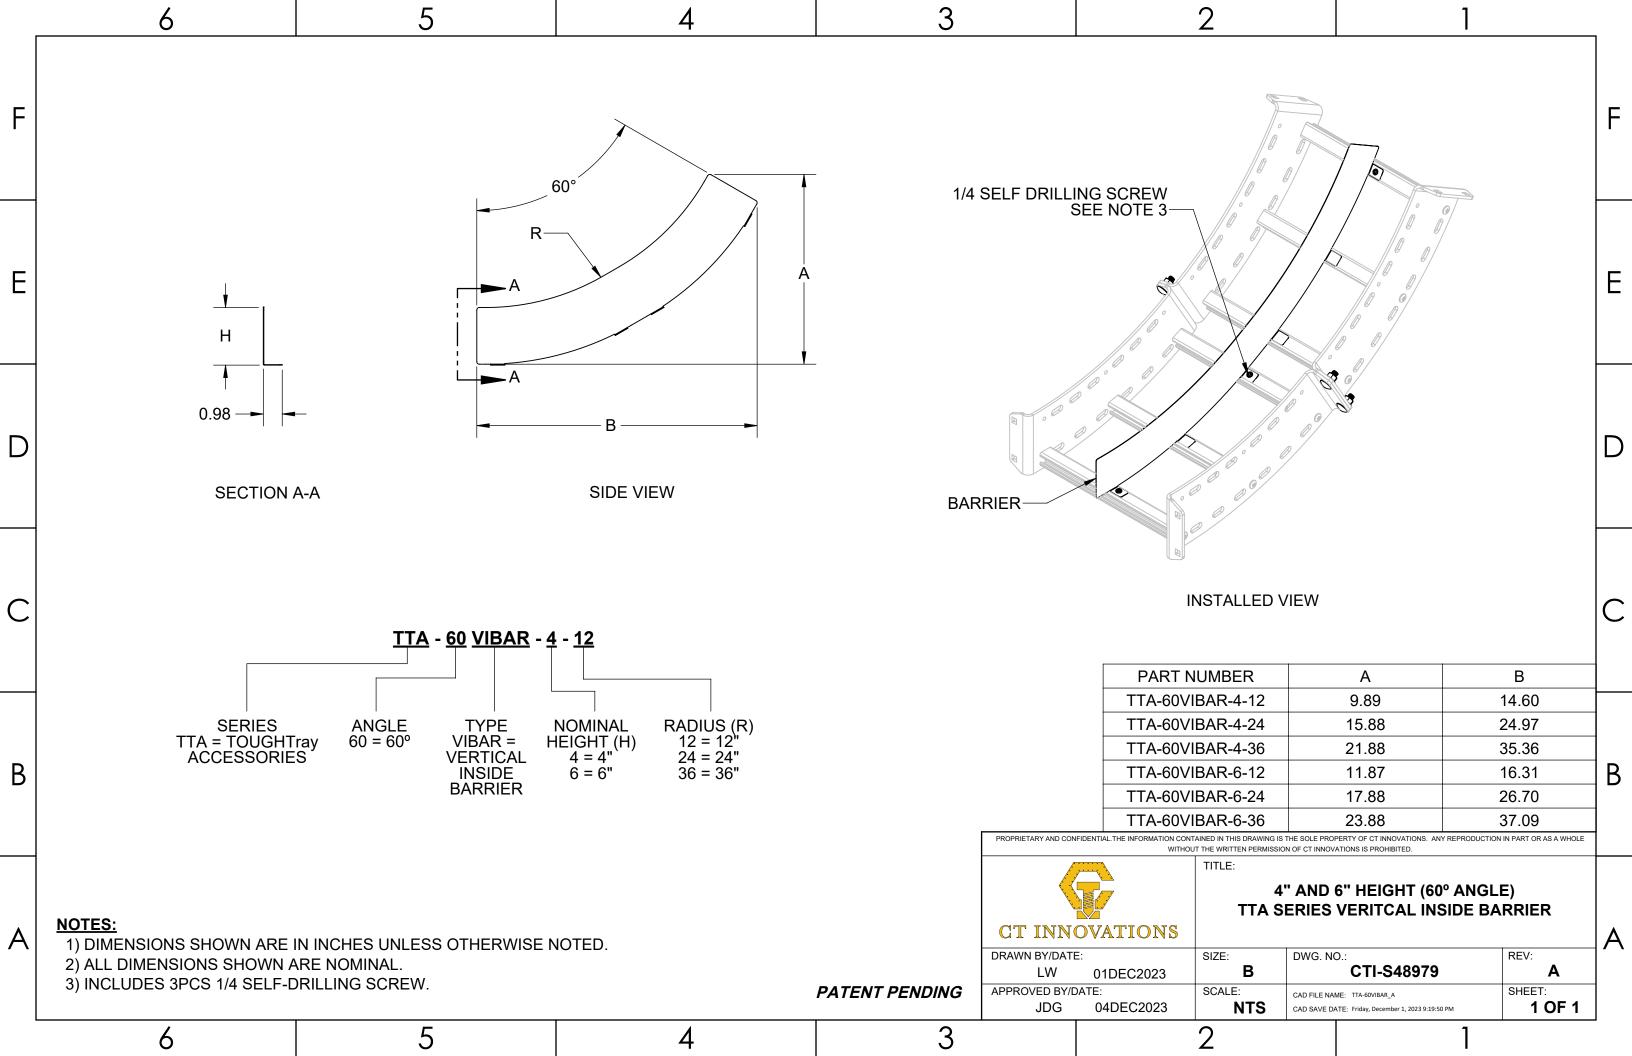

|     | 6                                                                       |                  | 5                                                  | 4           | 3 |                                              |                       | 2                                                                              | 1                                                                |                              |   |
|-----|-------------------------------------------------------------------------|------------------|----------------------------------------------------|-------------|---|----------------------------------------------|-----------------------|--------------------------------------------------------------------------------|------------------------------------------------------------------|------------------------------|---|
|     | PART NO.                                                                | THREAD SIZE (in) | ΞØ                                                 |             |   |                                              |                       |                                                                                |                                                                  |                              |   |
| _ [ | TA25HN-(*)                                                              | 1/4-20           |                                                    |             |   |                                              |                       |                                                                                |                                                                  |                              |   |
| F   | TA38HN-(*)                                                              | 3/8-16           |                                                    |             |   |                                              |                       |                                                                                |                                                                  |                              | F |
|     | TA50HN-(*)                                                              | 1/2-13           |                                                    |             |   |                                              |                       |                                                                                |                                                                  |                              |   |
| E   | (*) INSERT MATERI<br>ZN - GALVANIZE<br>S6 - STAINLESS<br>S4 - STAINLESS | ED<br>STEEL 316  |                                                    |             |   |                                              |                       |                                                                                | ISOMETRIC V                                                      | /IEW                         | E |
| D   |                                                                         |                  |                                                    | THREAD SIZE | Ø |                                              |                       |                                                                                |                                                                  |                              | D |
| С   |                                                                         |                  |                                                    | TOP VIEW    |   | SIDE VIEV                                    | V                     |                                                                                |                                                                  |                              | С |
| В   |                                                                         |                  |                                                    |             |   | PROPRIETARY AND CON                          |                       | NTAINED IN THIS DRAWING IS THE SOLE PF<br>OUT THE WRITTEN PERMISSION OF CT INN | ROPERTY OF CT INNOVATIONS. ANY REPRODU<br>OVATIONS IS PROHIBITED | UCTION IN PART OR AS A WHOLE | В |
| A   |                                                                         | HOWN ARE IN I    | NCHES UNLESS OTHERWISE I<br>Y: 100 (5 BAGS OF 20). | NOTED.      |   | CT INN  DRAWN BY/DAT  LW  APPROVED BY/D  JDG | OVATIONS E: 27FEB2024 | SIZE: B SCALE: CAD FILE! CAD SAVE                                              | TA(Ø)HN-(*)<br>HEX NUT                                           | REV: A SHEET: 1 OF 1         | A |
|     | 6                                                                       |                  | 5                                                  | 4           | 3 |                                              |                       | 2                                                                              | 1                                                                |                              |   |