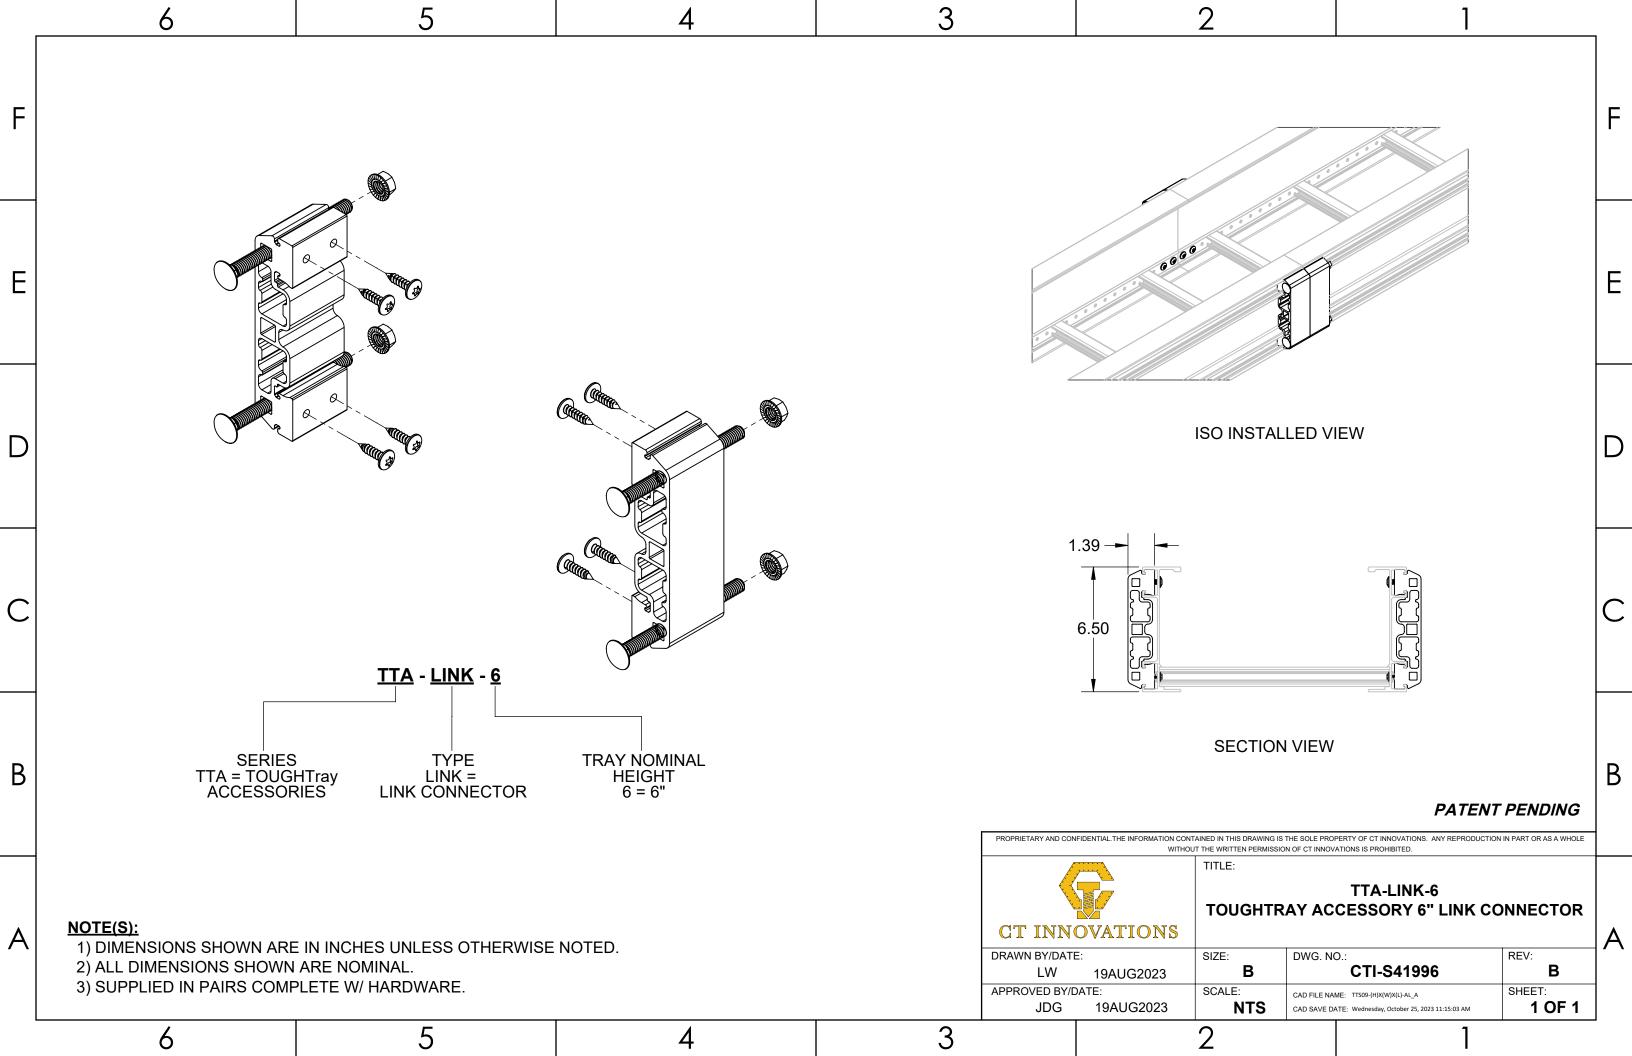

## TOUGHTray

- Submittals -

(ACCs Bulk Package)

| D LENGTH  Jayler Leng |   | 6                                                                                                 |                                           | 5 | 4      | 3     |                     |                             | 2                                  | 1                                                |                              |   |
|--------------------------------------------------------------------------------------------------------------------------------------------------------------------------------------------------------------------------------------------------------------------------------------------------------------------------------------------------------------------------------------------------------------------------------------------------------------------------------------------------------------------------------------------------------------------------------------------------------------------------------------------------------------------------------------------------------------------------------------------------------------------------------------------------------------------------------------------------------------------------------------------------------------------------------------------------------------------------------------------------------------------------------------------------------------------------------------------------------------------------------------------------------------------------------------------------------------------------------------------------------------------------------------------------------------------------------------------------------------------------------------------------------------------------------------------------------------------------------------------------------------------------------------------------------------------------------------------------------------------------------------------------------------------------------------------------------------------------------------------------------------------------------------------------------------------------------------------------------------------------------------------------------------------------------------------------------------------------------------------------------------------------------------------------------------------------------------------------------------------------------|---|---------------------------------------------------------------------------------------------------|-------------------------------------------|---|--------|-------|---------------------|-----------------------------|------------------------------------|--------------------------------------------------|------------------------------|---|
| E ISOMETRIC VIEW  LENGTH  D 3/8-16 UNC-2A  C SIDE VIEW  FRONT VIEW  C TITLE  TO 3/8 SQUARE NECK CARRIAGE BOLT  TO 3/8 SQUARE NECK CARRIAGE  TO 3/8 SQUARE NECK  | F | TA38SNCB450-(*) TA38SNCB300-(*)                                                                   | (in)<br>4.50<br>3.00                      |   |        |       |                     |                             |                                    |                                                  |                              | F |
| B  NOTES: 1) ALL DIMENSIONS SHOWN ARE NOMINAL. 2) DIMENSIONS SHOWN ARE IN INCHES UNLESS OTHERWISE NOTED. 3) SOLD IN BAGS OF 20. BOX QTY 1700 (GBAGS OF 20).                                                                                                                                                                                                                                                                                                                                                                                                                                                                                                                                                                                                                                                                                                                                                                                                                                                                                                                                                                                                                                                                                                                                                                                                                                                                                                                                                                                                                                                                                                                                                                                                                                                                                                                                                                                                                                                                                                                                                                    | Е | (*) INSERT MATERIA<br>ZN - GALVANIZEI<br>S6 - STAINLESS S<br>S4 - STAINLESS S                     | AL/FINISH:<br>D<br>STEEL 316<br>STEEL 304 |   |        |       |                     |                             |                                    | ISOMETRIC                                        | VIEW                         | E |
| B  NOTES: 1) ALL DIMENSIONS SHOWN ARE NOMINAL. 2) DIMENSIONS SHOWN ARE IN INCHES UNLESS OTHERWISE NOTED. 3) SOLD IN BAGS OF 20. BOX QTY: 100 (5BAGS OF 20).  SIDE VIEW  FRONT VIEW  REPRESENTATION  FRONT VIEW  APPROXED BY ANTICIPATION IN THE BROWNING THE ANALOG ARE METHORICAL WARRENCH CHE AN ARCA VICAL MARCH THE ANTICIPATION IN THE BROWNING OF TRANSPORTED BROWNING O | D |                                                                                                   |                                           |   | LENGTH |       | -0                  | .39                         |                                    |                                                  |                              | D |
| PROPRIETARY AND CONFIDENTIAL. THE INFORMATION CONTAINED IN THIS BRAWING IS THE SOLE PROPERTY OF CT INNOVATIONS, ANY REPRODUCTION IN PART OR AS A WHOLE WITHOUT THE WITTEN PERMISSION OF CT INNOVATIONS, SHY REPRODUCTION IN PART OR AS A WHOLE WITHOUT THE WITTEN PERMISSION OF CT INNOVATIONS SPRCHBITED.  TA38SNCBXXX-(*) 3/8 SQUARE NECK CARRIAGE BOLT  CT INNOVATIONS  DRAWN BY/DATE: DI 11DEC2023 B CTI-S48973 B CTI-S48973 B APPROVED BY/DATE: SCALE: CAD FILE NAME: TASSINCBLY SHEET:                                                                                                                                                                                                                                                                                                                                                                                                                                                                                                                                                                                                                                                                                                                                                                                                                                                                                                                                                                                                                                                                                                                                                                                                                                                                                                                                                                                                                                                                                                                                                                                                                                   | С |                                                                                                   |                                           |   |        | IC-2A | FRON                | T VIEW                      |                                    |                                                  |                              | С |
| A NOTES:  1) ALL DIMENSIONS SHOWN ARE NOMINAL. 2) DIMENSIONS SHOWN ARE IN INCHES UNLESS OTHERWISE NOTED. 3) SOLD IN BAGS OF 20. BOX QTY: 100 (5BAGS OF 20).  TA38SNCBXXX-(*) 3/8 SQUARE NECK CARRIAGE BOLT  CT INNOVATIONS  DRAWN BY/DATE: DL 11DEC2023 B CTI-S48973 B APPROVED BY/DATE: SCALE: CAD FILL NAME: TA38SNCBXXX-(*) 3/8 SQUARE NECK CARRIAGE BOLT  AREV: DL 11DEC2023 B CTI-S48973 B SHEET:                                                                                                                                                                                                                                                                                                                                                                                                                                                                                                                                                                                                                                                                                                                                                                                                                                                                                                                                                                                                                                                                                                                                                                                                                                                                                                                                                                                                                                                                                                                                                                                                                                                                                                                         | В |                                                                                                   |                                           |   |        |       | PROPRIETARY AND COI |                             |                                    |                                                  | DUCTION IN PART OR AS A WHOL | В |
| / 5 1                                                                                                                                                                                                                                                                                                                                                                                                                                                                                                                                                                                                                                                                                                                                                                                                                                                                                                                                                                                                                                                                                                                                                                                                                                                                                                                                                                                                                                                                                                                                                                                                                                                                                                                                                                                                                                                                                                                                                                                                                                                                                                                          | Α | 1) ALL DIMENSIONS SHOWN ARE NOMINAL.<br>2) DIMENSIONS SHOWN ARE IN INCHES UNLESS OTHERWISE NOTED. |                                           |   |        |       |                     | OVATIONS E: 11DEC2023 DATE: | SIZE: B SCALE: CAD FILE N CAD SAVE | TA38SNCBXXX-(*) RE NECK CARRIAG  NO.: CTI-S48973 | REV:  B SHEET:               |   |