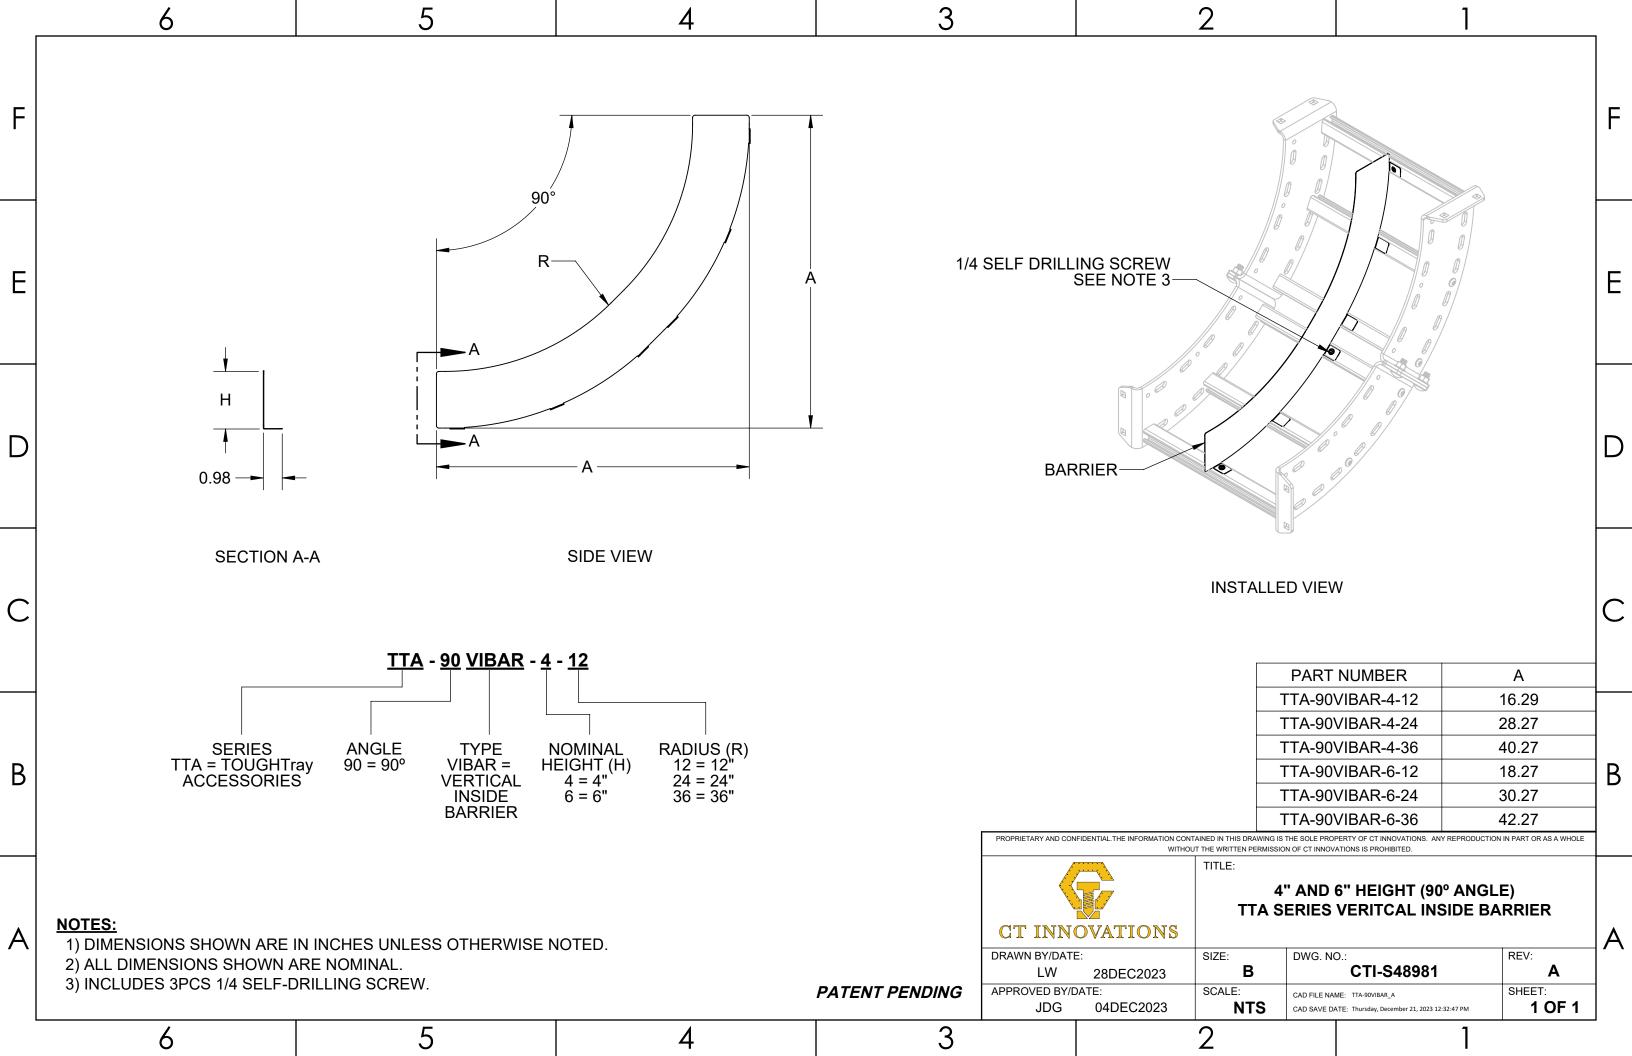

## TOUGHTray

- Submittals -

(ACCs Bulk Package)

| D LENGTH  Jayler Leng |   | 6                                                                                                 |                                           | 5 | 4      | 3     |                     |                             | 2                                  | 1                                                |                              |   |
|--------------------------------------------------------------------------------------------------------------------------------------------------------------------------------------------------------------------------------------------------------------------------------------------------------------------------------------------------------------------------------------------------------------------------------------------------------------------------------------------------------------------------------------------------------------------------------------------------------------------------------------------------------------------------------------------------------------------------------------------------------------------------------------------------------------------------------------------------------------------------------------------------------------------------------------------------------------------------------------------------------------------------------------------------------------------------------------------------------------------------------------------------------------------------------------------------------------------------------------------------------------------------------------------------------------------------------------------------------------------------------------------------------------------------------------------------------------------------------------------------------------------------------------------------------------------------------------------------------------------------------------------------------------------------------------------------------------------------------------------------------------------------------------------------------------------------------------------------------------------------------------------------------------------------------------------------------------------------------------------------------------------------------------------------------------------------------------------------------------------------------|---|---------------------------------------------------------------------------------------------------|-------------------------------------------|---|--------|-------|---------------------|-----------------------------|------------------------------------|--------------------------------------------------|------------------------------|---|
| E ISOMETRIC VIEW  LENGTH  D 3/8-16 UNC-2A  C SIDE VIEW  FRONT VIEW  C TITLE  TO 3/8 SQUARE NECK CARRIAGE BOLT  TO 3/8 SQUARE NECK CARRIAGE  TO 3/8 SQUARE NECK  | F | TA38SNCB450-(*) TA38SNCB300-(*)                                                                   | (in)<br>4.50<br>3.00                      |   |        |       |                     |                             |                                    |                                                  |                              | F |
| B  NOTES: 1) ALL DIMENSIONS SHOWN ARE NOMINAL. 2) DIMENSIONS SHOWN ARE IN INCHES UNLESS OTHERWISE NOTED. 3) SOLD IN BAGS OF 20. BOX QTY 1700 (GBAGS OF 20).                                                                                                                                                                                                                                                                                                                                                                                                                                                                                                                                                                                                                                                                                                                                                                                                                                                                                                                                                                                                                                                                                                                                                                                                                                                                                                                                                                                                                                                                                                                                                                                                                                                                                                                                                                                                                                                                                                                                                                    | Е | (*) INSERT MATERIA<br>ZN - GALVANIZEI<br>S6 - STAINLESS S<br>S4 - STAINLESS S                     | AL/FINISH:<br>D<br>STEEL 316<br>STEEL 304 |   |        |       |                     |                             |                                    | ISOMETRIC                                        | VIEW                         | E |
| B  NOTES: 1) ALL DIMENSIONS SHOWN ARE NOMINAL. 2) DIMENSIONS SHOWN ARE IN INCHES UNLESS OTHERWISE NOTED. 3) SOLD IN BAGS OF 20. BOX QTY: 100 (5BAGS OF 20).  SIDE VIEW  FRONT VIEW  REPRESENTATION  FRONT VIEW  APPROXED BY ANTICIPATION IN THE BROWNING THE ANALOG ARE METHORICAL WARRENCH CHE AN ARCA VICAL MARCH THE ANTICIPATION IN THE BROWNING OF TRANSPORTED BROWNING O | D |                                                                                                   |                                           |   | LENGTH |       | -0                  | .39                         |                                    |                                                  |                              | D |
| PROPRIETARY AND CONFIDENTIAL. THE INFORMATION CONTAINED IN THIS BRAWING IS THE SOLE PROPERTY OF CT INNOVATIONS, ANY REPRODUCTION IN PART OR AS A WHOLE WITHOUT THE WITTEN PERMISSION OF CT INNOVATIONS, SHY REPRODUCTION IN PART OR AS A WHOLE WITHOUT THE WITTEN PERMISSION OF CT INNOVATIONS SPRCHBITED.  TA38SNCBXXX-(*) 3/8 SQUARE NECK CARRIAGE BOLT  CT INNOVATIONS  DRAWN BY/DATE: DI 11DEC2023 B CTI-S48973 B CTI-S48973 B APPROVED BY/DATE: SCALE: CAD FILE NAME: TASSINCBLY SHEET:                                                                                                                                                                                                                                                                                                                                                                                                                                                                                                                                                                                                                                                                                                                                                                                                                                                                                                                                                                                                                                                                                                                                                                                                                                                                                                                                                                                                                                                                                                                                                                                                                                   | С |                                                                                                   |                                           |   |        | IC-2A | FRON                | T VIEW                      |                                    |                                                  |                              | С |
| A NOTES:  1) ALL DIMENSIONS SHOWN ARE NOMINAL. 2) DIMENSIONS SHOWN ARE IN INCHES UNLESS OTHERWISE NOTED. 3) SOLD IN BAGS OF 20. BOX QTY: 100 (5BAGS OF 20).  TA38SNCBXXX-(*) 3/8 SQUARE NECK CARRIAGE BOLT  CT INNOVATIONS  DRAWN BY/DATE: DL 11DEC2023 B CTI-S48973 B APPROVED BY/DATE: SCALE: CAD FILL NAME: TA38SNCBXXX-(*) 3/8 SQUARE NECK CARRIAGE BOLT  AREV: DL 11DEC2023 B CTI-S48973 B SHEET:                                                                                                                                                                                                                                                                                                                                                                                                                                                                                                                                                                                                                                                                                                                                                                                                                                                                                                                                                                                                                                                                                                                                                                                                                                                                                                                                                                                                                                                                                                                                                                                                                                                                                                                         | В |                                                                                                   |                                           |   |        |       | PROPRIETARY AND COI |                             |                                    |                                                  | DUCTION IN PART OR AS A WHOL | В |
| / 5 1                                                                                                                                                                                                                                                                                                                                                                                                                                                                                                                                                                                                                                                                                                                                                                                                                                                                                                                                                                                                                                                                                                                                                                                                                                                                                                                                                                                                                                                                                                                                                                                                                                                                                                                                                                                                                                                                                                                                                                                                                                                                                                                          | Α | 1) ALL DIMENSIONS SHOWN ARE NOMINAL.<br>2) DIMENSIONS SHOWN ARE IN INCHES UNLESS OTHERWISE NOTED. |                                           |   |        |       |                     | OVATIONS E: 11DEC2023 DATE: | SIZE: B SCALE: CAD FILE N CAD SAVE | TA38SNCBXXX-(*) RE NECK CARRIAG  NO.: CTI-S48973 | REV:  B SHEET:               |   |