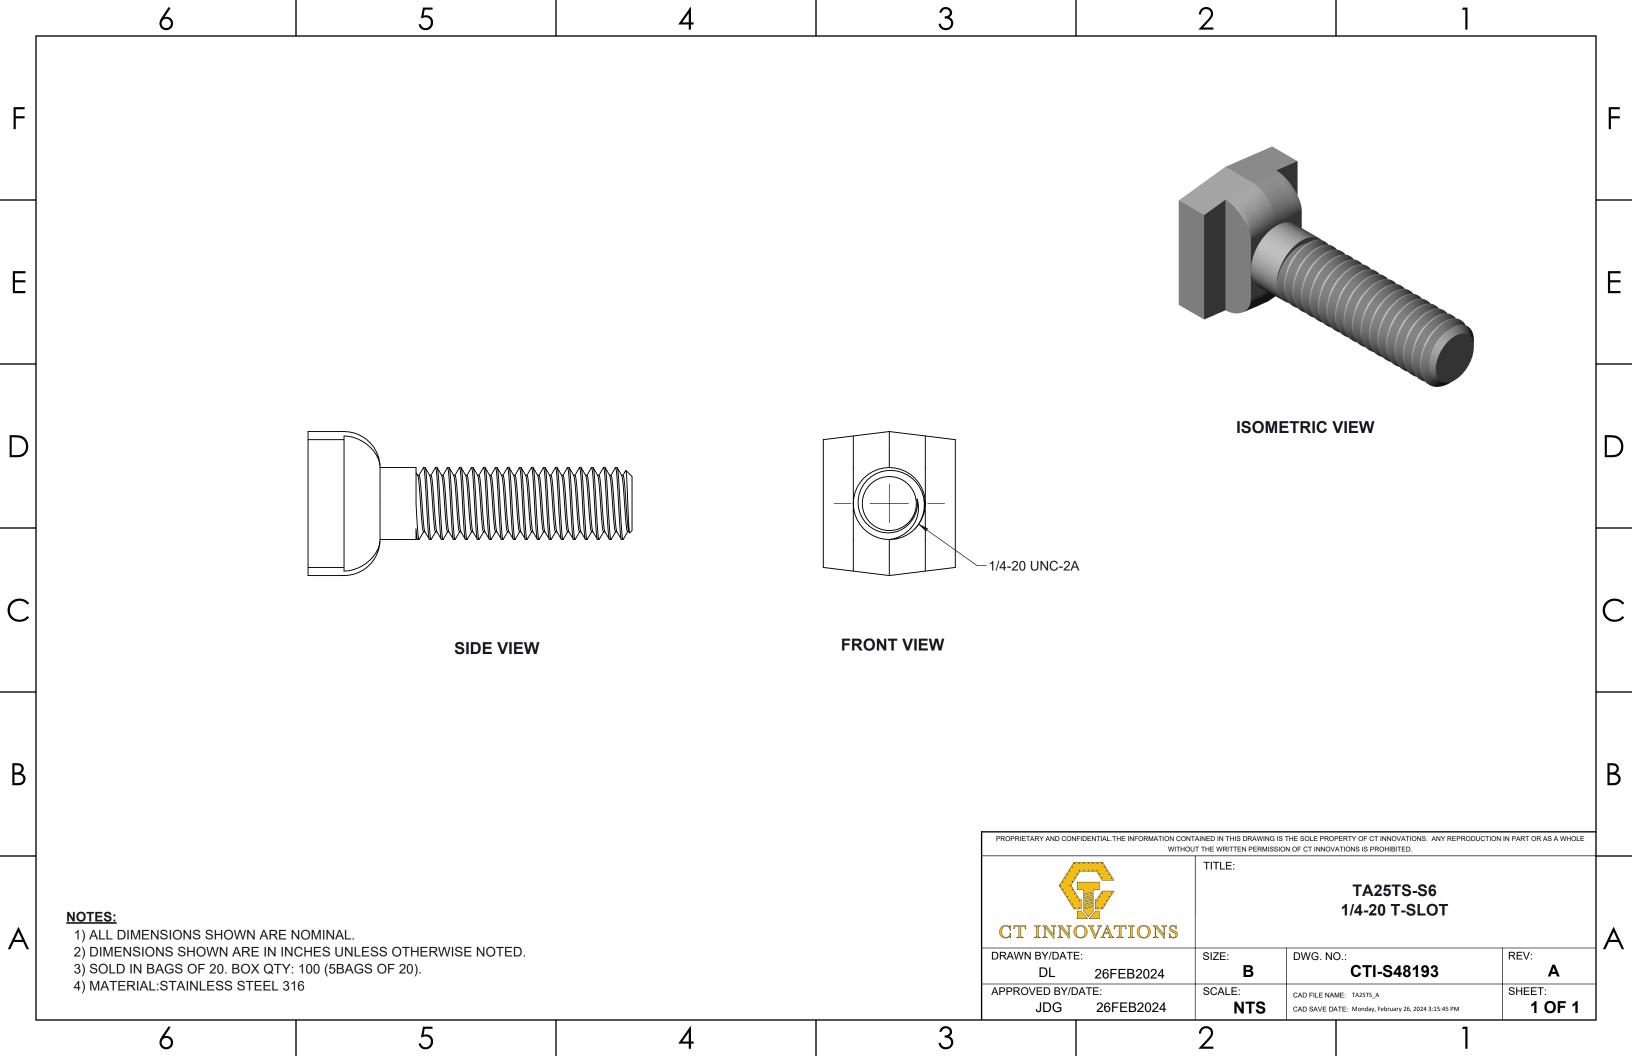

## TOUGHTray

- Submittals -

(ACCs Bulk Package)

| D LENGTH  Jayler Leng |   | 6                                                                                                 |                                           | 5 | 4      | 3     |                     |                             | 2                                  | 1                                                |                              |   |
|--------------------------------------------------------------------------------------------------------------------------------------------------------------------------------------------------------------------------------------------------------------------------------------------------------------------------------------------------------------------------------------------------------------------------------------------------------------------------------------------------------------------------------------------------------------------------------------------------------------------------------------------------------------------------------------------------------------------------------------------------------------------------------------------------------------------------------------------------------------------------------------------------------------------------------------------------------------------------------------------------------------------------------------------------------------------------------------------------------------------------------------------------------------------------------------------------------------------------------------------------------------------------------------------------------------------------------------------------------------------------------------------------------------------------------------------------------------------------------------------------------------------------------------------------------------------------------------------------------------------------------------------------------------------------------------------------------------------------------------------------------------------------------------------------------------------------------------------------------------------------------------------------------------------------------------------------------------------------------------------------------------------------------------------------------------------------------------------------------------------------------|---|---------------------------------------------------------------------------------------------------|-------------------------------------------|---|--------|-------|---------------------|-----------------------------|------------------------------------|--------------------------------------------------|------------------------------|---|
| E ISOMETRIC VIEW  LENGTH  D 3/8-16 UNC-2A  C SIDE VIEW  FRONT VIEW  C TITLE  TO 3/8 SQUARE NECK CARRIAGE BOLT  TO 3/8 SQUARE NECK CARRIAGE  TO 3/8 SQUARE NECK  | F | TA38SNCB450-(*) TA38SNCB300-(*)                                                                   | (in)<br>4.50<br>3.00                      |   |        |       |                     |                             |                                    |                                                  |                              | F |
| B  NOTES: 1) ALL DIMENSIONS SHOWN ARE NOMINAL. 2) DIMENSIONS SHOWN ARE IN INCHES UNLESS OTHERWISE NOTED. 3) SOLD IN BAGS OF 20. BOX QTY 1700 (GBAGS OF 20).                                                                                                                                                                                                                                                                                                                                                                                                                                                                                                                                                                                                                                                                                                                                                                                                                                                                                                                                                                                                                                                                                                                                                                                                                                                                                                                                                                                                                                                                                                                                                                                                                                                                                                                                                                                                                                                                                                                                                                    | Е | (*) INSERT MATERIA<br>ZN - GALVANIZEI<br>S6 - STAINLESS S<br>S4 - STAINLESS S                     | AL/FINISH:<br>D<br>STEEL 316<br>STEEL 304 |   |        |       |                     |                             |                                    | ISOMETRIC                                        | VIEW                         | E |
| B  NOTES: 1) ALL DIMENSIONS SHOWN ARE NOMINAL. 2) DIMENSIONS SHOWN ARE IN INCHES UNLESS OTHERWISE NOTED. 3) SOLD IN BAGS OF 20. BOX QTY: 100 (5BAGS OF 20).  SIDE VIEW  FRONT VIEW  REPRESENTATION  FRONT VIEW  APPROXED BY ANTICIPATION IN THE BROWNING THE ANALOG ARE METHORICAL WARRENCH CHE AN ARCA VICAL MARCH THE ANTICIPATION IN THE BROWNING OF TRANSPORTED BROWNING O | D |                                                                                                   |                                           |   | LENGTH |       | -0                  | .39                         |                                    |                                                  |                              | D |
| PROPRIETARY AND CONFIDENTIAL. THE INFORMATION CONTAINED IN THIS BRAWING IS THE SOLE PROPERTY OF CT INNOVATIONS, ANY REPRODUCTION IN PART OR AS A WHOLE WITHOUT THE WITTEN PERMISSION OF CT INNOVATIONS, SHY REPRODUCTION IN PART OR AS A WHOLE WITHOUT THE WITTEN PERMISSION OF CT INNOVATIONS SPRCHBITED.  TA38SNCBXXX-(*) 3/8 SQUARE NECK CARRIAGE BOLT  CT INNOVATIONS  DRAWN BY/DATE: DI 11DEC2023 B CTI-S48973 B CTI-S48973 B APPROVED BY/DATE: SCALE: CAD FILE NAME: TASSINCBLY SHEET:                                                                                                                                                                                                                                                                                                                                                                                                                                                                                                                                                                                                                                                                                                                                                                                                                                                                                                                                                                                                                                                                                                                                                                                                                                                                                                                                                                                                                                                                                                                                                                                                                                   | С |                                                                                                   |                                           |   |        | IC-2A | FRON                | T VIEW                      |                                    |                                                  |                              | С |
| A NOTES:  1) ALL DIMENSIONS SHOWN ARE NOMINAL. 2) DIMENSIONS SHOWN ARE IN INCHES UNLESS OTHERWISE NOTED. 3) SOLD IN BAGS OF 20. BOX QTY: 100 (5BAGS OF 20).  TA38SNCBXXX-(*) 3/8 SQUARE NECK CARRIAGE BOLT  CT INNOVATIONS  DRAWN BY/DATE: DL 11DEC2023 B CTI-S48973 B APPROVED BY/DATE: SCALE: CAD FILL NAME: TA38SNCBXXX-(*) 3/8 SQUARE NECK CARRIAGE BOLT  AREV: DL 11DEC2023 B CTI-S48973 B SHEET:                                                                                                                                                                                                                                                                                                                                                                                                                                                                                                                                                                                                                                                                                                                                                                                                                                                                                                                                                                                                                                                                                                                                                                                                                                                                                                                                                                                                                                                                                                                                                                                                                                                                                                                         | В |                                                                                                   |                                           |   |        |       | PROPRIETARY AND COI |                             |                                    |                                                  | DUCTION IN PART OR AS A WHOL | В |
| / 5 1                                                                                                                                                                                                                                                                                                                                                                                                                                                                                                                                                                                                                                                                                                                                                                                                                                                                                                                                                                                                                                                                                                                                                                                                                                                                                                                                                                                                                                                                                                                                                                                                                                                                                                                                                                                                                                                                                                                                                                                                                                                                                                                          | Α | 1) ALL DIMENSIONS SHOWN ARE NOMINAL.<br>2) DIMENSIONS SHOWN ARE IN INCHES UNLESS OTHERWISE NOTED. |                                           |   |        |       |                     | OVATIONS E: 11DEC2023 DATE: | SIZE: B SCALE: CAD FILE N CAD SAVE | TA38SNCBXXX-(*) RE NECK CARRIAG  NO.: CTI-S48973 | REV:  B SHEET:               |   |