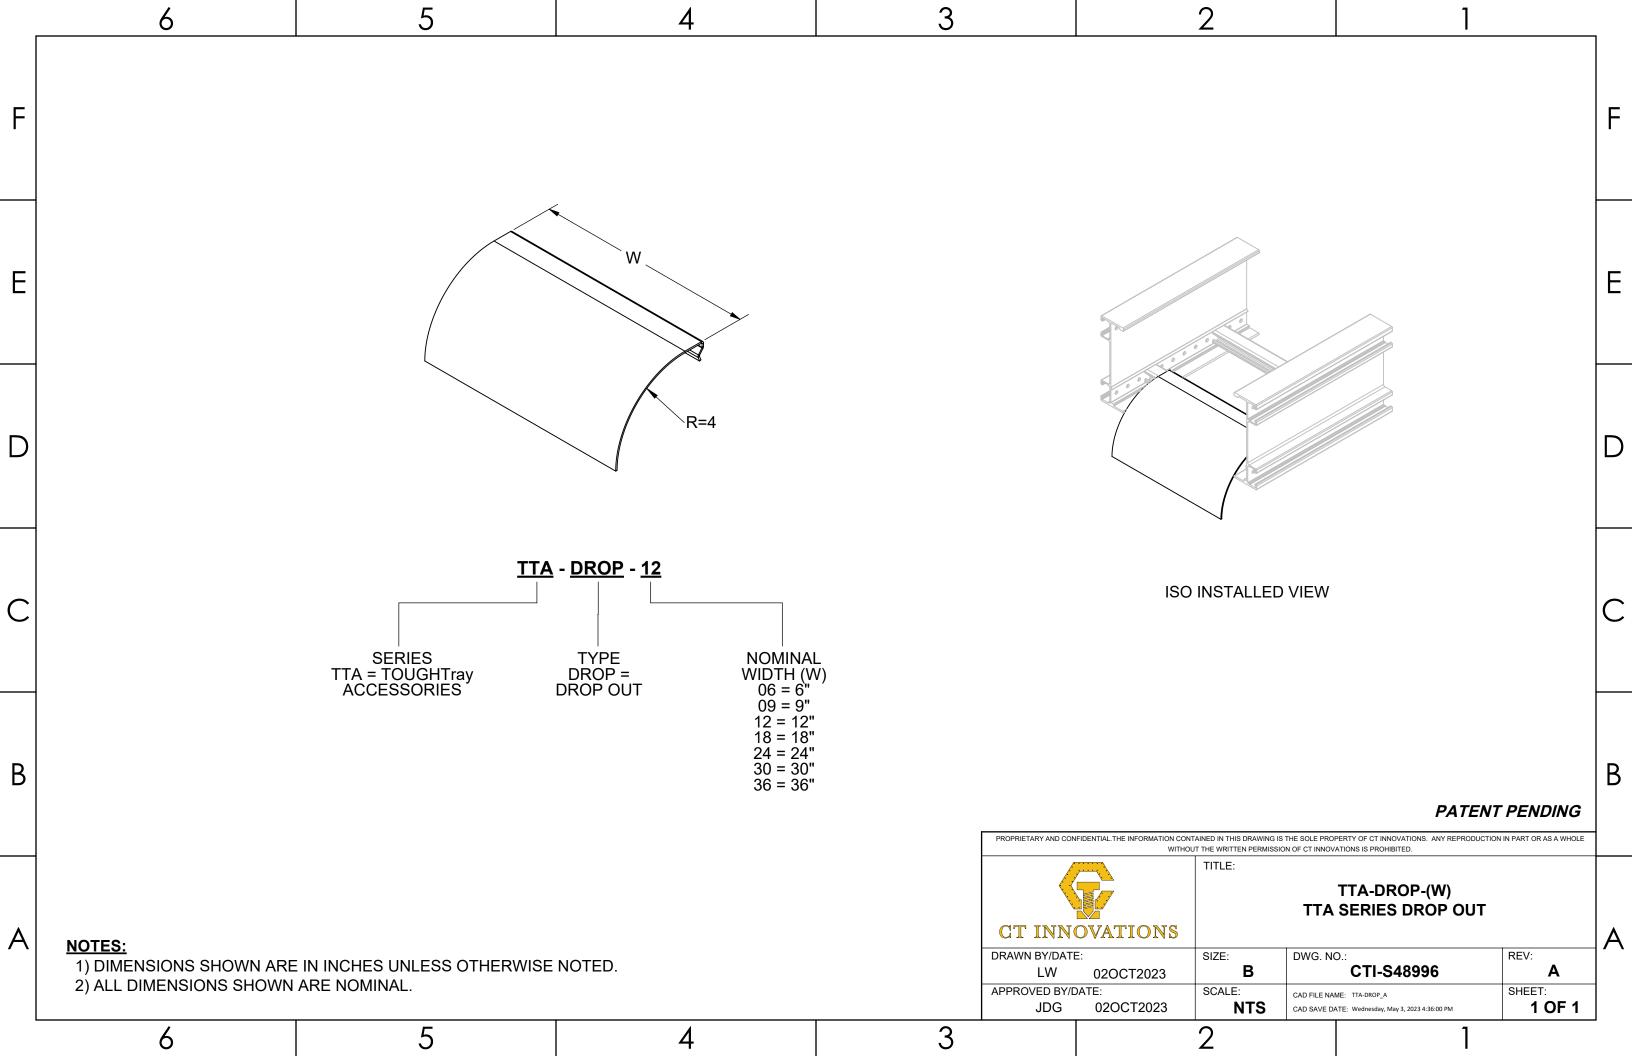

## TOUGHTray

- Submittals -

(ACCs Bulk Package)

| D LENGTH  Jayler Leng |   | 6                                                                                                 |                                           | 5 | 4      | 3     |                     |                             | 2                                  | 1                                                |                              |   |
|--------------------------------------------------------------------------------------------------------------------------------------------------------------------------------------------------------------------------------------------------------------------------------------------------------------------------------------------------------------------------------------------------------------------------------------------------------------------------------------------------------------------------------------------------------------------------------------------------------------------------------------------------------------------------------------------------------------------------------------------------------------------------------------------------------------------------------------------------------------------------------------------------------------------------------------------------------------------------------------------------------------------------------------------------------------------------------------------------------------------------------------------------------------------------------------------------------------------------------------------------------------------------------------------------------------------------------------------------------------------------------------------------------------------------------------------------------------------------------------------------------------------------------------------------------------------------------------------------------------------------------------------------------------------------------------------------------------------------------------------------------------------------------------------------------------------------------------------------------------------------------------------------------------------------------------------------------------------------------------------------------------------------------------------------------------------------------------------------------------------------------|---|---------------------------------------------------------------------------------------------------|-------------------------------------------|---|--------|-------|---------------------|-----------------------------|------------------------------------|--------------------------------------------------|------------------------------|---|
| E ISOMETRIC VIEW  LENGTH  D 3/8-16 UNC-2A  C SIDE VIEW  FRONT VIEW  C TITLE  TO 3/8 SQUARE NECK CARRIAGE BOLT  TO 3/8 SQUARE NECK CARRIAGE  TO 3/8 SQUARE NECK  | F | TA38SNCB450-(*) TA38SNCB300-(*)                                                                   | (in)<br>4.50<br>3.00                      |   |        |       |                     |                             |                                    |                                                  |                              | F |
| B  NOTES: 1) ALL DIMENSIONS SHOWN ARE NOMINAL. 2) DIMENSIONS SHOWN ARE IN INCHES UNLESS OTHERWISE NOTED. 3) SOLD IN BAGS OF 20. BOX QTY 1700 (GBAGS OF 20).                                                                                                                                                                                                                                                                                                                                                                                                                                                                                                                                                                                                                                                                                                                                                                                                                                                                                                                                                                                                                                                                                                                                                                                                                                                                                                                                                                                                                                                                                                                                                                                                                                                                                                                                                                                                                                                                                                                                                                    | Е | (*) INSERT MATERIA<br>ZN - GALVANIZEI<br>S6 - STAINLESS S<br>S4 - STAINLESS S                     | AL/FINISH:<br>D<br>STEEL 316<br>STEEL 304 |   |        |       |                     |                             |                                    | ISOMETRIC                                        | VIEW                         | E |
| B  NOTES: 1) ALL DIMENSIONS SHOWN ARE NOMINAL. 2) DIMENSIONS SHOWN ARE IN INCHES UNLESS OTHERWISE NOTED. 3) SOLD IN BAGS OF 20. BOX QTY: 100 (5BAGS OF 20).  SIDE VIEW  FRONT VIEW  REPRESENTATION  FRONT VIEW  APPROXED BY ANTICIPATION IN THE BROWNING THE ANALOG ARE METHORICAL WARRENCH CHE AN ARCA VICAL MARCH THE ANTICIPATION IN THE BROWNING OF TRANSPORTED BROWNING O | D |                                                                                                   |                                           |   | LENGTH |       | -0                  | .39                         |                                    |                                                  |                              | D |
| PROPRIETARY AND CONFIDENTIAL. THE INFORMATION CONTAINED IN THIS BRAWING IS THE SOLE PROPERTY OF CT INNOVATIONS, ANY REPRODUCTION IN PART OR AS A WHOLE WITHOUT THE WITTEN PERMISSION OF CT INNOVATIONS, SHY REPRODUCTION IN PART OR AS A WHOLE WITHOUT THE WITTEN PERMISSION OF CT INNOVATIONS SPRCHBITED.  TA38SNCBXXX-(*) 3/8 SQUARE NECK CARRIAGE BOLT  CT INNOVATIONS  DRAWN BY/DATE: DI 11DEC2023 B CTI-S48973 B CTI-S48973 B APPROVED BY/DATE: SCALE: CAD FILE NAME: TASSINCBLY SHEET:                                                                                                                                                                                                                                                                                                                                                                                                                                                                                                                                                                                                                                                                                                                                                                                                                                                                                                                                                                                                                                                                                                                                                                                                                                                                                                                                                                                                                                                                                                                                                                                                                                   | С |                                                                                                   |                                           |   |        | IC-2A | FRON                | T VIEW                      |                                    |                                                  |                              | С |
| A NOTES:  1) ALL DIMENSIONS SHOWN ARE NOMINAL. 2) DIMENSIONS SHOWN ARE IN INCHES UNLESS OTHERWISE NOTED. 3) SOLD IN BAGS OF 20. BOX QTY: 100 (5BAGS OF 20).  TA38SNCBXXX-(*) 3/8 SQUARE NECK CARRIAGE BOLT  CT INNOVATIONS  DRAWN BY/DATE: DL 11DEC2023 B CTI-S48973 B APPROVED BY/DATE: SCALE: CAD FILL NAME: TA38SNCBXXX-(*) 3/8 SQUARE NECK CARRIAGE BOLT  AREV: DL 11DEC2023 B CTI-S48973 B SHEET:                                                                                                                                                                                                                                                                                                                                                                                                                                                                                                                                                                                                                                                                                                                                                                                                                                                                                                                                                                                                                                                                                                                                                                                                                                                                                                                                                                                                                                                                                                                                                                                                                                                                                                                         | В |                                                                                                   |                                           |   |        |       | PROPRIETARY AND COI |                             |                                    |                                                  | DUCTION IN PART OR AS A WHOL | В |
| / 5 1                                                                                                                                                                                                                                                                                                                                                                                                                                                                                                                                                                                                                                                                                                                                                                                                                                                                                                                                                                                                                                                                                                                                                                                                                                                                                                                                                                                                                                                                                                                                                                                                                                                                                                                                                                                                                                                                                                                                                                                                                                                                                                                          | Α | 1) ALL DIMENSIONS SHOWN ARE NOMINAL.<br>2) DIMENSIONS SHOWN ARE IN INCHES UNLESS OTHERWISE NOTED. |                                           |   |        |       |                     | OVATIONS E: 11DEC2023 DATE: | SIZE: B SCALE: CAD FILE N CAD SAVE | TA38SNCBXXX-(*) RE NECK CARRIAG  NO.: CTI-S48973 | REV:  B SHEET:               |   |