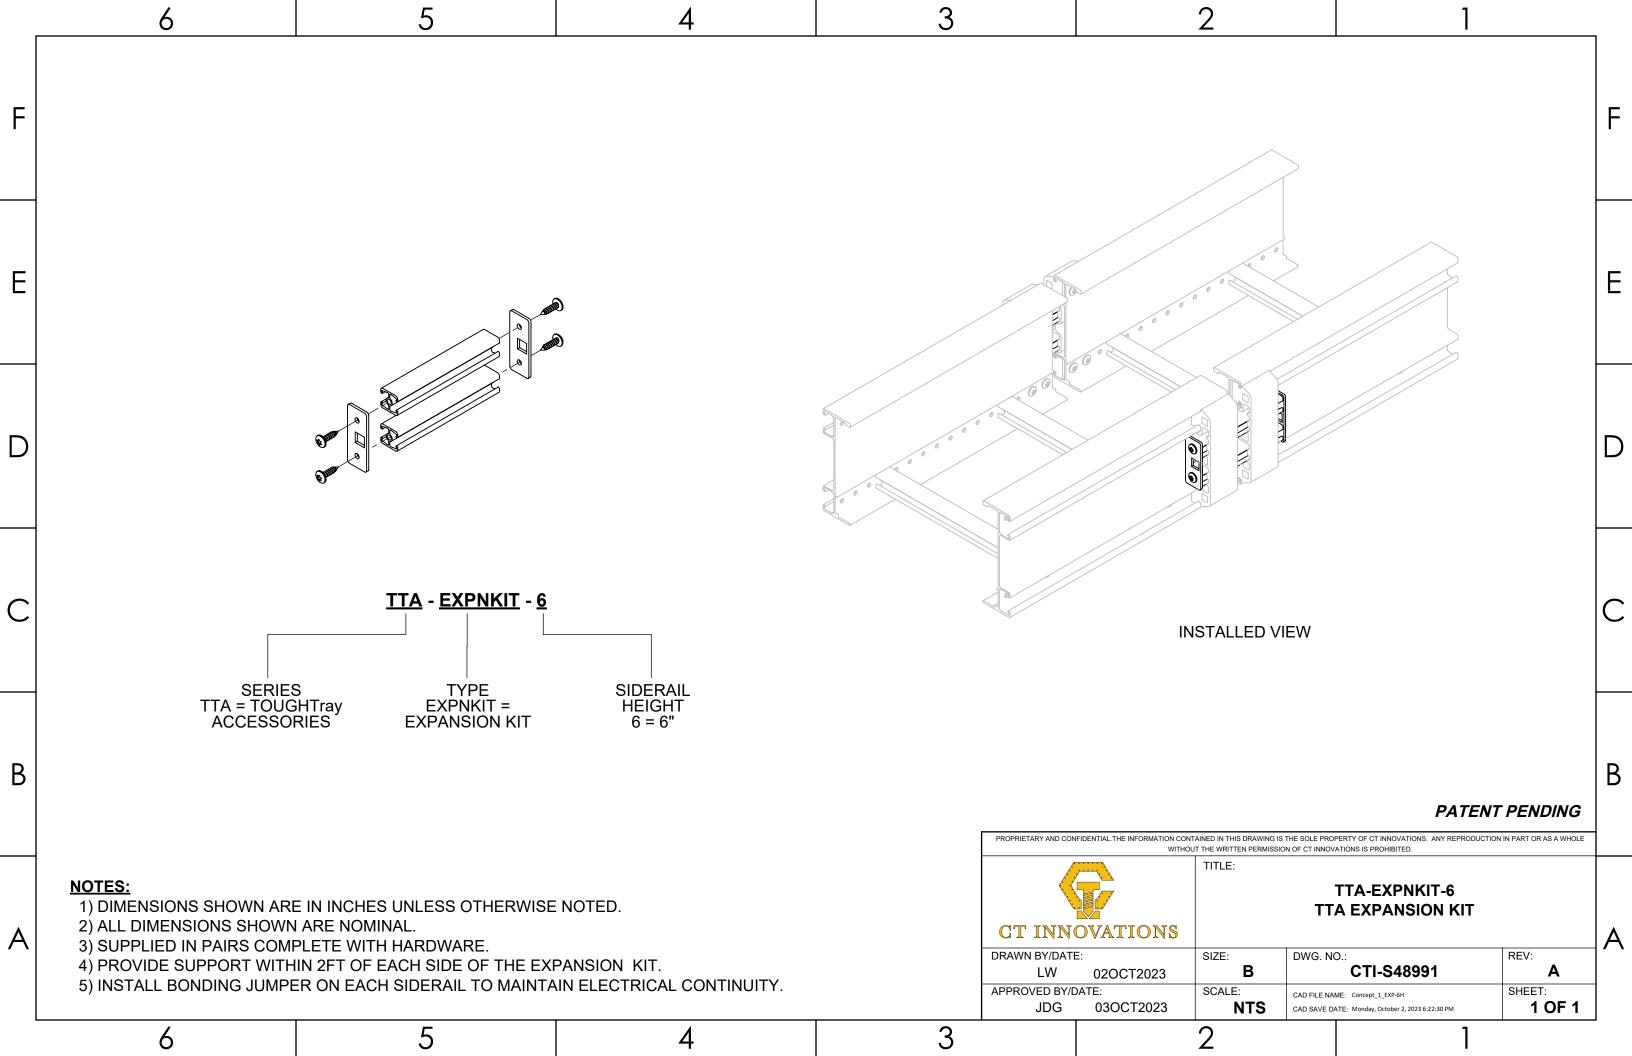

|   | 6                                                                                                      | 5                            | 4        | 3 |                     |                 | 2                                                                               | 1                                                          |                               |          |  |  |
|---|--------------------------------------------------------------------------------------------------------|------------------------------|----------|---|---------------------|-----------------|---------------------------------------------------------------------------------|------------------------------------------------------------|-------------------------------|----------|--|--|
|   | PART NO. INSIDE DIA                                                                                    | METER                        |          |   |                     |                 |                                                                                 |                                                            |                               |          |  |  |
|   | TA25W-(*) 0.31                                                                                         |                              |          |   |                     |                 |                                                                                 |                                                            |                               |          |  |  |
| F | TA38W-(*) 0.44                                                                                         |                              |          |   |                     |                 |                                                                                 |                                                            |                               | F        |  |  |
|   | TA50W-(*) 0.56                                                                                         |                              |          |   |                     |                 |                                                                                 |                                                            |                               |          |  |  |
|   | (*) INSERT MATERIAL/FINISH:                                                                            |                              |          |   |                     |                 |                                                                                 |                                                            |                               |          |  |  |
|   | (*) INSERT MATERIAL/FINISH:<br>ZN - GALVANIZED<br>S6 - STAINLESS STEEL 310<br>S4 - STAINLESS STEEL 304 | ô<br>4                       |          |   |                     |                 |                                                                                 |                                                            |                               |          |  |  |
|   | OF OTHER OFFI                                                                                          | T                            |          |   |                     |                 |                                                                                 |                                                            |                               |          |  |  |
| E |                                                                                                        |                              |          |   |                     |                 |                                                                                 |                                                            |                               | ΙE       |  |  |
|   |                                                                                                        |                              |          |   |                     |                 |                                                                                 |                                                            |                               |          |  |  |
|   |                                                                                                        |                              |          |   |                     |                 |                                                                                 |                                                            |                               |          |  |  |
|   |                                                                                                        | INSIDE DIAMETER —            |          |   |                     |                 |                                                                                 | ISOMETRIC V                                                | IEW .                         |          |  |  |
|   |                                                                                                        |                              |          |   |                     |                 |                                                                                 |                                                            |                               |          |  |  |
| D |                                                                                                        |                              |          |   |                     |                 |                                                                                 |                                                            |                               |          |  |  |
|   |                                                                                                        |                              |          |   |                     |                 |                                                                                 |                                                            |                               |          |  |  |
|   |                                                                                                        |                              |          |   |                     |                 |                                                                                 |                                                            |                               |          |  |  |
|   |                                                                                                        |                              |          |   |                     |                 |                                                                                 |                                                            |                               |          |  |  |
|   |                                                                                                        |                              |          |   |                     |                 |                                                                                 |                                                            |                               |          |  |  |
| C |                                                                                                        |                              |          |   |                     |                 |                                                                                 |                                                            |                               | C        |  |  |
|   |                                                                                                        |                              |          |   |                     |                 |                                                                                 |                                                            |                               |          |  |  |
|   |                                                                                                        |                              | TOP VIEW |   | SECTION V           | IEW             |                                                                                 |                                                            |                               |          |  |  |
|   |                                                                                                        |                              |          |   |                     |                 |                                                                                 |                                                            |                               |          |  |  |
|   |                                                                                                        |                              |          |   |                     |                 |                                                                                 |                                                            |                               |          |  |  |
| В |                                                                                                        |                              |          |   |                     |                 |                                                                                 |                                                            |                               | В        |  |  |
|   |                                                                                                        |                              |          |   |                     |                 |                                                                                 |                                                            |                               |          |  |  |
|   |                                                                                                        |                              |          |   | PROPRIETARY AND CON |                 | NTAINED IN THIS DRAWING IS THE SOLE PR<br>OUT THE WRITTEN PERMISSION OF CT INNO | ROPERTY OF CT INNOVATIONS. ANY REPROD                      | OUCTION IN PART OR AS A WHOLE | $\dashv$ |  |  |
|   |                                                                                                        |                              |          |   | A                   | VIIII           | TITLE:                                                                          |                                                            |                               |          |  |  |
|   |                                                                                                        |                              |          |   |                     |                 |                                                                                 | TA(X)W-(*)<br>FLAT WASHER                                  |                               |          |  |  |
| Α | NOTES:                                                                                                 | APE NOMINAL                  |          |   |                     | OVATIONS        |                                                                                 |                                                            |                               | _ A      |  |  |
| • |                                                                                                        | IN INCHES UNLESS OTHERWISE I | NOTED.   |   | DRAWN BY/DATE<br>LW | ≣:<br>27FEB2024 | SIZE: DWG. N                                                                    | NO.:<br>CTI-S14999                                         | REV:                          | '        |  |  |
|   | 3) SOLD IN BAGS OF 20. BOX                                                                             | ( QTY: 100 (5 BAGS OF 20).   |          |   | APPROVED BY/D       |                 | NITO                                                                            | NAME: TA50W_A DATE: Tuesday, February 27, 2024 10:09:35 AM | SHEET:<br>1 OF 1              | 1        |  |  |
| L | 6                                                                                                      | 5                            | 4        | 3 |                     |                 | 2                                                                               | 1                                                          |                               |          |  |  |