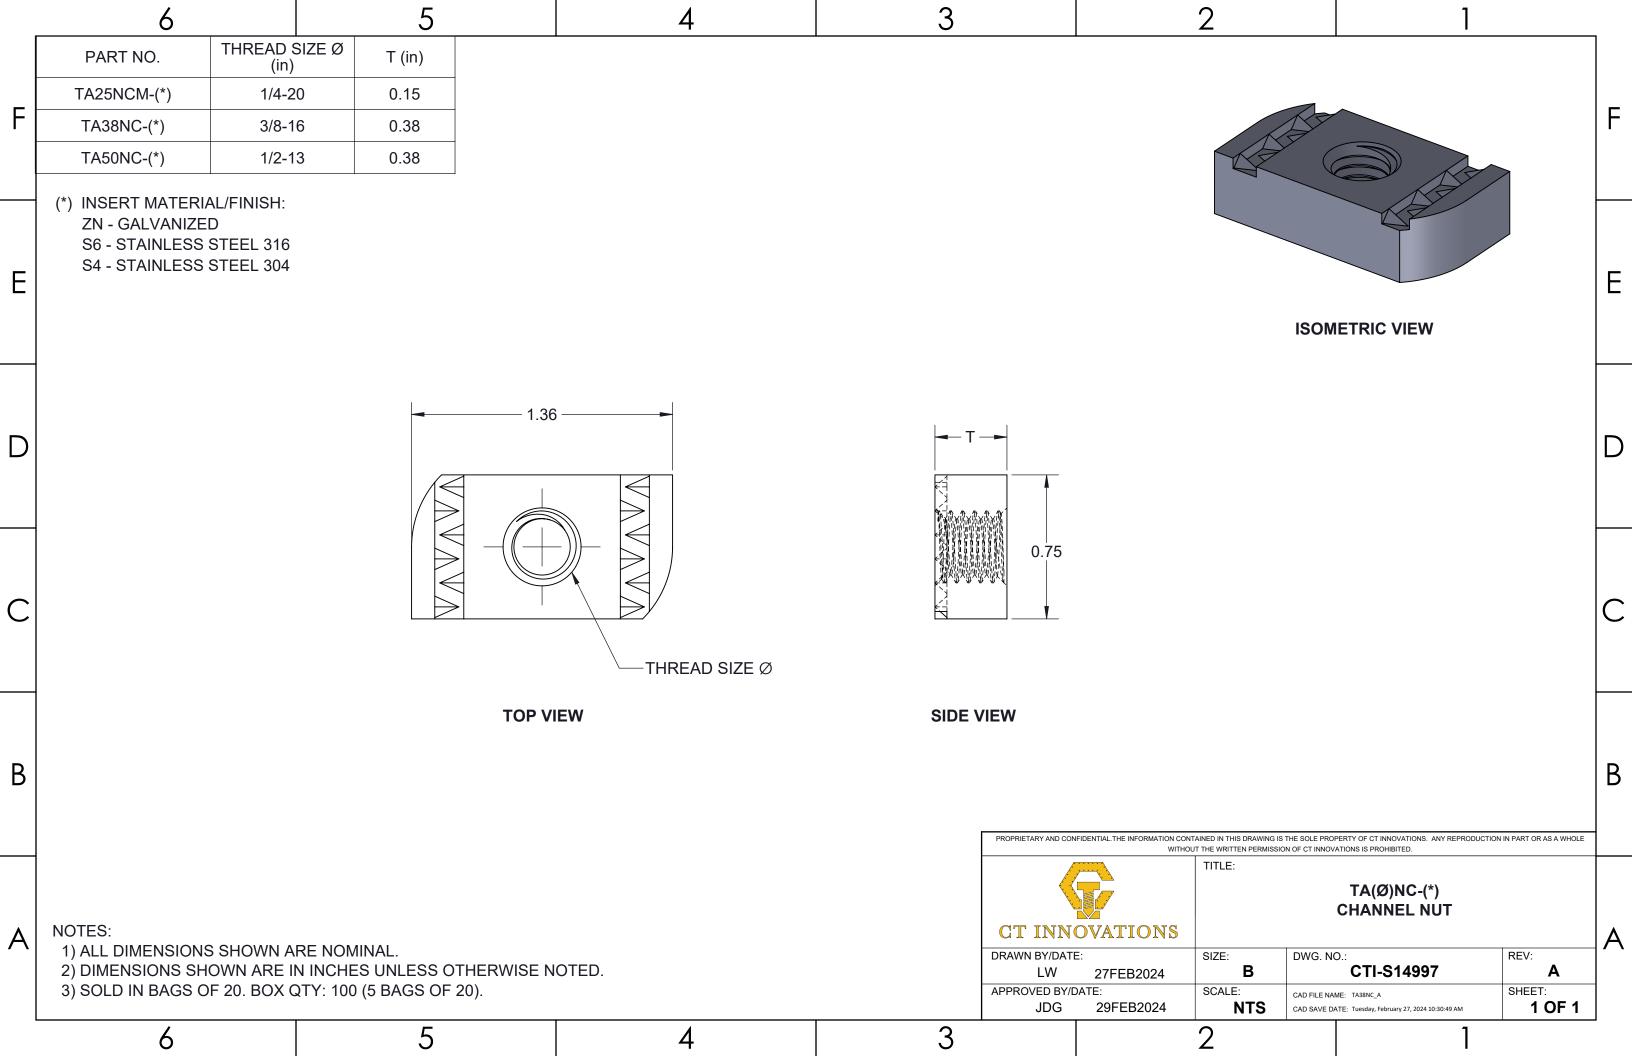

| Α | 1) ALL DIMENSIONS SHOWN ARE NOMINAL.<br>2) DIMENSIONS SHOWN ARE IN INCHES UNLESS OTHERWISE NOTED. |                                           |   |        |       |                     | OVATIONS E: 11DEC2023 DATE: | SIZE: B SCALE: CAD FILE N CAD SAVE | TA38SNCBXXX-(*) RE NECK CARRIAG  NO.: CTI-S48973 | REV:  B SHEET:               |   |











|     | 6                                                                       |                  | 5                                                  | 4           | 3 |                                              |                       | 2                                                                              | 1                                                                |                              |   |
|-----|-------------------------------------------------------------------------|------------------|----------------------------------------------------|-------------|---|----------------------------------------------|-----------------------|--------------------------------------------------------------------------------|---------------------------------------------