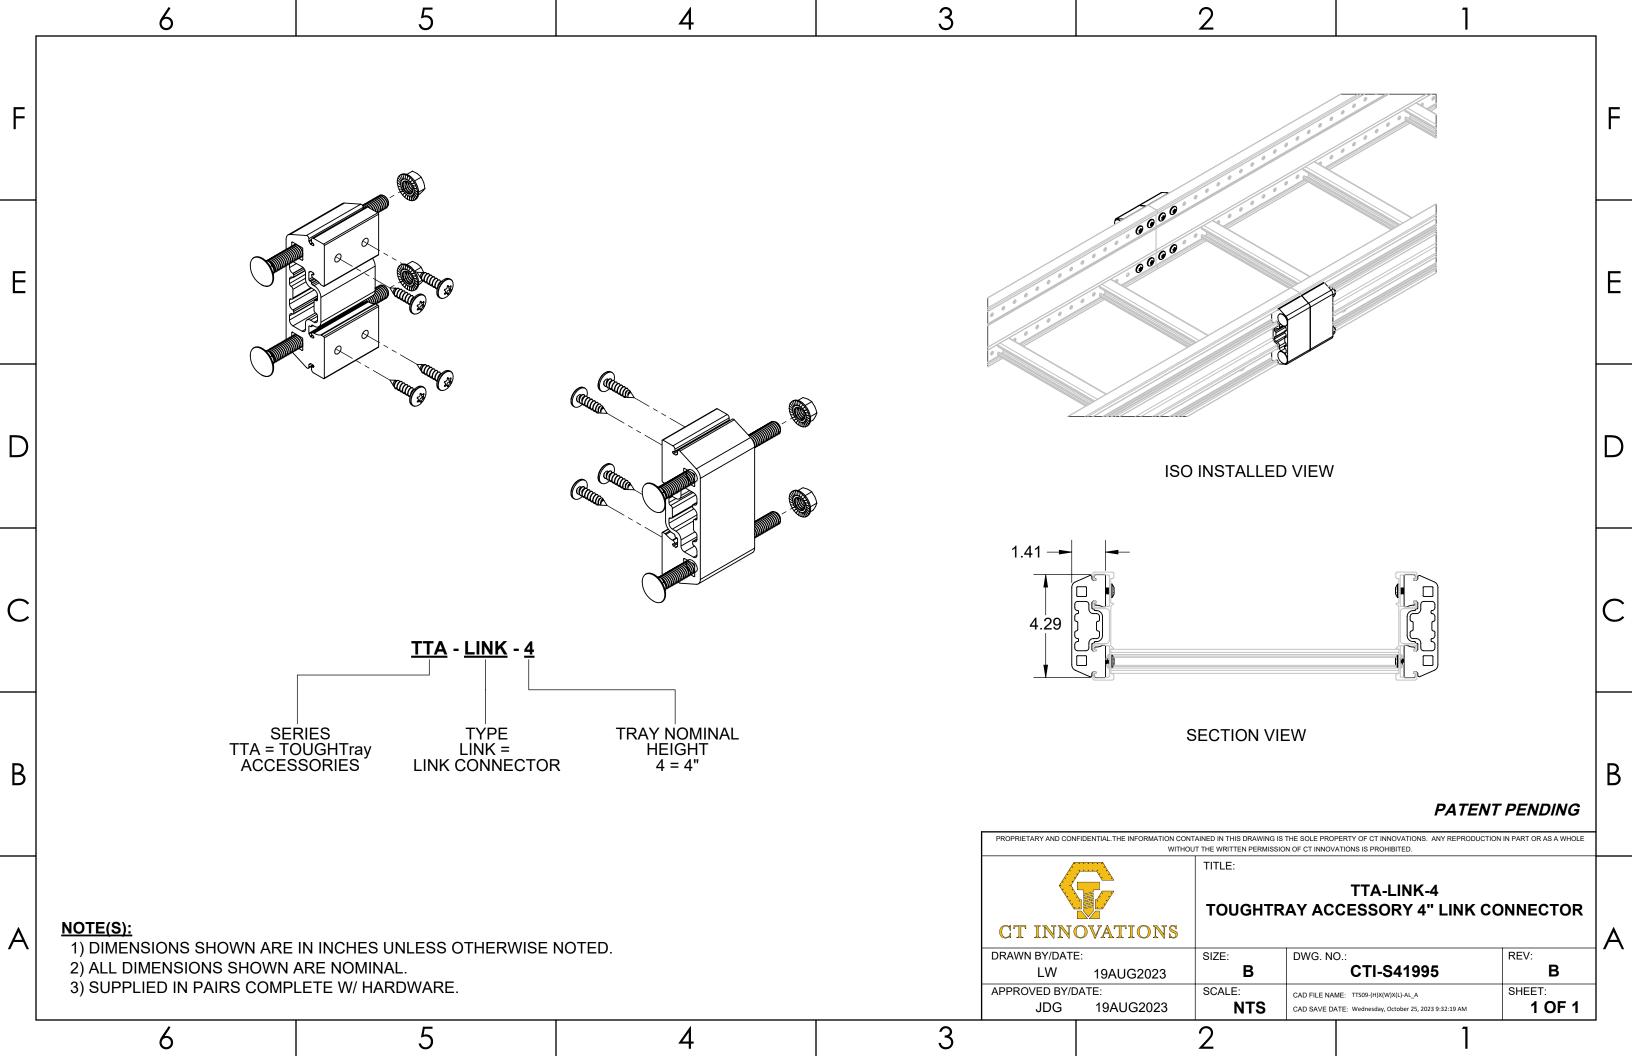

## TOUGHTray

- Submittals -

(ACCs Bulk Package)

| D LENGTH  Jayler Leng |   | 6                                                                                                 |                                           | 5 | 4      | 3     |                     |                             | 2                                  | 1                                                |                              |   |
|--------------------------------------------------------------------------------------------------------------------------------------------------------------------------------------------------------------------------------------------------------------------------------------------------------------------------------------------------------------------------------------------------------------------------------------------------------------------------------------------------------------------------------------------------------------------------------------------------------------------------------------------------------------------------------------------------------------------------------------------------------------------------------------------------------------------------------------------------------------------------------------------------------------------------------------------------------------------------------------------------------------------------------------------------------------------------------------------------------------------------------------------------------------------------------------------------------------------------------------------------------------------------------------------------------------------------------------------------------------------------------------------------------------------------------------------------------------------------------------------------------------------------------------------------------------------------------------------------------------------------------------------------------------------------------------------------------------------------------------------------------------------------------------------------------------------------------------------------------------------------------------------------------------------------------------------------------------------------------------------------------------------------------------------------------------------------------------------------------------------------------|---|---------------------------------------------------------------------------------------------------|-------------------------------------------|---|--------|-------|---------------------|-----------------------------|------------------------------------|--------------------------------------------------|------------------------------|---|
| E ISOMETRIC VIEW  LENGTH  D 3/8-16 UNC-2A  C SIDE VIEW  FRONT VIEW  C TITLE  TO 3/8 SQUARE NECK CARRIAGE BOLT  TO 3/8 SQUARE NECK CARRIAGE  TO 3/8 SQUARE NECK  | F | TA38SNCB450-(*) TA38SNCB300-(*)                                                                   | (in)<br>4.50<br>3.00                      |   |        |       |                     |                             |                                    |                                                  |                              | F |
| B  NOTES: 1) ALL DIMENSIONS SHOWN ARE NOMINAL. 2) DIMENSIONS SHOWN ARE IN INCHES UNLESS OTHERWISE NOTED. 3) SOLD IN BAGS OF 20. BOX QTY 1700 (GBAGS OF 20).                                                                                                                                                                                                                                                                                                                                                                                                                                                                                                                                                                                                                                                                                                                                                                                                                                                                                                                                                                                                                                                                                                                                                                                                                                                                                                                                                                                                                                                                                                                                                                                                                                                                                                                                                                                                                                                                                                                                                                    | Е | (*) INSERT MATERIA<br>ZN - GALVANIZEI<br>S6 - STAINLESS S<br>S4 - STAINLESS S                     | AL/FINISH:<br>D<br>STEEL 316<br>STEEL 304 |   |        |       |                     |                             |                                    | ISOMETRIC                                        | VIEW                         | E |
| B  NOTES: 1) ALL DIMENSIONS SHOWN ARE NOMINAL. 2) DIMENSIONS SHOWN ARE IN INCHES UNLESS OTHERWISE NOTED. 3) SOLD IN BAGS OF 20. BOX QTY: 100 (5BAGS OF 20).  SIDE VIEW  FRONT VIEW  REPRESENTATION  FRONT VIEW  APPROXED BY ANTICIPATION IN THE BROWNING THE ANALOG ARE METHORICAL WARRENCH CHE AN ARCA VICAL MARCH THE ANTICIPATION IN THE BROWNING OF TRANSPORTED BROWNING O | D |                                                                                                   |                                           |   | LENGTH |       | -0                  | .39                         |                                    |                                                  |                              | D |
| PROPRIETARY AND CONFIDENTIAL. THE INFORMATION CONTAINED IN THIS BRAWING IS THE SOLE PROPERTY OF CT INNOVATIONS, ANY REPRODUCTION IN PART OR AS A WHOLE WITHOUT THE WITTEN PERMISSION OF CT INNOVATIONS, SHY REPRODUCTION IN PART OR AS A WHOLE WITHOUT THE WITTEN PERMISSION OF CT INNOVATIONS SPRCHBITED.  TA38SNCBXXX-(*) 3/8 SQUARE NECK CARRIAGE BOLT  CT INNOVATIONS  DRAWN BY/DATE: DI 11DEC2023 B CTI-S48973 B CTI-S48973 B APPROVED BY/DATE: SCALE: CAD FILE NAME: TASSINCBLY SHEET:                                                                                                                                                                                                                                                                                                                                                                                                                                                                                                                                                                                                                                                                                                                                                                                                                                                                                                                                                                                                                                                                                                                                                                                                                                                                                                                                                                                                                                                                                                                                                                                                                                   | С |                                                                                                   |                                           |   |        | IC-2A | FRON                | T VIEW                      |                                    |                                                  |                              | С |
| A NOTES:  1) ALL DIMENSIONS SHOWN ARE NOMINAL. 2) DIMENSIONS SHOWN ARE IN INCHES UNLESS OTHERWISE NOTED. 3) SOLD IN BAGS OF 20. BOX QTY: 100 (5BAGS OF 20).  TA38SNCBXXX-(*) 3/8 SQUARE NECK CARRIAGE BOLT  CT INNOVATIONS  DRAWN BY/DATE: DL 11DEC2023 B CTI-S48973 B APPROVED BY/DATE: SCALE: CAD FILL NAME: TA38SNCBXXX-(*) 3/8 SQUARE NECK CARRIAGE BOLT  AREV: DL 11DEC2023 B CTI-S48973 B SHEET:                                                                                                                                                                                                                                                                                                                                                                                                                                                                                                                                                                                                                                                                                                                                                                                                                                                                                                                                                                                                                                                                                                                                                                                                                                                                                                                                                                                                                                                                                                                                                                                                                                                                                                                         | В |                                                                                                   |                                           |   |        |       | PROPRIETARY AND COI |                             |                                    |                                                  | DUCTION IN PART OR AS A WHOL | В |
| / 5 1                                                                                                                                                                                                                                                                                                                                                                                                                                                                                                                                                                                                                                                                                                                                                                                                                                                                                                                                                                                                                                                                                                                                                                                                                                                                                                                                                                                                                                                                                                                                                                                                                                                                                                                                                                                                                                                                                                                                                                                                                                                                                                                          | Α | 1) ALL DIMENSIONS SHOWN ARE NOMINAL.<br>2) DIMENSIONS SHOWN ARE IN INCHES UNLESS OTHERWISE NOTED. |                                           |   |        |       |                     | OVATIONS E: 11DEC2023 DATE: | SIZE: B SCALE: CAD FILE N CAD SAVE | TA38SNCBXXX-(*) RE NECK CARRIAG  NO.: CTI-S48973 | REV:  B SHEET:               |   |