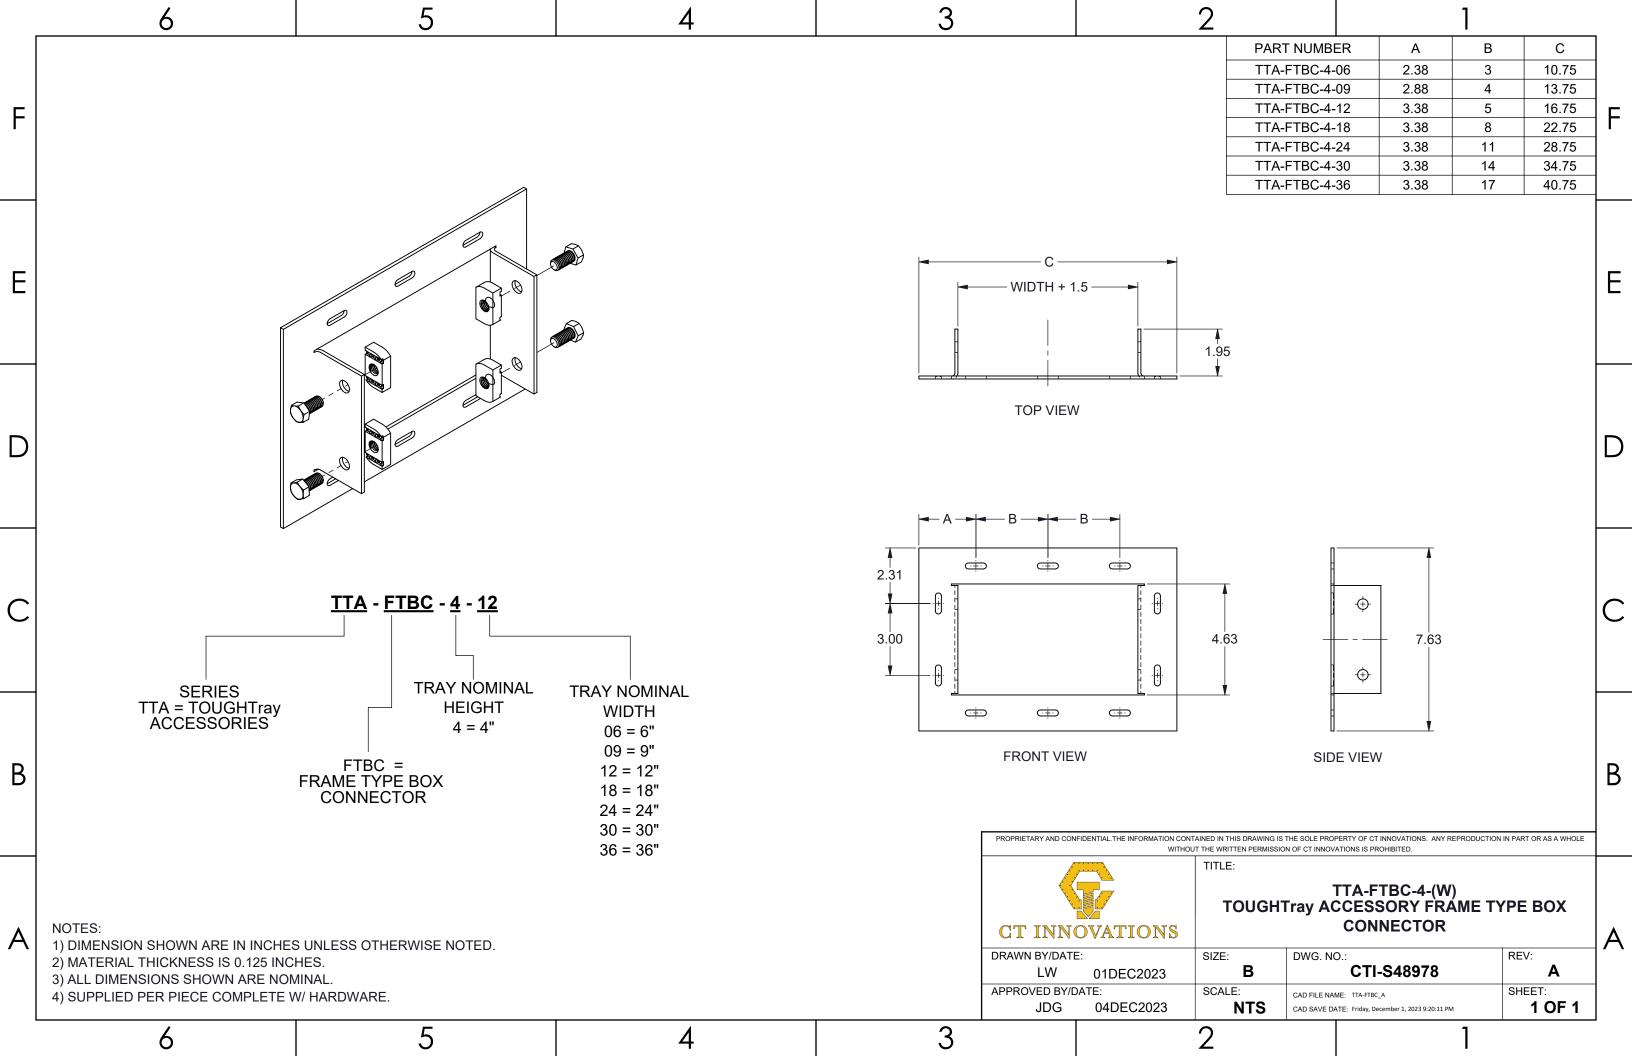

## TOUGHTray

- Submittals -

(ACCs Bulk Package)

| D LENGTH  Jayler Leng |   | 6                                                                                                 |                                           | 5 | 4      | 3     |                     |                             | 2                                  | 1                                                |                              |   |
|--------------------------------------------------------------------------------------------------------------------------------------------------------------------------------------------------------------------------------------------------------------------------------------------------------------------------------------------------------------------------------------------------------------------------------------------------------------------------------------------------------------------------------------------------------------------------------------------------------------------------------------------------------------------------------------------------------------------------------------------------------------------------------------------------------------------------------------------------------------------------------------------------------------------------------------------------------------------------------------------------------------------------------------------------------------------------------------------------------------------------------------------------------------------------------------------------------------------------------------------------------------------------------------------------------------------------------------------------------------------------------------------------------------------------------------------------------------------------------------------------------------------------------------------------------------------------------------------------------------------------------------------------------------------------------------------------------------------------------------------------------------------------------------------------------------------------------------------------------------------------------------------------------------------------------------------------------------------------------------------------------------------------------------------------------------------------------------------------------------------------------|---|---------------------------------------------------------------------------------------------------|-------------------------------------------|---|--------|-------|---------------------|-----------------------------|------------------------------------|--------------------------------------------------|------------------------------|---|
| E ISOMETRIC VIEW  LENGTH  D 3/8-16 UNC-2A  C SIDE VIEW  FRONT VIEW  C TITLE  TO 3/8 SQUARE NECK CARRIAGE BOLT  TO 3/8 SQUARE NECK CARRIAGE  TO 3/8 SQUARE NECK  | F | TA38SNCB450-(*) TA38SNCB300-(*)                                                                   | (in)<br>4.50<br>3.00                      |   |        |       |                     |                             |                                    |                                                  |                              | F |
| B  NOTES: 1) ALL DIMENSIONS SHOWN ARE NOMINAL. 2) DIMENSIONS SHOWN ARE IN INCHES UNLESS OTHERWISE NOTED. 3) SOLD IN BAGS OF 20. BOX QTY 1700 (GBAGS OF 20).                                                                                                                                                                                                                                                                                                                                                                                                                                                                                                                                                                                                                                                                                                                                                                                                                                                                                                                                                                                                                                                                                                                                                                                                                                                                                                                                                                                                                                                                                                                                                                                                                                                                                                                                                                                                                                                                                                                                                                    | Е | (*) INSERT MATERIA<br>ZN - GALVANIZEI<br>S6 - STAINLESS S<br>S4 - STAINLESS S                     | AL/FINISH:<br>D<br>STEEL 316<br>STEEL 304 |   |        |       |                     |                             |                                    | ISOMETRIC                                        | VIEW                         | E |
| B  NOTES: 1) ALL DIMENSIONS SHOWN ARE NOMINAL. 2) DIMENSIONS SHOWN ARE IN INCHES UNLESS OTHERWISE NOTED. 3) SOLD IN BAGS OF 20. BOX QTY: 100 (5BAGS OF 20).  SIDE VIEW  FRONT VIEW  REPRESENTATION  FRONT VIEW  APPROXED BY ANTICIPATION IN THE BROWNING THE ANALOG ARE METHORICAL WARRENCH CHE AN ARCA VICAL MARCH THE ANTICIPATION IN THE BROWNING OF TRANSPORTED BROWNING O | D |                                                                                                   |                                           |   | LENGTH |       | -0                  | .39                         |                                    |                                                  |                              | D |
| PROPRIETARY AND CONFIDENTIAL. THE INFORMATION CONTAINED IN THIS BRAWING IS THE SOLE PROPERTY OF CT INNOVATIONS, ANY REPRODUCTION IN PART OR AS A WHOLE WITHOUT THE WITTEN PERMISSION OF CT INNOVATIONS, SHY REPRODUCTION IN PART OR AS A WHOLE WITHOUT THE WITTEN PERMISSION OF CT INNOVATIONS SPRCHBITED.  TA38SNCBXXX-(*) 3/8 SQUARE NECK CARRIAGE BOLT  CT INNOVATIONS  DRAWN BY/DATE: DI 11DEC2023 B CTI-S48973 B CTI-S48973 B APPROVED BY/DATE: SCALE: CAD FILE NAME: TASSINCBLY SHEET:                                                                                                                                                                                                                                                                                                                                                                                                                                                                                                                                                                                                                                                                                                                                                                                                                                                                                                                                                                                                                                                                                                                                                                                                                                                                                                                                                                                                                                                                                                                                                                                                                                   | С |                                                                                                   |                                           |   |        | IC-2A | FRON                | T VIEW                      |                                    |                                                  |                              | С |
| A NOTES:  1) ALL DIMENSIONS SHOWN ARE NOMINAL. 2) DIMENSIONS SHOWN ARE IN INCHES UNLESS OTHERWISE NOTED. 3) SOLD IN BAGS OF 20. BOX QTY: 100 (5BAGS OF 20).  TA38SNCBXXX-(*) 3/8 SQUARE NECK CARRIAGE BOLT  CT INNOVATIONS  DRAWN BY/DATE: DL 11DEC2023 B CTI-S48973 B APPROVED BY/DATE: SCALE: CAD FILL NAME: TA38SNCBXXX-(*) 3/8 SQUARE NECK CARRIAGE BOLT  AREV: DL 11DEC2023 B CTI-S48973 B SHEET:                                                                                                                                                                                                                                                                                                                                                                                                                                                                                                                                                                                                                                                                                                                                                                                                                                                                                                                                                                                                                                                                                                                                                                                                                                                                                                                                                                                                                                                                                                                                                                                                                                                                                                                         | В |                                                                                                   |                                           |   |        |       | PROPRIETARY AND COI |                             |                                    |                                                  | DUCTION IN PART OR AS A WHOL | В |
| / 5 1                                                                                                                                                                                                                                                                                                                                                                                                                                                                                                                                                                                                                                                                                                                                                                                                                                                                                                                                                                                                                                                                                                                                                                                                                                                                                                                                                                                                                                                                                                                                                                                                                                                                                                                                                                                                                                                                                                                                                                                                                                                                                                                          | Α | 1) ALL DIMENSIONS SHOWN ARE NOMINAL.<br>2) DIMENSIONS SHOWN ARE IN INCHES UNLESS OTHERWISE NOTED. |                                           |   |        |       |                     | OVATIONS E: 11DEC2023 DATE: | SIZE: B SCALE: CAD FILE N CAD SAVE | TA38SNCBXXX-(*) RE NECK CARRIAG  NO.: CTI-S48973 | REV:  B SHEET:               |   |