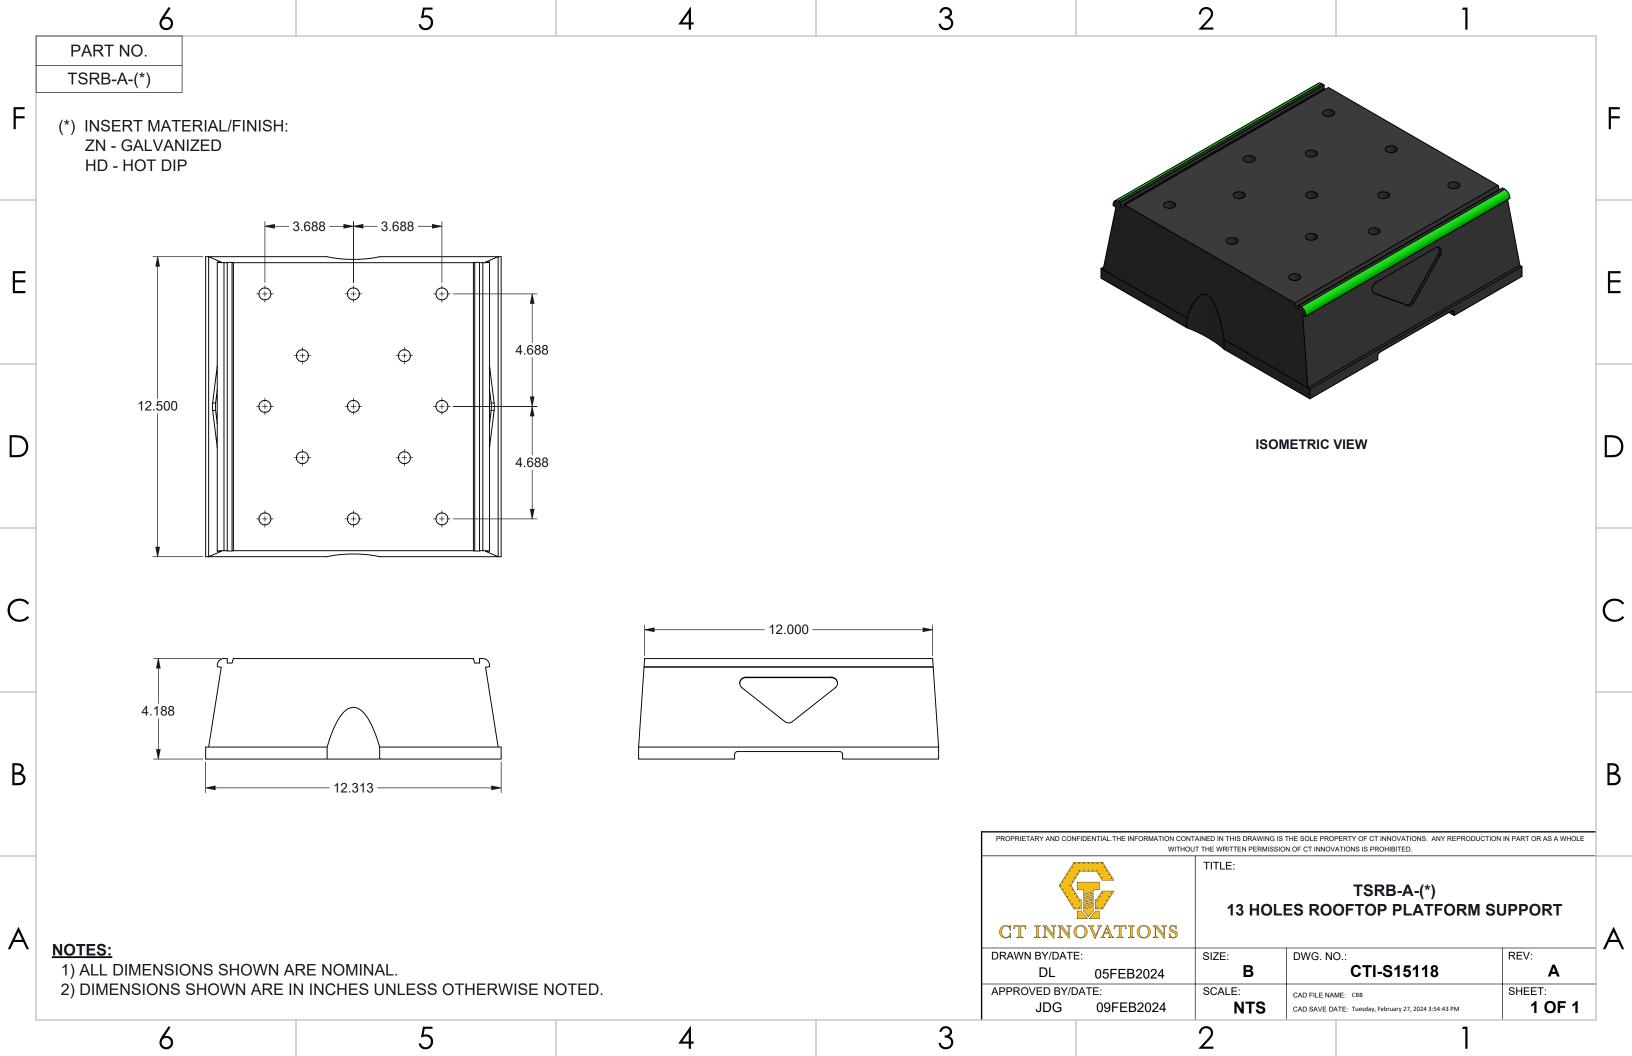

## TOUGHTray

- Submittals -

(ACCs Bulk Package)

| D LENGTH  Jayler Leng |   | 6                                                                                                 |                                           | 5 | 4      | 3     |                     |                             | 2                                  | 1                                                |                              |   |
|--------------------------------------------------------------------------------------------------------------------------------------------------------------------------------------------------------------------------------------------------------------------------------------------------------------------------------------------------------------------------------------------------------------------------------------------------------------------------------------------------------------------------------------------------------------------------------------------------------------------------------------------------------------------------------------------------------------------------------------------------------------------------------------------------------------------------------------------------------------------------------------------------------------------------------------------------------------------------------------------------------------------------------------------------------------------------------------------------------------------------------------------------------------------------------------------------------------------------------------------------------------------------------------------------------------------------------------------------------------------------------------------------------------------------------------------------------------------------------------------------------------------------------------------------------------------------------------------------------------------------------------------------------------------------------------------------------------------------------------------------------------------------------------------------------------------------------------------------------------------------------------------------------------------------------------------------------------------------------------------------------------------------------------------------------------------------------------------------------------------------------|---|---------------------------------------------------------------------------------------------------|-------------------------------------------|---|--------|-------|---------------------|-----------------------------|------------------------------------|--------------------------------------------------|------------------------------|---|
| E ISOMETRIC VIEW  LENGTH  D 3/8-16 UNC-2A  C SIDE VIEW  FRONT VIEW  C TITLE  TO 3/8 SQUARE NECK CARRIAGE BOLT  TO 3/8 SQUARE NECK CARRIAGE  TO 3/8 SQUARE NECK  | F | TA38SNCB450-(*) TA38SNCB300-(*)                                                                   | (in)<br>4.50<br>3.00                      |   |        |       |                     |                             |                                    |                                                  |                              | F |
| B  NOTES: 1) ALL DIMENSIONS SHOWN ARE NOMINAL. 2) DIMENSIONS SHOWN ARE IN INCHES UNLESS OTHERWISE NOTED. 3) SOLD IN BAGS OF 20. BOX QTY 1700 (GBAGS OF 20).                                                                                                                                                                                                                                                                                                                                                                                                                                                                                                                                                                                                                                                                                                                                                                                                                                                                                                                                                                                                                                                                                                                                                                                                                                                                                                                                                                                                                                                                                                                                                                                                                                                                                                                                                                                                                                                                                                                                                                    | Е | (*) INSERT MATERIA<br>ZN - GALVANIZEI<br>S6 - STAINLESS S<br>S4 - STAINLESS S                     | AL/FINISH:<br>D<br>STEEL 316<br>STEEL 304 |   |        |       |                     |                             |                                    | ISOMETRIC                                        | VIEW                         | E |
| B  NOTES: 1) ALL DIMENSIONS SHOWN ARE NOMINAL. 2) DIMENSIONS SHOWN ARE IN INCHES UNLESS OTHERWISE NOTED. 3) SOLD IN BAGS OF 20. BOX QTY: 100 (5BAGS OF 20).  SIDE VIEW  FRONT VIEW  REPRESENTATION  FRONT VIEW  APPROXED BY ANTICIPATION IN THE BROWNING THE ANALOG ARE METHORICAL WARRENCH CHE AN ARCA VICAL MARCH THE ANTICIPATION IN THE BROWNING OF TRANSPORTED BROWNING O | D |                                                                                                   |                                           |   | LENGTH |       | -0                  | .39                         |                                    |                                                  |                              | D |
| PROPRIETARY AND CONFIDENTIAL. THE INFORMATION CONTAINED IN THIS BRAWING IS THE SOLE PROPERTY OF CT INNOVATIONS, ANY REPRODUCTION IN PART OR AS A WHOLE WITHOUT THE WITTEN PERMISSION OF CT INNOVATIONS, SHY REPRODUCTION IN PART OR AS A WHOLE WITHOUT THE WITTEN PERMISSION OF CT INNOVATIONS SPRCHBITED.  TA38SNCBXXX-(*) 3/8 SQUARE NECK CARRIAGE BOLT  CT INNOVATIONS  DRAWN BY/DATE: DI 11DEC2023 B CTI-S48973 B CTI-S48973 B APPROVED BY/DATE: SCALE: CAD FILE NAME: TASSINCBLY SHEET:                                                                                                                                                                                                                                                                                                                                                                                                                                                                                                                                                                                                                                                                                                                                                                                                                                                                                                                                                                                                                                                                                                                                                                                                                                                                                                                                                                                                                                                                                                                                                                                                                                   | С |                                                                                                   |                                           |   |        | IC-2A | FRON                | T VIEW                      |                                    |                                                  |                              | С |
| A NOTES:  1) ALL DIMENSIONS SHOWN ARE NOMINAL. 2) DIMENSIONS SHOWN ARE IN INCHES UNLESS OTHERWISE NOTED. 3) SOLD IN BAGS OF 20. BOX QTY: 100 (5BAGS OF 20).  TA38SNCBXXX-(*) 3/8 SQUARE NECK CARRIAGE BOLT  CT INNOVATIONS  DRAWN BY/DATE: DL 11DEC2023 B CTI-S48973 B APPROVED BY/DATE: SCALE: CAD FILL NAME: TA38SNCBXXX-(*) 3/8 SQUARE NECK CARRIAGE BOLT  AREV: DL 11DEC2023 B CTI-S48973 B SHEET:                                                                                                                                                                                                                                                                                                                                                                                                                                                                                                                                                                                                                                                                                                                                                                                                                                                                                                                                                                                                                                                                                                                                                                                                                                                                                                                                                                                                                                                                                                                                                                                                                                                                                                                         | В |                                                                                                   |                                           |   |        |       | PROPRIETARY AND COI |                             |                                    |                                                  | DUCTION IN PART OR AS A WHOL | В |
| / 5 1                                                                                                                                                                                                                                                                                                                                                                                                                                                                                                                                                                                                                                                                                                                                                                                                                                                                                                                                                                                                                                                                                                                                                                                                                                                                                                                                                                                                                                                                                                                                                                                                                                                                                                                                                                                                                                                                                                                                                                                                                                                                                                                          | Α | 1) ALL DIMENSIONS SHOWN ARE NOMINAL.<br>2) DIMENSIONS SHOWN ARE IN INCHES UNLESS OTHERWISE NOTED. |                                           |   |        |       |                     | OVATIONS E: 11DEC2023 DATE: | SIZE: B SCALE: CAD FILE N CAD SAVE | TA38SNCBXXX-(*) RE NECK CARRIAG  NO.: CTI-S48973 | REV:  B SHEET:               |   |