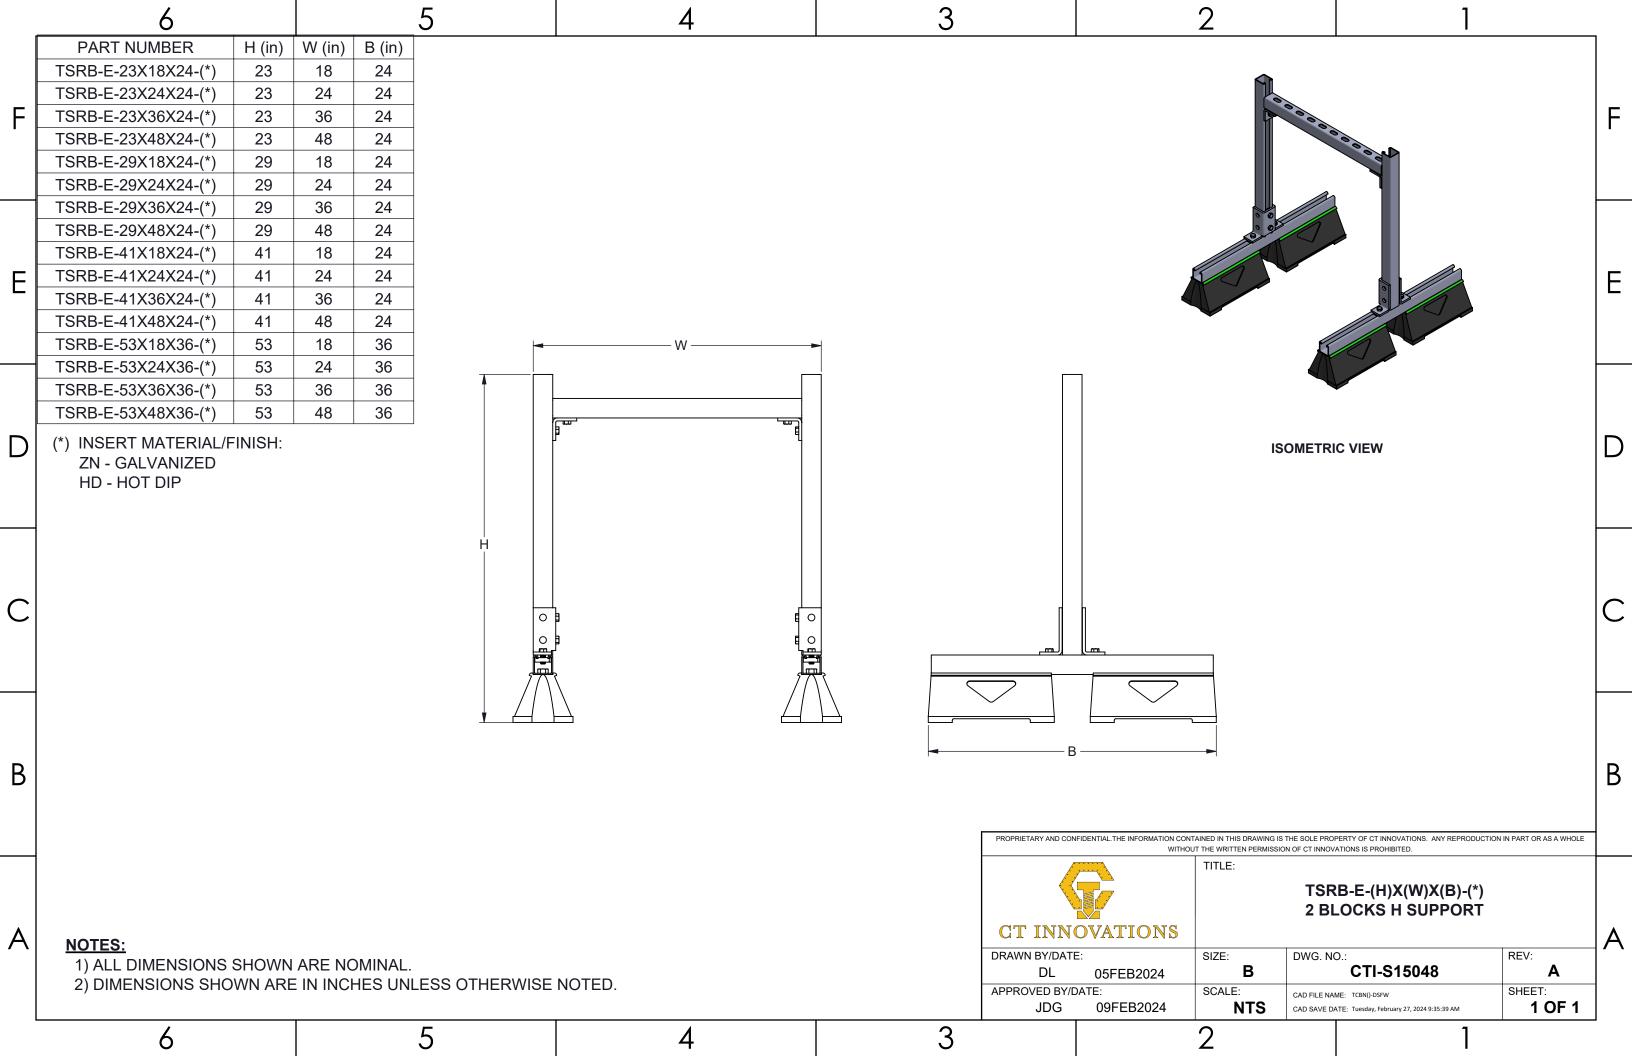

## TOUGHTray

- Submittals -

(ACCs Bulk Package)

| D LENGTH  Jayler Leng |   | 6                                                                                                 |                                           | 5 | 4      | 3     |                     |                             | 2                                  | 1                                                |                              |   |
|--------------------------------------------------------------------------------------------------------------------------------------------------------------------------------------------------------------------------------------------------------------------------------------------------------------------------------------------------------------------------------------------------------------------------------------------------------------------------------------------------------------------------------------------------------------------------------------------------------------------------------------------------------------------------------------------------------------------------------------------------------------------------------------------------------------------------------------------------------------------------------------------------------------------------------------------------------------------------------------------------------------------------------------------------------------------------------------------------------------------------------------------------------------------------------------------------------------------------------------------------------------------------------------------------------------------------------------------------------------------------------------------------------------------------------------------------------------------------------------------------------------------------------------------------------------------------------------------------------------------------------------------------------------------------------------------------------------------------------------------------------------------------------------------------------------------------------------------------------------------------------------------------------------------------------------------------------------------------------------------------------------------------------------------------------------------------------------------------------------------------------|---|---------------------------------------------------------------------------------------------------|-------------------------------------------|---|--------|-------|---------------------|-----------------------------|------------------------------------|--------------------------------------------------|------------------------------|---|
| E ISOMETRIC VIEW  LENGTH  D 3/8-16 UNC-2A  C SIDE VIEW  FRONT VIEW  C TITLE  TO 3/8 SQUARE NECK CARRIAGE BOLT  TO 3/8 SQUARE NECK CARRIAGE  TO 3/8 SQUARE NECK  | F | TA38SNCB450-(*) TA38SNCB300-(*)                                                                   | (in)<br>4.50<br>3.00                      |   |        |       |                     |                             |                                    |                                                  |                              | F |
| B  NOTES: 1) ALL DIMENSIONS SHOWN ARE NOMINAL. 2) DIMENSIONS SHOWN ARE IN INCHES UNLESS OTHERWISE NOTED. 3) SOLD IN BAGS OF 20. BOX QTY 1700 (GBAGS OF 20).                                                                                                                                                                                                                                                                                                                                                                                                                                                                                                                                                                                                                                                                                                                                                                                                                                                                                                                                                                                                                                                                                                                                                                                                                                                                                                                                                                                                                                                                                                                                                                                                                                                                                                                                                                                                                                                                                                                                                                    | Е | (*) INSERT MATERIA<br>ZN - GALVANIZEI<br>S6 - STAINLESS S<br>S4 - STAINLESS S                     | AL/FINISH:<br>D<br>STEEL 316<br>STEEL 304 |   |        |       |                     |                             |                                    | ISOMETRIC                                        | VIEW                         | E |
| B  NOTES: 1) ALL DIMENSIONS SHOWN ARE NOMINAL. 2) DIMENSIONS SHOWN ARE IN INCHES UNLESS OTHERWISE NOTED. 3) SOLD IN BAGS OF 20. BOX QTY: 100 (5BAGS OF 20).  SIDE VIEW  FRONT VIEW  REPRESENTATION  FRONT VIEW  APPROXED BY ANTICIPATION IN THE BROWNING THE ANALOG ARE METHORICAL WARRENCH CHE AN ARCA VICAL MARCH THE ANTICIPATION IN THE BROWNING OF TRANSPORTED BROWNING O | D |                                                                                                   |                                           |   | LENGTH |       | -0                  | .39                         |                                    |                                                  |                              | D |
| PROPRIETARY AND CONFIDENTIAL. THE INFORMATION CONTAINED IN THIS BRAWING IS THE SOLE PROPERTY OF CT INNOVATIONS, ANY REPRODUCTION IN PART OR AS A WHOLE WITHOUT THE WITTEN PERMISSION OF CT INNOVATIONS, SHY REPRODUCTION IN PART OR AS A WHOLE WITHOUT THE WITTEN PERMISSION OF CT INNOVATIONS SPRCHBITED.  TA38SNCBXXX-(*) 3/8 SQUARE NECK CARRIAGE BOLT  CT INNOVATIONS  DRAWN BY/DATE: DI 11DEC2023 B CTI-S48973 B CTI-S48973 B APPROVED BY/DATE: SCALE: CAD FILE NAME: TASSINCBLY SHEET:                                                                                                                                                                                                                                                                                                                                                                                                                                                                                                                                                                                                                                                                                                                                                                                                                                                                                                                                                                                                                                                                                                                                                                                                                                                                                                                                                                                                                                                                                                                                                                                                                                   | С |                                                                                                   |                                           |   |        | IC-2A | FRON                | T VIEW                      |                                    |                                                  |                              | С |
| A NOTES:  1) ALL DIMENSIONS SHOWN ARE NOMINAL. 2) DIMENSIONS SHOWN ARE IN INCHES UNLESS OTHERWISE NOTED. 3) SOLD IN BAGS OF 20. BOX QTY: 100 (5BAGS OF 20).  TA38SNCBXXX-(*) 3/8 SQUARE NECK CARRIAGE BOLT  CT INNOVATIONS  DRAWN BY/DATE: DL 11DEC2023 B CTI-S48973 B APPROVED BY/DATE: SCALE: CAD FILL NAME: TA38SNCBXXX-(*) 3/8 SQUARE NECK CARRIAGE BOLT  AREV: DL 11DEC2023 B CTI-S48973 B SHEET:                                                                                                                                                                                                                                                                                                                                                                                                                                                                                                                                                                                                                                                                                                                                                                                                                                                                                                                                                                                                                                                                                                                                                                                                                                                                                                                                                                                                                                                                                                                                                                                                                                                                                                                         | В |                                                                                                   |                                           |   |        |       | PROPRIETARY AND COI |                             |                                    |                                                  | DUCTION IN PART OR AS A WHOL | В |
| / 5 1                                                                                                                                                                                                                                                                                                                                                                                                                                                                                                                                                                                                                                                                                                                                                                                                                                                                                                                                                                                                                                                                                                                                                                                                                                                                                                                                                                                                                                                                                                                                                                                                                                                                                                                                                                                                                                                                                                                                                                                                                                                                                                                          | Α | 1) ALL DIMENSIONS SHOWN ARE NOMINAL.<br>2) DIMENSIONS SHOWN ARE IN INCHES UNLESS OTHERWISE NOTED. |                                           |   |        |       |                     | OVATIONS E: 11DEC2023 DATE: | SIZE: B SCALE: CAD FILE N CAD SAVE | TA38SNCBXXX-(*) RE NECK CARRIAG  NO.: CTI-S48973 | REV:  B SHEET:               |   |