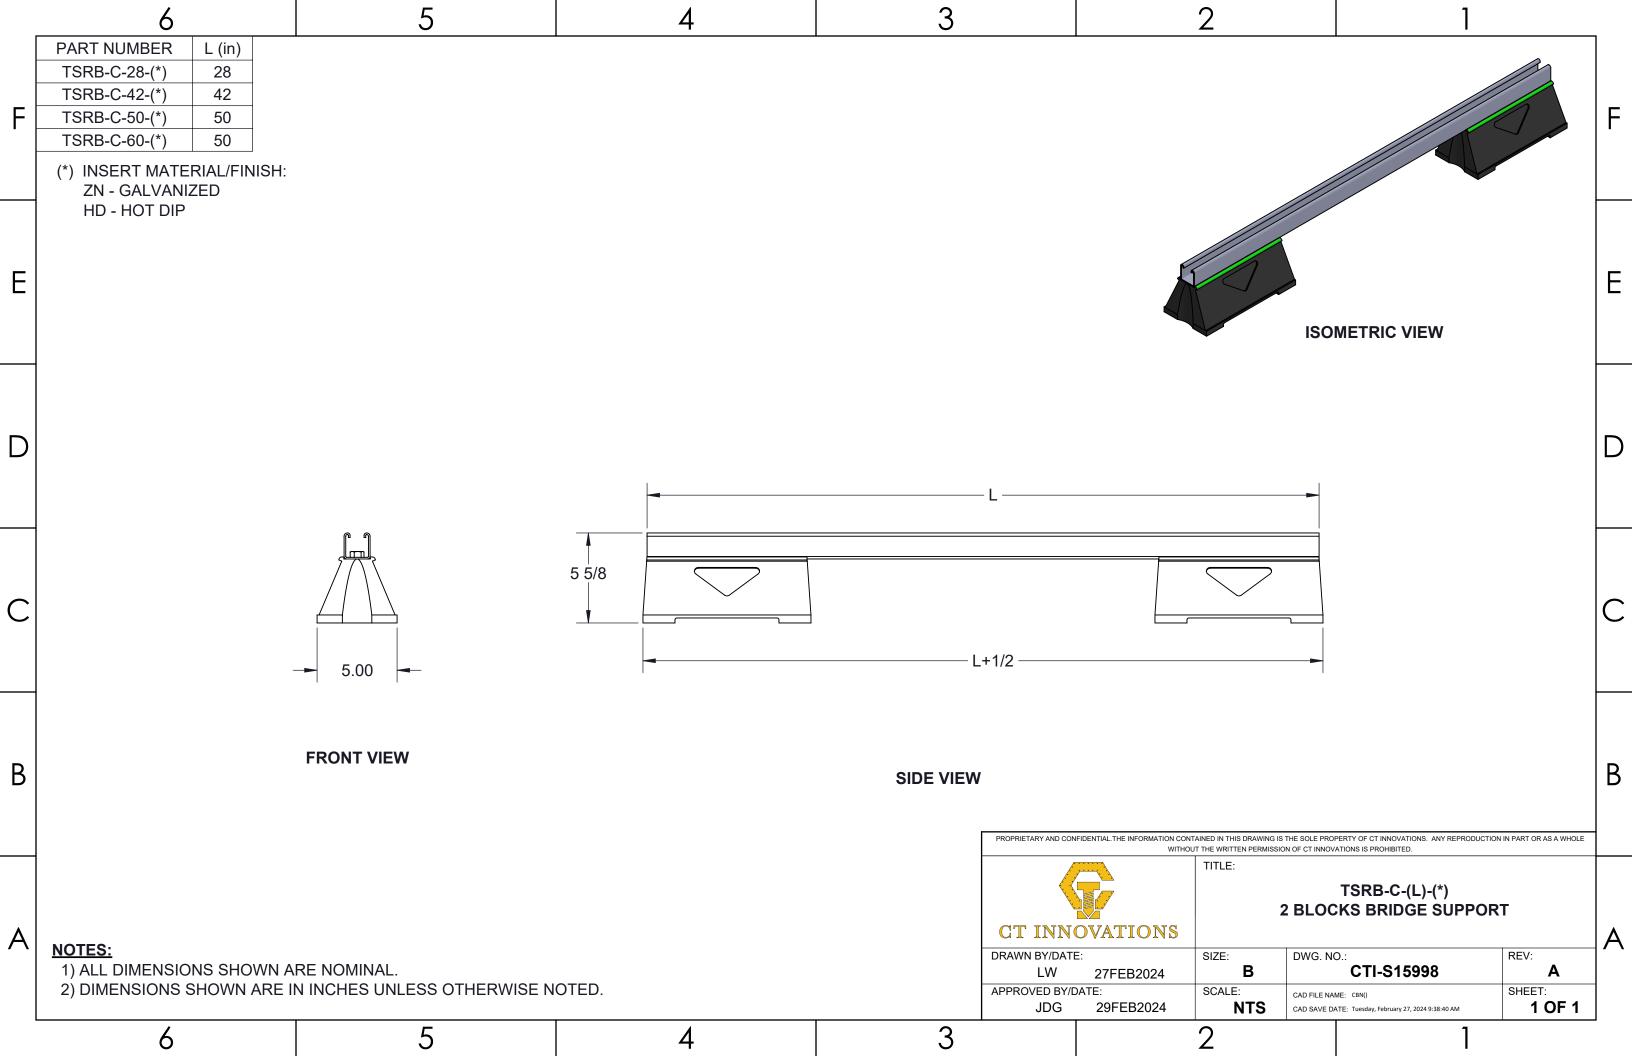

|   | 6                                                                                                      | 5                            | 4        | 3 |                     |                 | 2                                                                               | 1                                                          |                               |          |  |  |
|---|--------------------------------------------------------------------------------------------------------|------------------------------|----------|---|---------------------|-----------------|---------------------------------------------------------------------------------|------------------------------------------------------------|-------------------------------|----------|--|--|
|   | PART NO. INSIDE DIA                                                                                    | METER                        |          |   |                     |                 |                                                                                 |                                                            |                               |          |  |  |
|   | TA25W-(*) 0.31                                                                                         |                              |          |   |                     |                 |                                                                                 |                                                            |                               |          |  |  |
| F | TA38W-(*) 0.44                                                                                         |                              |          |   |                     |                 |                                                                                 |                                                            |                               | F        |  |  |
|   | TA50W-(*) 0.56                                                                                         |                              |          |   |                     |                 |                                                                                 |                                                            |                               |          |  |  |
|   | (*) INSERT MATERIAL/FINISH:                                                                            |                              |          |   |                     |                 |                                                                                 |                                                            |                               |          |  |  |
|   | (*) INSERT MATERIAL/FINISH:<br>ZN - GALVANIZED<br>S6 - STAINLESS STEEL 310<br>S4 - STAINLESS STEEL 304 | ô<br>4                       |          |   |                     |                 |                                                                                 |                                                            |                               |          |  |  |
|   | OF OTHER OFFI                                                                                          | T                            |          |   |                     |                 |                                                                                 |                                                            |                               |          |  |  |
| E |                                                                                                        |                              |          |   |                     |                 |                                                                                 |                                                            |                               | ΙE       |  |  |
|   |                                                                                                        |                              |          |   |                     |                 |                                                                                 |                                                            |                               |          |  |  |
|   |                                                                                                        |                              |          |   |                     |                 |                                                                                 |                                                            |                               |          |  |  |
|   |                                                                                                        | INSIDE DIAMETER —            |          |   |                     |                 |                                                                                 | ISOMETRIC V                                                | IEW .                         |          |  |  |
|   |                                                                                                        |                              |          |   |                     |                 |                                                                                 |                                                            |                               |          |  |  |
| D |                                                                                                        |                              |          |   |                     |                 |                                                                                 |                                                            |                               |          |  |  |
|   |                                                                                                        |                              |          |   |                     |                 |                                                                                 |                                                            |                               |          |  |  |
|   |                                                                                                        |                              |          |   |                     |                 |                                                                                 |                                                            |                               |          |  |  |
|   |                                                                                                        |                              |          |   |                     |                 |                                                                                 |                                                            |                               |          |  |  |
|   |                                                                                                        |                              |          |   |                     |                 |                                                                                 |                                                            |                               |          |  |  |
| C |                                                                                                        |                              |          |   |                     |                 |                                                                                 |                                                            |                               | C        |  |  |
|   |                                                                                                        |                              |          |   |                     |                 |                                                                                 |                                                            |                               |          |  |  |
|   |                                                                                                        |                              | TOP VIEW |   | SECTION V           | IEW             |                                                                                 |                                                            |                               |          |  |  |
|   |                                                                                                        |                              |          |   |                     |                 |                                                                                 |                                                            |                               |          |  |  |
|   |                                                                                                        |                              |          |   |                     |                 |                                                                                 |                                                            |                               |          |  |  |
| В |                                                                                                        |                              |          |   |                     |                 |                                                                                 |                                                            |                               | В        |  |  |
|   |                                                                                                        |                              |          |   |                     |                 |                                                                                 |                                                            |                               |          |  |  |
|   |                                                                                                        |                              |          |   | PROPRIETARY AND CON |                 | NTAINED IN THIS DRAWING IS THE SOLE PR<br>OUT THE WRITTEN PERMISSION OF CT INNO | ROPERTY OF CT INNOVATIONS. ANY REPROD                      | OUCTION IN PART OR AS A WHOLE | $\dashv$ |  |  |
|   |                                                                                                        |                              |          |   | A                   | VIIII           | TITLE:                                                                          |                                                            |                               |          |  |  |
|   |                                                                                                        |                              |          |   |                     |                 |                                                                                 | TA(X)W-(*)<br>FLAT WASHER                                  |                               |          |  |  |
| Α | NOTES:                                                                                                 | APE NOMINAL                  |          |   |                     | OVATIONS        |                                                                                 |                                                            |                               | _ A      |  |  |
| • |                                                                                                        | IN INCHES UNLESS OTHERWISE I | NOTED.   |   | DRAWN BY/DATE<br>LW | ≣:<br>27FEB2024 | SIZE: DWG. N                                                                    | NO.:<br>CTI-S14999                                         | REV:                          | '        |  |  |
|   | 3) SOLD IN BAGS OF 20. BOX                                                                             | ( QTY: 100 (5 BAGS OF 20).   |          |   | APPROVED BY/D       |                 | NITO                                                                            | NAME: TA50W_A DATE: Tuesday, February 27, 2024 10:09:35 AM | SHEET:<br>1 OF 1              | 1        |  |  |
| L | 6                                                                                                      | 5                            | 4        | 3 |                     |                 | 2                                                                               | 1                                                          |                               |          |  |  |