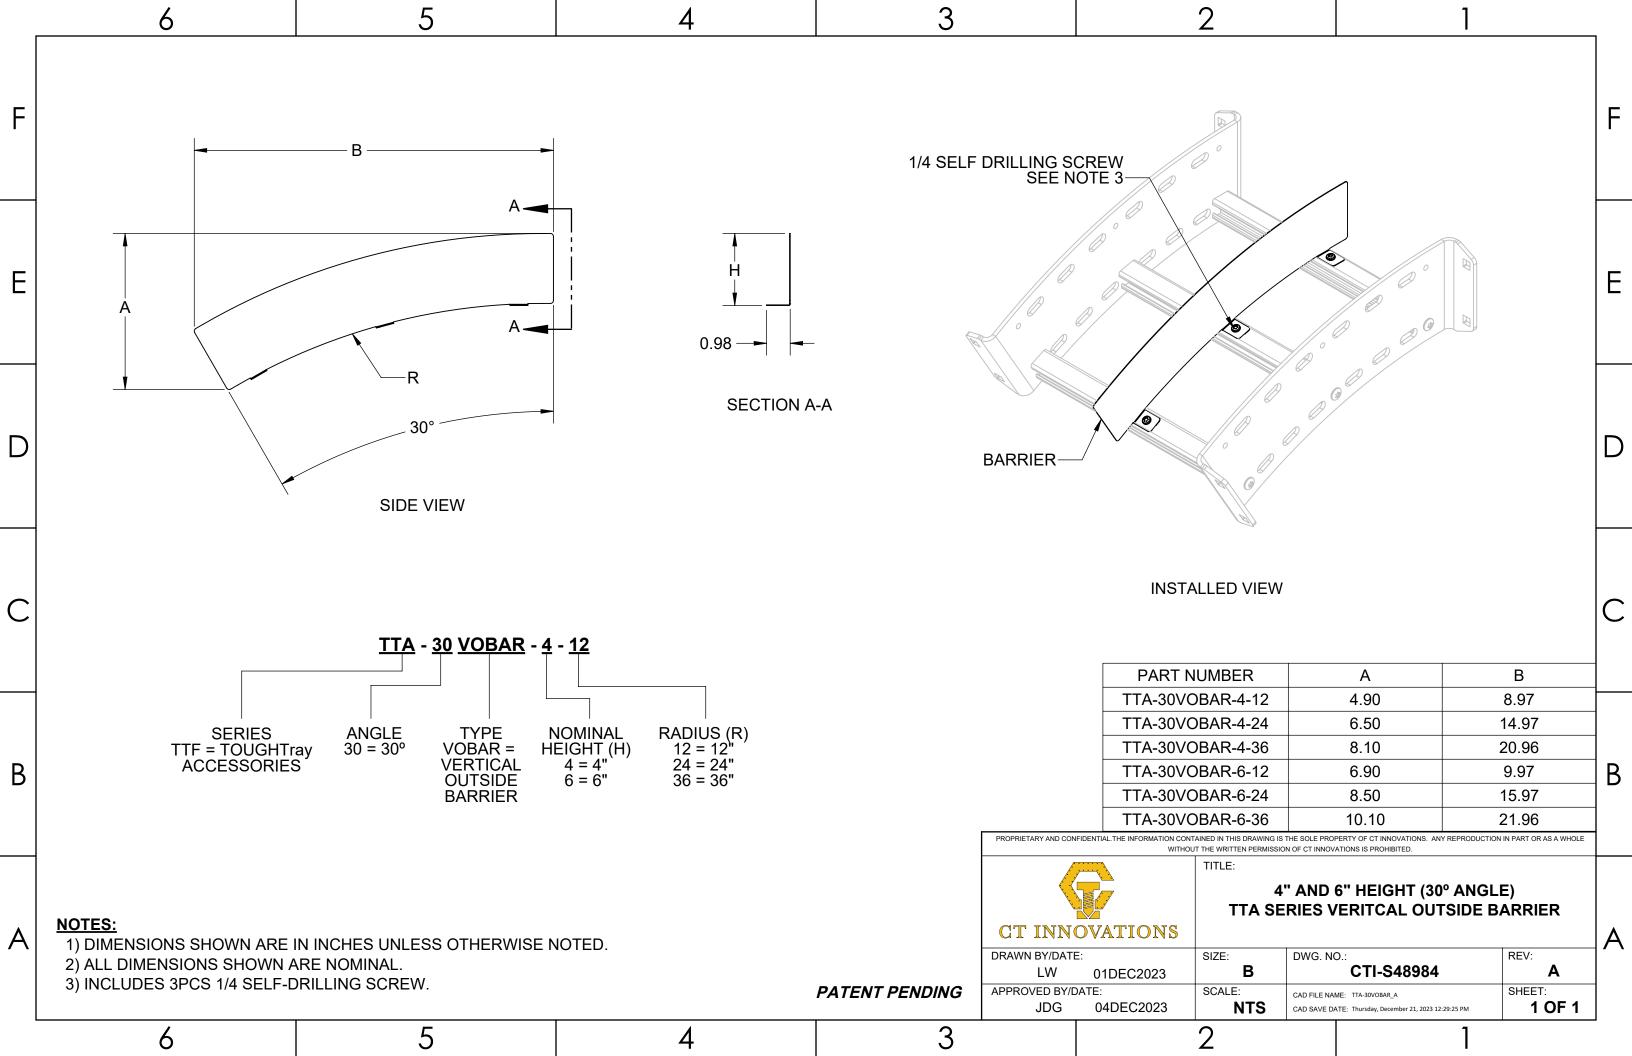

## TOUGHTray

- Submittals -

(ACCs Bulk Package)

| D LENGTH  Jayler Leng |   | 6                                                                                                 |                                           | 5 | 4      | 3     |                     |                             | 2                                  | 1                                                |                              |   |
|--------------------------------------------------------------------------------------------------------------------------------------------------------------------------------------------------------------------------------------------------------------------------------------------------------------------------------------------------------------------------------------------------------------------------------------------------------------------------------------------------------------------------------------------------------------------------------------------------------------------------------------------------------------------------------------------------------------------------------------------------------------------------------------------------------------------------------------------------------------------------------------------------------------------------------------------------------------------------------------------------------------------------------------------------------------------------------------------------------------------------------------------------------------------------------------------------------------------------------------------------------------------------------------------------------------------------------------------------------------------------------------------------------------------------------------------------------------------------------------------------------------------------------------------------------------------------------------------------------------------------------------------------------------------------------------------------------------------------------------------------------------------------------------------------------------------------------------------------------------------------------------------------------------------------------------------------------------------------------------------------------------------------------------------------------------------------------------------------------------------------------|---|---------------------------------------------------------------------------------------------------|-------------------------------------------|---|--------|-------|---------------------|-----------------------------|------------------------------------|--------------------------------------------------|------------------------------|---|
| E ISOMETRIC VIEW  LENGTH  D 3/8-16 UNC-2A  C SIDE VIEW  FRONT VIEW  C TITLE  TO 3/8 SQUARE NECK CARRIAGE BOLT  TO 3/8 SQUARE NECK CARRIAGE  TO 3/8 SQUARE NECK  | F | TA38SNCB450-(*) TA38SNCB300-(*)                                                                   | (in)<br>4.50<br>3.00                      |   |        |       |                     |                             |                                    |                                                  |                              | F |
| B  NOTES: 1) ALL DIMENSIONS SHOWN ARE NOMINAL. 2) DIMENSIONS SHOWN ARE IN INCHES UNLESS OTHERWISE NOTED. 3) SOLD IN BAGS OF 20. BOX QTY 1700 (GBAGS OF 20).                                                                                                                                                                                                                                                                                                                                                                                                                                                                                                                                                                                                                                                                                                                                                                                                                                                                                                                                                                                                                                                                                                                                                                                                                                                                                                                                                                                                                                                                                                                                                                                                                                                                                                                                                                                                                                                                                                                                                                    | Е | (*) INSERT MATERIA<br>ZN - GALVANIZEI<br>S6 - STAINLESS S<br>S4 - STAINLESS S                     | AL/FINISH:<br>D<br>STEEL 316<br>STEEL 304 |   |        |       |                     |                             |                                    | ISOMETRIC                                        | VIEW                         | E |
| B  NOTES: 1) ALL DIMENSIONS SHOWN ARE NOMINAL. 2) DIMENSIONS SHOWN ARE IN INCHES UNLESS OTHERWISE NOTED. 3) SOLD IN BAGS OF 20. BOX QTY: 100 (5BAGS OF 20).  SIDE VIEW  FRONT VIEW  REPRESENTATION  FRONT VIEW  APPROXED BY ANTICIPATION IN THE BROWNING THE ANALOG ARE METHORICAL WARRENCH CHE AN ARCA VICAL MARCH THE ANTICIPATION IN THE BROWNING OF TRANSPORTED BROWNING O | D |                                                                                                   |                                           |   | LENGTH |       | -0                  | .39                         |                                    |                                                  |                              | D |
| PROPRIETARY AND CONFIDENTIAL. THE INFORMATION CONTAINED IN THIS BRAWING IS THE SOLE PROPERTY OF CT INNOVATIONS, ANY REPRODUCTION IN PART OR AS A WHOLE WITHOUT THE WITTEN PERMISSION OF CT INNOVATIONS, SHY REPRODUCTION IN PART OR AS A WHOLE WITHOUT THE WITTEN PERMISSION OF CT INNOVATIONS SPRCHBITED.  TA38SNCBXXX-(*) 3/8 SQUARE NECK CARRIAGE BOLT  CT INNOVATIONS  DRAWN BY/DATE: DI 11DEC2023 B CTI-S48973 B CTI-S48973 B APPROVED BY/DATE: SCALE: CAD FILE NAME: TASSINCBLY SHEET:                                                                                                                                                                                                                                                                                                                                                                                                                                                                                                                                                                                                                                                                                                                                                                                                                                                                                                                                                                                                                                                                                                                                                                                                                                                                                                                                                                                                                                                                                                                                                                                                                                   | С |                                                                                                   |                                           |   |        | IC-2A | FRON                | T VIEW                      |                                    |                                                  |                              | С |
| A NOTES:  1) ALL DIMENSIONS SHOWN ARE NOMINAL. 2) DIMENSIONS SHOWN ARE IN INCHES UNLESS OTHERWISE NOTED. 3) SOLD IN BAGS OF 20. BOX QTY: 100 (5BAGS OF 20).  TA38SNCBXXX-(*) 3/8 SQUARE NECK CARRIAGE BOLT  CT INNOVATIONS  DRAWN BY/DATE: DL 11DEC2023 B CTI-S48973 B APPROVED BY/DATE: SCALE: CAD FILL NAME: TA38SNCBXXX-(*) 3/8 SQUARE NECK CARRIAGE BOLT  AREV: DL 11DEC2023 B CTI-S48973 B SHEET:                                                                                                                                                                                                                                                                                                                                                                                                                                                                                                                                                                                                                                                                                                                                                                                                                                                                                                                                                                                                                                                                                                                                                                                                                                                                                                                                                                                                                                                                                                                                                                                                                                                                                                                         | В |                                                                                                   |                                           |   |        |       | PROPRIETARY AND COI |                             |                                    |                                                  | DUCTION IN PART OR AS A WHOL | В |
| / 5 1                                                                                                                                                                                                                                                                                                                                                                                                                                                                                                                                                                                                                                                                                                                                                                                                                                                                                                                                                                                                                                                                                                                                                                                                                                                                                                                                                                                                                                                                                                                                                                                                                                                                                                                                                                                                                                                                                                                                                                                                                                                                                                                          | Α | 1) ALL DIMENSIONS SHOWN ARE NOMINAL.<br>2) DIMENSIONS SHOWN ARE IN INCHES UNLESS OTHERWISE NOTED. |                                           |   |        |       |                     | OVATIONS E: 11DEC2023 DATE: | SIZE: B SCALE: CAD FILE N CAD SAVE | TA38SNCBXXX-(*) RE NECK CARRIAG  NO.: CTI-S48973 | REV:  B SHEET:               |   |