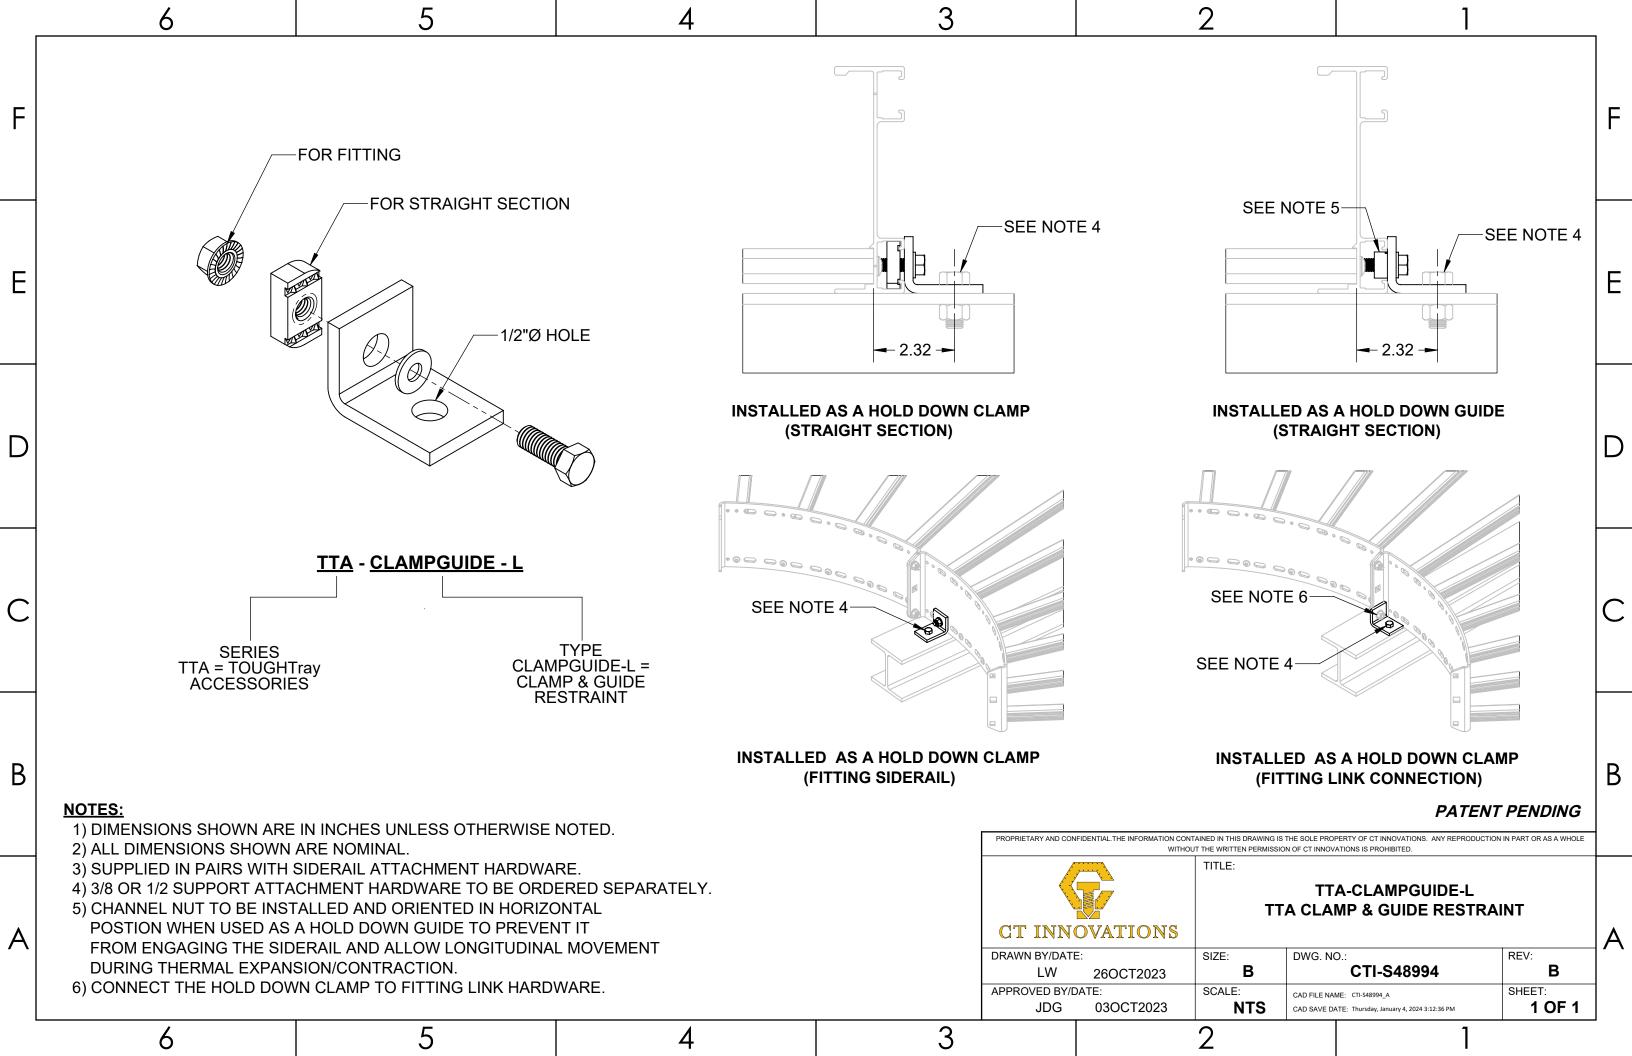

## TOUGHTray

- Submittals -

(ACCs Bulk Package)

| D LENGTH  Jayler Leng |   | 6                                                                                                 |                                           | 5 | 4      | 3     |                     |                             | 2                                  | 1                                                |                              |   |
|--------------------------------------------------------------------------------------------------------------------------------------------------------------------------------------------------------------------------------------------------------------------------------------------------------------------------------------------------------------------------------------------------------------------------------------------------------------------------------------------------------------------------------------------------------------------------------------------------------------------------------------------------------------------------------------------------------------------------------------------------------------------------------------------------------------------------------------------------------------------------------------------------------------------------------------------------------------------------------------------------------------------------------------------------------------------------------------------------------------------------------------------------------------------------------------------------------------------------------------------------------------------------------------------------------------------------------------------------------------------------------------------------------------------------------------------------------------------------------------------------------------------------------------------------------------------------------------------------------------------------------------------------------------------------------------------------------------------------------------------------------------------------------------------------------------------------------------------------------------------------------------------------------------------------------------------------------------------------------------------------------------------------------------------------------------------------------------------------------------------------------|---|---------------------------------------------------------------------------------------------------|-------------------------------------------|---|--------|-------|---------------------|-----------------------------|------------------------------------|--------------------------------------------------|------------------------------|---|
| E ISOMETRIC VIEW  LENGTH  D 3/8-16 UNC-2A  C SIDE VIEW  FRONT VIEW  C TITLE  TO 3/8 SQUARE NECK CARRIAGE BOLT  TO 3/8 SQUARE NECK CARRIAGE  TO 3/8 SQUARE NECK  | F | TA38SNCB450-(*) TA38SNCB300-(*)                                                                   | (in)<br>4.50<br>3.00                      |   |        |       |                     |                             |                                    |                                                  |                              | F |
| B  NOTES: 1) ALL DIMENSIONS SHOWN ARE NOMINAL. 2) DIMENSIONS SHOWN ARE IN INCHES UNLESS OTHERWISE NOTED. 3) SOLD IN BAGS OF 20. BOX QTY 1700 (GBAGS OF 20).                                                                                                                                                                                                                                                                                                                                                                                                                                                                                                                                                                                                                                                                                                                                                                                                                                                                                                                                                                                                                                                                                                                                                                                                                                                                                                                                                                                                                                                                                                                                                                                                                                                                                                                                                                                                                                                                                                                                                                    | Е | (*) INSERT MATERIA<br>ZN - GALVANIZEI<br>S6 - STAINLESS S<br>S4 - STAINLESS S                     | AL/FINISH:<br>D<br>STEEL 316<br>STEEL 304 |   |        |       |                     |                             |                                    | ISOMETRIC                                        | VIEW                         | E |
| B  NOTES: 1) ALL DIMENSIONS SHOWN ARE NOMINAL. 2) DIMENSIONS SHOWN ARE IN INCHES UNLESS OTHERWISE NOTED. 3) SOLD IN BAGS OF 20. BOX QTY: 100 (5BAGS OF 20).  SIDE VIEW  FRONT VIEW  REPRESENTATION  FRONT VIEW  APPROXED BY ANTICIPATION IN THE BROWNING THE ANALOG ARE METHORICAL WARRENCH CHE AN ARCA VICAL MARCH THE ANTICIPATION IN THE BROWNING OF TRANSPORTED BROWNING O | D |                                                                                                   |                                           |   | LENGTH |       | -0                  | .39                         |                                    |                                                  |                              | D |
| PROPRIETARY AND CONFIDENTIAL. THE INFORMATION CONTAINED IN THIS BRAWING IS THE SOLE PROPERTY OF CT INNOVATIONS, ANY REPRODUCTION IN PART OR AS A WHOLE WITHOUT THE WITTEN PERMISSION OF CT INNOVATIONS, SHY REPRODUCTION IN PART OR AS A WHOLE WITHOUT THE WITTEN PERMISSION OF CT INNOVATIONS SPRCHBITED.  TA38SNCBXXX-(*) 3/8 SQUARE NECK CARRIAGE BOLT  CT INNOVATIONS  DRAWN BY/DATE: DI 11DEC2023 B CTI-S48973 B CTI-S48973 B APPROVED BY/DATE: SCALE: CAD FILE NAME: TASSINCBLY SHEET:                                                                                                                                                                                                                                                                                                                                                                                                                                                                                                                                                                                                                                                                                                                                                                                                                                                                                                                                                                                                                                                                                                                                                                                                                                                                                                                                                                                                                                                                                                                                                                                                                                   | С |                                                                                                   |                                           |   |        | IC-2A | FRON                | T VIEW                      |                                    |                                                  |                              | С |
| A NOTES:  1) ALL DIMENSIONS SHOWN ARE NOMINAL. 2) DIMENSIONS SHOWN ARE IN INCHES UNLESS OTHERWISE NOTED. 3) SOLD IN BAGS OF 20. BOX QTY: 100 (5BAGS OF 20).  TA38SNCBXXX-(*) 3/8 SQUARE NECK CARRIAGE BOLT  CT INNOVATIONS  DRAWN BY/DATE: DL 11DEC2023 B CTI-S48973 B APPROVED BY/DATE: SCALE: CAD FILL NAME: TA38SNCBXXX-(*) 3/8 SQUARE NECK CARRIAGE BOLT  AREV: DL 11DEC2023 B CTI-S48973 B SHEET:                                                                                                                                                                                                                                                                                                                                                                                                                                                                                                                                                                                                                                                                                                                                                                                                                                                                                                                                                                                                                                                                                                                                                                                                                                                                                                                                                                                                                                                                                                                                                                                                                                                                                                                         | В |                                                                                                   |                                           |   |        |       | PROPRIETARY AND COI |                             |                                    |                                                  | DUCTION IN PART OR AS A WHOL | В |
| / 5 1                                                                                                                                                                                                                                                                                                                                                                                                                                                                                                                                                                                                                                                                                                                                                                                                                                                                                                                                                                                                                                                                                                                                                                                                                                                                                                                                                                                                                                                                                                                                                                                                                                                                                                                                                                                                                                                                                                                                                                                                                                                                                                                          | Α | 1) ALL DIMENSIONS SHOWN ARE NOMINAL.<br>2) DIMENSIONS SHOWN ARE IN INCHES UNLESS OTHERWISE NOTED. |                                           |   |        |       |                     | OVATIONS E: 11DEC2023 DATE: | SIZE: B SCALE: CAD FILE N CAD SAVE | TA38SNCBXXX-(*) RE NECK CARRIAG  NO.: CTI-S48973 | REV:  B SHEET:               |   |