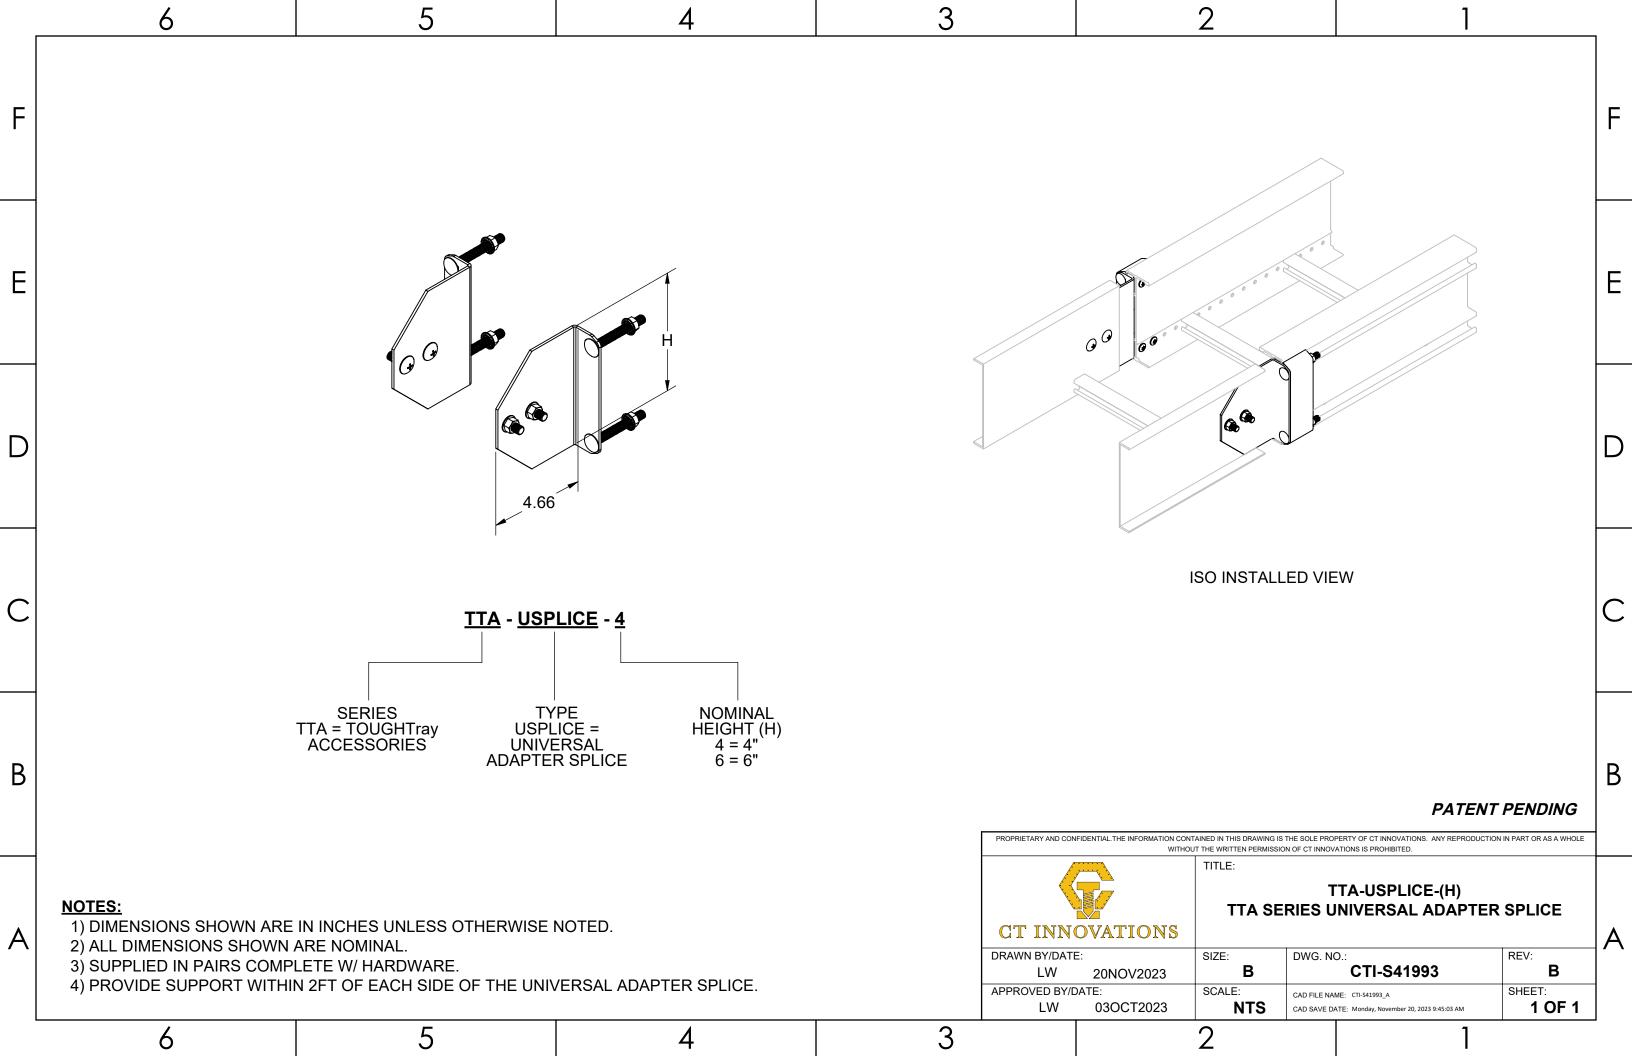

|   | 6                                                                                                      | 5                            | 4        | 3 |                     |                 | 2                                                                               | 1                                                          |                               |          |  |  |
|---|--------------------------------------------------------------------------------------------------------|------------------------------|----------|---|---------------------|-----------------|---------------------------------------------------------------------------------|------------------------------------------------------------|-------------------------------|----------|--|--|
|   | PART NO. INSIDE DIA                                                                                    | METER                        |          |   |                     |                 |                                                                                 |                                                            |                               |          |  |  |
|   | TA25W-(*) 0.31                                                                                         |                              |          |   |                     |                 |                                                                                 |                                                            |                               |          |  |  |
| F | TA38W-(*) 0.44                                                                                         |                              |          |   |                     |                 |                                                                                 |                                                            |                               | F        |  |  |
|   | TA50W-(*) 0.56                                                                                         |                              |          |   |                     |                 |                                                                                 |                                                            |                               |          |  |  |
|   | (*) INSERT MATERIAL/FINISH:                                                                            |                              |          |   |                     |                 |                                                                                 |                                                            |                               |          |  |  |
|   | (*) INSERT MATERIAL/FINISH:<br>ZN - GALVANIZED<br>S6 - STAINLESS STEEL 310<br>S4 - STAINLESS STEEL 304 | ô<br>4                       |          |   |                     |                 |                                                                                 |                                                            |                               |          |  |  |
|   | OF OTHER OFFI                                                                                          | T                            |          |   |                     |                 |                                                                                 |                                                            |                               |          |  |  |
| E |                                                                                                        |                              |          |   |                     |                 |                                                                                 |                                                            |                               | ΙE       |  |  |
|   |                                                                                                        |                              |          |   |                     |                 |                                                                                 |                                                            |                               |          |  |  |
|   |                                                                                                        |                              |          |   |                     |                 |                                                                                 |                                                            |                               |          |  |  |
|   |                                                                                                        | INSIDE DIAMETER —            |          |   |                     |                 |                                                                                 | ISOMETRIC V                                                | IEW .                         |          |  |  |
|   |                                                                                                        |                              |          |   |                     |                 |                                                                                 |                                                            |                               |          |  |  |
| D |                                                                                                        |                              |          |   |                     |                 |                                                                                 |                                                            |                               |          |  |  |
|   |                                                                                                        |                              |          |   |                     |                 |                                                                                 |                                                            |                               |          |  |  |
|   |                                                                                                        |                              |          |   |                     |                 |                                                                                 |                                                            |                               |          |  |  |
|   |                                                                                                        |                              |          |   |                     |                 |                                                                                 |                                                            |                               |          |  |  |
|   |                                                                                                        |                              |          |   |                     |                 |                                                                                 |                                                            |                               |          |  |  |
| C |                                                                                                        |                              |          |   |                     |                 |                                                                                 |                                                            |                               | C        |  |  |
|   |                                                                                                        |                              |          |   |                     |                 |                                                                                 |                                                            |                               |          |  |  |
|   |                                                                                                        |                              | TOP VIEW |   | SECTION V           | IEW             |                                                                                 |                                                            |                               |          |  |  |
|   |                                                                                                        |                              |          |   |                     |                 |                                                                                 |                                                            |                               |          |  |  |
|   |                                                                                                        |                              |          |   |                     |                 |                                                                                 |                                                            |                               |          |  |  |
| В |                                                                                                        |                              |          |   |                     |                 |                                                                                 |                                                            |                               | В        |  |  |
|   |                                                                                                        |                              |          |   |                     |                 |                                                                                 |                                                            |                               |          |  |  |
|   |                                                                                                        |                              |          |   | PROPRIETARY AND CON |                 | NTAINED IN THIS DRAWING IS THE SOLE PR<br>OUT THE WRITTEN PERMISSION OF CT INNO | ROPERTY OF CT INNOVATIONS. ANY REPROD                      | OUCTION IN PART OR AS A WHOLE | $\dashv$ |  |  |
|   |                                                                                                        |                              |          |   | A                   | VIIII           | TITLE:                                                                          |                                                            |                               |          |  |  |
|   |                                                                                                        |                              |          |   |                     |                 |                                                                                 | TA(X)W-(*)<br>FLAT WASHER                                  |                               |          |  |  |
| Α | NOTES:                                                                                                 | APE NOMINAL                  |          |   |                     | OVATIONS        |                                                                                 |                                                            |                               | _ A      |  |  |
| • |                                                                                                        | IN INCHES UNLESS OTHERWISE I | NOTED.   |   | DRAWN BY/DATE<br>LW | ≣:<br>27FEB2024 | SIZE: DWG. N                                                                    | NO.:<br>CTI-S14999                                         | REV:                          | '        |  |  |
|   | 3) SOLD IN BAGS OF 20. BOX                                                                             | ( QTY: 100 (5 BAGS OF 20).   |          |   | APPROVED BY/D       |                 | NITO                                                                            | NAME: TA50W_A DATE: Tuesday, February 27, 2024 10:09:35 AM | SHEET:<br>1 OF 1              | 1        |  |  |
| L | 6                                                                                                      | 5                            | 4        | 3 |                     |                 | 2                                                                               | 1                                                          |                               |          |  |  |