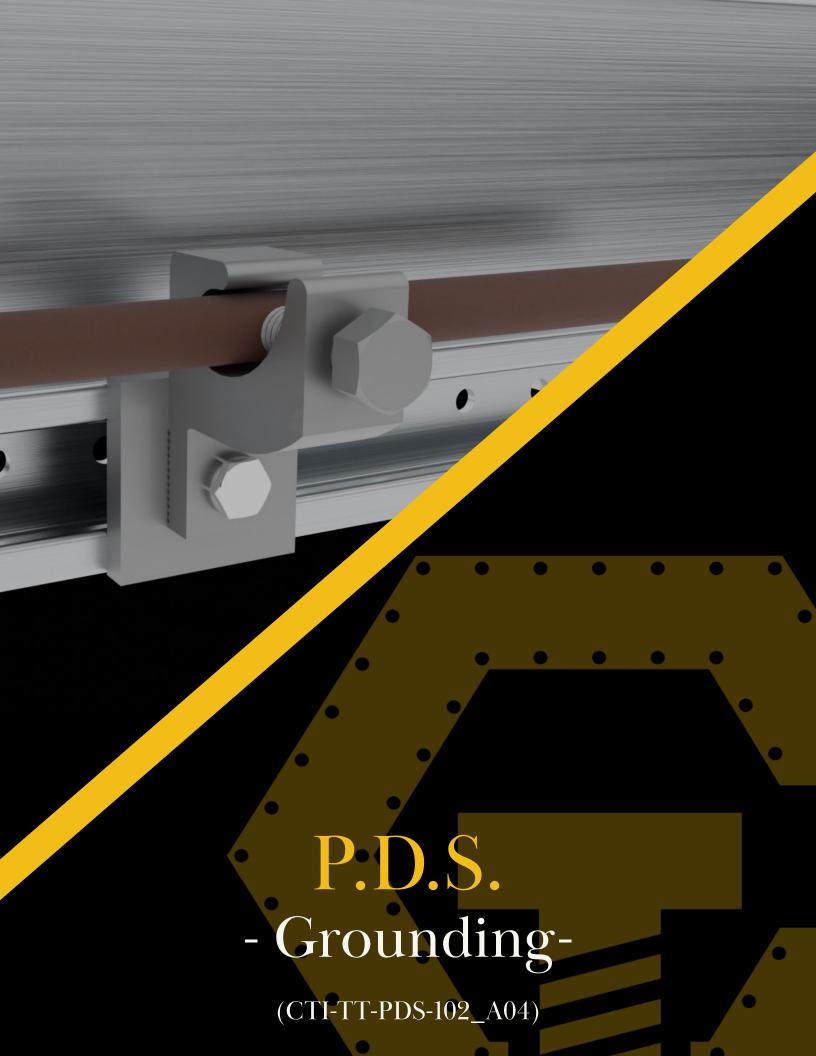

## TTA-GRNDCLAMP Grounding Clamp

CTI-TT-TDS-102\_A4

CT Innovations Tray Grounding Clamp TTA-GRNDCLAMP is a reliable and convenient ground solution for TOUGHTray cable ladder. Designed for strength and conductivity it provides easy installation to TOUGHTray I-strut beam channel allowing for continuous runs of conductor cable and terminations.

Copper tin-plated body provides excellent conductivity and weatherability. Serrations on the underside of the clamp help prevent rotation during installation. Supplied complete with hardware for installation to the TOUGHTray system.