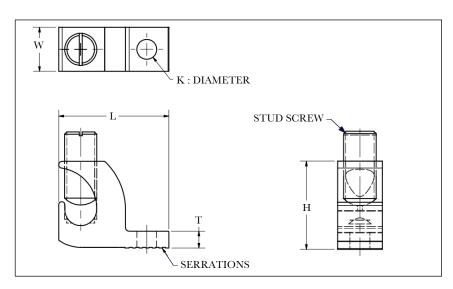

- · Copper body
- Tin-plated finish
- ¼ in. hardware included.
- Serrations on underside of tongue.
- UL listed.

| Part Number            | TTA-GRNDCLAMP     |
|------------------------|-------------------|
| Material               | Copper            |
| Finish                 | Tinned            |
| Conductor Range        | 6-250 KCMil       |
| Rated Temperature      | 194° F (90° C)    |
| Rated Voltage          | 600 V             |
| Stud Size              | 9/16-18 in.       |
| Stud Head              | 1/4 in. Hexagonal |
| Width (W)              | 0.80 in. (20 mm)  |
| Height (H)             | 1.79 in. (46 mm)  |
| Length (L)             | 2.20 in. (56 mm)  |
| Thickness (T)          | 0.30 in. (8.0 mm) |
| Hole Diameter (K)      | 0.33 in (8.5 mm)  |
| Mounting Hardware Size | 1/4 in. Hexagonal |
| Certifications         | UL Listed         |