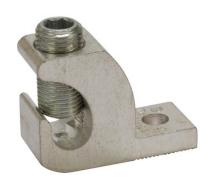

## TTA-GRNDCLAMP Grounding Clamp

CTI-TT-TDS-102\_A4

CT Innovations Tray Grounding Clamp TTA-GRNDCLAMP is a reliable and convenient ground solution for TOUGHTray cable ladder. Designed for strength and conductivity it provides easy installation to TOUGHTray I-strut beam channel allowing for continuous runs of conductor cable and terminations.

Copper tin-plated body provides excellent conductivity and weatherability. Serrations on the underside of the clamp help prevent rotation during installation. Supplied complete with hardware for installation to the TOUGHTray system.

- · Copper body
- Tin-plated finish
- ¼ in. hardware included.
- Serrations on underside of tongue.
- UL listed.

| Part Number            | TTA-GRNDCLAMP     |
|------------------------|-------------------|
| Material               | Copper            |
| Finish                 | Tinned            |
| Conductor Range        | 6-250 KCMil       |
| Rated Temperature      | 194° F (90° C)    |
| Rated Voltage          | 600 V             |
| Stud Size              | 9/16-18 in.       |
| Stud Head              | 1/4 in. Hexagonal |
| Width (W)              | 0.80 in. (20 mm)  |
| Height (H)             | 1.79 in. (46 mm)  |
| Length (L)             | 2.20 in. (56 mm)  |
| Thickness (T)          | 0.30 in. (8.0 mm) |
| Hole Diameter (K)      | 0.33 in (8.5 mm)  |
| Mounting Hardware Size | 1/4 in. Hexagonal |
| Certifications         | UL Listed         |